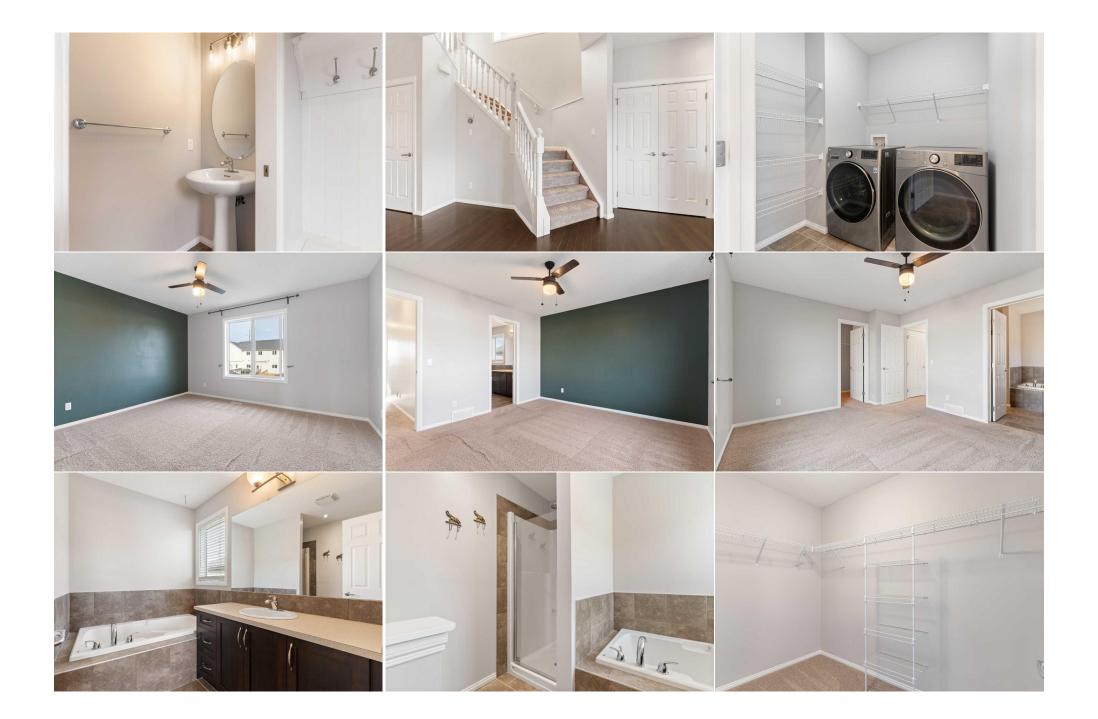

| Game Room                                       | Basement                                                                                                                                                                                                                                           | 17`7" x 14`10"                          | Furnace/Utility Room<br>Legal/Tax/Financial | Basement | 7`7" x 9`6" |  |  |  |
|-------------------------------------------------|----------------------------------------------------------------------------------------------------------------------------------------------------------------------------------------------------------------------------------------------------|-----------------------------------------|---------------------------------------------|----------|-------------|--|--|--|
| Title:<br><b>Fee Simple</b>                     |                                                                                                                                                                                                                                                    | Zoning:<br><b>R-LD</b>                  |                                             |          |             |  |  |  |
| Legal Desc:                                     | 0913725                                                                                                                                                                                                                                            |                                         | Remarks                                     |          |             |  |  |  |
| Pub Rmks:<br>Inclusions:<br>Property Listed By: | glimpses of the Rocky<br>everyday amenities. H<br>den/flex room, large fa<br>views of the tree-lined<br>extra storage. Detache<br>(60 Amp Service in the<br>dog run. Easy routes to<br>Restaurants, a gym, ve<br>grounded in your day-to<br>Staged | Chest Freezer in basement - Central Vac |                                             |          |             |  |  |  |