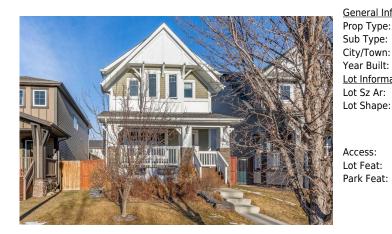

## 108 HEARTLAND Way, Cochrane T4C 0M4

| MLS®#:  | A2184512 | Area:   | Heartland         | Listing<br>Date: | 12/27/24 | List Price: \$645,000      |
|---------|----------|---------|-------------------|------------------|----------|----------------------------|
| Status: | Pending  | County: | Rocky View County |                  | None     | Association: Fort McMurray |

| cess:<br>t Feat:  | Back Lane,Back | Yard               |       |                |           |
|-------------------|----------------|--------------------|-------|----------------|-----------|
|                   |                |                    |       | Garage Sz:     | 2         |
|                   |                |                    |       | Ttl Park:      | 2         |
| t Shape:          |                |                    |       | <u>Parking</u> |           |
| t Sz Ar:          | 3,568 sqft     | Ttl Sqft:          | 1,603 |                |           |
| t Information     | 2 5 6 9 9 6    | Low Sqft:          | 1 (0) | Style:         | 2 Storey  |
| ar Built:         | 2013           | Abv Sqft:          | 1,603 | Baths:         | 3.5 (3 1) |
| y/Town:           | Cochrane       | Finished Floor Are |       | Beds:          | 3 (3 )    |
| b Type:           | Detached       |                    |       | Layout         |           |
| ор Туре:          | Residential    |                    |       | 26             |           |
| neral Information | <u>l</u>       |                    |       | DOM            |           |