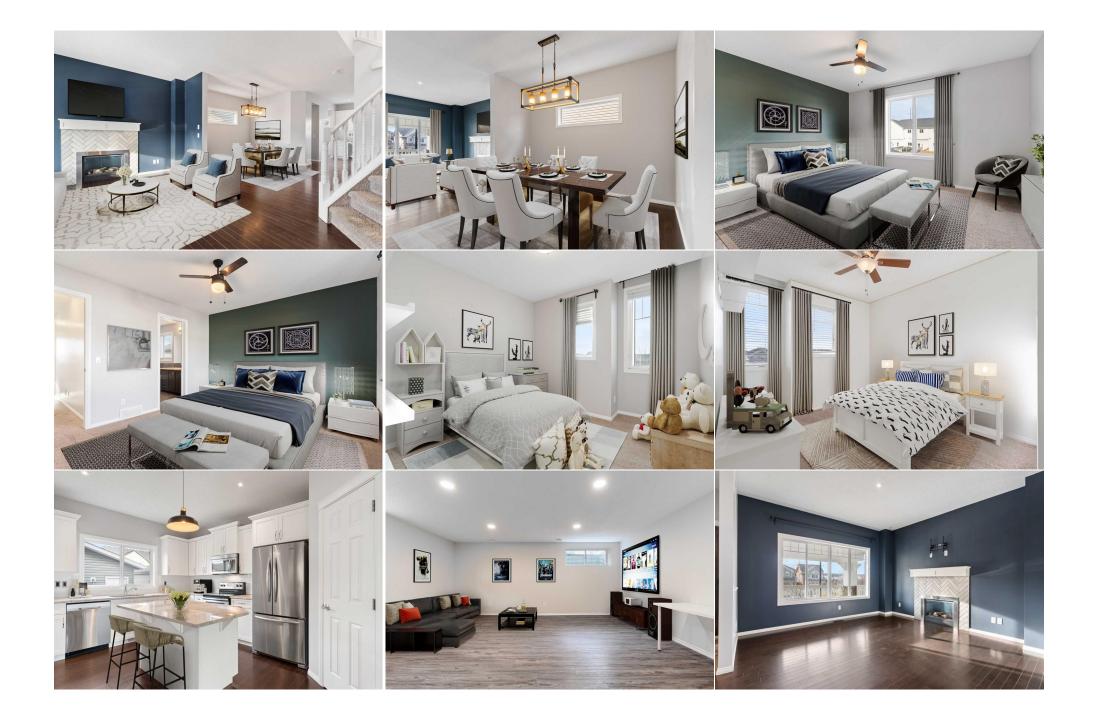

Alley Access, Double Garage Detached, Garage Faces Rear, Heated Driveway, Insulated, Oversized

Utilities and Features

| Roof:<br>Heating:<br>Sewer:<br>Ext Feat:                           | Asphalt<br>Forced Air,Natural Gas<br>Lighting |                | Construction:<br>Vinyl Siding<br>Flooring:<br>Carpet,Ceramic Tile,Hardy<br>Water Source:<br>Fnd/Bsmt:<br>Poured Concrete | Vinyl Siding<br>Flooring:<br>Carpet,Ceramic Tile,Hardwood,Laminate<br>Water Source:<br>Fnd/Bsmt: |                   |  |  |
|--------------------------------------------------------------------|-----------------------------------------------|----------------|--------------------------------------------------------------------------------------------------------------------------|--------------------------------------------------------------------------------------------------|-------------------|--|--|
| Kitchen Appl:                                                      |                                               |                | Control(s),Microwave Hood Fan,Re                                                                                         | s),Microwave Hood Fan,Refrigerator,See Remarks,Washer/Dryer                                      |                   |  |  |
| Int Feat: Granite Counters,Kitchen Island,Vinyl Windows Utilities: |                                               |                |                                                                                                                          |                                                                                                  |                   |  |  |
| Room Information                                                   |                                               |                |                                                                                                                          |                                                                                                  |                   |  |  |
| Room                                                               | Level                                         | Dimensions     | <u>Room</u>                                                                                                              | Level                                                                                            | <b>Dimensions</b> |  |  |
| Living Room                                                        | Main                                          | 16`9" x 13`4"  | Kitchen                                                                                                                  | Main                                                                                             | 11`9" x 14`9"     |  |  |
| Dining Room                                                        | Main                                          | 14`11" x 12`3" | Office                                                                                                                   | Main                                                                                             | 6`9" x 5`1"       |  |  |
| 2pc Bathroom                                                       | Main                                          | 6`9" x 2`11"   | Bedroom - Primary                                                                                                        | Second                                                                                           | 13`7" x 11`10"    |  |  |
| 4pc Ensuite ba                                                     | th Second                                     | 9`0" x 8`6"    | Bedroom                                                                                                                  | Second                                                                                           | 9`9" x 10`8"      |  |  |
| Bedroom                                                            | Second                                        | 8`11" x 14`0"  | 4pc Bathroom                                                                                                             | Second                                                                                           | 8`11" x 5`0"      |  |  |
| Laundry                                                            | Second                                        | 6`1" x 6`5"    | Walk-In Closet                                                                                                           | Second                                                                                           | 5`3" x 102`0"     |  |  |
| 4pc Bathroom                                                       | Basement                                      | 5`6" x 10`5"   | Flex Space                                                                                                               | Basement                                                                                         | 11`5" x 1`0"      |  |  |