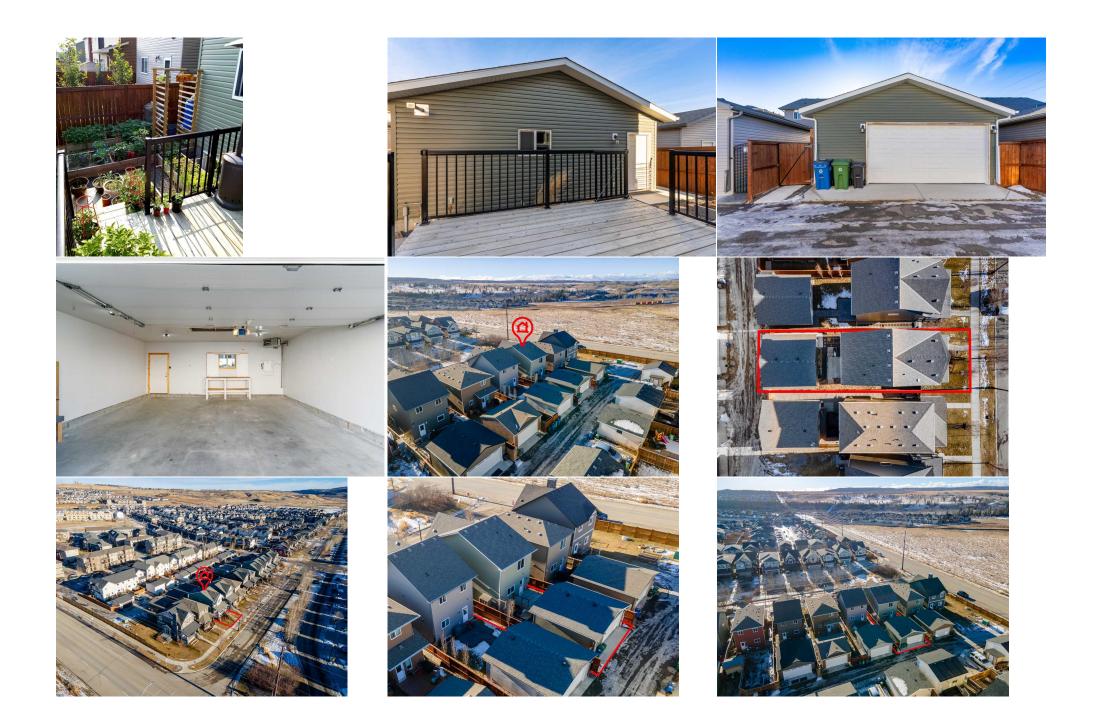

## 108 HEARTLAND Way, Cochrane T4C 0M4

| MLS®#:  | A2184512 | Area:   | Heartland         | Listing<br>Date: | 12/27/24 | List Price: \$645,000      |
|---------|----------|---------|-------------------|------------------|----------|----------------------------|
| Status: | Pending  | County: | Rocky View County |                  | None     | Association: Fort McMurray |

| cess:<br>t Feat:  | Back Lane,Back | Yard               |       |                |           |
|-------------------|----------------|--------------------|-------|----------------|-----------|
|                   |                |                    |       | Garage Sz:     | 2         |
|                   |                |                    |       | Ttl Park:      | 2         |
| t Shape:          |                |                    |       | <u>Parking</u> |           |
| t Sz Ar:          | 3,568 sqft     | Ttl Sqft:          | 1,603 |                |           |
| t Information     | 2 5 6 9 9 6    | Low Sqft:          | 1 (0) | Style:         | 2 Storey  |
| ar Built:         | 2013           | Abv Sqft:          | 1,603 | Baths:         | 3.5 (3 1) |
| y/Town:           | Cochrane       | Finished Floor Are |       | Beds:          | 3 (3 )    |
| b Type:           | Detached       |                    |       | Layout         |           |
| ор Туре:          | Residential    |                    |       | 26             |           |
| neral Information | <u>l</u>       |                    |       | DOM            |           |

Alley Access, Double Garage Detached, Garage Faces Rear, Heated Driveway, Insulated, Oversized

Utilities and Features

| Roof:<br>Heating:<br>Sewer:<br>Ext Feat:                           | Asphalt<br>Forced Air,Natural Gas<br>Lighting |                | Construction:<br>Vinyl Siding<br>Flooring:<br>Carpet,Ceramic Tile,Hardy<br>Water Source:<br>Fnd/Bsmt:<br>Poured Concrete | Vinyl Siding<br>Flooring:<br>Carpet,Ceramic Tile,Hardwood,Laminate<br>Water Source:<br>Fnd/Bsmt: |                   |  |  |
|--------------------------------------------------------------------|-----------------------------------------------|----------------|--------------------------------------------------------------------------------------------------------------------------|--------------------------------------------------------------------------------------------------|-------------------|--|--|
| Kitchen Appl:                                                      |                                               |                | Control(s),Microwave Hood Fan,Re                                                                                         | s),Microwave Hood Fan,Refrigerator,See Remarks,Washer/Dryer                                      |                   |  |  |
| Int Feat: Granite Counters,Kitchen Island,Vinyl Windows Utilities: |                                               |                |                                                                                                                          |                                                                                                  |                   |  |  |
| Room Information                                                   |                                               |                |                                                                                                                          |                                                                                                  |                   |  |  |
| Room                                                               | Level                                         | Dimensions     | <u>Room</u>                                                                                                              | Level                                                                                            | <b>Dimensions</b> |  |  |
| Living Room                                                        | Main                                          | 16`9" x 13`4"  | Kitchen                                                                                                                  | Main                                                                                             | 11`9" x 14`9"     |  |  |
| Dining Room                                                        | Main                                          | 14`11" x 12`3" | Office                                                                                                                   | Main                                                                                             | 6`9" x 5`1"       |  |  |
| 2pc Bathroom                                                       | Main                                          | 6`9" x 2`11"   | Bedroom - Primary                                                                                                        | Second                                                                                           | 13`7" x 11`10"    |  |  |
| 4pc Ensuite ba                                                     | th Second                                     | 9`0" x 8`6"    | Bedroom                                                                                                                  | Second                                                                                           | 9`9" x 10`8"      |  |  |
| Bedroom                                                            | Second                                        | 8`11" x 14`0"  | 4pc Bathroom                                                                                                             | Second                                                                                           | 8`11" x 5`0"      |  |  |
| Laundry                                                            | Second                                        | 6`1" x 6`5"    | Walk-In Closet                                                                                                           | Second                                                                                           | 5`3" x 102`0"     |  |  |
| 4pc Bathroom                                                       | Basement                                      | 5`6" x 10`5"   | Flex Space                                                                                                               | Basement                                                                                         | 11`5" x 1`0"      |  |  |

| Game Room                                       | Basement                                                                                                                                                                                                                                           | 17`7" x 14`10"                          | Furnace/Utility Room<br>Legal/Tax/Financial | Basement | 7`7" x 9`6" |  |  |  |
|-------------------------------------------------|----------------------------------------------------------------------------------------------------------------------------------------------------------------------------------------------------------------------------------------------------|-----------------------------------------|---------------------------------------------|----------|-------------|--|--|--|
| Title:<br><b>Fee Simple</b>                     |                                                                                                                                                                                                                                                    | Zoning:<br><b>R-LD</b>                  |                                             |          |             |  |  |  |
| Legal Desc:                                     | 0913725                                                                                                                                                                                                                                            |                                         | Remarks                                     |          |             |  |  |  |
| Pub Rmks:<br>Inclusions:<br>Property Listed By: | glimpses of the Rocky<br>everyday amenities. H<br>den/flex room, large fa<br>views of the tree-lined<br>extra storage. Detache<br>(60 Amp Service in the<br>dog run. Easy routes to<br>Restaurants, a gym, ve<br>grounded in your day-to<br>Staged | Chest Freezer in basement - Central Vac |                                             |          |             |  |  |  |