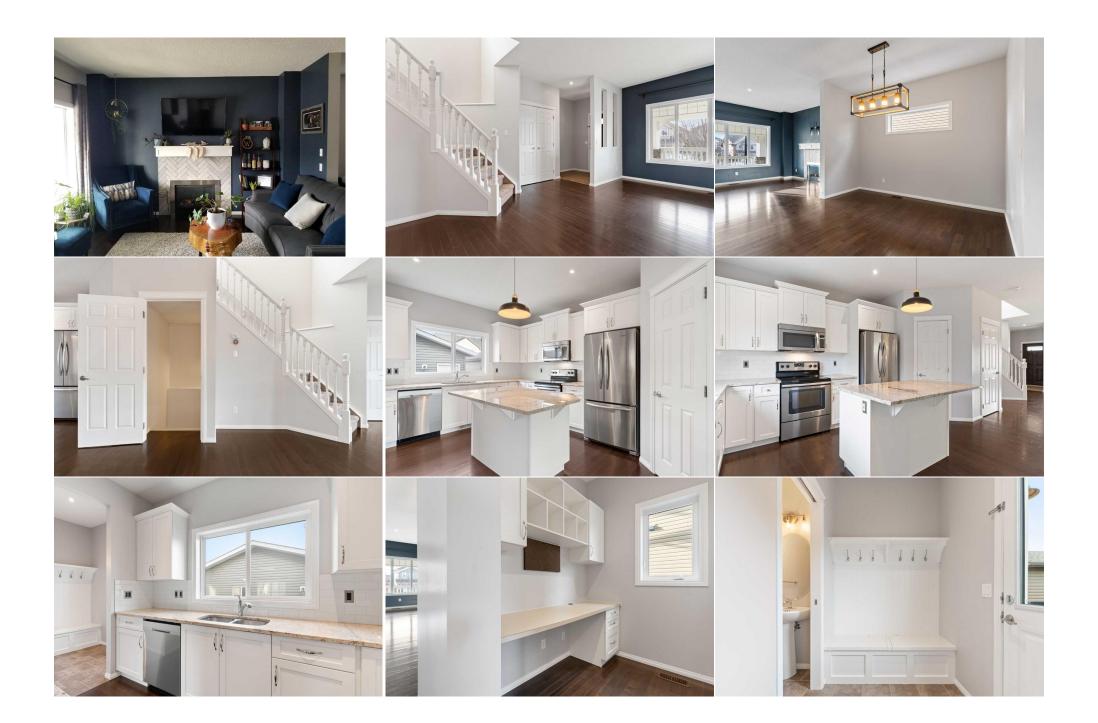

| Game Room                                       | Basement                                                                                                                                                                                                                                           | 17`7" x 14`10"                          | Furnace/Utility Room<br>Legal/Tax/Financial | Basement | 7`7" x 9`6" |  |  |  |
|-------------------------------------------------|----------------------------------------------------------------------------------------------------------------------------------------------------------------------------------------------------------------------------------------------------|-----------------------------------------|---------------------------------------------|----------|-------------|--|--|--|
| Title:<br><b>Fee Simple</b>                     |                                                                                                                                                                                                                                                    | Zoning:<br><b>R-LD</b>                  |                                             |          |             |  |  |  |
| Legal Desc:                                     | 0913725                                                                                                                                                                                                                                            |                                         | Remarks                                     |          |             |  |  |  |
| Pub Rmks:<br>Inclusions:<br>Property Listed By: | glimpses of the Rocky<br>everyday amenities. H<br>den/flex room, large fa<br>views of the tree-lined<br>extra storage. Detache<br>(60 Amp Service in the<br>dog run. Easy routes to<br>Restaurants, a gym, ve<br>grounded in your day-to<br>Staged | Chest Freezer in basement - Central Vac |                                             |          |             |  |  |  |