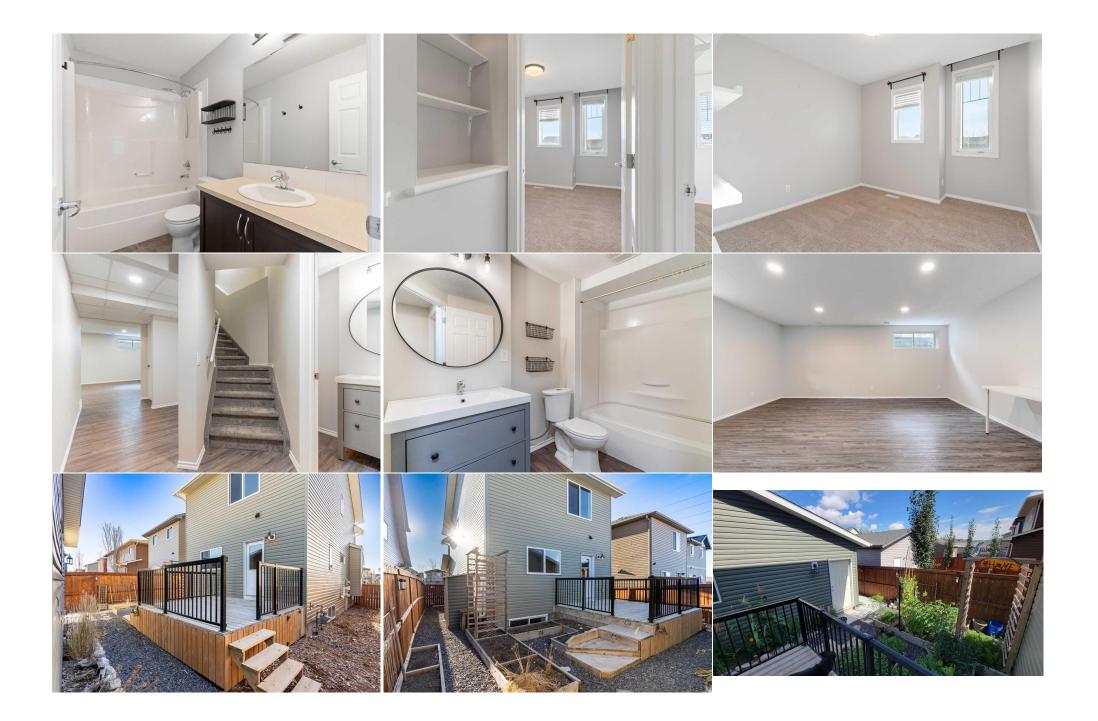

| Game Room                                       | Basement                                                                                                                                                                                                                                           | 17`7" x 14`10"                          | Furnace/Utility Room<br>Legal/Tax/Financial | Basement | 7`7" x 9`6" |  |  |  |
|-------------------------------------------------|----------------------------------------------------------------------------------------------------------------------------------------------------------------------------------------------------------------------------------------------------|-----------------------------------------|---------------------------------------------|----------|-------------|--|--|--|
| Title:<br><b>Fee Simple</b>                     |                                                                                                                                                                                                                                                    | Zoning:<br><b>R-LD</b>                  |                                             |          |             |  |  |  |
| Legal Desc:                                     | 0913725                                                                                                                                                                                                                                            |                                         | Remarks                                     |          |             |  |  |  |
| Pub Rmks:<br>Inclusions:<br>Property Listed By: | glimpses of the Rocky<br>everyday amenities. H<br>den/flex room, large fa<br>views of the tree-lined<br>extra storage. Detache<br>(60 Amp Service in the<br>dog run. Easy routes to<br>Restaurants, a gym, ve<br>grounded in your day-to<br>Staged | Chest Freezer in basement - Central Vac |                                             |          |             |  |  |  |