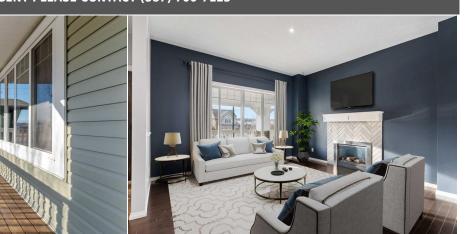

Alley Access, Double Garage Detached, Garage Faces Rear, Heated Driveway, Insulated, Oversized

Utilities and Features

| Roof:<br>Heating:<br>Sewer:<br>Ext Feat:                           | Asphalt<br>Forced Air,Natural Gas<br>Lighting |                | Construction:<br>Vinyl Siding<br>Flooring:<br>Carpet,Ceramic Tile,Hardy<br>Water Source:<br>Fnd/Bsmt:<br>Poured Concrete | Vinyl Siding<br>Flooring:<br>Carpet,Ceramic Tile,Hardwood,Laminate<br>Water Source:<br>Fnd/Bsmt: |                   |  |  |
|--------------------------------------------------------------------|-----------------------------------------------|----------------|--------------------------------------------------------------------------------------------------------------------------|--------------------------------------------------------------------------------------------------|-------------------|--|--|
| Kitchen Appl:                                                      |                                               |                | Control(s),Microwave Hood Fan,Re                                                                                         | s),Microwave Hood Fan,Refrigerator,See Remarks,Washer/Dryer                                      |                   |  |  |
| Int Feat: Granite Counters,Kitchen Island,Vinyl Windows Utilities: |                                               |                |                                                                                                                          |                                                                                                  |                   |  |  |
| Room Information                                                   |                                               |                |                                                                                                                          |                                                                                                  |                   |  |  |
| Room                                                               | Level                                         | Dimensions     | <u>Room</u>                                                                                                              | Level                                                                                            | <b>Dimensions</b> |  |  |
| Living Room                                                        | Main                                          | 16`9" x 13`4"  | Kitchen                                                                                                                  | Main                                                                                             | 11`9" x 14`9"     |  |  |
| Dining Room                                                        | Main                                          | 14`11" x 12`3" | Office                                                                                                                   | Main                                                                                             | 6`9" x 5`1"       |  |  |
| 2pc Bathroom                                                       | Main                                          | 6`9" x 2`11"   | Bedroom - Primary                                                                                                        | Second                                                                                           | 13`7" x 11`10"    |  |  |
| 4pc Ensuite ba                                                     | th Second                                     | 9`0" x 8`6"    | Bedroom                                                                                                                  | Second                                                                                           | 9`9" x 10`8"      |  |  |
| Bedroom                                                            | Second                                        | 8`11" x 14`0"  | 4pc Bathroom                                                                                                             | Second                                                                                           | 8`11" x 5`0"      |  |  |
| Laundry                                                            | Second                                        | 6`1" x 6`5"    | Walk-In Closet                                                                                                           | Second                                                                                           | 5`3" x 102`0"     |  |  |
| 4pc Bathroom                                                       | Basement                                      | 5`6" x 10`5"   | Flex Space                                                                                                               | Basement                                                                                         | 11`5" x 1`0"      |  |  |