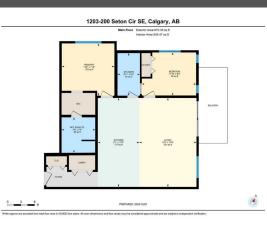

Utilities and Features

| Roof:<br>Heating:<br>Sewer:<br>Ext Feat: | Baseboard<br>Dog Run,Lighting |                                                                                                                                                                                                                | Construction:<br><b>Composite Siding,Wood</b><br>Flooring:<br><b>Vinyl Plank</b><br>Water Source: | Composite Siding,Wood Frame<br>Flooring:<br>Vinyl Plank |               |  |  |  |  |
|------------------------------------------|-------------------------------|----------------------------------------------------------------------------------------------------------------------------------------------------------------------------------------------------------------|---------------------------------------------------------------------------------------------------|---------------------------------------------------------|---------------|--|--|--|--|
|                                          | Fnd/Bsmt:                     |                                                                                                                                                                                                                |                                                                                                   |                                                         |               |  |  |  |  |
| Kitchen Appl:<br>Int Feat:<br>Utilities: | -                             | Dishwasher,Electric Stove,Microwave Hood Fan,Refrigerator,Wall/Window Air Conditioner,Washer/Dryer<br>Breakfast Bar,Kitchen Island,No Animal Home,No Smoking Home,Open Floorplan,Quartz Counters,Vinyl Windows |                                                                                                   |                                                         |               |  |  |  |  |
|                                          |                               |                                                                                                                                                                                                                | Room Information                                                                                  |                                                         |               |  |  |  |  |
| Room                                     | Level                         | Dimensions                                                                                                                                                                                                     | Room                                                                                              | Level                                                   | Dimensions    |  |  |  |  |
| Kitchen                                  | Main                          | 19`5" x 9`1"                                                                                                                                                                                                   | Living/Dining Room Com                                                                            | bination Main                                           | 19`5" x 12`6" |  |  |  |  |
| Bedroom - Prim                           | ary Main                      | 11`4" x 11`6"                                                                                                                                                                                                  | 4pc Ensuite bath                                                                                  | Main                                                    | 7`9" x 7`4"   |  |  |  |  |
| Bedroom                                  | Main                          | 9`4" x 11`10"                                                                                                                                                                                                  | 4pc Ensuite bath                                                                                  | Main                                                    | 9`3" x 4`11"  |  |  |  |  |
|                                          |                               |                                                                                                                                                                                                                | Legal/Tax/Financial                                                                               |                                                         |               |  |  |  |  |
| Condo Fee:<br><b>\$378</b>               |                               | Title:<br><b>Fee Simple</b><br>Fee Freq:                                                                                                                                                                       |                                                                                                   | Zoning:<br><b>M-2</b>                                   |               |  |  |  |  |

| Legal Desc: | 2410727                                                                                                                                                                                                                                                                                                                                                                                                                                                                                                                                                                                                                                                                                                                                                                                                                                                                                                                                                                                                                                                                                                                                                                                                                                                                                                                                                                                                                                                                                                                                                                                                                                                                                                                                                                                                                                                                                                                                                                                                                                                                                                                                                            |
|-------------|--------------------------------------------------------------------------------------------------------------------------------------------------------------------------------------------------------------------------------------------------------------------------------------------------------------------------------------------------------------------------------------------------------------------------------------------------------------------------------------------------------------------------------------------------------------------------------------------------------------------------------------------------------------------------------------------------------------------------------------------------------------------------------------------------------------------------------------------------------------------------------------------------------------------------------------------------------------------------------------------------------------------------------------------------------------------------------------------------------------------------------------------------------------------------------------------------------------------------------------------------------------------------------------------------------------------------------------------------------------------------------------------------------------------------------------------------------------------------------------------------------------------------------------------------------------------------------------------------------------------------------------------------------------------------------------------------------------------------------------------------------------------------------------------------------------------------------------------------------------------------------------------------------------------------------------------------------------------------------------------------------------------------------------------------------------------------------------------------------------------------------------------------------------------|
|             | Remarks                                                                                                                                                                                                                                                                                                                                                                                                                                                                                                                                                                                                                                                                                                                                                                                                                                                                                                                                                                                                                                                                                                                                                                                                                                                                                                                                                                                                                                                                                                                                                                                                                                                                                                                                                                                                                                                                                                                                                                                                                                                                                                                                                            |
|             | Discover Condo 1203 at Seton West, a brand-new, modern condo loaded with upgrades in the neighborhood's best condo development. Here are 5 things we love<br>about this home (and we're sure you will too): 1. A CONDO MADE FOR LIVING: Condo 1203 is the Cohen floorplan, considered by many as the premier floorplan in<br>the development—and it's easy to see why! This corner unit offers 905 sq. ft. of functional, open-concept living space, 9' ceilings, and oversized windows. The<br>stunning kitchen opens seamlessly into the living/dining area, providing options for furniture placement to suit your needs and lifestyle. The large balcony becomes<br>an extension of your living space in the warmer months and is equipped with a BBQ gas line. The primary bedroom boasts a walkthrough closet and a designer 4-<br>piece ensuite with an upgraded linen closet, while the second bedroom features a cheater 4-piece ensuite. Convenient underground tilded parking and an assigned<br>storage locker are included. 2. A PRIME SOUTHEAST COMMUNITY: Seton is one of SE Calgary's most convenient and well-appointed neighborhoods. Residents enjoy<br>world-class amenities, including 130,000 sq. ft. of retail space featuring shops, services, and restaurants, the South Health Campus, and the amazing Brookfield<br>Residential YMCA (the largest YMCA in North America). The upcoming Homeowners Association will feature a splash park, hockey rink, tennis courts, firepit area,<br>sports courts, and an amphitheater. Commuting is a breeze with easy access to both Deerfoot and Stoney Trails.3. THAT KITCHEN: The kitchen is truly the heart of<br>this home, featuring sleek white cabinetry with matte black hardware, quartz counters with a contrasting backsplash, a stainless-steel appliance package, and<br>ample work/storage space. Whether you're preparing a feast or warming up leftovers, you'll feel right at home here. 4. ALL THE UPGRADES: From 9' ceilings to<br>luxury vinyl plank flooring throughout, air conditioning, BBQ gas line, in-wall TV conduit, upgraded window treatments—this home will not d |