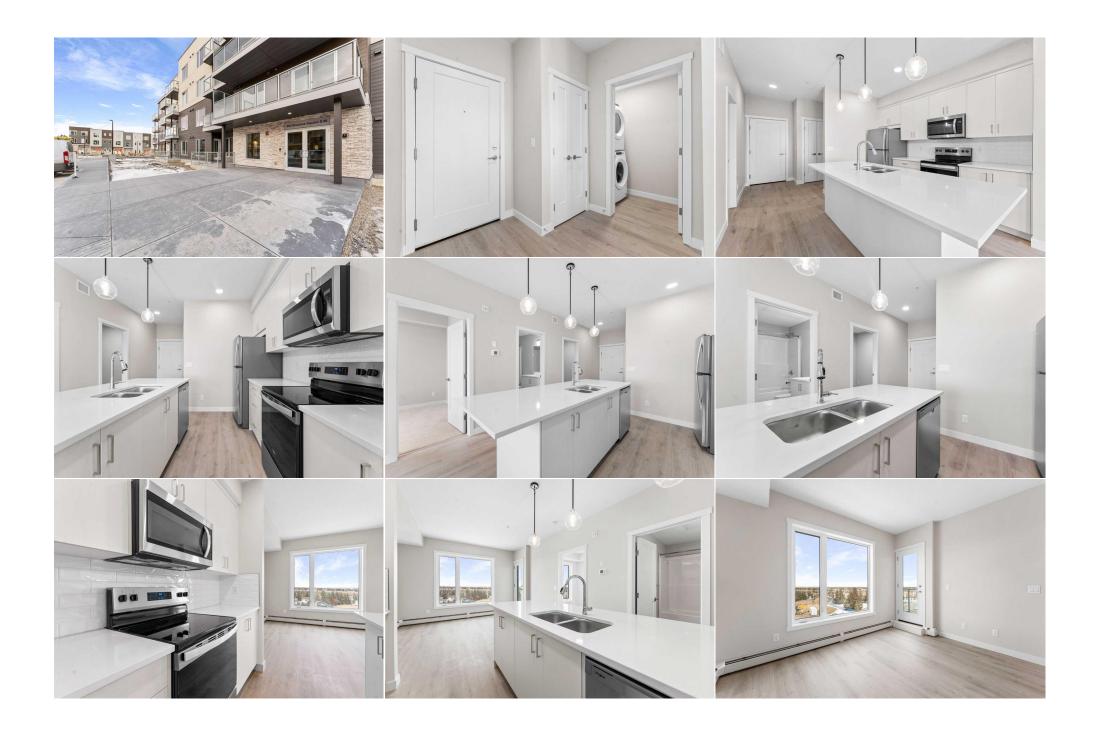

## Utilities and Features

Roof: Construction:

**Baseboard Wood Frame** Flooring:

Sewer: Ext Feat: **Balcony** Carpet, Vinyl Plank Water Source:

Fnd/Bsmt:

Dishwasher, Microwave Hood Fan, Refrigerator, Stove(s), Washer/Dryer Stacked Kitchen Appl:

Int Feat: Closet Organizers, Kitchen Island, Open Floorplan, Quartz Counters

**Utilities:** 

**Room Information** 

Level <u>Level</u> <u>Room</u> **Dimensions** Room **Dimensions** 4pc Bathroom Main 8`11" x 5`1" **Bedroom** Main 8`11" x 9`2" Fover Main 7`10" x 6`11" Kitchen Main 12`2" x 12`1" **Living Room** 12`2" x 11`2" 8`11" x 8`11" Main **Bedroom - Primary** Main

## Monthly

Legal Desc: **2011271** 

Remarks

Pub Rmks:

Welcome to this stunning, top-floor 2-bedroom, 1-bathroom apartment in the highly sought-after neighborhood of Shawnee Slopes. With an open-concept design, this modern and spacious home is ideal for those seeking comfort, convenience, and style. The large windows flood the space with incredible natural light, creating a warm and inviting atmosphere throughout. The kitchen is a chef's dream, featuring a central island with a sink and dishwasher, perfect for entertaining or everyday meals. The private balcony offers a lovely view and is an ideal spot for relaxation. Enjoy the convenience of in-suite laundry and a titled parking stall in a heated underground parking garage. The location is unbeatable, with Fish Creek Provincial Park just a stone's throw away, providing endless opportunities for outdoor activities. Commuting is a breeze with easy access to the LRT Fish Creek Lacombe Station and Macleod Trail. Plus, you're close to shopping, schools, and all the amenities you need. This brand-new apartment offers everything you need for a comfortable lifestyle in a vibrant community. Don't miss out - make this beautiful apartment your new home today!