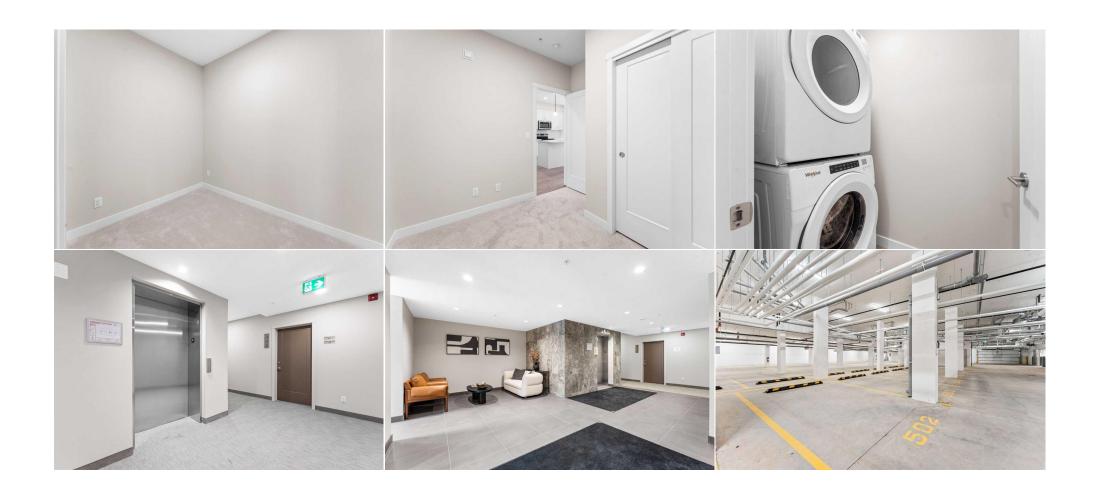

Ttl Sqft:

607

607

**Parking** Ttl Park:

DOM

104

**Layout** 

Beds:

Baths:

Style:

Garage Sz:

2 (2)

1

1.0 (1 0)

Apartment

Parkade, Stall, Titled, Underground

## Utilities and Features

Roof: Construction:

**Baseboard Wood Frame** Flooring:

Sewer: Ext Feat: **Balcony** Carpet, Vinyl Plank Water Source:

Fnd/Bsmt:

Dishwasher, Microwave Hood Fan, Refrigerator, Stove(s), Washer/Dryer Stacked Kitchen Appl: