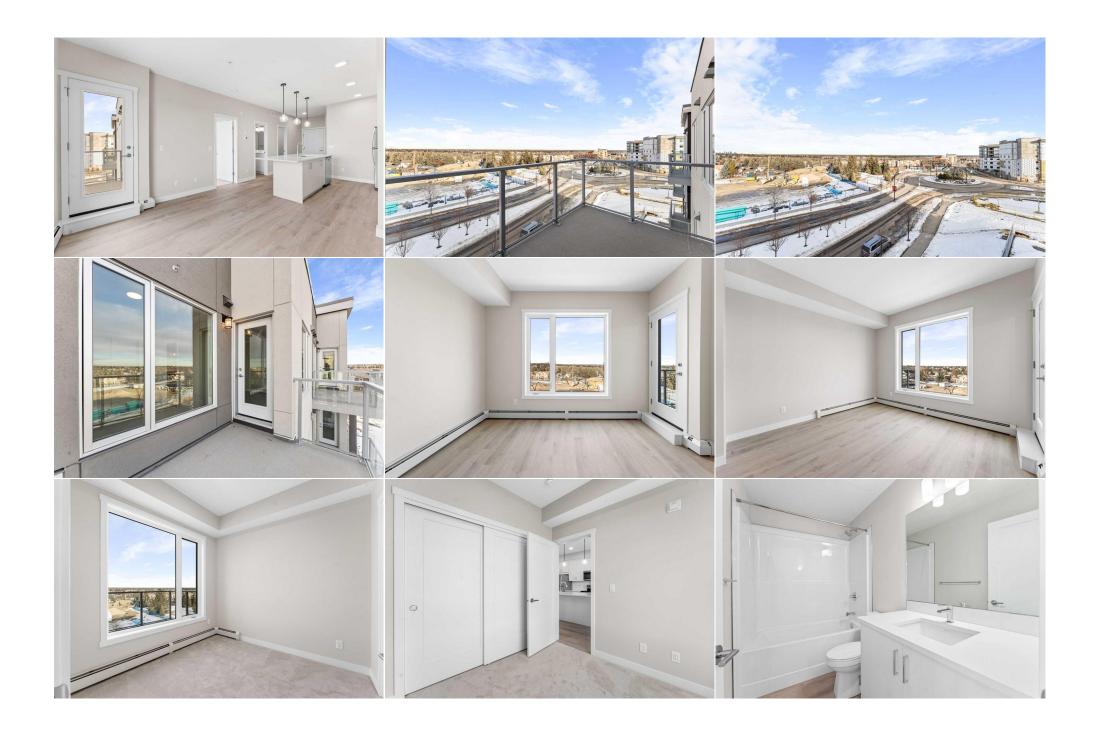

## Utilities and Features

Roof: Construction:

**Baseboard Wood Frame** Flooring:

Sewer: Ext Feat: **Balcony** Carpet, Vinyl Plank Water Source:

Fnd/Bsmt:

Dishwasher, Microwave Hood Fan, Refrigerator, Stove(s), Washer/Dryer Stacked Kitchen Appl:

Int Feat: Closet Organizers, Kitchen Island, Open Floorplan, Quartz Counters

**Utilities:** 

**Room Information** 

Level <u>Level</u> <u>Room</u> **Dimensions** Room **Dimensions** 4pc Bathroom Main 8`11" x 5`1" **Bedroom** Main 8`11" x 9`2" Fover Main 7`10" x 6`11" Kitchen Main 12`2" x 12`1" **Living Room** 12`2" x 11`2" 8`11" x 8`11" Main **Bedroom - Primary** Main

## Monthly

Legal Desc: **2011271** 

Remarks

Pub Rmks:

Welcome to this stunning, top-floor 2-bedroom, 1-bathroom apartment in the highly sought-after neighborhood of Shawnee Slopes. With an open-concept design, this modern and spacious home is ideal for those seeking comfort, convenience, and style. The large windows flood the space with incredible natural light, creating a warm and inviting atmosphere throughout. The kitchen is a chef's dream, featuring a central island with a sink and dishwasher, perfect for entertaining or everyday meals. The private balcony offers a lovely view and is an ideal spot for relaxation. Enjoy the convenience of in-suite laundry and a titled parking stall in a heated underground parking garage. The location is unbeatable, with Fish Creek Provincial Park just a stone's throw away, providing endless opportunities for outdoor activities. Commuting is a breeze with easy access to the LRT Fish Creek Lacombe Station and Macleod Trail. Plus, you're close to shopping, schools, and all the amenities you need. This brand-new apartment offers everything you need for a comfortable lifestyle in a vibrant community. Don't miss out - make this beautiful apartment your new home today!