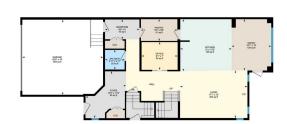

58 NOLANHURST WAY NW, Calgary, AB

Main Floor Exterior Area 1081.26 sq ft Interior Area 1089.13 sq ft Excluded Area 412.40 sq ft

58 NOLANHURST WAY NW, Calgary, AB