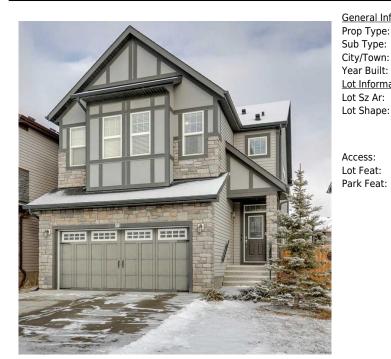

## 58 NOLANHURST Way, Calgary T3R 1J4

A2184580 **Nolan Hill** Listing 01/09/25 List Price: **\$949,900** MLS®#: Area:

Status: **Pending** County: Calgary Change: -\$25k, 16-Jan Association: Fort McMurray

Date:

**General Information** 

Prop Type: Residential Sub Type: Detached

City/Town: Calgary Finished Floor Area 2017 Year Built: Abv Saft:

Lot Information Low Sqft:

Ttl Sqft: 4,047 sqft 2,502

2,502

<u>Parking</u> Ttl Park:

DOM

<u>Layout</u>

Beds:

Baths:

Style:

13

4 Garage Sz: 2

5 (3 2 )

3.5 (3 1)

2 Storey

Access:

Lot Feat: **Back Yard** 

Park Feat: **Double Garage Attached, Driveway** 

### **Utilities and Features**

Roof: Asphalt

Heating: Forced Air, Natural Gas

Sewer: **Public Sewer** 

Ext Feat: None Construction: **Brick, Vinyl Siding** 

Flooring:

Carpet, Ceramic Tile, Hardwood

Water Source: Public Fnd/Bsmt:

**Poured Concrete** 

Kitchen Appl: Central Air Conditioner, Dishwasher, Dryer, Electric Stove, Garage Control(s), Microwave, Refrigerator, Washer, Window Coverings Int Feat:

Granite Counters, High Ceilings, Kitchen Island, Open Floorplan, Pantry, Separate Entrance, Vinyl Windows