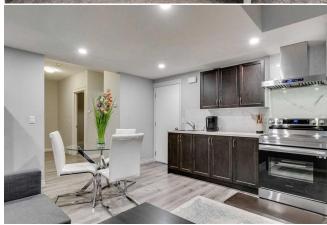

## **Room Information**

| <b>D</b>             | The set                                                                                                                                                                                                                                                                                                                                                                                                                                                                                                                                                                                                                                                                                                                                                                                                                                 | D'                | D                   | 11           | D'arraina.        |
|----------------------|-----------------------------------------------------------------------------------------------------------------------------------------------------------------------------------------------------------------------------------------------------------------------------------------------------------------------------------------------------------------------------------------------------------------------------------------------------------------------------------------------------------------------------------------------------------------------------------------------------------------------------------------------------------------------------------------------------------------------------------------------------------------------------------------------------------------------------------------|-------------------|---------------------|--------------|-------------------|
| Room                 | <u>Level</u>                                                                                                                                                                                                                                                                                                                                                                                                                                                                                                                                                                                                                                                                                                                                                                                                                            | <u>Dimensions</u> | Room                | <u>Level</u> | <u>Dimensions</u> |
| Entrance             | Main                                                                                                                                                                                                                                                                                                                                                                                                                                                                                                                                                                                                                                                                                                                                                                                                                                    | 38`7" x 33`8"     | Office              | Main         | 23`0" x 29`9"     |
| 2pc Bathroom         | Main                                                                                                                                                                                                                                                                                                                                                                                                                                                                                                                                                                                                                                                                                                                                                                                                                                    | 16`2" x 16`2"     | Kitchen             | Main         | 43`3" x 42`8"     |
| Pantry               | Main                                                                                                                                                                                                                                                                                                                                                                                                                                                                                                                                                                                                                                                                                                                                                                                                                                    | 18`1" x 30`4"     | Living Room         | Main         | 39`4" x 56`0"     |
| Dining Room          | Main                                                                                                                                                                                                                                                                                                                                                                                                                                                                                                                                                                                                                                                                                                                                                                                                                                    | 42`8" x 33`0"     | Mud Room            | Main         | 16`5" x 28`7"     |
| Family Room          | Second                                                                                                                                                                                                                                                                                                                                                                                                                                                                                                                                                                                                                                                                                                                                                                                                                                  | 61`0" x 61`9"     | 4pc Bathroom        | Second       | 23`9" x 32`7"     |
| Bedroom              | Second                                                                                                                                                                                                                                                                                                                                                                                                                                                                                                                                                                                                                                                                                                                                                                                                                                  | 30`4" x 45`11"    | Bedroom             | Second       | 30`4" x 45`11"    |
| Bedroom - Primary    | Second                                                                                                                                                                                                                                                                                                                                                                                                                                                                                                                                                                                                                                                                                                                                                                                                                                  | 45`11" x 56`7"    | 5pc Ensuite bath    | Second       | 42`1" x 48`8"     |
| Walk-In Closet       | Second                                                                                                                                                                                                                                                                                                                                                                                                                                                                                                                                                                                                                                                                                                                                                                                                                                  | 35`0" x 29`9"     | Laundry             | Second       | 35`0" x 19`11"    |
| 4pc Bathroom         | Basement                                                                                                                                                                                                                                                                                                                                                                                                                                                                                                                                                                                                                                                                                                                                                                                                                                | 29`9" x 16`5"     | Bedroom             | Basement     | 38`7" x 33`1"     |
| Bedroom              | Basement                                                                                                                                                                                                                                                                                                                                                                                                                                                                                                                                                                                                                                                                                                                                                                                                                                | 39`8" x 40`9"     | Game Room           | Basement     | 48`11" x 54`5"    |
| Furnace/Utility Room | Basement                                                                                                                                                                                                                                                                                                                                                                                                                                                                                                                                                                                                                                                                                                                                                                                                                                | 27`8" x 39`8"     |                     |              |                   |
|                      |                                                                                                                                                                                                                                                                                                                                                                                                                                                                                                                                                                                                                                                                                                                                                                                                                                         |                   | Legal/Tax/Financial |              |                   |
| Title:               |                                                                                                                                                                                                                                                                                                                                                                                                                                                                                                                                                                                                                                                                                                                                                                                                                                         | Zoning:           |                     |              |                   |
| Fee Simple           |                                                                                                                                                                                                                                                                                                                                                                                                                                                                                                                                                                                                                                                                                                                                                                                                                                         | R-G               |                     |              |                   |
| Legal Desc:          | 1610014                                                                                                                                                                                                                                                                                                                                                                                                                                                                                                                                                                                                                                                                                                                                                                                                                                 |                   |                     |              |                   |
|                      |                                                                                                                                                                                                                                                                                                                                                                                                                                                                                                                                                                                                                                                                                                                                                                                                                                         |                   | Remarks             |              |                   |
| Pub Rmks:            | Welcome to this stunning home in Nolan Hill, where modern living meets exceptional design. With over 2500 square feet of living space, this property offers a fuequipped, legal 2-bedroom basement suite with a private side entrance—perfect for guests or as a rental opportunity. Step inside to be greeted by a bright and welcoming front entrance that leads to a main floor office with sliding doors. The chef-inspired kitchen is a true highlight, featuring an expansive pantry with an storage space for all your culinary needs. The open-concept layout seamlessly connects the spacious living room and dining area to the kitchen, creating the ide space for both family gatherings and entertaining. Upstairs, you'll find a large bonus room, perfect for cozy movie nights or a play area. The second floor also of |                   |                     |              |                   |
|                      | three generously sized bedrooms and two bathrooms, including a luxurious primary suite with a spa-like 5-piece ensuite. The walk-in closet is conveniently connected to the ensuite and leads to a large laundry room with abundant storage space. The fully finished basement features a separate, legal over 1000 square                                                                                                                                                                                                                                                                                                                                                                                                                                                                                                              |                   |                     |              |                   |

Inclusions: None
Property Listed By: eXp Realty

TO VIEW THIS PROPERTY WITH AN A-TEAM BUYER'S AGENT PLEASE CONTACT (587) 700-7123

this exceptional home in one of Calgary's most desirable communities.

feet 2-bedroom suite with its own private entrance—providing flexibility for extra income or guest accommodations. This beautiful home is within walking distance to many amenities within the community, including a doctors office, a daycare centre, and shopping - and don't forget all the parks! Don't miss your chance to own