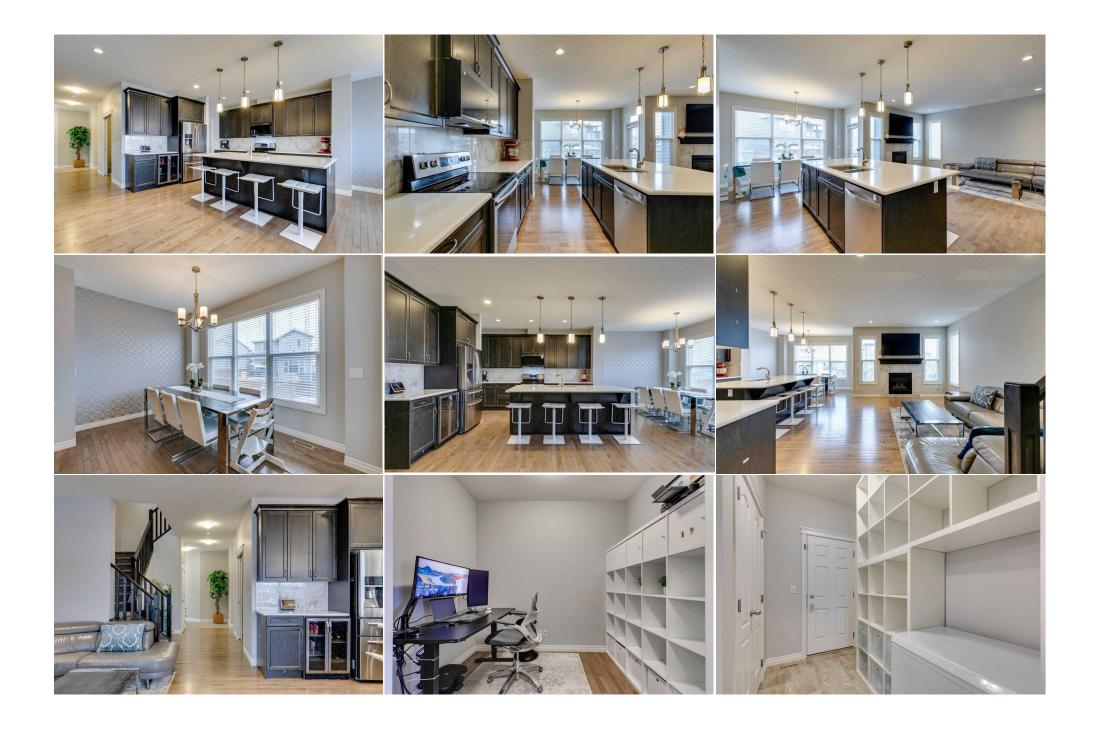

## **Room Information**

| <b>D</b>             | The set                                                                                                                                                                                                                                                                                                                                                                                                                                                                                                                                                                                                                                                                                                                                                                                                                                 | D'                | D                   | 11           | D'arraina.        |
|----------------------|-----------------------------------------------------------------------------------------------------------------------------------------------------------------------------------------------------------------------------------------------------------------------------------------------------------------------------------------------------------------------------------------------------------------------------------------------------------------------------------------------------------------------------------------------------------------------------------------------------------------------------------------------------------------------------------------------------------------------------------------------------------------------------------------------------------------------------------------|-------------------|---------------------|--------------|-------------------|
| Room                 | <u>Level</u>                                                                                                                                                                                                                                                                                                                                                                                                                                                                                                                                                                                                                                                                                                                                                                                                                            | <u>Dimensions</u> | Room                | <u>Level</u> | <u>Dimensions</u> |
| Entrance             | Main                                                                                                                                                                                                                                                                                                                                                                                                                                                                                                                                                                                                                                                                                                                                                                                                                                    | 38`7" x 33`8"     | Office              | Main         | 23`0" x 29`9"     |
| 2pc Bathroom         | Main                                                                                                                                                                                                                                                                                                                                                                                                                                                                                                                                                                                                                                                                                                                                                                                                                                    | 16`2" x 16`2"     | Kitchen             | Main         | 43`3" x 42`8"     |
| Pantry               | Main                                                                                                                                                                                                                                                                                                                                                                                                                                                                                                                                                                                                                                                                                                                                                                                                                                    | 18`1" x 30`4"     | Living Room         | Main         | 39`4" x 56`0"     |
| Dining Room          | Main                                                                                                                                                                                                                                                                                                                                                                                                                                                                                                                                                                                                                                                                                                                                                                                                                                    | 42`8" x 33`0"     | Mud Room            | Main         | 16`5" x 28`7"     |
| Family Room          | Second                                                                                                                                                                                                                                                                                                                                                                                                                                                                                                                                                                                                                                                                                                                                                                                                                                  | 61`0" x 61`9"     | 4pc Bathroom        | Second       | 23`9" x 32`7"     |
| Bedroom              | Second                                                                                                                                                                                                                                                                                                                                                                                                                                                                                                                                                                                                                                                                                                                                                                                                                                  | 30`4" x 45`11"    | Bedroom             | Second       | 30`4" x 45`11"    |
| Bedroom - Primary    | Second                                                                                                                                                                                                                                                                                                                                                                                                                                                                                                                                                                                                                                                                                                                                                                                                                                  | 45`11" x 56`7"    | 5pc Ensuite bath    | Second       | 42`1" x 48`8"     |
| Walk-In Closet       | Second                                                                                                                                                                                                                                                                                                                                                                                                                                                                                                                                                                                                                                                                                                                                                                                                                                  | 35`0" x 29`9"     | Laundry             | Second       | 35`0" x 19`11"    |
| 4pc Bathroom         | Basement                                                                                                                                                                                                                                                                                                                                                                                                                                                                                                                                                                                                                                                                                                                                                                                                                                | 29`9" x 16`5"     | Bedroom             | Basement     | 38`7" x 33`1"     |
| Bedroom              | Basement                                                                                                                                                                                                                                                                                                                                                                                                                                                                                                                                                                                                                                                                                                                                                                                                                                | 39`8" x 40`9"     | Game Room           | Basement     | 48`11" x 54`5"    |
| Furnace/Utility Room | Basement                                                                                                                                                                                                                                                                                                                                                                                                                                                                                                                                                                                                                                                                                                                                                                                                                                | 27`8" x 39`8"     |                     |              |                   |
|                      |                                                                                                                                                                                                                                                                                                                                                                                                                                                                                                                                                                                                                                                                                                                                                                                                                                         |                   | Legal/Tax/Financial |              |                   |
| Title:               |                                                                                                                                                                                                                                                                                                                                                                                                                                                                                                                                                                                                                                                                                                                                                                                                                                         | Zoning:           |                     |              |                   |
| Fee Simple           |                                                                                                                                                                                                                                                                                                                                                                                                                                                                                                                                                                                                                                                                                                                                                                                                                                         | R-G               |                     |              |                   |
| Legal Desc:          | 1610014                                                                                                                                                                                                                                                                                                                                                                                                                                                                                                                                                                                                                                                                                                                                                                                                                                 |                   |                     |              |                   |
|                      |                                                                                                                                                                                                                                                                                                                                                                                                                                                                                                                                                                                                                                                                                                                                                                                                                                         |                   | Remarks             |              |                   |
| Pub Rmks:            | Welcome to this stunning home in Nolan Hill, where modern living meets exceptional design. With over 2500 square feet of living space, this property offers a fuequipped, legal 2-bedroom basement suite with a private side entrance—perfect for guests or as a rental opportunity. Step inside to be greeted by a bright and welcoming front entrance that leads to a main floor office with sliding doors. The chef-inspired kitchen is a true highlight, featuring an expansive pantry with an storage space for all your culinary needs. The open-concept layout seamlessly connects the spacious living room and dining area to the kitchen, creating the ide space for both family gatherings and entertaining. Upstairs, you'll find a large bonus room, perfect for cozy movie nights or a play area. The second floor also of |                   |                     |              |                   |
|                      | three generously sized bedrooms and two bathrooms, including a luxurious primary suite with a spa-like 5-piece ensuite. The walk-in closet is conveniently connected to the ensuite and leads to a large laundry room with abundant storage space. The fully finished basement features a separate, legal over 1000 square                                                                                                                                                                                                                                                                                                                                                                                                                                                                                                              |                   |                     |              |                   |