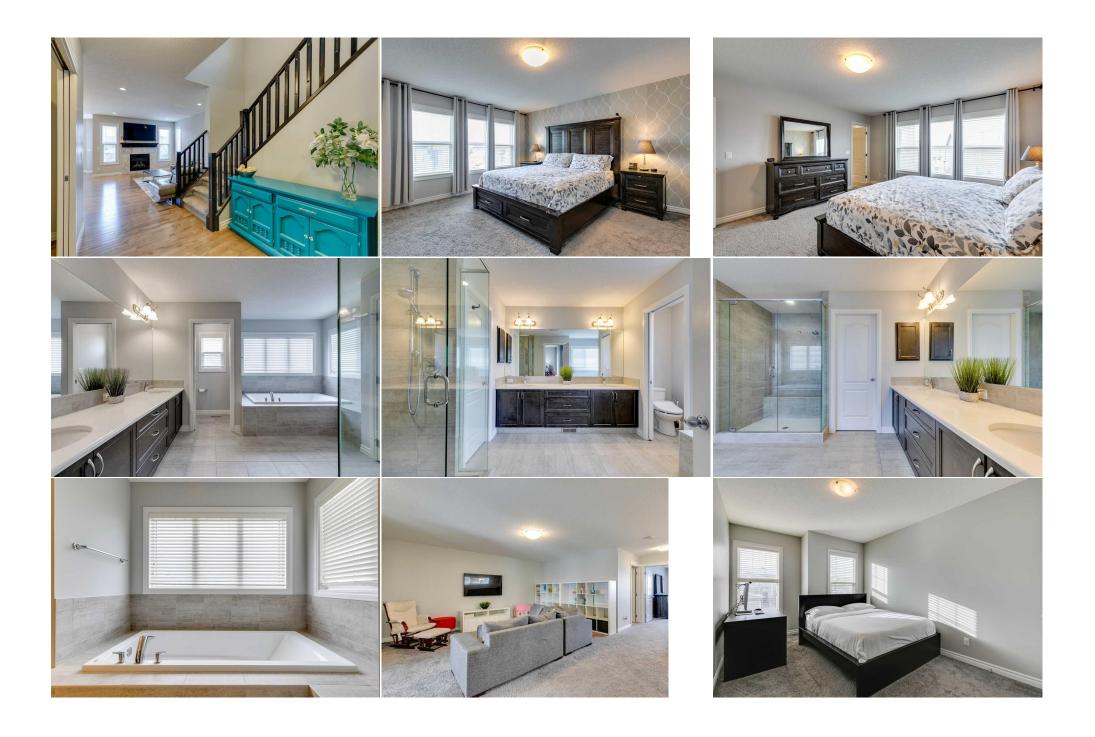

## **Room Information**

| <b>D</b>             | The set                                                                                                                                                                                                                                                                                                                                                                                                                                                                                                                                                                                                                                                                                                                                                                                                                                 | D'                | D                   | 11           | D'arraina.        |
|----------------------|-----------------------------------------------------------------------------------------------------------------------------------------------------------------------------------------------------------------------------------------------------------------------------------------------------------------------------------------------------------------------------------------------------------------------------------------------------------------------------------------------------------------------------------------------------------------------------------------------------------------------------------------------------------------------------------------------------------------------------------------------------------------------------------------------------------------------------------------|-------------------|---------------------|--------------|-------------------|
| Room                 | <u>Level</u>                                                                                                                                                                                                                                                                                                                                                                                                                                                                                                                                                                                                                                                                                                                                                                                                                            | <u>Dimensions</u> | Room                | <u>Level</u> | <u>Dimensions</u> |
| Entrance             | Main                                                                                                                                                                                                                                                                                                                                                                                                                                                                                                                                                                                                                                                                                                                                                                                                                                    | 38`7" x 33`8"     | Office              | Main         | 23`0" x 29`9"     |
| 2pc Bathroom         | Main                                                                                                                                                                                                                                                                                                                                                                                                                                                                                                                                                                                                                                                                                                                                                                                                                                    | 16`2" x 16`2"     | Kitchen             | Main         | 43`3" x 42`8"     |
| Pantry               | Main                                                                                                                                                                                                                                                                                                                                                                                                                                                                                                                                                                                                                                                                                                                                                                                                                                    | 18`1" x 30`4"     | Living Room         | Main         | 39`4" x 56`0"     |
| Dining Room          | Main                                                                                                                                                                                                                                                                                                                                                                                                                                                                                                                                                                                                                                                                                                                                                                                                                                    | 42`8" x 33`0"     | Mud Room            | Main         | 16`5" x 28`7"     |
| Family Room          | Second                                                                                                                                                                                                                                                                                                                                                                                                                                                                                                                                                                                                                                                                                                                                                                                                                                  | 61`0" x 61`9"     | 4pc Bathroom        | Second       | 23`9" x 32`7"     |
| Bedroom              | Second                                                                                                                                                                                                                                                                                                                                                                                                                                                                                                                                                                                                                                                                                                                                                                                                                                  | 30`4" x 45`11"    | Bedroom             | Second       | 30`4" x 45`11"    |
| Bedroom - Primary    | Second                                                                                                                                                                                                                                                                                                                                                                                                                                                                                                                                                                                                                                                                                                                                                                                                                                  | 45`11" x 56`7"    | 5pc Ensuite bath    | Second       | 42`1" x 48`8"     |
| Walk-In Closet       | Second                                                                                                                                                                                                                                                                                                                                                                                                                                                                                                                                                                                                                                                                                                                                                                                                                                  | 35`0" x 29`9"     | Laundry             | Second       | 35`0" x 19`11"    |
| 4pc Bathroom         | Basement                                                                                                                                                                                                                                                                                                                                                                                                                                                                                                                                                                                                                                                                                                                                                                                                                                | 29`9" x 16`5"     | Bedroom             | Basement     | 38`7" x 33`1"     |
| Bedroom              | Basement                                                                                                                                                                                                                                                                                                                                                                                                                                                                                                                                                                                                                                                                                                                                                                                                                                | 39`8" x 40`9"     | Game Room           | Basement     | 48`11" x 54`5"    |
| Furnace/Utility Room | Basement                                                                                                                                                                                                                                                                                                                                                                                                                                                                                                                                                                                                                                                                                                                                                                                                                                | 27`8" x 39`8"     |                     |              |                   |
|                      |                                                                                                                                                                                                                                                                                                                                                                                                                                                                                                                                                                                                                                                                                                                                                                                                                                         |                   | Legal/Tax/Financial |              |                   |
| Title:               |                                                                                                                                                                                                                                                                                                                                                                                                                                                                                                                                                                                                                                                                                                                                                                                                                                         | Zoning:           |                     |              |                   |
| Fee Simple           |                                                                                                                                                                                                                                                                                                                                                                                                                                                                                                                                                                                                                                                                                                                                                                                                                                         | R-G               |                     |              |                   |
| Legal Desc:          | 1610014                                                                                                                                                                                                                                                                                                                                                                                                                                                                                                                                                                                                                                                                                                                                                                                                                                 |                   |                     |              |                   |
|                      |                                                                                                                                                                                                                                                                                                                                                                                                                                                                                                                                                                                                                                                                                                                                                                                                                                         |                   | Remarks             |              |                   |
| Pub Rmks:            | Welcome to this stunning home in Nolan Hill, where modern living meets exceptional design. With over 2500 square feet of living space, this property offers a fuequipped, legal 2-bedroom basement suite with a private side entrance—perfect for guests or as a rental opportunity. Step inside to be greeted by a bright and welcoming front entrance that leads to a main floor office with sliding doors. The chef-inspired kitchen is a true highlight, featuring an expansive pantry with an storage space for all your culinary needs. The open-concept layout seamlessly connects the spacious living room and dining area to the kitchen, creating the ide space for both family gatherings and entertaining. Upstairs, you'll find a large bonus room, perfect for cozy movie nights or a play area. The second floor also of |                   |                     |              |                   |
|                      | three generously sized bedrooms and two bathrooms, including a luxurious primary suite with a spa-like 5-piece ensuite. The walk-in closet is conveniently connected to the ensuite and leads to a large laundry room with abundant storage space. The fully finished basement features a separate, legal over 1000 square                                                                                                                                                                                                                                                                                                                                                                                                                                                                                                              |                   |                     |              |                   |