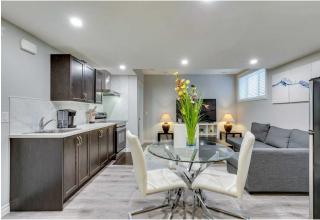

## **Room Information**

| <b>D</b>             | The set                                                                                                                                                                                                                                                                                                                                                                                                                                                                                                                                                                                                                                                                                                                                                                                                                                 | D'                | D                   | 11           | D'arraina.        |
|----------------------|-----------------------------------------------------------------------------------------------------------------------------------------------------------------------------------------------------------------------------------------------------------------------------------------------------------------------------------------------------------------------------------------------------------------------------------------------------------------------------------------------------------------------------------------------------------------------------------------------------------------------------------------------------------------------------------------------------------------------------------------------------------------------------------------------------------------------------------------|-------------------|---------------------|--------------|-------------------|
| Room                 | <u>Level</u>                                                                                                                                                                                                                                                                                                                                                                                                                                                                                                                                                                                                                                                                                                                                                                                                                            | <u>Dimensions</u> | Room                | <u>Level</u> | <u>Dimensions</u> |
| Entrance             | Main                                                                                                                                                                                                                                                                                                                                                                                                                                                                                                                                                                                                                                                                                                                                                                                                                                    | 38`7" x 33`8"     | Office              | Main         | 23`0" x 29`9"     |
| 2pc Bathroom         | Main                                                                                                                                                                                                                                                                                                                                                                                                                                                                                                                                                                                                                                                                                                                                                                                                                                    | 16`2" x 16`2"     | Kitchen             | Main         | 43`3" x 42`8"     |
| Pantry               | Main                                                                                                                                                                                                                                                                                                                                                                                                                                                                                                                                                                                                                                                                                                                                                                                                                                    | 18`1" x 30`4"     | Living Room         | Main         | 39`4" x 56`0"     |
| Dining Room          | Main                                                                                                                                                                                                                                                                                                                                                                                                                                                                                                                                                                                                                                                                                                                                                                                                                                    | 42`8" x 33`0"     | Mud Room            | Main         | 16`5" x 28`7"     |
| Family Room          | Second                                                                                                                                                                                                                                                                                                                                                                                                                                                                                                                                                                                                                                                                                                                                                                                                                                  | 61`0" x 61`9"     | 4pc Bathroom        | Second       | 23`9" x 32`7"     |
| Bedroom              | Second                                                                                                                                                                                                                                                                                                                                                                                                                                                                                                                                                                                                                                                                                                                                                                                                                                  | 30`4" x 45`11"    | Bedroom             | Second       | 30`4" x 45`11"    |
| Bedroom - Primary    | Second                                                                                                                                                                                                                                                                                                                                                                                                                                                                                                                                                                                                                                                                                                                                                                                                                                  | 45`11" x 56`7"    | 5pc Ensuite bath    | Second       | 42`1" x 48`8"     |
| Walk-In Closet       | Second                                                                                                                                                                                                                                                                                                                                                                                                                                                                                                                                                                                                                                                                                                                                                                                                                                  | 35`0" x 29`9"     | Laundry             | Second       | 35`0" x 19`11"    |
| 4pc Bathroom         | Basement                                                                                                                                                                                                                                                                                                                                                                                                                                                                                                                                                                                                                                                                                                                                                                                                                                | 29`9" x 16`5"     | Bedroom             | Basement     | 38`7" x 33`1"     |
| Bedroom              | Basement                                                                                                                                                                                                                                                                                                                                                                                                                                                                                                                                                                                                                                                                                                                                                                                                                                | 39`8" x 40`9"     | Game Room           | Basement     | 48`11" x 54`5"    |
| Furnace/Utility Room | Basement                                                                                                                                                                                                                                                                                                                                                                                                                                                                                                                                                                                                                                                                                                                                                                                                                                | 27`8" x 39`8"     |                     |              |                   |
|                      |                                                                                                                                                                                                                                                                                                                                                                                                                                                                                                                                                                                                                                                                                                                                                                                                                                         |                   | Legal/Tax/Financial |              |                   |
| Title:               |                                                                                                                                                                                                                                                                                                                                                                                                                                                                                                                                                                                                                                                                                                                                                                                                                                         | Zoning:           |                     |              |                   |
| Fee Simple           |                                                                                                                                                                                                                                                                                                                                                                                                                                                                                                                                                                                                                                                                                                                                                                                                                                         | R-G               |                     |              |                   |
| Legal Desc:          | 1610014                                                                                                                                                                                                                                                                                                                                                                                                                                                                                                                                                                                                                                                                                                                                                                                                                                 |                   |                     |              |                   |
|                      |                                                                                                                                                                                                                                                                                                                                                                                                                                                                                                                                                                                                                                                                                                                                                                                                                                         |                   | Remarks             |              |                   |
| Pub Rmks:            | Welcome to this stunning home in Nolan Hill, where modern living meets exceptional design. With over 2500 square feet of living space, this property offers a fuequipped, legal 2-bedroom basement suite with a private side entrance—perfect for guests or as a rental opportunity. Step inside to be greeted by a bright and welcoming front entrance that leads to a main floor office with sliding doors. The chef-inspired kitchen is a true highlight, featuring an expansive pantry with an storage space for all your culinary needs. The open-concept layout seamlessly connects the spacious living room and dining area to the kitchen, creating the ide space for both family gatherings and entertaining. Upstairs, you'll find a large bonus room, perfect for cozy movie nights or a play area. The second floor also of |                   |                     |              |                   |
|                      | three generously sized bedrooms and two bathrooms, including a luxurious primary suite with a spa-like 5-piece ensuite. The walk-in closet is conveniently connected to the ensuite and leads to a large laundry room with abundant storage space. The fully finished basement features a separate, legal over 1000 square                                                                                                                                                                                                                                                                                                                                                                                                                                                                                                              |                   |                     |              |                   |

Inclusions: None
Property Listed By: eXp Realty

TO VIEW THIS PROPERTY WITH AN A-TEAM BUYER'S AGENT PLEASE CONTACT (587) 700-7123

this exceptional home in one of Calgary's most desirable communities.

feet 2-bedroom suite with its own private entrance—providing flexibility for extra income or guest accommodations. This beautiful home is within walking distance to many amenities within the community, including a doctors office, a daycare centre, and shopping - and don't forget all the parks! Don't miss your chance to own