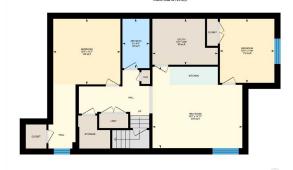

|              |                   |

Inclusions: None
Property Listed By: eXp Realty

TO VIEW THIS PROPERTY WITH AN A-TEAM BUYER'S AGENT PLEASE CONTACT (587) 700-7123

this exceptional home in one of Calgary's most desirable communities.

feet 2-bedroom suite with its own private entrance—providing flexibility for extra income or guest accommodations. This beautiful home is within walking distance to many amenities within the community, including a doctors office, a daycare centre, and shopping - and don't forget all the parks! Don't miss your chance to own

















58 NOLANHURST WAY NW, Calgary, AB

Main Floor Exterior Area 1081.26 sq ft Interior Area 1089.13 sq ft Excluded Area 412.40 sq ft



58 NOLANHURST WAY NW, Calgary, AB



# 58 NOLANHURST WAY NW, Calgary, AB