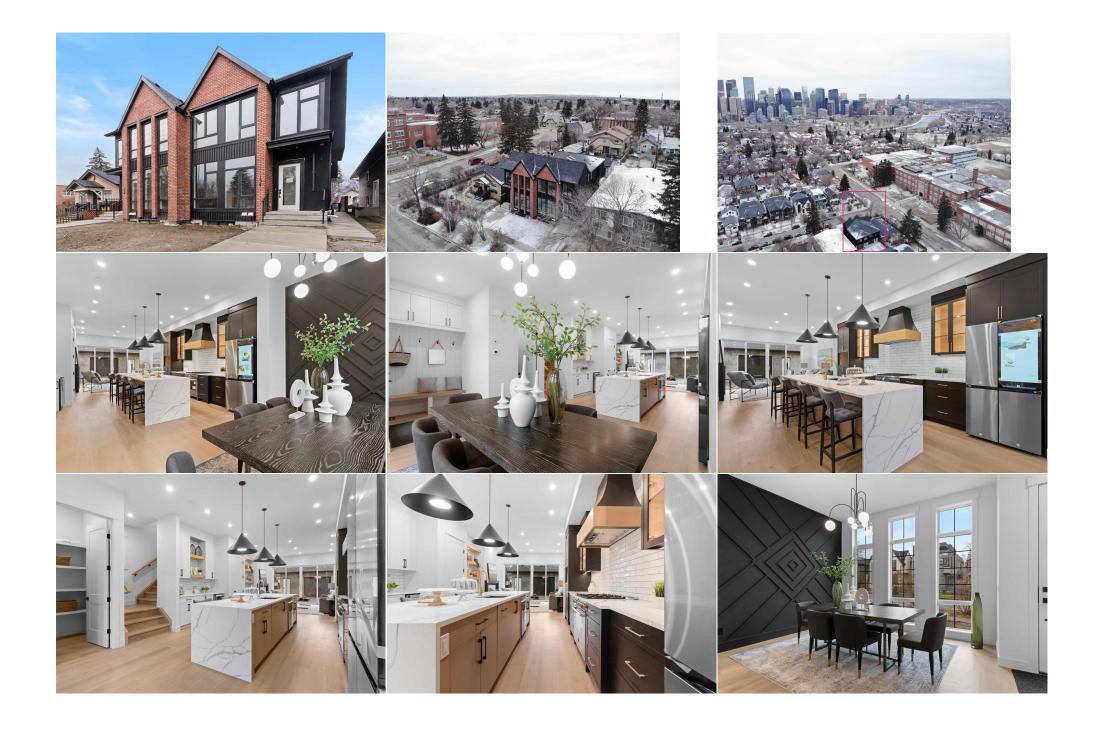

| Living Room<br>Furnace/Utility Room<br>Kitchen | Main<br>Basement<br>Basement                                                                                                                                                                                                                                                                                                                                                                                                                                                                                                                                                                                                                                                                                                                                                                                                                                                                                                                                                                                                                                                                                                                                                                                                                                                                                                                                                                                                                                                                                                                                                                                                                                                                                                                                                                                                                                                                                                                                                                                                                                                                                                  | 15`1" x 15`0"<br>5`11" x 10`9"<br>15`3" x 10`6" | 2pc Bathroom<br>Living Room<br>4pc Bathroom<br>Legal/Tax/Financial | Main<br>Basement<br>Basement | 5`3" x 5`1"<br>15`3" x 11`9"<br>5`9" x 10`7" |  |  |  |  |  |
|------------------------------------------------|-------------------------------------------------------------------------------------------------------------------------------------------------------------------------------------------------------------------------------------------------------------------------------------------------------------------------------------------------------------------------------------------------------------------------------------------------------------------------------------------------------------------------------------------------------------------------------------------------------------------------------------------------------------------------------------------------------------------------------------------------------------------------------------------------------------------------------------------------------------------------------------------------------------------------------------------------------------------------------------------------------------------------------------------------------------------------------------------------------------------------------------------------------------------------------------------------------------------------------------------------------------------------------------------------------------------------------------------------------------------------------------------------------------------------------------------------------------------------------------------------------------------------------------------------------------------------------------------------------------------------------------------------------------------------------------------------------------------------------------------------------------------------------------------------------------------------------------------------------------------------------------------------------------------------------------------------------------------------------------------------------------------------------------------------------------------------------------------------------------------------------|-------------------------------------------------|--------------------------------------------------------------------|------------------------------|----------------------------------------------|--|--|--|--|--|
|                                                | <u> </u>                                                                                                                                                                                                                                                                                                                                                                                                                                                                                                                                                                                                                                                                                                                                                                                                                                                                                                                                                                                                                                                                                                                                                                                                                                                                                                                                                                                                                                                                                                                                                                                                                                                                                                                                                                                                                                                                                                                                                                                                                                                                                                                      |                                                 |                                                                    |                              |                                              |  |  |  |  |  |
| Title: Fee Simple                              |                                                                                                                                                                                                                                                                                                                                                                                                                                                                                                                                                                                                                                                                                                                                                                                                                                                                                                                                                                                                                                                                                                                                                                                                                                                                                                                                                                                                                                                                                                                                                                                                                                                                                                                                                                                                                                                                                                                                                                                                                                                                                                                               | Zoning:<br><b>R-CG</b>                          |                                                                    |                              |                                              |  |  |  |  |  |
| Legal Desc:                                    | 3946N                                                                                                                                                                                                                                                                                                                                                                                                                                                                                                                                                                                                                                                                                                                                                                                                                                                                                                                                                                                                                                                                                                                                                                                                                                                                                                                                                                                                                                                                                                                                                                                                                                                                                                                                                                                                                                                                                                                                                                                                                                                                                                                         | r-cu                                            |                                                                    |                              |                                              |  |  |  |  |  |
|                                                | Remarks                                                                                                                                                                                                                                                                                                                                                                                                                                                                                                                                                                                                                                                                                                                                                                                                                                                                                                                                                                                                                                                                                                                                                                                                                                                                                                                                                                                                                                                                                                                                                                                                                                                                                                                                                                                                                                                                                                                                                                                                                                                                                                                       |                                                 |                                                                    |                              |                                              |  |  |  |  |  |
| Pub Rmks:                                      | OPEN HOUSE: 2:00pm - 4:00pm   Saturday April 19th & Sunday April 20th !! This stunning semi-detached infill in Crescent Heights boasts exceptional curb appeal with its striking red brick façade, oversized high-end luxury windows, and a tandem garage with an innovative design that provides not only space for two vehicles in a front-to-back configuration but also an additional rear garage door, allowing a car to drive through to the backyard or up to the deck. Featuring a fully developed 2-BEDROOM BASEMENT LEGAL SUITE, this home offers a rare opportunity for additional INCOME or multi-generational living. Crescent Heights is a vibrant inner-city community known for its charming streets, proximity to downtown, and easy access to parks, walking and biking paths, and an array of local shops and services. Conveniently located near Crescent Heights School, this location also provides seamless access to the Trans-Canada Highway and Centre Street. The main floor showcases elegant engineered hardwood flooring, starting with a welcoming foyer equipped with a coat closet and a built-in bench with hooks. The bright and airy dining room, situated at the front of the home, is bathed in natural light from oversized windows. The centrally positioned chef-inspired kitchen is a showstopper, featuring extensively upgraded custom cabinetry, an upgraded stainless steel appliance package, an oversized island with quartz countertops and bar seating, and a built-in coffee station. Glass sliding doors lead to the back deck, perfect for summer dining and entertaining. Completing the main level is a cozy living room, a functional mudroom with tile flooring and custom storage, and a stylish 2-piece powder room. The 10 FEET CEILINGS on the main floor add to the home's spacious and open feel. Upstairs is a serene retreat with a sky-high vaulted ceiling, a massive walk-in closet, and a spa-inspired 5-piece ensuite. This exquisite bathroom includes a freestanding soaker tub, a fully tiled walk-in shower with a bench and rain showerhead, STEAM |                                                 |                                                                    |                              |                                              |  |  |  |  |  |