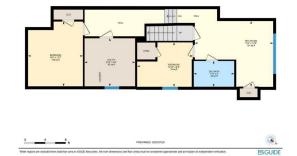

Utilities and Features

| Roof:<br>Heating:<br>Sewer:<br>Ext Feat:<br>Kitchen Appl:                 | Asphalt Shingle<br>Forced Air<br>Private Yard | Dishwasher, Dryer, Electri                        | c Stove,Refrigerator,Washer,Wind                                                                   | Construction:<br>Concrete,Vinyl Siding,Woo<br>Flooring:<br>Carpet,Laminate<br>Water Source:<br>Fnd/Bsmt:<br>Poured Concrete<br>dow Coverings | od Frame                                            |                                                                                              |  |  |  |
|---------------------------------------------------------------------------|-----------------------------------------------|---------------------------------------------------|----------------------------------------------------------------------------------------------------|----------------------------------------------------------------------------------------------------------------------------------------------|-----------------------------------------------------|----------------------------------------------------------------------------------------------|--|--|--|
| Int Feat:<br>Utilities:                                                   |                                               | See Remarks Room Information                      |                                                                                                    |                                                                                                                                              |                                                     |                                                                                              |  |  |  |
| Room<br>Living Room<br>Kitchen<br>3pc Bathroom<br>3pc Bathroom<br>Bedroom |                                               | Level<br>Main<br>Main<br>Second<br>Lower<br>Lower | <u>Dimensions</u><br>11`11" x 11`11"<br>9`5" x 9`7"<br>7`5" x 5`2"<br>7`10" x 5`0"<br>8`7" x 10`8" | <u>Room</u><br>Dining Room<br>Bedroom - Primary<br>Bedroom<br>Game Room<br>Bedroom<br>Legal/Tax/Financial                                    | Level<br>Main<br>Second<br>Second<br>Lower<br>Lower | Dimensions<br>9`2" x 6`4"<br>13`11" x 10`8"<br>9`2" x 8`2"<br>12`9" x 15`3"<br>10`8" x 12`6" |  |  |  |