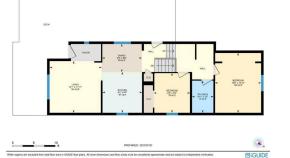

Utilities and Features

| Roof:<br>Heating:<br>Sewer:<br>Ext Feat:<br>Kitchen Appl:                 | Asphalt Shingle<br>Forced Air<br>Private Yard | Dishwasher, Dryer, Electri                        | c Stove,Refrigerator,Washer,Wind                                                                   | Construction:<br>Concrete,Vinyl Siding,Woo<br>Flooring:<br>Carpet,Laminate<br>Water Source:<br>Fnd/Bsmt:<br>Poured Concrete<br>dow Coverings | od Frame                                            |                                                                                              |  |  |  |
|---------------------------------------------------------------------------|-----------------------------------------------|---------------------------------------------------|----------------------------------------------------------------------------------------------------|----------------------------------------------------------------------------------------------------------------------------------------------|-----------------------------------------------------|----------------------------------------------------------------------------------------------|--|--|--|
| Int Feat:<br>Utilities:                                                   |                                               | See Remarks Room Information                      |                                                                                                    |                                                                                                                                              |                                                     |                                                                                              |  |  |  |
| Room<br>Living Room<br>Kitchen<br>3pc Bathroom<br>3pc Bathroom<br>Bedroom |                                               | Level<br>Main<br>Main<br>Second<br>Lower<br>Lower | <u>Dimensions</u><br>11`11" x 11`11"<br>9`5" x 9`7"<br>7`5" x 5`2"<br>7`10" x 5`0"<br>8`7" x 10`8" | <u>Room</u><br>Dining Room<br>Bedroom - Primary<br>Bedroom<br>Game Room<br>Bedroom<br>Legal/Tax/Financial                                    | Level<br>Main<br>Second<br>Second<br>Lower<br>Lower | Dimensions<br>9`2" x 6`4"<br>13`11" x 10`8"<br>9`2" x 8`2"<br>12`9" x 15`3"<br>10`8" x 12`6" |  |  |  |

## TO VIEW THIS PROPERTY WITH AN A-TEAM BUYER'S AGENT PLEASE CONTACT (587) 700-7123

125 Taradale Close NE, Calgary, AB

Main Floor Exterior Area 813.00 sq 8 Interior Area 736.59 sq 8