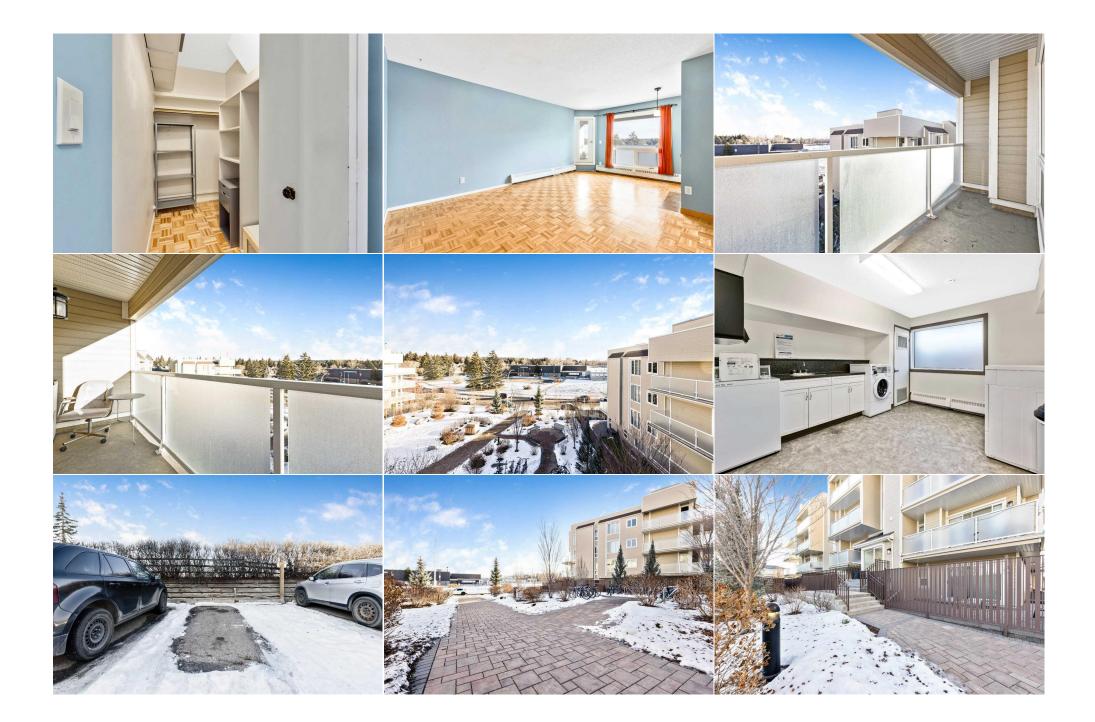

| Seneral Information   |                  |                   |     | DOM           |               |
|-----------------------|------------------|-------------------|-----|---------------|---------------|
| Prop Type:            | Residential      |                   |     | 19            |               |
| Sub Type:             | Apartment        |                   |     | <u>Layout</u> |               |
| City/Town:            | Calgary          | Finished Floor Ar | ea  | Beds:         | 1(1)          |
| 'ear Built:           | 1978             | Abv Sqft:         | 685 | Baths:        | 1.0 (1 0)     |
| <u>ot Information</u> |                  | Low Sqft:         |     | Style:        | Low-Rise(1-4) |
| ot Sz Ar:             |                  | Ttl Sqft:         | 685 |               |               |
| ot Shape:             |                  |                   |     | Parking       |               |
|                       |                  |                   |     | Ttl Park:     | 1             |
|                       |                  |                   |     | Garage Sz:    | -             |
| Access:<br>.ot Feat:  |                  |                   |     | Gurage Jz.    |               |
| Park Feat:            | Assigned,Plug-Ir | n,Stall           |     |               |               |

| \$433                                           | <b>Fee Simple</b><br>Fee Freq:<br><b>Monthly</b>                                                                                                                                                                                                                                                                                                                                                                                                                                                                                                                                                                                                                                                                                                                                                                                                                                                                                                                                                                                                                                                                                                                                                                                                                                                               | M-C1    |  |  |  |
|-------------------------------------------------|----------------------------------------------------------------------------------------------------------------------------------------------------------------------------------------------------------------------------------------------------------------------------------------------------------------------------------------------------------------------------------------------------------------------------------------------------------------------------------------------------------------------------------------------------------------------------------------------------------------------------------------------------------------------------------------------------------------------------------------------------------------------------------------------------------------------------------------------------------------------------------------------------------------------------------------------------------------------------------------------------------------------------------------------------------------------------------------------------------------------------------------------------------------------------------------------------------------------------------------------------------------------------------------------------------------|---------|--|--|--|
| Legal Desc:                                     | 8010167                                                                                                                                                                                                                                                                                                                                                                                                                                                                                                                                                                                                                                                                                                                                                                                                                                                                                                                                                                                                                                                                                                                                                                                                                                                                                                        | Remarks |  |  |  |
| Pub Rmks:<br>Inclusions:<br>Property Listed By: | Fantastic condo for First Time Home Buyers or Investment Opportunity - Top-Floor 1-Bedroom Condo in Desirable Varsity Village! Welcome to the unit you've been waiting for! This bright and spacious top-floor condo offers a welcoming, open layout with a large living room featuring an electric fireplace and expansive windows that fill the space with natural light. Enjoy the privacy of your own balcony, perfect for relaxing outdoors. The generously-sized bedroom comes with ample storage space in a large closet with mirrored doors. The unit includes 1 assigned parking stall with an electrical plug, along with additional visitor and street parking for guests. A clean, bright laundry room is conveniently located within the building. The complex has undergone significant renovations not long ago, including a new roof, exterior finish, vinyl windows, and updated balconies. Located in a prime spot, this condo offers easy access to public transit, Market Mall, the University of Calgary, and is just minutes from the Children's Hospital, Bow River Pathway, and major roadways like Shaganappi Trail, Crowchild Trail, and 16th Avenue. Enjoy all the conveniences of nearby dining, shopping, and amenities. Don't miss out on this fantastic investment opportunity! |         |  |  |  |