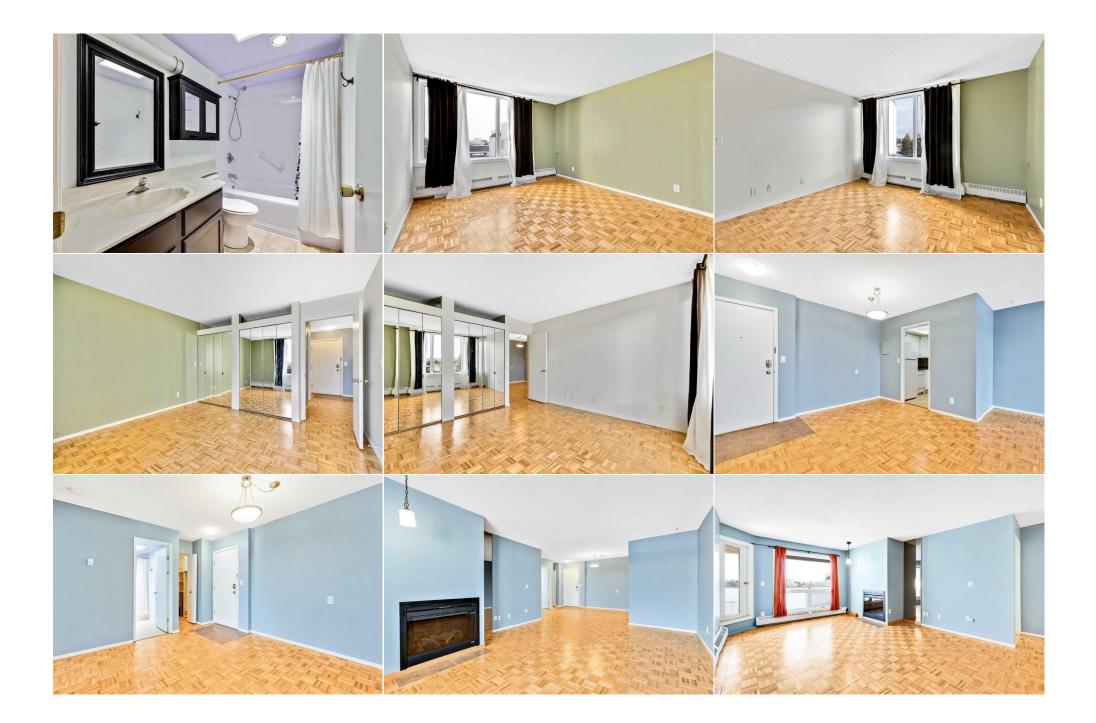

Utilities and Features

| Roof:<br>Heating:<br>Sewer:              | leating: Baseboard,Hot Water,Natural Gas<br>ewer: |                              |                                                             | Construction:<br><b>Wood Frame,Wood Siding</b><br>Flooring:<br><b>Parquet,Tile</b><br>Water Source:<br>Fnd/Bsmt: |                              |                                                  |
|------------------------------------------|---------------------------------------------------|------------------------------|-------------------------------------------------------------|------------------------------------------------------------------------------------------------------------------|------------------------------|--------------------------------------------------|
| Ext Feat:                                |                                                   |                              |                                                             |                                                                                                                  |                              |                                                  |
| Kitchen Appl:<br>Int Feat:<br>Utilities: |                                                   |                              | ic Stove,Range Hood,Refrigerator<br>Io Smoking Home,Storage |                                                                                                                  |                              |                                                  |
|                                          |                                                   |                              |                                                             | Room Information                                                                                                 |                              |                                                  |
| <u>Room</u><br>Entrance<br>Living Room   |                                                   | <u>Level</u><br>Main<br>Main | <u>Dimensions</u><br>3`9" x 4`7"<br>13`0" x 18`8"           | <u>Room</u><br>Dining Room<br>Kitchen                                                                            | <u>Level</u><br>Main<br>Main | <u>Dimensions</u><br>8`0" x 11`5"<br>7`6" x 8`0" |
| Bedroom - Prin<br>4pc Bathroom           | nary                                              | Main<br>Main                 | 12`1" x 12`8"<br>5`0" x 8`7"                                | Storage                                                                                                          | Main                         | 4`1" x 6`7"                                      |
|                                          |                                                   |                              |                                                             | Legal/Tax/Financial                                                                                              |                              |                                                  |
| Condo Fee:                               |                                                   |                              | Title:                                                      |                                                                                                                  | Zoning:                      |                                                  |

| \$433                                           | <b>Fee Simple</b><br>Fee Freq:<br><b>Monthly</b>                                                                                                                                                                                                                                                                                                                                                                                                                                                                                                                                                                                                                                                                                                                                                                                                                                                                                                                                                                                                                                                                                                                                                                                                                                                               | M-C1    |  |  |  |
|-------------------------------------------------|----------------------------------------------------------------------------------------------------------------------------------------------------------------------------------------------------------------------------------------------------------------------------------------------------------------------------------------------------------------------------------------------------------------------------------------------------------------------------------------------------------------------------------------------------------------------------------------------------------------------------------------------------------------------------------------------------------------------------------------------------------------------------------------------------------------------------------------------------------------------------------------------------------------------------------------------------------------------------------------------------------------------------------------------------------------------------------------------------------------------------------------------------------------------------------------------------------------------------------------------------------------------------------------------------------------|---------|--|--|--|
| Legal Desc:                                     | 8010167                                                                                                                                                                                                                                                                                                                                                                                                                                                                                                                                                                                                                                                                                                                                                                                                                                                                                                                                                                                                                                                                                                                                                                                                                                                                                                        | Remarks |  |  |  |
| Pub Rmks:<br>Inclusions:<br>Property Listed By: | Fantastic condo for First Time Home Buyers or Investment Opportunity - Top-Floor 1-Bedroom Condo in Desirable Varsity Village! Welcome to the unit you've been waiting for! This bright and spacious top-floor condo offers a welcoming, open layout with a large living room featuring an electric fireplace and expansive windows that fill the space with natural light. Enjoy the privacy of your own balcony, perfect for relaxing outdoors. The generously-sized bedroom comes with ample storage space in a large closet with mirrored doors. The unit includes 1 assigned parking stall with an electrical plug, along with additional visitor and street parking for guests. A clean, bright laundry room is conveniently located within the building. The complex has undergone significant renovations not long ago, including a new roof, exterior finish, vinyl windows, and updated balconies. Located in a prime spot, this condo offers easy access to public transit, Market Mall, the University of Calgary, and is just minutes from the Children's Hospital, Bow River Pathway, and major roadways like Shaganappi Trail, Crowchild Trail, and 16th Avenue. Enjoy all the conveniences of nearby dining, shopping, and amenities. Don't miss out on this fantastic investment opportunity! |         |  |  |  |