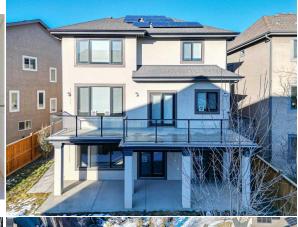

Welcome to Your Dream Home! Discover this stunning two storey walkout home, offering 2,400 sqft of beautifully designed living space that perfectly embodies style and comfort. Ideal for families, this residence features three spacious bedrooms, each thoughtfully designed for relaxation. As you enter, you'll be greeted by a bright and airy foyer adorned with rich hardwood floors. The gourmet kitchen showcases modern finishes and stainless-steel appliances, with a gas range. It seamlessly connects to the inviting living room and elegant dining area, creating a perfect space for family gatherings. A cozy den provides an ideal setting for a home office or a peaceful reading nook, while a huge pantry, mudroom, and half bath complete the main floor. As you move upstairs, natural light floods the area through a skylight, and you can enjoy breathtaking mountain views from the family room. The primary bedroom is impressively spacious, featuring vaulted ceilings and a walk-in closet with built-ins. The ensuite is a luxurious retreat, equipped with his and her sinks, a jetted tub, and a separate shower. The other generously sized bedrooms each boast their own walk-in closet with built-in's, and the convenience of an upstairs laundry room makes daily living a breeze. This home is equipped with built-in speakers and controls in each room, ensuring a seamless audio experience throughout. Step outside to the expensive deck that overlooks a private, serene backyard—perfect for entertaining guests or enjoying quiet evenings under the stars. The walkout basement, featuring large windows, offers an additional 1000sqft of potential living space with a concrete patio, ready to be transformed into a self-contained suite or your personal retreat. Additionally, the home is equipped with solar panels and air conditioning, water softer and an irrigation system enhancing energy efficiency and comfort. The double attached garage provides ample space for your vehicles and storage needs, featuring epoxy-coated flooring and organized wall sy