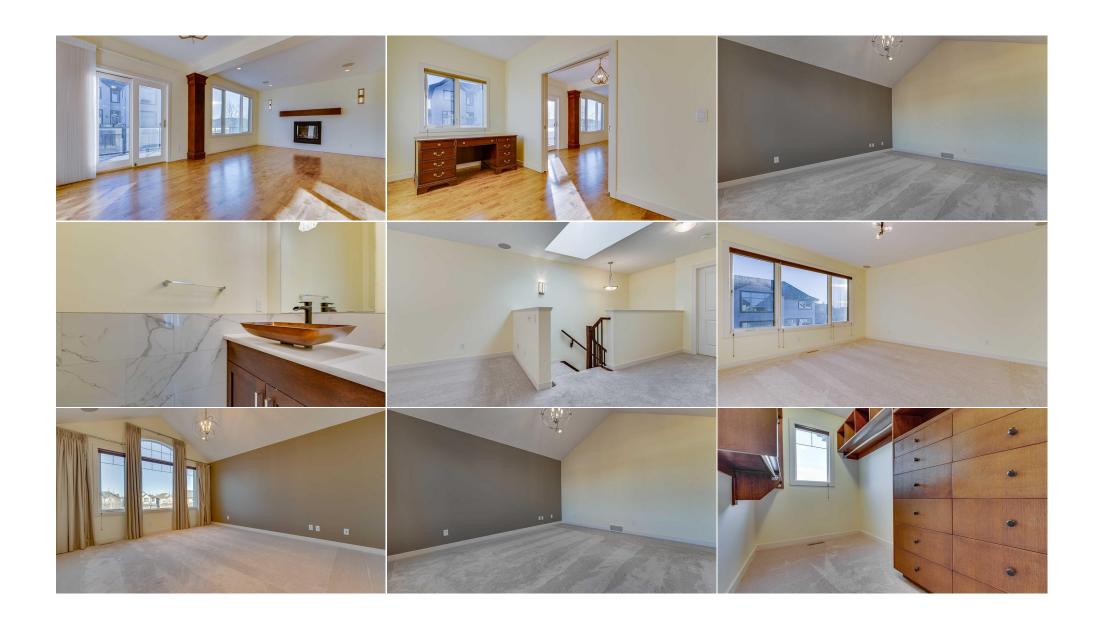

Welcome to Your Dream Home! Discover this stunning two storey walkout home, offering 2,400 sqft of beautifully designed living space that perfectly embodies style and comfort. Ideal for families, this residence features three spacious bedrooms, each thoughtfully designed for relaxation. As you enter, you'll be greeted by a bright and airy foyer adorned with rich hardwood floors. The gourmet kitchen showcases modern finishes and stainless-steel appliances, with a gas range. It seamlessly connects to the inviting living room and elegant dining area, creating a perfect space for family gatherings. A cozy den provides an ideal setting for a home office or a peaceful reading nook, while a huge pantry, mudroom, and half bath complete the main floor. As you move upstairs, natural light floods the area through a skylight, and you can enjoy breathtaking mountain views from the family room. The primary bedroom is impressively spacious, featuring vaulted ceilings and a walk-in closet with built-ins. The ensuite is a luxurious retreat, equipped with his and her sinks, a jetted tub, and a separate shower. The other generously sized bedrooms each boast their own walk-in closet with built-in's, and the convenience of an upstairs laundry room makes daily living a breeze. This home is equipped with built-in speakers and controls in each room, ensuring a seamless audio experience throughout. Step outside to the expensive deck that overlooks a private, serene backyard—perfect for entertaining guests or enjoying quiet evenings under the stars. The walkout basement, featuring large windows, offers an additional 1000sqft of potential living space with a concrete patio, ready to be transformed into a self-contained suite or your personal retreat. Additionally, the home is equipped with solar panels and air conditioning, water softer and an irrigation system enhancing energy efficiency and comfort. The double attached garage provides ample space for your vehicles and storage needs, featuring epoxy-coated flooring and organized wall sy