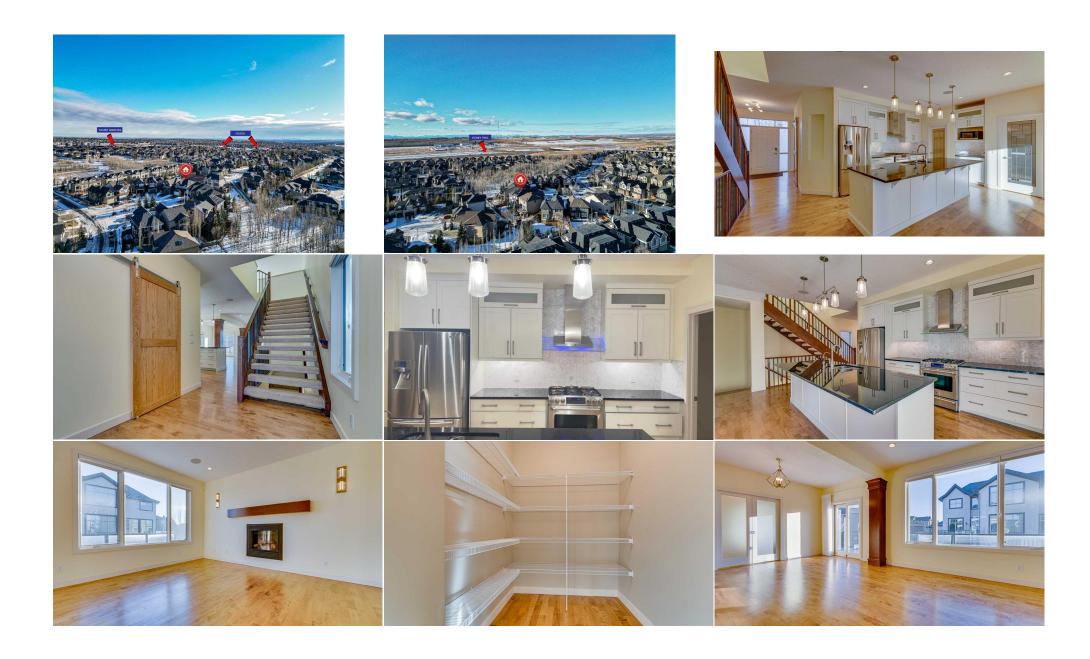

Floorplan, Pantry, Skylight(s), Soaking Tub, Vaulted Ceiling(s), Walk-In Closet(s)

**Room Information** 

| Pub Rmks:      | Welcome to Your Dream Home! Discover this stunning two storey walkout home, offering 2,400 sqft of beautifully designed living space that perfectly embodistyle and comfort. Ideal for families, this residence features three spacious bedrooms, each thoughtfully designed for relaxation. As you enter, you'll be greet a bright and airy foyer adorned with rich hardwood floors. The gourmet kitchen showcases modern finishes and stainless-steel appliances, with a gas range. It seamlessly connects to the inviting living room and elegant dining area, creating a perfect space for family gatherings. A cozy den provides an ideal setting for |                   |                                    |              |                   |  |
|----------------|------------------------------------------------------------------------------------------------------------------------------------------------------------------------------------------------------------------------------------------------------------------------------------------------------------------------------------------------------------------------------------------------------------------------------------------------------------------------------------------------------------------------------------------------------------------------------------------------------------------------------------------------------------|-------------------|------------------------------------|--------------|-------------------|--|
|                |                                                                                                                                                                                                                                                                                                                                                                                                                                                                                                                                                                                                                                                            |                   |                                    |              |                   |  |
| Legal Desc:    | 0813770                                                                                                                                                                                                                                                                                                                                                                                                                                                                                                                                                                                                                                                    | κ σ               |                                    |              |                   |  |
| Fee Simple     |                                                                                                                                                                                                                                                                                                                                                                                                                                                                                                                                                                                                                                                            | R-G               |                                    |              |                   |  |
| Title:         |                                                                                                                                                                                                                                                                                                                                                                                                                                                                                                                                                                                                                                                            | Zoning:           |                                    |              |                   |  |
|                |                                                                                                                                                                                                                                                                                                                                                                                                                                                                                                                                                                                                                                                            |                   | Legal/Tax/Financial                |              |                   |  |
| Walk-In Closet | Second                                                                                                                                                                                                                                                                                                                                                                                                                                                                                                                                                                                                                                                     | 5`7" x 9`10"      | Bedroom - Primary                  | Second       | 13`0" x 15`1"     |  |
| Family Room    | Second                                                                                                                                                                                                                                                                                                                                                                                                                                                                                                                                                                                                                                                     | 13`0" x 14`7"     | Laundry                            | Second       | 7`2" x 8`4"       |  |
| Bedroom        | Second                                                                                                                                                                                                                                                                                                                                                                                                                                                                                                                                                                                                                                                     | 12`4" x 10`4"     | Bedroom                            | Second       | 12`4" x 10`0"     |  |
| 4pc Bathroom   | Second                                                                                                                                                                                                                                                                                                                                                                                                                                                                                                                                                                                                                                                     | 4`11" x 9`6"      | 5pc Ensuite bath                   | Second       | 11`8" x 12`0"     |  |
| Mud Room       | Main                                                                                                                                                                                                                                                                                                                                                                                                                                                                                                                                                                                                                                                       | 7`7" x 5`9"       | Office                             | Main         | 7`4" x 14`8"      |  |
| Kitchen        | Main                                                                                                                                                                                                                                                                                                                                                                                                                                                                                                                                                                                                                                                       | 15`3" x 14`0"     | Living/Dining Room CombinationMain |              | 23`2" x 14`8"     |  |
| 2pc Bathroom   | Main                                                                                                                                                                                                                                                                                                                                                                                                                                                                                                                                                                                                                                                       | 3`3" x 7`1"       | Foyer                              | Main         | 8`11" x 10`11"    |  |
| <u>Room</u>    | <u>Level</u>                                                                                                                                                                                                                                                                                                                                                                                                                                                                                                                                                                                                                                               | <u>Dimensions</u> | <u>Room</u>                        | <u>Level</u> | <u>Dimensions</u> |  |

Welcome to Your Dream Home! Discover this stunning two storey walkout home, offering 2,400 sqft of beautifully designed living space that perfectly embodies style and comfort. Ideal for families, this residence features three spacious bedrooms, each thoughtfully designed for relaxation. As you enter, you'll be greeted by a bright and airy foyer adorned with rich hardwood floors. The gourmet kitchen showcases modern finishes and stainless-steel appliances, with a gas range. It seamlessly connects to the inviting living room and elegant dining area, creating a perfect space for family gatherings. A cozy den provides an ideal setting for a home office or a peaceful reading nook, while a huge pantry, mudroom, and half bath complete the main floor. As you move upstairs, natural light floods the area through a skylight, and you can enjoy breathtaking mountain views from the family room. The primary bedroom is impressively spacious, featuring vaulted ceilings and a walk-in closet with built-ins. The ensuite is a luxurious retreat, equipped with his and her sinks, a jetted tub, and a separate shower. The other generously sized bedrooms each boast their own walk-in closet with built-in's, and the convenience of an upstairs laundry room makes daily living a breeze. This home is equipped with built-in speakers and controls in each room, ensuring a seamless audio experience throughout. Step outside to the expensive deck that overlooks a private, serene backyard—perfect for entertaining guests or enjoying quiet evenings under the stars. The walkout basement, featuring large windows, offers an additional 1000sqft of potential living space with a concrete patio, ready to be transformed into a self-contained suite or your personal retreat. Additionally, the home is equipped with solar panels and air conditioning, water softer and an irrigation system enhancing energy efficiency and comfort. The double attached garage provides ample space for your vehicles and storage needs, featuring epoxy-coated flooring and organized wall sy