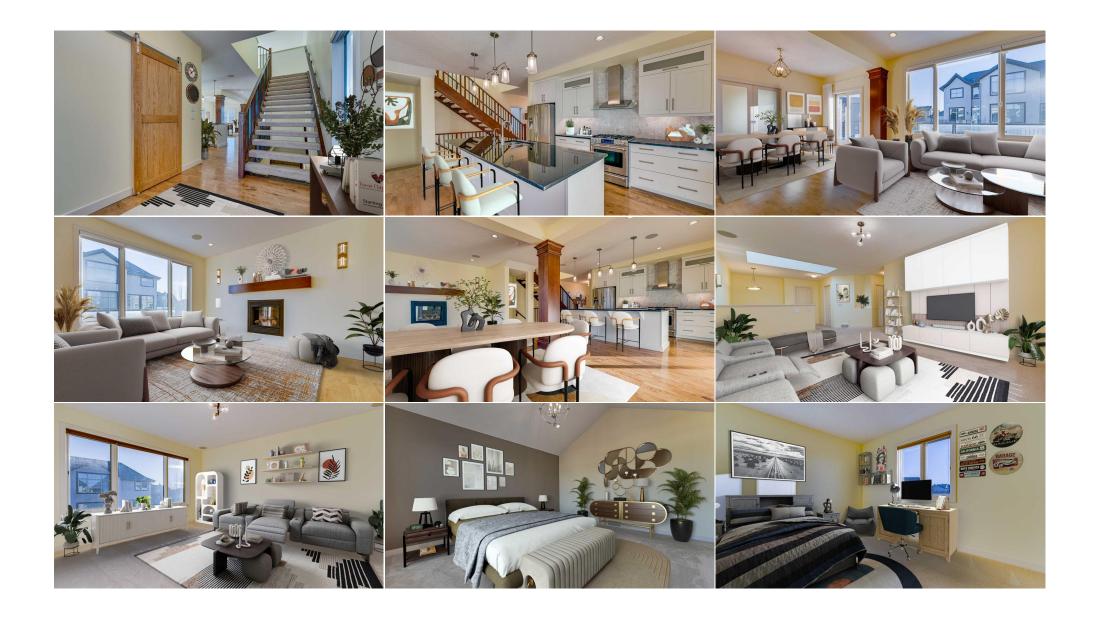

Welcome to Your Dream Home! Discover this stunning two storey walkout home, offering 2,400 sqft of beautifully designed living space that perfectly embodies style and comfort. Ideal for families, this residence features three spacious bedrooms, each thoughtfully designed for relaxation. As you enter, you'll be greeted by a bright and airy foyer adorned with rich hardwood floors. The gourmet kitchen showcases modern finishes and stainless-steel appliances, with a gas range. It seamlessly connects to the inviting living room and elegant dining area, creating a perfect space for family gatherings. A cozy den provides an ideal setting for a home office or a peaceful reading nook, while a huge pantry, mudroom, and half bath complete the main floor. As you move upstairs, natural light floods the area through a skylight, and you can enjoy breathtaking mountain views from the family room. The primary bedroom is impressively spacious, featuring vaulted ceilings and a walk-in closet with built-ins. The ensuite is a luxurious retreat, equipped with his and her sinks, a jetted tub, and a separate shower. The other generously sized bedrooms each boast their own walk-in closet with built-in's, and the convenience of an upstairs laundry room makes daily living a breeze. This home is equipped with built-in speakers and controls in each room, ensuring a seamless audio experience throughout. Step outside to the expensive deck that overlooks a private, serene backyard—perfect for entertaining guests or enjoying quiet evenings under the stars. The walkout basement, featuring large windows, offers an additional 1000sqft of potential living space with a concrete patio, ready to be transformed into a self-contained suite or your personal retreat. Additionally, the home is equipped with solar panels and air conditioning, water softer and an irrigation system enhancing energy efficiency and comfort. The double attached garage provides ample space for your vehicles and storage needs, featuring epoxy-coated flooring and organized wall sy