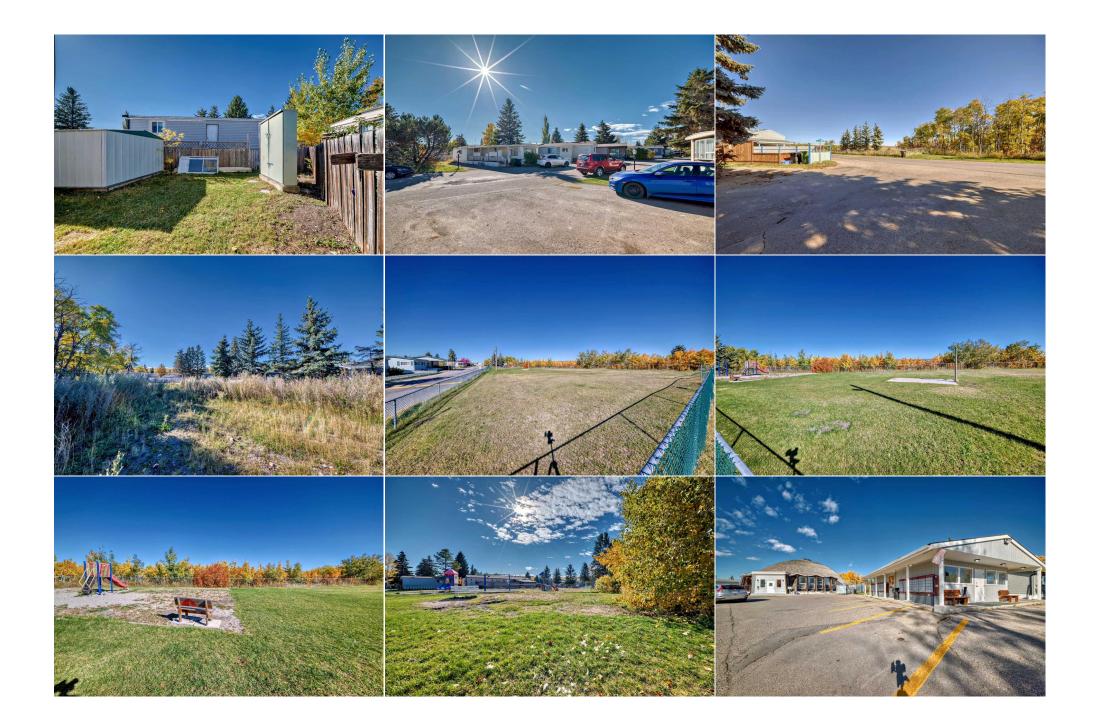

Title:

Legal Desc:

Remarks

| Pub Rmks:                          | Parade of open houses January 11, 12- 2 PM . Welcome to your new home, nestled in the heart of the family-oriented Greenwood Village. This charming mobile home offers over 900 square feet of comfortable living space, featuring two spacious bedrooms that provide plenty of room for relaxation or guest accommodations. The prime location within the park is a standout feature, providing a peaceful and friendly atmosphere while still being just steps away from local amenities. Enjoy                                                                                                                                                                                                                                                                                                                                         |
|------------------------------------|-------------------------------------------------------------------------------------------------------------------------------------------------------------------------------------------------------------------------------------------------------------------------------------------------------------------------------------------------------------------------------------------------------------------------------------------------------------------------------------------------------------------------------------------------------------------------------------------------------------------------------------------------------------------------------------------------------------------------------------------------------------------------------------------------------------------------------------------|
|                                    | the convenience of having the Calgary Farmers Market nearby, perfect for fresh produce and unique local goods. Additionally, Bowness Park is a short distance<br>away, offering a variety of outdoor recreational activities such as picnicking, boating, winter skating, and scenic hiking along the Bow River. Inside, the home is<br>clean and well-maintained, ensuring you can move in and start enjoying it right away. With its welcoming layout and ample natural light, it's the perfect space for<br>both everyday living and entertaining friends and family. The sun pours into this unit most of the day! This unit had new flooring/carpet 2023, (except bathroom)<br>hot water tank 2014, bathroom remodelled (2018), roof 2015. Don't miss your chance to call this lovely mobile home your own—schedule a viewing today! |
| Inclusions:<br>Property Listed By: | N/A<br>eXp Realty                                                                                                                                                                                                                                                                                                                                                                                                                                                                                                                                                                                                                                                                                                                                                                                                                         |