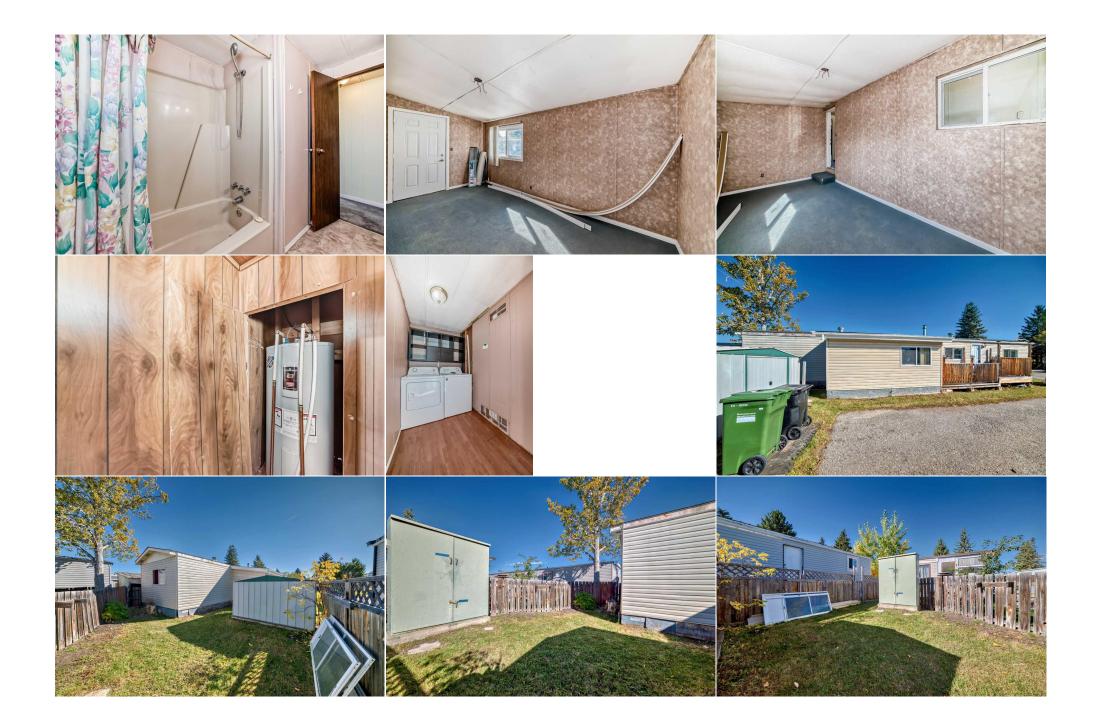

Title:

Legal Desc:

Remarks

| Pub Rmks:                          | Parade of open houses January 11, 12- 2 PM . Welcome to your new home, nestled in the heart of the family-oriented Greenwood Village. This charming mobile home offers over 900 square feet of comfortable living space, featuring two spacious bedrooms that provide plenty of room for relaxation or guest accommodations. The prime location within the park is a standout feature, providing a peaceful and friendly atmosphere while still being just steps away from local amenities. Enjoy                                                                                                                                                                                                                                                                                                                                         |
|------------------------------------|-------------------------------------------------------------------------------------------------------------------------------------------------------------------------------------------------------------------------------------------------------------------------------------------------------------------------------------------------------------------------------------------------------------------------------------------------------------------------------------------------------------------------------------------------------------------------------------------------------------------------------------------------------------------------------------------------------------------------------------------------------------------------------------------------------------------------------------------|
|                                    | the convenience of having the Calgary Farmers Market nearby, perfect for fresh produce and unique local goods. Additionally, Bowness Park is a short distance<br>away, offering a variety of outdoor recreational activities such as picnicking, boating, winter skating, and scenic hiking along the Bow River. Inside, the home is<br>clean and well-maintained, ensuring you can move in and start enjoying it right away. With its welcoming layout and ample natural light, it's the perfect space for<br>both everyday living and entertaining friends and family. The sun pours into this unit most of the day! This unit had new flooring/carpet 2023, (except bathroom)<br>hot water tank 2014, bathroom remodelled (2018), roof 2015. Don't miss your chance to call this lovely mobile home your own—schedule a viewing today! |
| Inclusions:<br>Property Listed By: | N/A<br>eXp Realty                                                                                                                                                                                                                                                                                                                                                                                                                                                                                                                                                                                                                                                                                                                                                                                                                         |