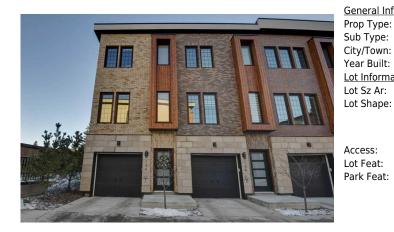

## 81 GREENBRIAR Place #126, Calgary T3B 6J1

| MLS®#:  | A2184701 | Area:   | Greenwood/Greenbria Listing |                  | 12/30/24 | List Price: <b>\$569,900</b> |
|---------|----------|---------|-----------------------------|------------------|----------|------------------------------|
| Status: | Active   | County: | r<br>Calgary                | Date:<br>Change: | None     | Association: Fort McMurray   |