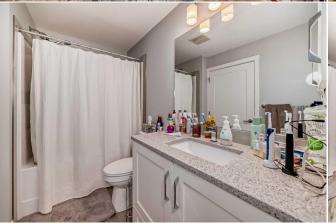

|                                                                                                                                                                                                                                                                                                                                                                                                                            |                                          |                                                             | Utilities and Features                                                            |                                      |                                                           |  |  |  |  |
|----------------------------------------------------------------------------------------------------------------------------------------------------------------------------------------------------------------------------------------------------------------------------------------------------------------------------------------------------------------------------------------------------------------------------|------------------------------------------|-------------------------------------------------------------|-----------------------------------------------------------------------------------|--------------------------------------|-----------------------------------------------------------|--|--|--|--|
| Roof:                                                                                                                                                                                                                                                                                                                                                                                                                      | Asphalt Shingle<br>Baseboard,Natural Gas |                                                             | Construction:<br><b>Mixed</b>                                                     |                                      |                                                           |  |  |  |  |
| leating:                                                                                                                                                                                                                                                                                                                                                                                                                   |                                          |                                                             |                                                                                   |                                      |                                                           |  |  |  |  |
| Sewer:                                                                                                                                                                                                                                                                                                                                                                                                                     |                                          |                                                             | Flooring:                                                                         |                                      |                                                           |  |  |  |  |
| xt Feat:                                                                                                                                                                                                                                                                                                                                                                                                                   | Balcony,BBQ gas line,Lighting            |                                                             | Vinyl Plank                                                                       |                                      |                                                           |  |  |  |  |
|                                                                                                                                                                                                                                                                                                                                                                                                                            |                                          | Water Source:                                               |                                                                                   |                                      |                                                           |  |  |  |  |
|                                                                                                                                                                                                                                                                                                                                                                                                                            |                                          |                                                             | Fnd/Bsmt:                                                                         |                                      |                                                           |  |  |  |  |
|                                                                                                                                                                                                                                                                                                                                                                                                                            |                                          | Poured Concrete                                             |                                                                                   |                                      |                                                           |  |  |  |  |
| Kitchen Appl: Dishwasher,Electric Stove,Microwave,Microwave Hood Fan,Refrigerator,Wall/Window Air Conditioner,Washer/Dryer Stacked,Window Co   Int Feat: Closet Organizers,Granite Counters,Kitchen Island,No Smoking Home,Recessed Lighting,Soaking Tub,Storage,Vinyl Windows   Utilities: Dishwasher,Electric Stove,Microwave,Microwave Hood Fan,Refrigerator,Wall/Window Air Conditioner,Washer/Dryer Stacked,Window Co |                                          |                                                             |                                                                                   |                                      |                                                           |  |  |  |  |
|                                                                                                                                                                                                                                                                                                                                                                                                                            | Closet Organizers,G                      | iranite Counters,Kitchen Island,No Si                       | moking Home,Recessed Lighting,Soakir                                              | ng Tub,Storage,Vinyl W               | lindows                                                   |  |  |  |  |
|                                                                                                                                                                                                                                                                                                                                                                                                                            | Closet Organizers,G                      | iranite Counters,Kitchen Island,No Si                       | Room Information                                                                  | ng Tub,Storage,Vinyl W               | lindows                                                   |  |  |  |  |
| ilities:                                                                                                                                                                                                                                                                                                                                                                                                                   | Closet Organizers,G                      | Dimensions                                                  |                                                                                   | ng Tub,Storage,Vinyl W               | <b>Dimensions</b>                                         |  |  |  |  |
| tilities:                                                                                                                                                                                                                                                                                                                                                                                                                  | Level                                    |                                                             | Room Information                                                                  |                                      |                                                           |  |  |  |  |
| tilities:<br><u>oom</u><br>edroom - Prima                                                                                                                                                                                                                                                                                                                                                                                  | Level                                    | Dimensions                                                  | Room Information                                                                  | Level                                | Dimensions                                                |  |  |  |  |
| tilities:<br>oom<br>edroom - Prima<br>pc Bathroom                                                                                                                                                                                                                                                                                                                                                                          | Level<br>ary Main                        | <u>Dimensions</u><br>10`4" x 9`1"                           | Room Information<br><u>Room</u><br>Walk-In Closet                                 | Level<br>Main                        | Dimensions<br>4`4" x 8`2"                                 |  |  |  |  |
| tilities:<br>oom<br>edroom - Prima<br>pc Bathroom<br>edroom                                                                                                                                                                                                                                                                                                                                                                | <u>Level</u><br>ary Main<br>Main         | <u>Dimensions</u><br>10`4" x 9`1"<br>8`11" x 5`7"           | Room Information<br>Room<br>Walk-In Closet<br>Laundry                             | <u>Level</u><br>Main<br>Main         | Dimensions<br>4`4" x 8`2"<br>4`6" x 5`6"                  |  |  |  |  |
| nt Feat:<br>Jtilities:<br><u>Room</u><br>Bedroom - Prima<br>Ipc Bathroom<br>Bedroom<br>Living Room<br>Entrance                                                                                                                                                                                                                                                                                                             | <u>Level</u><br>ary Main<br>Main<br>Main | Dimensions<br>10`4" x 9`1"<br>8`11" x 5`7"<br>7`10" x 10`9" | Room Information<br>Room<br>Walk-In Closet<br>Laundry<br>Kitchen With Eating Area | <u>Level</u><br>Main<br>Main<br>Main | Dimensions<br>4`4" x 8`2"<br>4`6" x 5`6"<br>12`6" x 11`6" |  |  |  |  |