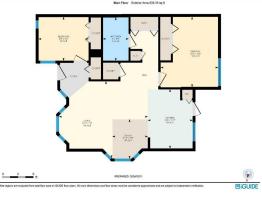

|                                                  |                                      | l                                                               | Utilities and Features                                                                 |                                      |                                                      |
|--------------------------------------------------|--------------------------------------|-----------------------------------------------------------------|----------------------------------------------------------------------------------------|--------------------------------------|------------------------------------------------------|
| Roof:<br>Heating:<br>Sewer:                      | Asphalt Shingle<br>Forced Air        |                                                                 | Construction:<br><b>Brick,Stucco</b><br>Flooring:                                      |                                      |                                                      |
| Ext Feat:                                        | None                                 |                                                                 | Hardwood<br>Water Source:<br>Fnd/Bsmt:<br>Wood                                         |                                      |                                                      |
| Kitchen Appl:<br>Int Feat:<br>Utilities:         | Dishwasher,Ele<br>Ceiling Fan(s)     | ectric Stove,Microwave Hood Fan,Washer/E                        | Dryer,Window Coverings                                                                 |                                      |                                                      |
|                                                  |                                      |                                                                 | Room Information                                                                       |                                      |                                                      |
| <u>Room</u><br>Living Room<br>Kitchen<br>Bedroom | <u>Level</u><br>Main<br>Main<br>Main | Dimensions<br>49`3" x 56`10"<br>38`0" x 28`9"<br>27`11" x 32`0" | <u>Room</u><br>Dining Room<br>Bedroom - Primary<br>4pc Bathroom<br>Legal/Tax/Financial | <u>Level</u><br>Main<br>Main<br>Main | <u>Dimensions</u><br>25`2" x 22`8"<br>44`10" x 36`8" |
| Condo Fee:<br><b>\$311</b>                       |                                      | Title:<br>Fee Simple                                            |                                                                                        | Zoning:<br><b>M-CG</b>               |                                                      |

## TO VIEW THIS PROPERTY WITH AN A-TEAM BUYER'S AGENT PLEASE CONTACT (587) 700-7123

2828 Dovely Park SE, Calgary, AB Main Floor Exterior Area 838.35 sq.ft