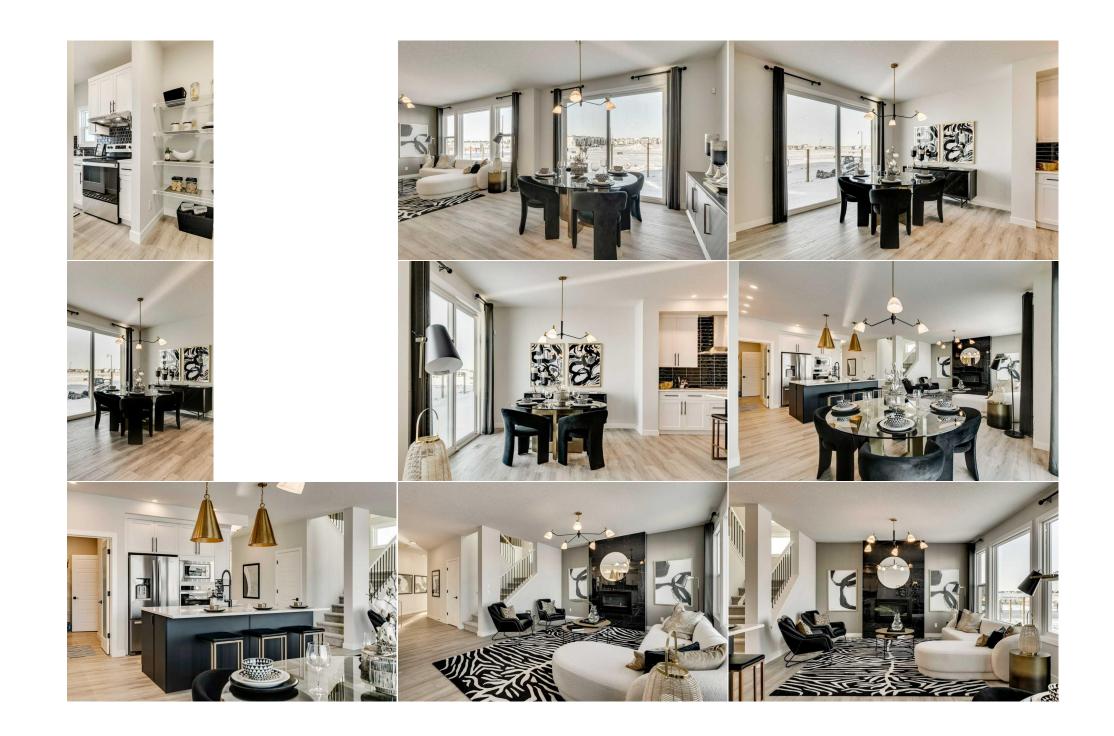

| Flex Space                                      | Main                                                                                                                                                                                                                                                                                                                                                                                                                                                                                                                                                                                                                                                                                                                                                                                                                                                                                                                                                                      | 10`2" x 10`6"         | <b>Bedroom</b><br>Legal/Tax/Financial | Upper | 12`6" x 10`2" |
|-------------------------------------------------|---------------------------------------------------------------------------------------------------------------------------------------------------------------------------------------------------------------------------------------------------------------------------------------------------------------------------------------------------------------------------------------------------------------------------------------------------------------------------------------------------------------------------------------------------------------------------------------------------------------------------------------------------------------------------------------------------------------------------------------------------------------------------------------------------------------------------------------------------------------------------------------------------------------------------------------------------------------------------|-----------------------|---------------------------------------|-------|---------------|
| Title:<br>Fee Simple                            |                                                                                                                                                                                                                                                                                                                                                                                                                                                                                                                                                                                                                                                                                                                                                                                                                                                                                                                                                                           | Zoning:<br><b>R-G</b> |                                       |       |               |
| Legal Desc:                                     | 2211264;                                                                                                                                                                                                                                                                                                                                                                                                                                                                                                                                                                                                                                                                                                                                                                                                                                                                                                                                                                  |                       |                                       |       |               |
|                                                 |                                                                                                                                                                                                                                                                                                                                                                                                                                                                                                                                                                                                                                                                                                                                                                                                                                                                                                                                                                           |                       | Remarks                               |       |               |
| Pub Rmks:<br>Inclusions:<br>Property Listed By: | Introducing The Alexander by Sterling Homes! This stunning 4-bedroom, 3-bathroom home boasts 9' ceilings on the main floor and basement, creating a sp<br>and open feel. The executive kitchen features built-in stainless steel appliances, a chimney hood fan, an upgraded silgranit sink, a gas line to the cooktop,<br>through pantry, and quartz countertops with undermount sinks. The main floor offers a flex room with double doors, a gas fireplace with a tile face, and a r<br>with an open bench and coat rack. Upstairs, enjoy vaulted ceilings in the bonus room and a luxurious 5-piece ensuite with dual sinks, a soaker tub, a privat<br>and a walk-in shower with tiled walls and a glass barn door. Additional highlights include tiled bathroom flooring, a 13'6"x10' rear deck with a gas line for E<br>an east-facing backyard. This home is perfectly designed for modern living and ultimate comfort. *Photos are representative.*<br>N/A<br>By: |                       |                                       |       |               |