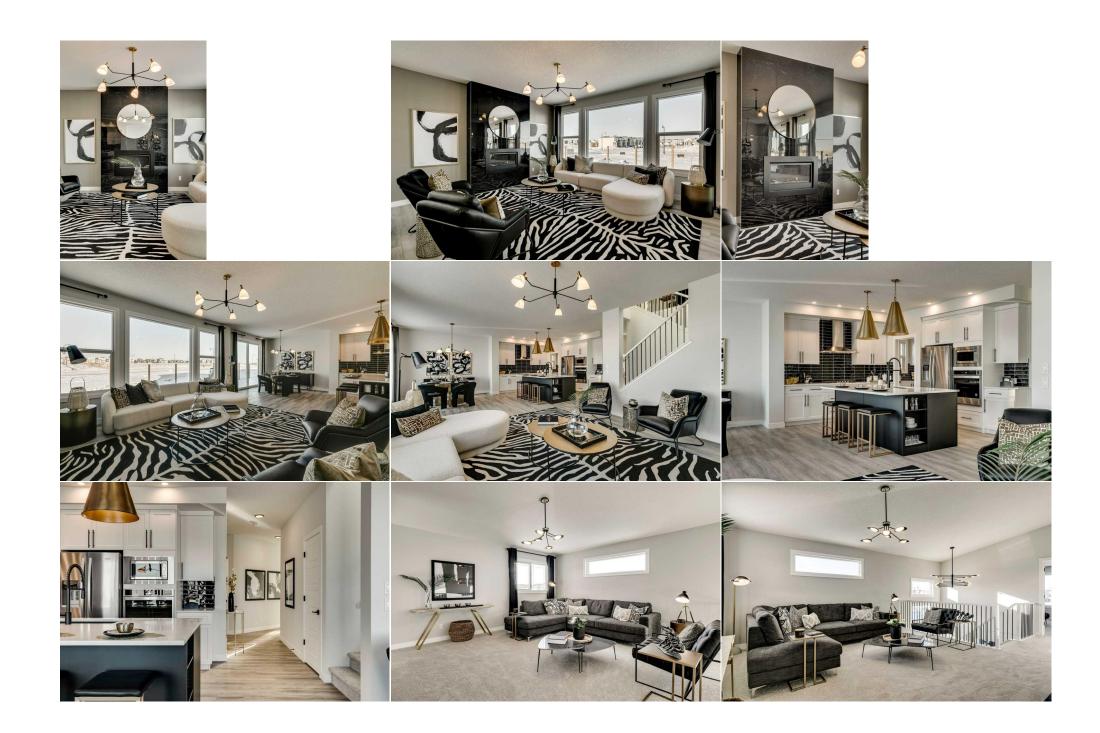

| Flex Space                                      | Main                                                                                                                                                                                                                                                                                                                                                                                                                                                                                                                                                                                                                                                                                                                                                                                                                                                                                                                                                                      | 10`2" x 10`6"         | <b>Bedroom</b><br>Legal/Tax/Financial | Upper | 12`6" x 10`2" |
|-------------------------------------------------|---------------------------------------------------------------------------------------------------------------------------------------------------------------------------------------------------------------------------------------------------------------------------------------------------------------------------------------------------------------------------------------------------------------------------------------------------------------------------------------------------------------------------------------------------------------------------------------------------------------------------------------------------------------------------------------------------------------------------------------------------------------------------------------------------------------------------------------------------------------------------------------------------------------------------------------------------------------------------|-----------------------|---------------------------------------|-------|---------------|
| Title:<br>Fee Simple                            |                                                                                                                                                                                                                                                                                                                                                                                                                                                                                                                                                                                                                                                                                                                                                                                                                                                                                                                                                                           | Zoning:<br><b>R-G</b> |                                       |       |               |
| Legal Desc:                                     | 2211264;                                                                                                                                                                                                                                                                                                                                                                                                                                                                                                                                                                                                                                                                                                                                                                                                                                                                                                                                                                  |                       |                                       |       |               |
|                                                 |                                                                                                                                                                                                                                                                                                                                                                                                                                                                                                                                                                                                                                                                                                                                                                                                                                                                                                                                                                           |                       | Remarks                               |       |               |
| Pub Rmks:<br>Inclusions:<br>Property Listed By: | Introducing The Alexander by Sterling Homes! This stunning 4-bedroom, 3-bathroom home boasts 9' ceilings on the main floor and basement, creating a sp<br>and open feel. The executive kitchen features built-in stainless steel appliances, a chimney hood fan, an upgraded silgranit sink, a gas line to the cooktop,<br>through pantry, and quartz countertops with undermount sinks. The main floor offers a flex room with double doors, a gas fireplace with a tile face, and a r<br>with an open bench and coat rack. Upstairs, enjoy vaulted ceilings in the bonus room and a luxurious 5-piece ensuite with dual sinks, a soaker tub, a privat<br>and a walk-in shower with tiled walls and a glass barn door. Additional highlights include tiled bathroom flooring, a 13'6"x10' rear deck with a gas line for E<br>an east-facing backyard. This home is perfectly designed for modern living and ultimate comfort. *Photos are representative.*<br>N/A<br>By: |                       |                                       |       |               |