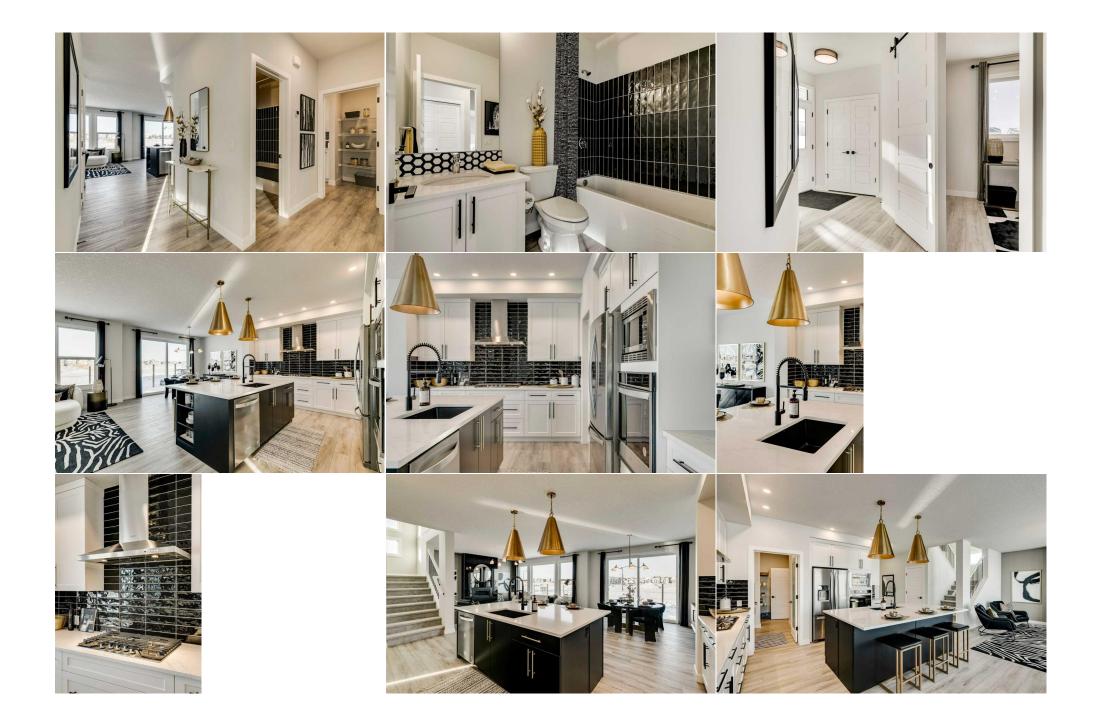

|                                                                                                                                                |                 |                   | Utilities and Features  |           |                   |  |  |
|------------------------------------------------------------------------------------------------------------------------------------------------|-----------------|-------------------|-------------------------|-----------|-------------------|--|--|
| Roof:                                                                                                                                          | Asphalt Shingle |                   | Construction:           |           |                   |  |  |
| Heating: Forced Air,Natural Gas                                                                                                                |                 |                   | Vinyl Siding,Wood Frame |           |                   |  |  |
| Sewer:                                                                                                                                         | News            |                   | 5                       | Flooring: |                   |  |  |
| Ext Feat:                                                                                                                                      | None            |                   | Carpet, Vinyl Plank     |           |                   |  |  |
|                                                                                                                                                |                 |                   | Water Source:           |           |                   |  |  |
|                                                                                                                                                |                 |                   | Fnd/Bsmt:               |           |                   |  |  |
| Poured Concrete                                                                                                                                |                 |                   |                         |           |                   |  |  |
| Kitchen Appl: Built-In Oven, Dishwasher, Gas Stove, Microwave, Range Hood, Refrigerator                                                        |                 |                   |                         |           |                   |  |  |
| Int Feat: Built-in Features, Double Vanity, Granite Counters, High Ceilings, Kitchen Island, See Remarks, Skylight(s), Smart Home, Soaking Tub |                 |                   |                         |           |                   |  |  |
| Utilities:                                                                                                                                     |                 |                   |                         |           |                   |  |  |
| Room Information                                                                                                                               |                 |                   |                         |           |                   |  |  |
| <u>Room</u>                                                                                                                                    | Level           | <b>Dimensions</b> | Room                    | Level     | <u>Dimensions</u> |  |  |
| 2pc Bathroom                                                                                                                                   |                 |                   | 5pc Bathroom            | Upper     |                   |  |  |
| 5pc Ensuite ba                                                                                                                                 |                 |                   | Great Room              | Main      | 16`11" x 14`10"   |  |  |
| Bedroom - Pri                                                                                                                                  |                 | 16`2" x 15`2"     | Bedroom                 | Upper     | 9`10" x 12`3"     |  |  |
| Bedroom                                                                                                                                        | Upper           | 9`10" x 12`8"     | Dining Room             | Main      | 12`0" x 10`7"     |  |  |
| Bonus Room                                                                                                                                     | Upper           | 16`2" x 15`1"     | Kitchen                 | Main      | 13`8" x 12`3"     |  |  |

| Flex Space                                      | Main                                                                                                                                                                                                                                                                                                                                                                                                                                                                                                                                                                                                                                                                                                                                                                                                                                                                                                                                                                      | 10`2" x 10`6"         | <b>Bedroom</b><br>Legal/Tax/Financial | Upper | 12`6" x 10`2" |
|-------------------------------------------------|---------------------------------------------------------------------------------------------------------------------------------------------------------------------------------------------------------------------------------------------------------------------------------------------------------------------------------------------------------------------------------------------------------------------------------------------------------------------------------------------------------------------------------------------------------------------------------------------------------------------------------------------------------------------------------------------------------------------------------------------------------------------------------------------------------------------------------------------------------------------------------------------------------------------------------------------------------------------------|-----------------------|---------------------------------------|-------|---------------|
| Title:<br>Fee Simple                            |                                                                                                                                                                                                                                                                                                                                                                                                                                                                                                                                                                                                                                                                                                                                                                                                                                                                                                                                                                           | Zoning:<br><b>R-G</b> |                                       |       |               |
| Legal Desc:                                     | 2211264;                                                                                                                                                                                                                                                                                                                                                                                                                                                                                                                                                                                                                                                                                                                                                                                                                                                                                                                                                                  |                       |                                       |       |               |
|                                                 |                                                                                                                                                                                                                                                                                                                                                                                                                                                                                                                                                                                                                                                                                                                                                                                                                                                                                                                                                                           |                       | Remarks                               |       |               |
| Pub Rmks:<br>Inclusions:<br>Property Listed By: | Introducing The Alexander by Sterling Homes! This stunning 4-bedroom, 3-bathroom home boasts 9' ceilings on the main floor and basement, creating a sp<br>and open feel. The executive kitchen features built-in stainless steel appliances, a chimney hood fan, an upgraded silgranit sink, a gas line to the cooktop,<br>through pantry, and quartz countertops with undermount sinks. The main floor offers a flex room with double doors, a gas fireplace with a tile face, and a r<br>with an open bench and coat rack. Upstairs, enjoy vaulted ceilings in the bonus room and a luxurious 5-piece ensuite with dual sinks, a soaker tub, a privat<br>and a walk-in shower with tiled walls and a glass barn door. Additional highlights include tiled bathroom flooring, a 13'6"x10' rear deck with a gas line for E<br>an east-facing backyard. This home is perfectly designed for modern living and ultimate comfort. *Photos are representative.*<br>N/A<br>By: |                       |                                       |       |               |