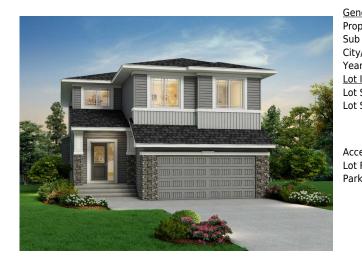

## 66 RANCHERS View, Okotoks T1S5R6

| MLS®#:  | A2184770 | Area:   | Air Ranch        | Listing          | 01/02/25       | List Price: <b>\$799,000</b> |
|---------|----------|---------|------------------|------------------|----------------|------------------------------|
| Status: | Pending  | County: | Foothills County | Date:<br>Change: | -\$29k, 02-Jan | Association: Fort McMurray   |

| eneral Information   |               |                     |       | <u>DOM</u>    |           |
|----------------------|---------------|---------------------|-------|---------------|-----------|
| op Type:             | Residential   |                     |       | 7             |           |
| ıb Type:             | Detached      |                     |       | <u>Layout</u> |           |
| ty/Town:             | Okotoks       | Finished Floor Area |       | Beds:         | 4 (4 )    |
| ar Built:            | 2024          | Abv Sqft:           | 2,702 | Baths:        | 2.5 (2 1) |
| <u>t Information</u> |               | Low Sqft:           |       | Style:        | 2 Storey  |
| t Sz Ar:             | 5,175 sqft    | Ttl Sqft:           | 2,702 |               |           |
| t Shape:             |               |                     |       | Parking       |           |
|                      |               |                     |       | Ttl Park:     | 4         |
|                      |               |                     |       | Garage Sz:    | 2         |
| cess:                |               |                     |       | 00.0g0 01.    | -         |
| t Feat:              | Level         |                     |       |               |           |
| rk Feat:             | Double Garage | Attached            |       |               |           |

| Flex Space                                      | Main                                                                                                                                                                                                                                                                                                                                                                                                                                                                                                                                                                                                                                                                                                                                                                                                                                                                                                                                                                      | 10`2" x 10`6"         | <b>Bedroom</b><br>Legal/Tax/Financial | Upper | 12`6" x 10`2" |
|-------------------------------------------------|---------------------------------------------------------------------------------------------------------------------------------------------------------------------------------------------------------------------------------------------------------------------------------------------------------------------------------------------------------------------------------------------------------------------------------------------------------------------------------------------------------------------------------------------------------------------------------------------------------------------------------------------------------------------------------------------------------------------------------------------------------------------------------------------------------------------------------------------------------------------------------------------------------------------------------------------------------------------------|-----------------------|---------------------------------------|-------|---------------|
| Title:<br>Fee Simple                            |                                                                                                                                                                                                                                                                                                                                                                                                                                                                                                                                                                                                                                                                                                                                                                                                                                                                                                                                                                           | Zoning:<br><b>R-G</b> |                                       |       |               |
| Legal Desc:                                     | 2211264;                                                                                                                                                                                                                                                                                                                                                                                                                                                                                                                                                                                                                                                                                                                                                                                                                                                                                                                                                                  |                       |                                       |       |               |
|                                                 |                                                                                                                                                                                                                                                                                                                                                                                                                                                                                                                                                                                                                                                                                                                                                                                                                                                                                                                                                                           |                       | Remarks                               |       |               |
| Pub Rmks:<br>Inclusions:<br>Property Listed By: | Introducing The Alexander by Sterling Homes! This stunning 4-bedroom, 3-bathroom home boasts 9' ceilings on the main floor and basement, creating a sp<br>and open feel. The executive kitchen features built-in stainless steel appliances, a chimney hood fan, an upgraded silgranit sink, a gas line to the cooktop,<br>through pantry, and quartz countertops with undermount sinks. The main floor offers a flex room with double doors, a gas fireplace with a tile face, and a r<br>with an open bench and coat rack. Upstairs, enjoy vaulted ceilings in the bonus room and a luxurious 5-piece ensuite with dual sinks, a soaker tub, a privat<br>and a walk-in shower with tiled walls and a glass barn door. Additional highlights include tiled bathroom flooring, a 13'6"x10' rear deck with a gas line for E<br>an east-facing backyard. This home is perfectly designed for modern living and ultimate comfort. *Photos are representative.*<br>N/A<br>By: |                       |                                       |       |               |