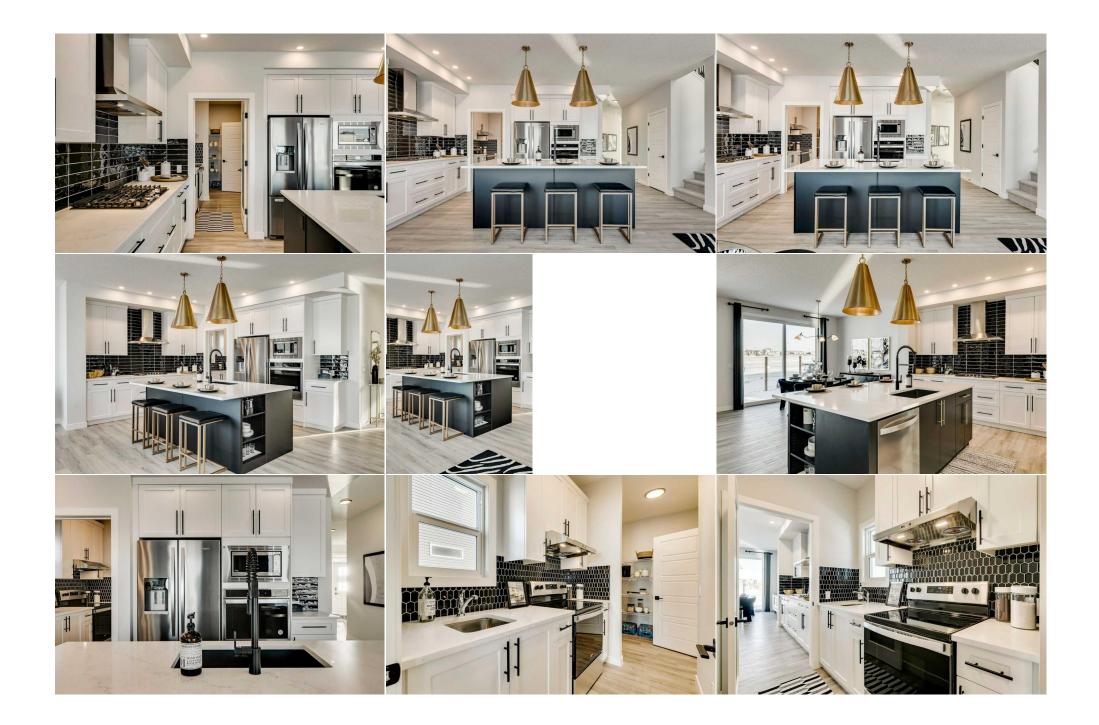

|                                                                                                                                                |                 |                   | Utilities and Features  |           |                   |  |  |
|------------------------------------------------------------------------------------------------------------------------------------------------|-----------------|-------------------|-------------------------|-----------|-------------------|--|--|
| Roof:                                                                                                                                          | Asphalt Shingle |                   | Construction:           |           |                   |  |  |
| Heating: Forced Air,Natural Gas                                                                                                                |                 |                   | Vinyl Siding,Wood Frame |           |                   |  |  |
| Sewer:                                                                                                                                         | News            |                   | 5                       | Flooring: |                   |  |  |
| Ext Feat:                                                                                                                                      | None            |                   | Carpet, Vinyl Plank     |           |                   |  |  |
|                                                                                                                                                |                 |                   | Water Source:           |           |                   |  |  |
|                                                                                                                                                |                 |                   | Fnd/Bsmt:               |           |                   |  |  |
| Poured Concrete                                                                                                                                |                 |                   |                         |           |                   |  |  |
| Kitchen Appl: Built-In Oven, Dishwasher, Gas Stove, Microwave, Range Hood, Refrigerator                                                        |                 |                   |                         |           |                   |  |  |
| Int Feat: Built-in Features, Double Vanity, Granite Counters, High Ceilings, Kitchen Island, See Remarks, Skylight(s), Smart Home, Soaking Tub |                 |                   |                         |           |                   |  |  |
| Utilities:                                                                                                                                     |                 |                   |                         |           |                   |  |  |
| Room Information                                                                                                                               |                 |                   |                         |           |                   |  |  |
| <u>Room</u>                                                                                                                                    | Level           | <b>Dimensions</b> | Room                    | Level     | <u>Dimensions</u> |  |  |
| 2pc Bathroom                                                                                                                                   |                 |                   | 5pc Bathroom            | Upper     |                   |  |  |
| 5pc Ensuite ba                                                                                                                                 |                 |                   | Great Room              | Main      | 16`11" x 14`10"   |  |  |
| Bedroom - Pri                                                                                                                                  |                 | 16`2" x 15`2"     | Bedroom                 | Upper     | 9`10" x 12`3"     |  |  |
| Bedroom                                                                                                                                        | Upper           | 9`10" x 12`8"     | Dining Room             | Main      | 12`0" x 10`7"     |  |  |
| Bonus Room                                                                                                                                     | Upper           | 16`2" x 15`1"     | Kitchen                 | Main      | 13`8" x 12`3"     |  |  |

| Flex Space                                      | Main                                                                                                                                                                                                                                                                                                                                                                                                                                                                                                                                                                                                                                                                                                                                                                                                                                                                                                                                                                      | 10`2" x 10`6"         | <b>Bedroom</b><br>Legal/Tax/Financial | Upper | 12`6" x 10`2" |
|-------------------------------------------------|---------------------------------------------------------------------------------------------------------------------------------------------------------------------------------------------------------------------------------------------------------------------------------------------------------------------------------------------------------------------------------------------------------------------------------------------------------------------------------------------------------------------------------------------------------------------------------------------------------------------------------------------------------------------------------------------------------------------------------------------------------------------------------------------------------------------------------------------------------------------------------------------------------------------------------------------------------------------------|-----------------------|---------------------------------------|-------|---------------|
| Title:<br>Fee Simple                            |                                                                                                                                                                                                                                                                                                                                                                                                                                                                                                                                                                                                                                                                                                                                                                                                                                                                                                                                                                           | Zoning:<br><b>R-G</b> |                                       |       |               |
| Legal Desc:                                     | 2211264;                                                                                                                                                                                                                                                                                                                                                                                                                                                                                                                                                                                                                                                                                                                                                                                                                                                                                                                                                                  |                       |                                       |       |               |
|                                                 |                                                                                                                                                                                                                                                                                                                                                                                                                                                                                                                                                                                                                                                                                                                                                                                                                                                                                                                                                                           |                       | Remarks                               |       |               |
| Pub Rmks:<br>Inclusions:<br>Property Listed By: | Introducing The Alexander by Sterling Homes! This stunning 4-bedroom, 3-bathroom home boasts 9' ceilings on the main floor and basement, creating a sp<br>and open feel. The executive kitchen features built-in stainless steel appliances, a chimney hood fan, an upgraded silgranit sink, a gas line to the cooktop,<br>through pantry, and quartz countertops with undermount sinks. The main floor offers a flex room with double doors, a gas fireplace with a tile face, and a r<br>with an open bench and coat rack. Upstairs, enjoy vaulted ceilings in the bonus room and a luxurious 5-piece ensuite with dual sinks, a soaker tub, a privat<br>and a walk-in shower with tiled walls and a glass barn door. Additional highlights include tiled bathroom flooring, a 13'6"x10' rear deck with a gas line for E<br>an east-facing backyard. This home is perfectly designed for modern living and ultimate comfort. *Photos are representative.*<br>N/A<br>By: |                       |                                       |       |               |