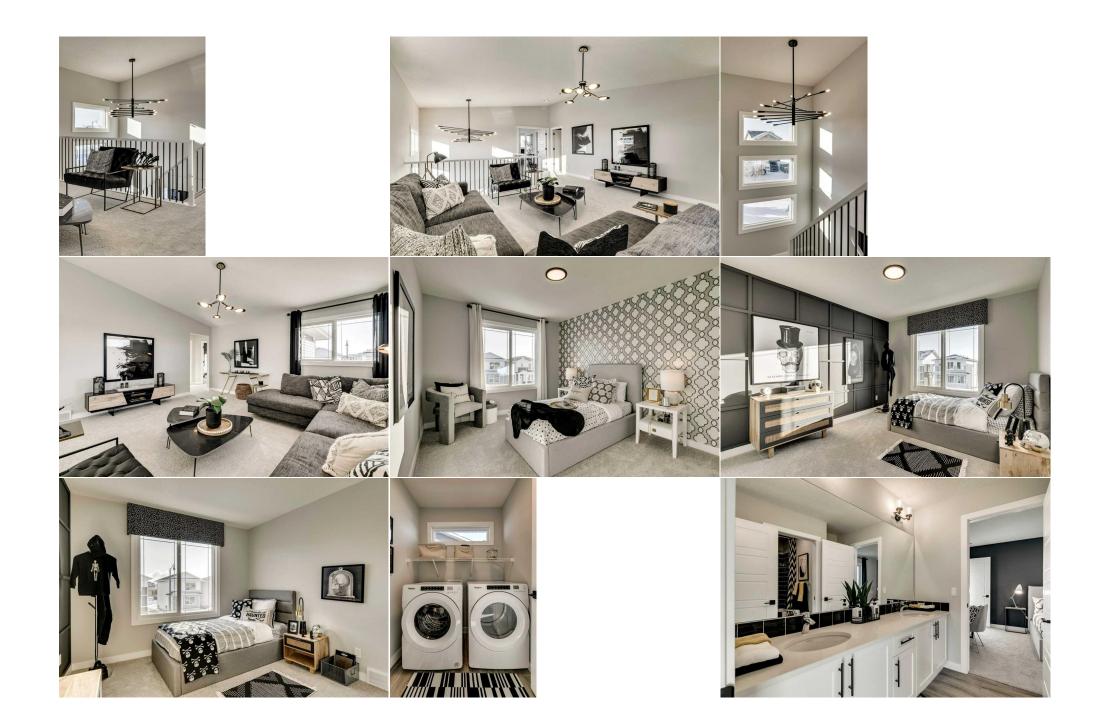

| Flex Space                                      | Main                                                                                                                                                                                                                                                                                                                                                                                                                                                                                                                                                                                                                                                                                                                                                                                                                                                                                                                                                                      | 10`2" x 10`6"         | <b>Bedroom</b><br>Legal/Tax/Financial | Upper | 12`6" x 10`2" |
|-------------------------------------------------|---------------------------------------------------------------------------------------------------------------------------------------------------------------------------------------------------------------------------------------------------------------------------------------------------------------------------------------------------------------------------------------------------------------------------------------------------------------------------------------------------------------------------------------------------------------------------------------------------------------------------------------------------------------------------------------------------------------------------------------------------------------------------------------------------------------------------------------------------------------------------------------------------------------------------------------------------------------------------|-----------------------|---------------------------------------|-------|---------------|
| Title:<br>Fee Simple                            |                                                                                                                                                                                                                                                                                                                                                                                                                                                                                                                                                                                                                                                                                                                                                                                                                                                                                                                                                                           | Zoning:<br><b>R-G</b> |                                       |       |               |
| Legal Desc:                                     | 2211264;                                                                                                                                                                                                                                                                                                                                                                                                                                                                                                                                                                                                                                                                                                                                                                                                                                                                                                                                                                  |                       |                                       |       |               |
|                                                 |                                                                                                                                                                                                                                                                                                                                                                                                                                                                                                                                                                                                                                                                                                                                                                                                                                                                                                                                                                           |                       | Remarks                               |       |               |
| Pub Rmks:<br>Inclusions:<br>Property Listed By: | Introducing The Alexander by Sterling Homes! This stunning 4-bedroom, 3-bathroom home boasts 9' ceilings on the main floor and basement, creating a sp<br>and open feel. The executive kitchen features built-in stainless steel appliances, a chimney hood fan, an upgraded silgranit sink, a gas line to the cooktop,<br>through pantry, and quartz countertops with undermount sinks. The main floor offers a flex room with double doors, a gas fireplace with a tile face, and a r<br>with an open bench and coat rack. Upstairs, enjoy vaulted ceilings in the bonus room and a luxurious 5-piece ensuite with dual sinks, a soaker tub, a privat<br>and a walk-in shower with tiled walls and a glass barn door. Additional highlights include tiled bathroom flooring, a 13'6"x10' rear deck with a gas line for E<br>an east-facing backyard. This home is perfectly designed for modern living and ultimate comfort. *Photos are representative.*<br>N/A<br>By: |                       |                                       |       |               |