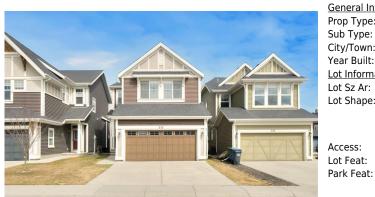

## 313 RIVER HEIGHTS Crescent, Cochrane T4C 0V2

| MLS®#:  | A2184793 | Area:   | <b>River Heights</b> | Listing          | 02/27/25       | List Price: \$639,900      |
|---------|----------|---------|----------------------|------------------|----------------|----------------------------|
| Status: | Active   | County: | Rocky View County    | Date:<br>Change: | -\$10k, 15-Apr | Association: Fort McMurray |

| eneral Informatior   |                                                                                                |                   |           | DOM           |           |
|----------------------|------------------------------------------------------------------------------------------------|-------------------|-----------|---------------|-----------|
| ор Туре:             | Residential                                                                                    |                   |           | 55            |           |
| b Type:              | Detached                                                                                       |                   |           | <u>Layout</u> |           |
| ty/Town:             | Cochrane                                                                                       | Finished Floor Ar | <u>ea</u> | Beds:         | 3 (3 )    |
| ar Built:            | 2014                                                                                           | Abv Sqft:         | 1,905     | Baths:        | 2.5 (2 1) |
| <u>t Information</u> |                                                                                                | Low Sqft:         |           | Style:        | 2 Storey  |
| t Sz Ar:             | 3,982 sqft                                                                                     | Ttl Sqft:         | 1,905     |               |           |
| t Shape:             |                                                                                                |                   |           | Parking       |           |
|                      |                                                                                                |                   |           | Ttl Park:     | 4         |
|                      |                                                                                                |                   |           | Garage Sz:    | 2         |
| cess:                |                                                                                                |                   |           |               |           |
| t Feat:<br>rk Feat:  | Back Yard,Front Yard,Landscaped,Lawn,Rectangular Lot,Street Lighting<br>Double Garage Attached |                   |           |               |           |