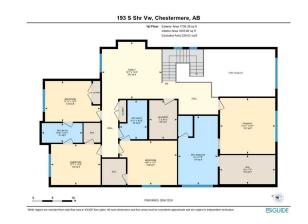

Utilities and Features

| Roof:<br>Heating:<br>Sewer:                                 | Asphalt Shingle<br>Forced Air,Natural Gas |                                                                                                                                                                                                                                                                                  | Construction:<br>Aluminum Siding ,Com<br>Frame                         | Aluminum Siding ,Composite Siding,Stone,Wood  |                                                                                     |  |  |  |
|-------------------------------------------------------------|-------------------------------------------|----------------------------------------------------------------------------------------------------------------------------------------------------------------------------------------------------------------------------------------------------------------------------------|------------------------------------------------------------------------|-----------------------------------------------|-------------------------------------------------------------------------------------|--|--|--|
| Ext Feat:                                                   | Other                                     | Flooring:<br>Carpet,Hardwood,Tile<br>Water Source:<br>Fnd/Bsmt:                                                                                                                                                                                                                  | Flooring:<br>Carpet,Hardwood,Tile<br>Water Source:<br>Fnd/Bsmt:        |                                               |                                                                                     |  |  |  |
| Kitchen Appl:<br>Int Feat:<br>Utilities:                    |                                           | Poured Concrete<br>Dishwasher,Dryer,Gas Cooktop,Microwave,Oven-Built-In,Range Hood,Refrigerator,Washer<br>Built-in Features,Double Vanity,Kitchen Island,No Animal Home,No Smoking Home,Open Floorplan,Pantry,Quartz Counters,Tray Ceiling(s),Vinyl Windows,Walk-In<br>Closet(s) |                                                                        |                                               |                                                                                     |  |  |  |
| otinites.                                                   |                                           |                                                                                                                                                                                                                                                                                  | Room Information                                                       |                                               |                                                                                     |  |  |  |
| <u>Room</u><br>Bedroom<br>Dining Room<br>Kitchen<br>Bedroom | <u>Level</u><br>Main<br>Main<br>Main      | <u>Dimensions</u><br>12`0" x 9`11"<br>21`4" x 8`8"<br>15`6" x 18`3"<br>10`3" x 13`11"                                                                                                                                                                                            | <u>Room</u><br>3pc Bathroom<br>Family Room<br>Spice Kitchen<br>Bedroom | <u>Level</u><br>Main<br>Main<br>Main<br>Upper | <u>Dimensions</u><br>9`6" x 5`0"<br>18`8" x 15`11"<br>7`8" x 11`5"<br>10`4" x 12`7" |  |  |  |

| Bonus Room<br>Bedroom - Primary<br>Laundry      | Upper<br>Upper<br>Upper                                                                                                                                                                                                                                                                                                                                                                                                                                                                                                                                                                                                                                                                                                                                                                                                                                                                                                                                                                                                                                                                                                                                                                                                                                                                                       | 14`4" x 15`1"<br>14`1" x 13`11"<br>9`10" x 7`0" | Bedroom<br>5pc Ensuite bath | Upper<br>Upper | 11`2" x 14`6"<br>17`5" x 10`0" |  |  |  |
|-------------------------------------------------|---------------------------------------------------------------------------------------------------------------------------------------------------------------------------------------------------------------------------------------------------------------------------------------------------------------------------------------------------------------------------------------------------------------------------------------------------------------------------------------------------------------------------------------------------------------------------------------------------------------------------------------------------------------------------------------------------------------------------------------------------------------------------------------------------------------------------------------------------------------------------------------------------------------------------------------------------------------------------------------------------------------------------------------------------------------------------------------------------------------------------------------------------------------------------------------------------------------------------------------------------------------------------------------------------------------|-------------------------------------------------|-----------------------------|----------------|--------------------------------|--|--|--|
|                                                 |                                                                                                                                                                                                                                                                                                                                                                                                                                                                                                                                                                                                                                                                                                                                                                                                                                                                                                                                                                                                                                                                                                                                                                                                                                                                                                               |                                                 | Legal/Tax/Financial         |                |                                |  |  |  |
| Title:                                          |                                                                                                                                                                                                                                                                                                                                                                                                                                                                                                                                                                                                                                                                                                                                                                                                                                                                                                                                                                                                                                                                                                                                                                                                                                                                                                               | Zoning:                                         |                             |                |                                |  |  |  |
| Fee Simple                                      |                                                                                                                                                                                                                                                                                                                                                                                                                                                                                                                                                                                                                                                                                                                                                                                                                                                                                                                                                                                                                                                                                                                                                                                                                                                                                                               | R-1                                             |                             |                |                                |  |  |  |
| Legal Desc:                                     | 2310531                                                                                                                                                                                                                                                                                                                                                                                                                                                                                                                                                                                                                                                                                                                                                                                                                                                                                                                                                                                                                                                                                                                                                                                                                                                                                                       |                                                 |                             |                |                                |  |  |  |
|                                                 |                                                                                                                                                                                                                                                                                                                                                                                                                                                                                                                                                                                                                                                                                                                                                                                                                                                                                                                                                                                                                                                                                                                                                                                                                                                                                                               |                                                 | Remarks                     |                |                                |  |  |  |
| Pub Rmks:<br>Inclusions:<br>Property Listed By: | OVER 3200 SQFT, 5 BEDS, 4 FULL BATHS, SEPARATE ENTRY BASEMENT, 3 CAR GARAGE, SPICE KITCHEN - ELEGANT MODERN DESIGN WITH EXTENSIVE UPGRADES<br>AND OPEN TO ABOVE SPACES - Welcome to your brand new home with a 3 CAR GARAGE that leads into a mudroom and YOUR MAIN FLOOR BEDROOM & FULL BATH.<br>The stairs are a focal point in the design and add a modern look. The great room with TILE FACED FIREPLACE that warms the space and large windows that bring in<br>a lot of natural light extends into a chef inspired kitchen. This kitchen is complete with STAINLESS STEEL APPLIANCES (as per builder specifications) and a SPICE<br>KITCHEN that keeps your home pristine. This floor is complete with a dining space, DECK and BACKYARD ACCESS. The upper level has 4 BEDS, 3 BATHS, LAUNDRY<br>AND A BONUS ROOM. The primary 5pc ensuite has a large walk in closet, SOAK TUB AND DOUBLE VANITY. Also 2 beds are in a Jack and Jill set up and the last<br>bedroom has a walk in closet. This home is in a solid location with shops, schools and the lake close by. The images, interior and exterior, shown are from two<br>similar homes by the same builder. BASEMENT WILL BE UNFINISHED but the BUILDER CAN FINISH AS PER PLANS FOR AN ADDITIONAL 60K.<br>Range Hood, Gas Cooktop<br>Real Broker |                                                 |                             |                |                                |  |  |  |