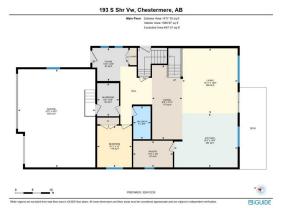

| eneral Information   |                               |                   |           | DOM           |           |  |  |
|----------------------|-------------------------------|-------------------|-----------|---------------|-----------|--|--|
| ор Туре:             | Residential                   |                   |           | 11            |           |  |  |
| b Type:              | Detached                      |                   |           | <u>Layout</u> |           |  |  |
| y/Town:              | Chestermere                   | Finished Floor Ar | <u>ea</u> | Beds:         | 5 (5 )    |  |  |
| ar Built:            | 2024                          | Abv Sqft:         | 3,236     | Baths:        | 4.0 (4 0) |  |  |
| <u>t Information</u> |                               | Low Sqft:         |           | Style:        | 2 Storey  |  |  |
| t Sz Ar:             | 5,182 sqft                    | Ttl Sqft:         | 3,236     |               |           |  |  |
| t Shape:             |                               |                   |           | Parking       |           |  |  |
|                      |                               |                   |           | Ttl Park:     | 6         |  |  |
|                      |                               |                   |           | Garage Sz:    | 3         |  |  |
| cess:                |                               |                   |           | Surage 52.    | -         |  |  |
| t Feat:              | Interior Lot, Rectangular Lot |                   |           |               |           |  |  |
| rk Feat:             | Triple Garage Att             | ached             |           |               |           |  |  |

Utilities and Features

| Roof:<br>Heating:<br>Sewer:                                 | Asphalt Shingle<br>Forced Air,Natural Gas |                                                                                                                                                                                                                                                                                  | Construction:<br>Aluminum Siding ,Com<br>Frame                         | Aluminum Siding ,Composite Siding,Stone,Wood  |                                                                                     |  |  |  |
|-------------------------------------------------------------|-------------------------------------------|----------------------------------------------------------------------------------------------------------------------------------------------------------------------------------------------------------------------------------------------------------------------------------|------------------------------------------------------------------------|-----------------------------------------------|-------------------------------------------------------------------------------------|--|--|--|
| Ext Feat:                                                   | Other                                     | Flooring:<br>Carpet,Hardwood,Tile<br>Water Source:<br>Fnd/Bsmt:                                                                                                                                                                                                                  | Flooring:<br>Carpet,Hardwood,Tile<br>Water Source:<br>Fnd/Bsmt:        |                                               |                                                                                     |  |  |  |
| Kitchen Appl:<br>Int Feat:<br>Utilities:                    |                                           | Poured Concrete<br>Dishwasher,Dryer,Gas Cooktop,Microwave,Oven-Built-In,Range Hood,Refrigerator,Washer<br>Built-in Features,Double Vanity,Kitchen Island,No Animal Home,No Smoking Home,Open Floorplan,Pantry,Quartz Counters,Tray Ceiling(s),Vinyl Windows,Walk-In<br>Closet(s) |                                                                        |                                               |                                                                                     |  |  |  |
| otinites.                                                   |                                           |                                                                                                                                                                                                                                                                                  | Room Information                                                       |                                               |                                                                                     |  |  |  |
| <u>Room</u><br>Bedroom<br>Dining Room<br>Kitchen<br>Bedroom | <u>Level</u><br>Main<br>Main<br>Main      | <u>Dimensions</u><br>12`0" x 9`11"<br>21`4" x 8`8"<br>15`6" x 18`3"<br>10`3" x 13`11"                                                                                                                                                                                            | <u>Room</u><br>3pc Bathroom<br>Family Room<br>Spice Kitchen<br>Bedroom | <u>Level</u><br>Main<br>Main<br>Main<br>Upper | <u>Dimensions</u><br>9`6" x 5`0"<br>18`8" x 15`11"<br>7`8" x 11`5"<br>10`4" x 12`7" |  |  |  |

| Bonus Room<br>Bedroom - Primary<br>Laundry      | Upper<br>Upper<br>Upper                                                                                                                                                                                                                                                                                                                                                                                                                                                                                                                                                                                                                                                                                                                                                                                                                                                                                                                                                                                                                                                                                                                                                                                                                                                                                       | 14`4" x 15`1"<br>14`1" x 13`11"<br>9`10" x 7`0" | Bedroom<br>5pc Ensuite bath | Upper<br>Upper | 11`2" x 14`6"<br>17`5" x 10`0" |  |  |  |
|-------------------------------------------------|---------------------------------------------------------------------------------------------------------------------------------------------------------------------------------------------------------------------------------------------------------------------------------------------------------------------------------------------------------------------------------------------------------------------------------------------------------------------------------------------------------------------------------------------------------------------------------------------------------------------------------------------------------------------------------------------------------------------------------------------------------------------------------------------------------------------------------------------------------------------------------------------------------------------------------------------------------------------------------------------------------------------------------------------------------------------------------------------------------------------------------------------------------------------------------------------------------------------------------------------------------------------------------------------------------------|-------------------------------------------------|-----------------------------|----------------|--------------------------------|--|--|--|
|                                                 |                                                                                                                                                                                                                                                                                                                                                                                                                                                                                                                                                                                                                                                                                                                                                                                                                                                                                                                                                                                                                                                                                                                                                                                                                                                                                                               |                                                 | Legal/Tax/Financial         |                |                                |  |  |  |
| Title:                                          |                                                                                                                                                                                                                                                                                                                                                                                                                                                                                                                                                                                                                                                                                                                                                                                                                                                                                                                                                                                                                                                                                                                                                                                                                                                                                                               | Zoning:                                         |                             |                |                                |  |  |  |
| Fee Simple                                      |                                                                                                                                                                                                                                                                                                                                                                                                                                                                                                                                                                                                                                                                                                                                                                                                                                                                                                                                                                                                                                                                                                                                                                                                                                                                                                               | R-1                                             |                             |                |                                |  |  |  |
| Legal Desc:                                     | 2310531                                                                                                                                                                                                                                                                                                                                                                                                                                                                                                                                                                                                                                                                                                                                                                                                                                                                                                                                                                                                                                                                                                                                                                                                                                                                                                       |                                                 |                             |                |                                |  |  |  |
|                                                 |                                                                                                                                                                                                                                                                                                                                                                                                                                                                                                                                                                                                                                                                                                                                                                                                                                                                                                                                                                                                                                                                                                                                                                                                                                                                                                               |                                                 | Remarks                     |                |                                |  |  |  |
| Pub Rmks:<br>Inclusions:<br>Property Listed By: | OVER 3200 SQFT, 5 BEDS, 4 FULL BATHS, SEPARATE ENTRY BASEMENT, 3 CAR GARAGE, SPICE KITCHEN - ELEGANT MODERN DESIGN WITH EXTENSIVE UPGRADES<br>AND OPEN TO ABOVE SPACES - Welcome to your brand new home with a 3 CAR GARAGE that leads into a mudroom and YOUR MAIN FLOOR BEDROOM & FULL BATH.<br>The stairs are a focal point in the design and add a modern look. The great room with TILE FACED FIREPLACE that warms the space and large windows that bring in<br>a lot of natural light extends into a chef inspired kitchen. This kitchen is complete with STAINLESS STEEL APPLIANCES (as per builder specifications) and a SPICE<br>KITCHEN that keeps your home pristine. This floor is complete with a dining space, DECK and BACKYARD ACCESS. The upper level has 4 BEDS, 3 BATHS, LAUNDRY<br>AND A BONUS ROOM. The primary 5pc ensuite has a large walk in closet, SOAK TUB AND DOUBLE VANITY. Also 2 beds are in a Jack and Jill set up and the last<br>bedroom has a walk in closet. This home is in a solid location with shops, schools and the lake close by. The images, interior and exterior, shown are from two<br>similar homes by the same builder. BASEMENT WILL BE UNFINISHED but the BUILDER CAN FINISH AS PER PLANS FOR AN ADDITIONAL 60K.<br>Range Hood, Gas Cooktop<br>Real Broker |                                                 |                             |                |                                |  |  |  |