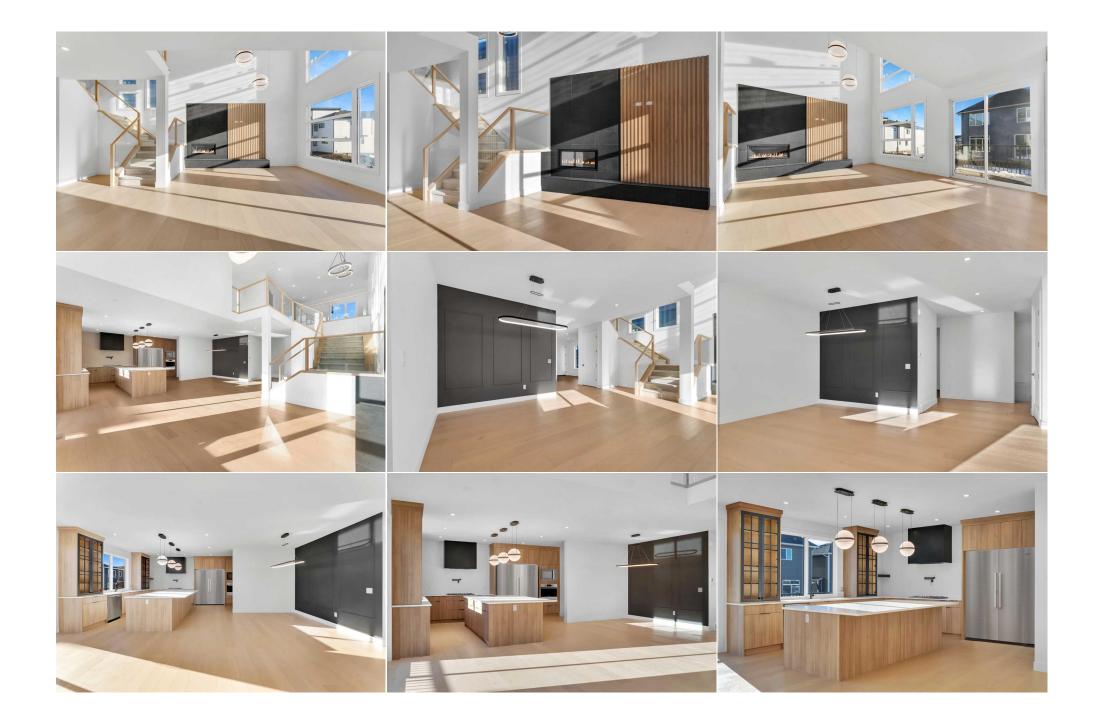

| Bonus Room<br>Bedroom - Primary<br>Laundry      | Upper<br>Upper<br>Upper                                                                                                                                                                                                                                                                                                                                                                                                                                                                                                                                                                                                                                                                                                                                                                                                                                                                                                                                                                                                                                                                                                                                                                                                                                                                                       | 14`4" x 15`1"<br>14`1" x 13`11"<br>9`10" x 7`0" | Bedroom<br>5pc Ensuite bath | Upper<br>Upper | 11`2" x 14`6"<br>17`5" x 10`0" |  |  |  |
|-------------------------------------------------|---------------------------------------------------------------------------------------------------------------------------------------------------------------------------------------------------------------------------------------------------------------------------------------------------------------------------------------------------------------------------------------------------------------------------------------------------------------------------------------------------------------------------------------------------------------------------------------------------------------------------------------------------------------------------------------------------------------------------------------------------------------------------------------------------------------------------------------------------------------------------------------------------------------------------------------------------------------------------------------------------------------------------------------------------------------------------------------------------------------------------------------------------------------------------------------------------------------------------------------------------------------------------------------------------------------|-------------------------------------------------|-----------------------------|----------------|--------------------------------|--|--|--|
|                                                 |                                                                                                                                                                                                                                                                                                                                                                                                                                                                                                                                                                                                                                                                                                                                                                                                                                                                                                                                                                                                                                                                                                                                                                                                                                                                                                               |                                                 | Legal/Tax/Financial         |                |                                |  |  |  |
| Title:                                          |                                                                                                                                                                                                                                                                                                                                                                                                                                                                                                                                                                                                                                                                                                                                                                                                                                                                                                                                                                                                                                                                                                                                                                                                                                                                                                               | Zoning:                                         |                             |                |                                |  |  |  |
| Fee Simple                                      |                                                                                                                                                                                                                                                                                                                                                                                                                                                                                                                                                                                                                                                                                                                                                                                                                                                                                                                                                                                                                                                                                                                                                                                                                                                                                                               | R-1                                             |                             |                |                                |  |  |  |
| Legal Desc:                                     | 2310531                                                                                                                                                                                                                                                                                                                                                                                                                                                                                                                                                                                                                                                                                                                                                                                                                                                                                                                                                                                                                                                                                                                                                                                                                                                                                                       |                                                 |                             |                |                                |  |  |  |
|                                                 |                                                                                                                                                                                                                                                                                                                                                                                                                                                                                                                                                                                                                                                                                                                                                                                                                                                                                                                                                                                                                                                                                                                                                                                                                                                                                                               |                                                 | Remarks                     |                |                                |  |  |  |
| Pub Rmks:<br>Inclusions:<br>Property Listed By: | OVER 3200 SQFT, 5 BEDS, 4 FULL BATHS, SEPARATE ENTRY BASEMENT, 3 CAR GARAGE, SPICE KITCHEN - ELEGANT MODERN DESIGN WITH EXTENSIVE UPGRADES<br>AND OPEN TO ABOVE SPACES - Welcome to your brand new home with a 3 CAR GARAGE that leads into a mudroom and YOUR MAIN FLOOR BEDROOM & FULL BATH.<br>The stairs are a focal point in the design and add a modern look. The great room with TILE FACED FIREPLACE that warms the space and large windows that bring in<br>a lot of natural light extends into a chef inspired kitchen. This kitchen is complete with STAINLESS STEEL APPLIANCES (as per builder specifications) and a SPICE<br>KITCHEN that keeps your home pristine. This floor is complete with a dining space, DECK and BACKYARD ACCESS. The upper level has 4 BEDS, 3 BATHS, LAUNDRY<br>AND A BONUS ROOM. The primary 5pc ensuite has a large walk in closet, SOAK TUB AND DOUBLE VANITY. Also 2 beds are in a Jack and Jill set up and the last<br>bedroom has a walk in closet. This home is in a solid location with shops, schools and the lake close by. The images, interior and exterior, shown are from two<br>similar homes by the same builder. BASEMENT WILL BE UNFINISHED but the BUILDER CAN FINISH AS PER PLANS FOR AN ADDITIONAL 60K.<br>Range Hood, Gas Cooktop<br>Real Broker |                                                 |                             |                |                                |  |  |  |