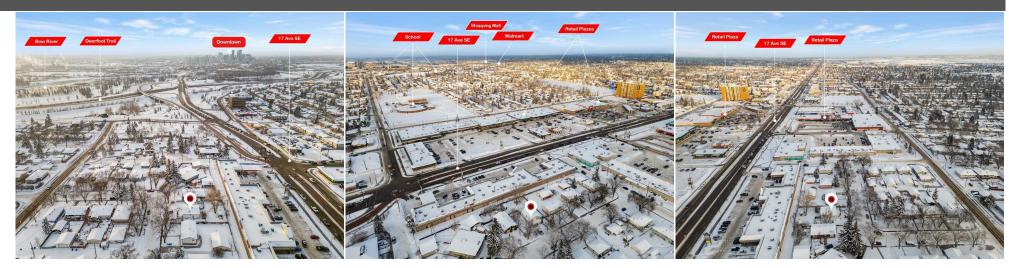

Legal/Tax/Financial

Title: Zoning: Fee Simple M-CG

Legal Desc: 4346GL

Remarks

Pub Rmks: PLANS FOR 7PLEX ATTACHED (SUBMITTED TO CITY FOR REVIEW) - ONE OF THE BEST PRICED LOTS IN THE CITY - HUGE LOT IN SOUTHVIEW - 69 FT X 104 FT - ZONED

M-CG \*\*7147 SQ FT IN SIZE\*\* ONE BLOCK AWAY FROM INTERNATIONAL AVE (17 AVE SE) - IDEAL FOR REDEVELOPMENT - You can DEVELOP RIGHT AWAY or even BUY & HOLD - 10 MINUTES TO DOWNTOWN CALGARY / 20 MINUTES TO CALGARY INTERNATIONAL AIRPORT - There is a 900 sq ft bungalow on the property that is