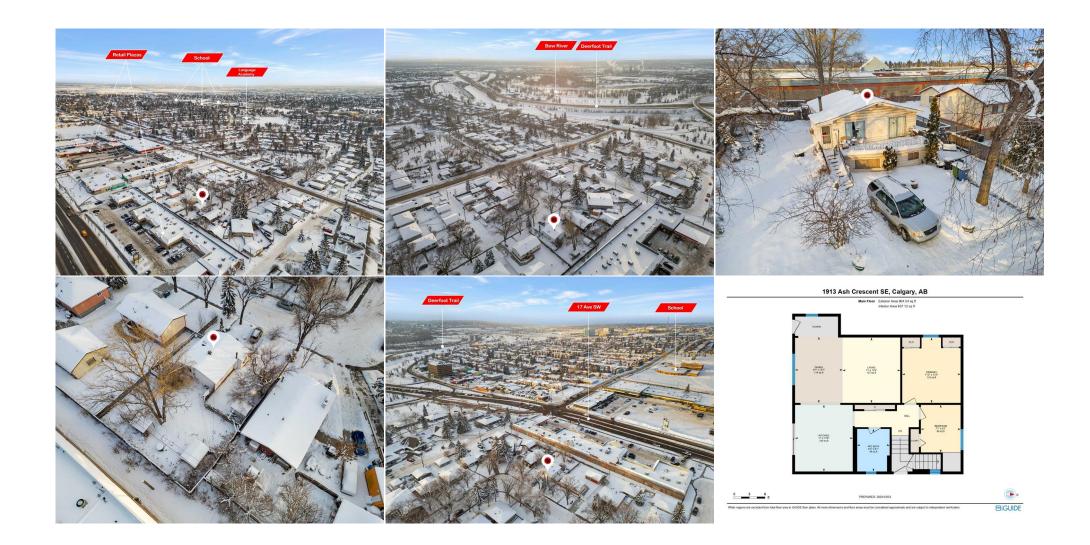

Legal/Tax/Financial

Title: Zoning: Fee Simple M-CG

Legal Desc: 4346GL

Remarks

Pub Rmks: PLANS FOR 7PLEX ATTACHED (SUBMITTED TO CITY FOR REVIEW) - ONE OF THE BEST PRICED LOTS IN THE CITY - HUGE LOT IN SOUTHVIEW - 69 FT X 104 FT - ZONED

M-CG \*\*7147 SQ FT IN SIZE\*\* ONE BLOCK AWAY FROM INTERNATIONAL AVE (17 AVE SE) - IDEAL FOR REDEVELOPMENT - You can DEVELOP RIGHT AWAY or even BUY & HOLD - 10 MINUTES TO DOWNTOWN CALGARY / 20 MINUTES TO CALGARY INTERNATIONAL AIRPORT - There is a 900 sq ft bungalow on the property that is

currently rented out.

Inclusions: N/A

Property Listed By: Real Broker