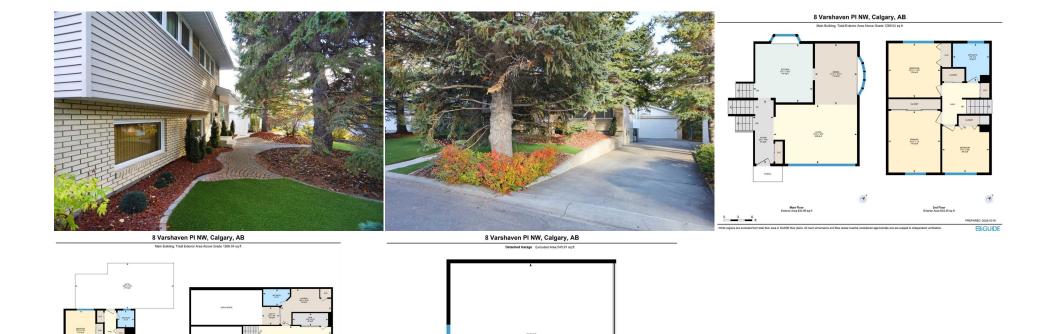

## TO VIEW THIS PROPERTY WITH AN A-TEAM BUYER'S AGENT PLEASE CONTACT (587) 700-7123

GARAGE 23'5' x 21'3' 407 ing ft

PREPARED: 2024/10/19

White regions are excluded from total floor area in iGUIDE floor plans. All room climensions and floor areas must be considered approximate and are subject to independent verification.

۲

₿iGUIDE

201 ADDAR 201 ADDAR 201 ADDAR

Basement (Below Grade) Exterior Area 599.71 sq ft ۲

⊡iGUIDE

PREPARED: 2024/10/19

0 2 4 ±

FAMILY SPECIAL

0 4 8 ft

3rd Floor (Below Grade) Exterior Area 558.71 sq ft ۲

rea in IGUIDE floor plans. All room dimensions and floor areas must be considered approximate and are subject to independent verification.