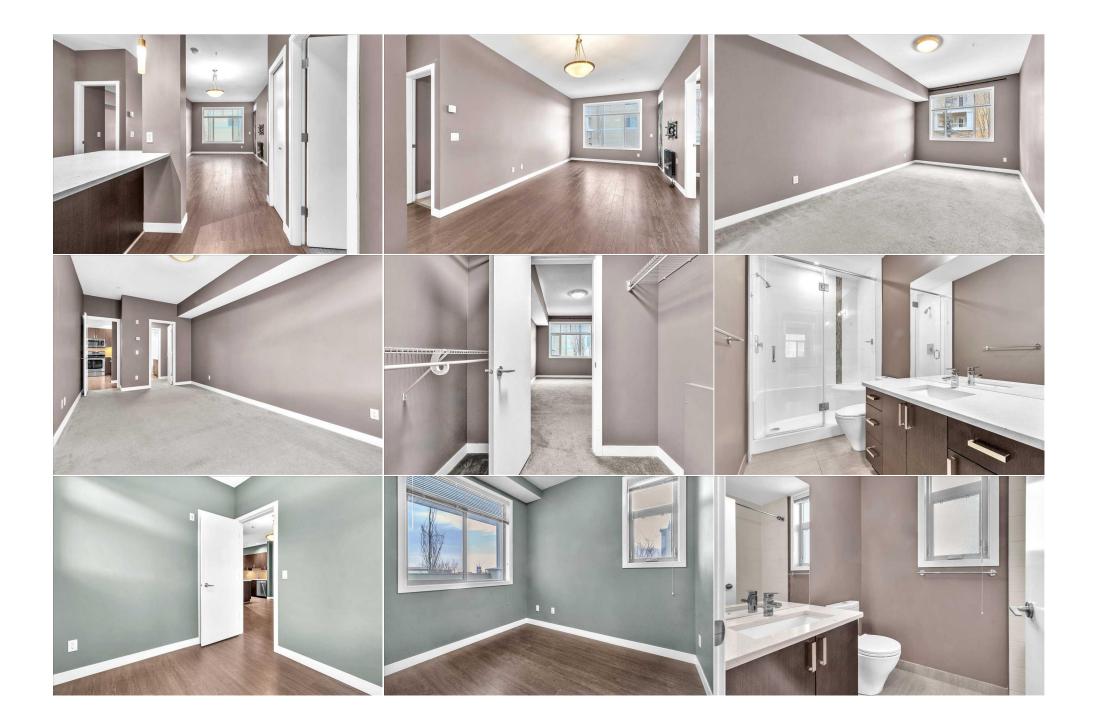

Utilities and Features

| Roof:<br>Heating:<br>Sewer:<br>Ext Feat:                                                   | Asphalt<br>In Floor,Fireplace(s)<br>Balcony,BBQ gas line     |                                                                                                                   | Flooring:                                                                                                            | Composite Siding,Stone,Wood Siding<br>Flooring:<br>Carpet,Laminate,Linoleum<br>Water Source:<br>Fnd/Bsmt: |                                                                                                           |  |
|--------------------------------------------------------------------------------------------|--------------------------------------------------------------|-------------------------------------------------------------------------------------------------------------------|----------------------------------------------------------------------------------------------------------------------|-----------------------------------------------------------------------------------------------------------|-----------------------------------------------------------------------------------------------------------|--|
| Kitchen Appl:<br>Int Feat:<br>Utilities:                                                   | -                                                            | lectric Oven,Microwave,Refrigerator,Washer/<br>r,High Ceilings                                                    |                                                                                                                      |                                                                                                           |                                                                                                           |  |
| <u>Room</u><br>Living Room<br>Dining Room<br>Walk-In Closet<br>Bedroom<br>Foyer<br>Laundry | <u>Level</u><br>Main<br>Main<br>Main<br>Main<br>Main<br>Main | Dimensions<br>13`11" x 10`7"<br>10`7" x 6`8"<br>6`6" x 4`11"<br>8`11" x 7`11"<br>8`3" x 3`10"<br>2`6" x 2`5"<br>L | Room<br>Kitchen<br>Bedroom - Primary<br>3pc Ensuite bath<br>Bedroom<br>4pc Bathroom<br>Balcony<br>egal/Tax/Financial | <u>Level</u><br>Main<br>Main<br>Main<br>Main<br>Main                                                      | Dimensions<br>10`3" x 9`6"<br>18`3" x 9`10"<br>9`4" x 4`11"<br>7`9" x 9`5"<br>7`9" x 5`0"<br>11`8" x 7`6" |  |

| Condo Fee:<br><b>\$532</b>                      | Title:<br><b>Fee Simple</b><br>Fee Freq:                                                                                                                                                                                                                                                                                                                                                                                                                                                                                       | Zoning:<br>M-2                                                                                                                                                                                                                                                                                                                                                                                                                                                                                                                                                                                                                                                                                                                                                                                                                                                                                                                                                                                                                                                                            |
|-------------------------------------------------|--------------------------------------------------------------------------------------------------------------------------------------------------------------------------------------------------------------------------------------------------------------------------------------------------------------------------------------------------------------------------------------------------------------------------------------------------------------------------------------------------------------------------------|-------------------------------------------------------------------------------------------------------------------------------------------------------------------------------------------------------------------------------------------------------------------------------------------------------------------------------------------------------------------------------------------------------------------------------------------------------------------------------------------------------------------------------------------------------------------------------------------------------------------------------------------------------------------------------------------------------------------------------------------------------------------------------------------------------------------------------------------------------------------------------------------------------------------------------------------------------------------------------------------------------------------------------------------------------------------------------------------|
| Legal Desc:                                     | Monthly<br>1512206                                                                                                                                                                                                                                                                                                                                                                                                                                                                                                             | Remarks                                                                                                                                                                                                                                                                                                                                                                                                                                                                                                                                                                                                                                                                                                                                                                                                                                                                                                                                                                                                                                                                                   |
| Pub Rmks:<br>Inclusions:<br>Property Listed By: | units in the building and just steps away from the South Cal-<br>convenience and comfort. Inside, you'll find an open-concep<br>invites you to enjoy sunny afternoons or host a barbecue us<br>countertops, stainless steel appliances, soft-close cabinetry<br>bedroom easily fits a king-sized bed and includes a walk-thr<br>provide flexibility, whether you need space for family, guest<br>comforts such as in-suite laundry, two-zone heated floors in<br>friendly building even includes a small dog park, ensuring yo | his beautiful 3-bedroom condo is currently vacant and ready to move in. With one of the larger corner<br>gary Health Campus and the Brookfield YMCA, the world's largest YMCA.; it's the perfect blend of<br>t layout with 9-foot ceilings, creating a bright, airy space perfect for relaxation. The east-facing balcony<br>ing the built-in gas hookup. The kitchen combines style and functionality, featuring white quartz<br>with pull-out shelving, and a large island that makes meal prep and casual dining a breeze. The primary<br>bugh closet leading to a sleek ensuite bathroom with a glass-walled shower. Two additional bedrooms<br>s, or a home office. A second full bathroom is conveniently located nearby. This unit offers modern<br>cluded in the condo fee, and secure, heated underground parking with a private storage locker. The pet-<br>bur furry friends feel at home too. With its vacant status and immediate availability, this condo is ready<br>eam home or a wise investment, this property checks all the boxes. Don't miss the opportunity to call |