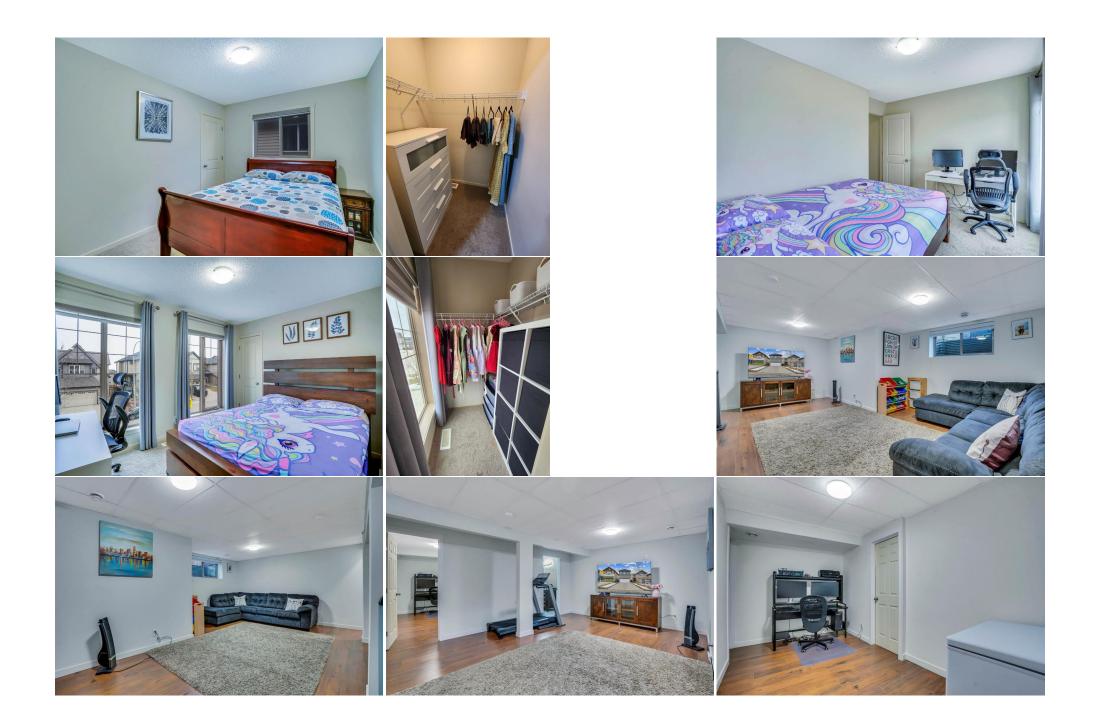

Utilities and Features

| Roof:<br>Heating:<br>Sewer:<br>Ext Feat:<br>Kitchen Appl:<br>Int Feat:<br>Utilities: | Asphalt<br>Forced Air<br>Other | Construction:<br>Vinyl Siding,Wood Frame<br>Flooring:<br>Carpet,Hardwood<br>Water Source:<br>Fnd/Bsmt:<br>Poured Concrete<br>Central Air Conditioner,Dishwasher,Electric Range,Microwave,Refrigerator,Washer/Dryer<br>Kitchen Island,No Animal Home,No Smoking Home,Open Floorplan |                |                  |       |                |  |  |  |
|--------------------------------------------------------------------------------------|--------------------------------|------------------------------------------------------------------------------------------------------------------------------------------------------------------------------------------------------------------------------------------------------------------------------------|----------------|------------------|-------|----------------|--|--|--|
|                                                                                      |                                |                                                                                                                                                                                                                                                                                    |                | Room Information |       |                |  |  |  |
| <u>Room</u>                                                                          |                                | Level                                                                                                                                                                                                                                                                              | Dimensions     | Room             | Level | Dimensions     |  |  |  |
| Foyer                                                                                |                                | Main                                                                                                                                                                                                                                                                               | 7`2" x 5`1"    | 2pc Bathroom     | Main  | 5`1" x 5`2"    |  |  |  |
| Dining Room                                                                          |                                | Main                                                                                                                                                                                                                                                                               | 9`0" x 10`2"   | Kitchen          | Main  | 16`11" x 13`1" |  |  |  |
| Laundry                                                                              |                                | Main                                                                                                                                                                                                                                                                               | 7`10" x 5`2"   | Living Room      | Main  | 12`0" x 14`3"  |  |  |  |
| 3pc Ensuite bath                                                                     |                                | Upper                                                                                                                                                                                                                                                                              | 7`5" x 8`5"    | 4pc Bathroom     | Upper | 5`4" x 8`6"    |  |  |  |
| Bedroom                                                                              |                                | Upper                                                                                                                                                                                                                                                                              | 11`10" x 10`0" | Bedroom          | Upper | 12`1" x 9`1"   |  |  |  |
| Bedroom - Primary                                                                    |                                | Upper                                                                                                                                                                                                                                                                              | 14`0" x 12`1"  | Walk-In Closet   | Upper | 4`8" x 4`1"    |  |  |  |
| Walk-In Closet                                                                       | -                              | Upper                                                                                                                                                                                                                                                                              | 4`8" x 4`5"    | Walk-In Closet   | Upper | 3`8" x 9`3"    |  |  |  |

| 3pc Bathroom<br>Game Room<br>Storage            | Basement<br>Basement<br>Basement                                                                                                                                                                                                                                                                                                                                                                                                                                                                                                                                                                                                                                                                                                                                                                                                                                                                                                                                                                                                                | 8`9" x 5`6"<br>19`11" x 16`7"<br>3`1" x 5`4" | Office<br>Storage<br>Furnace/Utility Room<br>Legal/Tax/Financial | Basement<br>Basement<br>Basement | 7`2" x 13`0"<br>3`1" x 4`11"<br>8`11" x 7`2" |  |
|-------------------------------------------------|-------------------------------------------------------------------------------------------------------------------------------------------------------------------------------------------------------------------------------------------------------------------------------------------------------------------------------------------------------------------------------------------------------------------------------------------------------------------------------------------------------------------------------------------------------------------------------------------------------------------------------------------------------------------------------------------------------------------------------------------------------------------------------------------------------------------------------------------------------------------------------------------------------------------------------------------------------------------------------------------------------------------------------------------------|----------------------------------------------|------------------------------------------------------------------|----------------------------------|----------------------------------------------|--|
| Title:<br><b>Fee Simple</b><br>Legal Desc:      | 1014606                                                                                                                                                                                                                                                                                                                                                                                                                                                                                                                                                                                                                                                                                                                                                                                                                                                                                                                                                                                                                                         | Zoning:<br><b>R-G</b>                        |                                                                  |                                  |                                              |  |
|                                                 |                                                                                                                                                                                                                                                                                                                                                                                                                                                                                                                                                                                                                                                                                                                                                                                                                                                                                                                                                                                                                                                 |                                              | Remarks                                                          |                                  |                                              |  |
| Pub Rmks:<br>Inclusions:<br>Property Listed By: | BEAUTIFUL FULLY FINISHED two story home on QUIET street in Sage Hill. SUNNY west - landscaped & fenced backyard. BRIGHT and OPEN main floor plan featuring<br>GREAT ROOM concept with gas FIREPLACE and HARDWOOD FLOORING - OPEN kitchen with island and full compliment of NEW appliances - Cooking Range (2023),<br>Refrigerator (2023), Dishwasher (2023), Air Condition (2023) and NEW Countertop PLUS eating area with PATIO door to deck and back yard - MAIN floor laundry and<br>a two-piece powder room. Upstairs features a SPACIOUS master bedroom with walk-in closet & 3 piece ensuite bathroom. Also two nice sized bedrooms with walk-in<br>closets and a large 4 piece bathroom. Lower level feature LARGE family room - 3 pce bathroom and a COMPUTER area. Sage Hill a wonderful family-oriented<br>community in North Calgary with easy access to Stoney Trail and surrounded by amenities, parks, pathway, shops, restaurants and public transportation. Don't miss<br>out - CHECK - it - OUT !!<br>None<br>URBAN-REALTY.ca |                                              |                                                                  |                                  |                                              |  |