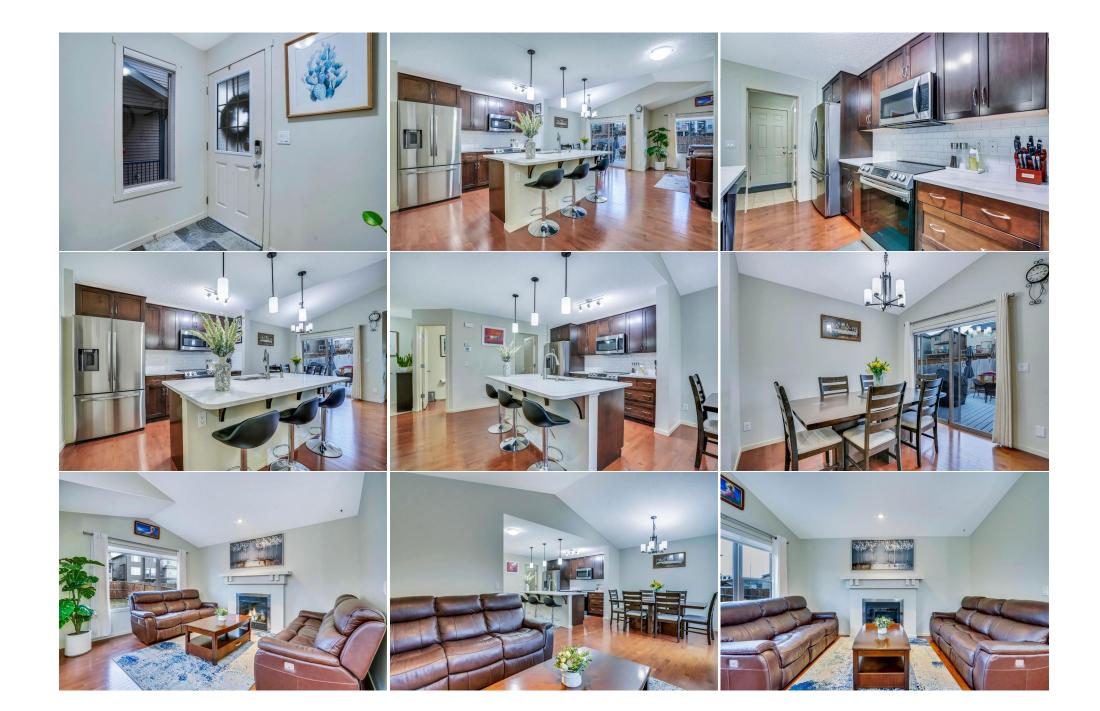

| 3pc Bathroom<br>Game Room<br>Storage            | Basement<br>Basement<br>Basement                                                                                                                                                                                                                                                                                                                                                                                                                                                                                                                                                                                                                                                                                                                                                                                                                                                                                                                                                                                                                | 8`9" x 5`6"<br>19`11" x 16`7"<br>3`1" x 5`4" | Office<br>Storage<br>Furnace/Utility Room<br>Legal/Tax/Financial | Basement<br>Basement<br>Basement | 7`2" x 13`0"<br>3`1" x 4`11"<br>8`11" x 7`2" |  |
|-------------------------------------------------|-------------------------------------------------------------------------------------------------------------------------------------------------------------------------------------------------------------------------------------------------------------------------------------------------------------------------------------------------------------------------------------------------------------------------------------------------------------------------------------------------------------------------------------------------------------------------------------------------------------------------------------------------------------------------------------------------------------------------------------------------------------------------------------------------------------------------------------------------------------------------------------------------------------------------------------------------------------------------------------------------------------------------------------------------|----------------------------------------------|------------------------------------------------------------------|----------------------------------|----------------------------------------------|--|
| Title:<br><b>Fee Simple</b><br>Legal Desc:      | 1014606                                                                                                                                                                                                                                                                                                                                                                                                                                                                                                                                                                                                                                                                                                                                                                                                                                                                                                                                                                                                                                         | Zoning:<br><b>R-G</b>                        |                                                                  |                                  |                                              |  |
|                                                 |                                                                                                                                                                                                                                                                                                                                                                                                                                                                                                                                                                                                                                                                                                                                                                                                                                                                                                                                                                                                                                                 |                                              | Remarks                                                          |                                  |                                              |  |
| Pub Rmks:<br>Inclusions:<br>Property Listed By: | BEAUTIFUL FULLY FINISHED two story home on QUIET street in Sage Hill. SUNNY west - landscaped & fenced backyard. BRIGHT and OPEN main floor plan featuring<br>GREAT ROOM concept with gas FIREPLACE and HARDWOOD FLOORING - OPEN kitchen with island and full compliment of NEW appliances - Cooking Range (2023),<br>Refrigerator (2023), Dishwasher (2023), Air Condition (2023) and NEW Countertop PLUS eating area with PATIO door to deck and back yard - MAIN floor laundry and<br>a two-piece powder room. Upstairs features a SPACIOUS master bedroom with walk-in closet & 3 piece ensuite bathroom. Also two nice sized bedrooms with walk-in<br>closets and a large 4 piece bathroom. Lower level feature LARGE family room - 3 pce bathroom and a COMPUTER area. Sage Hill a wonderful family-oriented<br>community in North Calgary with easy access to Stoney Trail and surrounded by amenities, parks, pathway, shops, restaurants and public transportation. Don't miss<br>out - CHECK - it - OUT !!<br>None<br>URBAN-REALTY.ca |                                              |                                                                  |                                  |                                              |  |