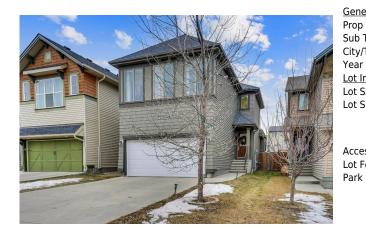

## 15 SAGE BANK ROAD , Calgary T3R0J7

| MLS®#:  | A2184868 | Area:   | Sage Hill | Listing<br>Date: | 01/05/25 | List Price: \$649,900      |
|---------|----------|---------|-----------|------------------|----------|----------------------------|
| Status: | Pending  | County: | Calgary   | Change:          | None     | Association: Fort McMurray |

| neral Information  | _                |                   |           | DOM           |           |
|--------------------|------------------|-------------------|-----------|---------------|-----------|
| р Туре:            | Residential      |                   |           | 4             |           |
| о Туре:            | Detached         |                   |           | <u>Layout</u> |           |
| //Town:            | Calgary          | Finished Floor Ar | <u>ea</u> | Beds:         | 3 (3 )    |
| r Built:           | 2011             | Abv Sqft:         | 1,466     | Baths:        | 3.5 (3 1) |
| <b>Information</b> |                  | Low Sqft:         |           | Style:        | 2 Storey  |
| Sz Ar:             | 3,648 sqft       | Ttl Sqft:         | 1,466     |               |           |
| Shape:             |                  |                   |           | Parking       |           |
|                    |                  |                   |           | Ttl Park:     | 4         |
|                    |                  |                   |           | Garage Sz:    | 2         |
| ess:               |                  |                   |           |               |           |
| Feat:              | Back Lane, Recta | angular Lot       |           |               |           |
| k Feat:            | Double Garage    | Attached          |           |               |           |