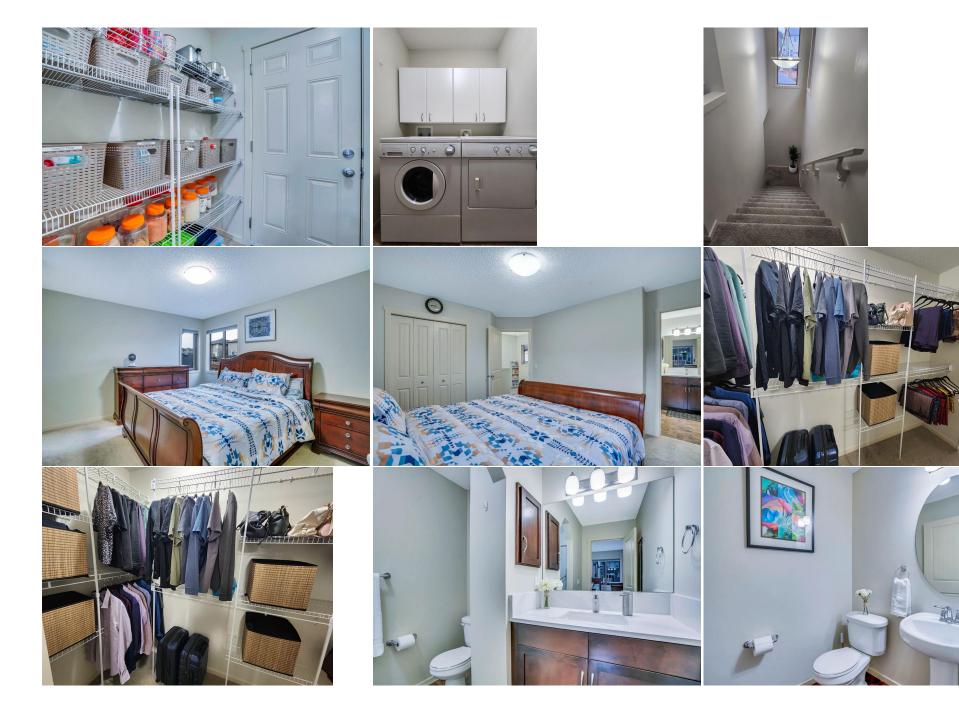

Utilities and Features

| Roof:<br>Heating:<br>Sewer:<br>Ext Feat:<br>Kitchen Appl:<br>Int Feat:<br>Utilities: | Asphalt<br>Forced Air<br>Other | Construction:<br>Vinyl Siding,Wood Frame<br>Flooring:<br>Carpet,Hardwood<br>Water Source:<br>Fnd/Bsmt:<br>Poured Concrete<br>Central Air Conditioner,Dishwasher,Electric Range,Microwave,Refrigerator,Washer/Dryer<br>Kitchen Island,No Animal Home,No Smoking Home,Open Floorplan |                |                  |       |                |  |  |  |
|--------------------------------------------------------------------------------------|--------------------------------|------------------------------------------------------------------------------------------------------------------------------------------------------------------------------------------------------------------------------------------------------------------------------------|----------------|------------------|-------|----------------|--|--|--|
|                                                                                      |                                |                                                                                                                                                                                                                                                                                    |                | Room Information |       |                |  |  |  |
| <u>Room</u>                                                                          |                                | Level                                                                                                                                                                                                                                                                              | Dimensions     | Room             | Level | Dimensions     |  |  |  |
| Foyer                                                                                |                                | Main                                                                                                                                                                                                                                                                               | 7`2" x 5`1"    | 2pc Bathroom     | Main  | 5`1" x 5`2"    |  |  |  |
| Dining Room                                                                          |                                | Main                                                                                                                                                                                                                                                                               | 9`0" x 10`2"   | Kitchen          | Main  | 16`11" x 13`1" |  |  |  |
| Laundry                                                                              |                                | Main                                                                                                                                                                                                                                                                               | 7`10" x 5`2"   | Living Room      | Main  | 12`0" x 14`3"  |  |  |  |
| 3pc Ensuite bath                                                                     |                                | Upper                                                                                                                                                                                                                                                                              | 7`5" x 8`5"    | 4pc Bathroom     | Upper | 5`4" x 8`6"    |  |  |  |
| Bedroom                                                                              |                                | Upper                                                                                                                                                                                                                                                                              | 11`10" x 10`0" | Bedroom          | Upper | 12`1" x 9`1"   |  |  |  |
| Bedroom - Primary                                                                    |                                | Upper                                                                                                                                                                                                                                                                              | 14`0" x 12`1"  | Walk-In Closet   | Upper | 4`8" x 4`1"    |  |  |  |
| Walk-In Closet                                                                       | -                              | Upper                                                                                                                                                                                                                                                                              | 4`8" x 4`5"    | Walk-In Closet   | Upper | 3`8" x 9`3"    |  |  |  |

| 3pc Bathroom<br>Game Room<br>Storage            | Basement<br>Basement<br>Basement                                                                                                                                                                                                                                                                                                                                                                                                                                                                                                                                                                                                                                                                                                                                                                                                                                                                                                                                                                                                                | 8`9" x 5`6"<br>19`11" x 16`7"<br>3`1" x 5`4" | Office<br>Storage<br>Furnace/Utility Room<br>Legal/Tax/Financial | Basement<br>Basement<br>Basement | 7`2" x 13`0"<br>3`1" x 4`11"<br>8`11" x 7`2" |  |
|-------------------------------------------------|-------------------------------------------------------------------------------------------------------------------------------------------------------------------------------------------------------------------------------------------------------------------------------------------------------------------------------------------------------------------------------------------------------------------------------------------------------------------------------------------------------------------------------------------------------------------------------------------------------------------------------------------------------------------------------------------------------------------------------------------------------------------------------------------------------------------------------------------------------------------------------------------------------------------------------------------------------------------------------------------------------------------------------------------------|----------------------------------------------|------------------------------------------------------------------|----------------------------------|----------------------------------------------|--|
| Title:<br><b>Fee Simple</b><br>Legal Desc:      | 1014606                                                                                                                                                                                                                                                                                                                                                                                                                                                                                                                                                                                                                                                                                                                                                                                                                                                                                                                                                                                                                                         | Zoning:<br><b>R-G</b>                        |                                                                  |                                  |                                              |  |
|                                                 |                                                                                                                                                                                                                                                                                                                                                                                                                                                                                                                                                                                                                                                                                                                                                                                                                                                                                                                                                                                                                                                 |                                              | Remarks                                                          |                                  |                                              |  |
| Pub Rmks:<br>Inclusions:<br>Property Listed By: | BEAUTIFUL FULLY FINISHED two story home on QUIET street in Sage Hill. SUNNY west - landscaped & fenced backyard. BRIGHT and OPEN main floor plan featuring<br>GREAT ROOM concept with gas FIREPLACE and HARDWOOD FLOORING - OPEN kitchen with island and full compliment of NEW appliances - Cooking Range (2023),<br>Refrigerator (2023), Dishwasher (2023), Air Condition (2023) and NEW Countertop PLUS eating area with PATIO door to deck and back yard - MAIN floor laundry and<br>a two-piece powder room. Upstairs features a SPACIOUS master bedroom with walk-in closet & 3 piece ensuite bathroom. Also two nice sized bedrooms with walk-in<br>closets and a large 4 piece bathroom. Lower level feature LARGE family room - 3 pce bathroom and a COMPUTER area. Sage Hill a wonderful family-oriented<br>community in North Calgary with easy access to Stoney Trail and surrounded by amenities, parks, pathway, shops, restaurants and public transportation. Don't miss<br>out - CHECK - it - OUT !!<br>None<br>URBAN-REALTY.ca |                                              |                                                                  |                                  |                                              |  |