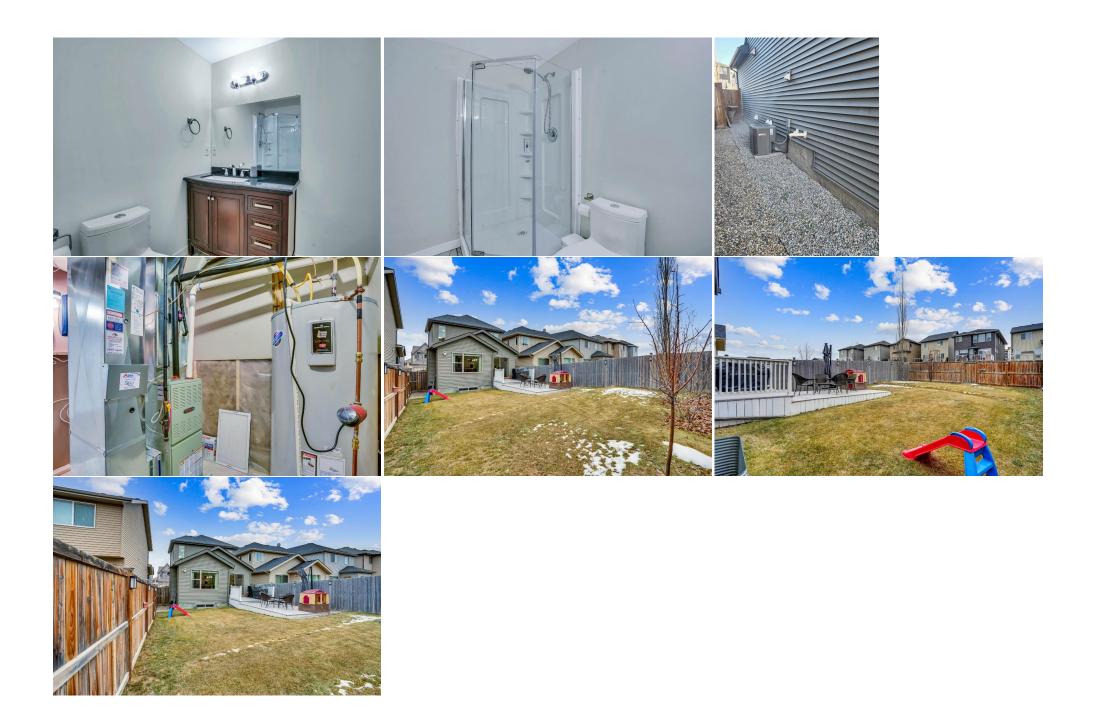

Utilities and Features

| Roof:<br>Heating:<br>Sewer:<br>Ext Feat:<br>Kitchen Appl:<br>Int Feat:<br>Utilities: | Asphalt<br>Forced Air<br>Other | Construction:<br>Vinyl Siding,Wood Frame<br>Flooring:<br>Carpet,Hardwood<br>Water Source:<br>Fnd/Bsmt:<br>Poured Concrete<br>Central Air Conditioner,Dishwasher,Electric Range,Microwave,Refrigerator,Washer/Dryer<br>Kitchen Island,No Animal Home,No Smoking Home,Open Floorplan |                |                  |       |                |  |  |  |
|--------------------------------------------------------------------------------------|--------------------------------|------------------------------------------------------------------------------------------------------------------------------------------------------------------------------------------------------------------------------------------------------------------------------------|----------------|------------------|-------|----------------|--|--|--|
|                                                                                      |                                |                                                                                                                                                                                                                                                                                    |                | Room Information |       |                |  |  |  |
| <u>Room</u>                                                                          |                                | Level                                                                                                                                                                                                                                                                              | Dimensions     | Room             | Level | Dimensions     |  |  |  |
| Foyer                                                                                |                                | Main                                                                                                                                                                                                                                                                               | 7`2" x 5`1"    | 2pc Bathroom     | Main  | 5`1" x 5`2"    |  |  |  |
| Dining Room                                                                          |                                | Main                                                                                                                                                                                                                                                                               | 9`0" x 10`2"   | Kitchen          | Main  | 16`11" x 13`1" |  |  |  |
| Laundry                                                                              |                                | Main                                                                                                                                                                                                                                                                               | 7`10" x 5`2"   | Living Room      | Main  | 12`0" x 14`3"  |  |  |  |
| 3pc Ensuite bath                                                                     |                                | Upper                                                                                                                                                                                                                                                                              | 7`5" x 8`5"    | 4pc Bathroom     | Upper | 5`4" x 8`6"    |  |  |  |
| Bedroom                                                                              |                                | Upper                                                                                                                                                                                                                                                                              | 11`10" x 10`0" | Bedroom          | Upper | 12`1" x 9`1"   |  |  |  |
| Bedroom - Primary                                                                    |                                | Upper                                                                                                                                                                                                                                                                              | 14`0" x 12`1"  | Walk-In Closet   | Upper | 4`8" x 4`1"    |  |  |  |
| Walk-In Closet                                                                       | -                              | Upper                                                                                                                                                                                                                                                                              | 4`8" x 4`5"    | Walk-In Closet   | Upper | 3`8" x 9`3"    |  |  |  |

| 3pc Bathroom<br>Game Room<br>Storage            | Basement<br>Basement<br>Basement                                                                                                                                                                                                                                                                                                                                                                                                                                                                                                                                                                                                                                                                                                                                                                                                                                                                                                                                                                                                                | 8`9" x 5`6"<br>19`11" x 16`7"<br>3`1" x 5`4" | Office<br>Storage<br>Furnace/Utility Room<br>Legal/Tax/Financial | Basement<br>Basement<br>Basement | 7`2" x 13`0"<br>3`1" x 4`11"<br>8`11" x 7`2" |  |
|-------------------------------------------------|-------------------------------------------------------------------------------------------------------------------------------------------------------------------------------------------------------------------------------------------------------------------------------------------------------------------------------------------------------------------------------------------------------------------------------------------------------------------------------------------------------------------------------------------------------------------------------------------------------------------------------------------------------------------------------------------------------------------------------------------------------------------------------------------------------------------------------------------------------------------------------------------------------------------------------------------------------------------------------------------------------------------------------------------------|----------------------------------------------|------------------------------------------------------------------|----------------------------------|----------------------------------------------|--|
| Title:<br><b>Fee Simple</b><br>Legal Desc:      | 1014606                                                                                                                                                                                                                                                                                                                                                                                                                                                                                                                                                                                                                                                                                                                                                                                                                                                                                                                                                                                                                                         | Zoning:<br><b>R-G</b>                        |                                                                  |                                  |                                              |  |
|                                                 |                                                                                                                                                                                                                                                                                                                                                                                                                                                                                                                                                                                                                                                                                                                                                                                                                                                                                                                                                                                                                                                 |                                              | Remarks                                                          |                                  |                                              |  |
| Pub Rmks:<br>Inclusions:<br>Property Listed By: | BEAUTIFUL FULLY FINISHED two story home on QUIET street in Sage Hill. SUNNY west - landscaped & fenced backyard. BRIGHT and OPEN main floor plan featuring<br>GREAT ROOM concept with gas FIREPLACE and HARDWOOD FLOORING - OPEN kitchen with island and full compliment of NEW appliances - Cooking Range (2023),<br>Refrigerator (2023), Dishwasher (2023), Air Condition (2023) and NEW Countertop PLUS eating area with PATIO door to deck and back yard - MAIN floor laundry and<br>a two-piece powder room. Upstairs features a SPACIOUS master bedroom with walk-in closet & 3 piece ensuite bathroom. Also two nice sized bedrooms with walk-in<br>closets and a large 4 piece bathroom. Lower level feature LARGE family room - 3 pce bathroom and a COMPUTER area. Sage Hill a wonderful family-oriented<br>community in North Calgary with easy access to Stoney Trail and surrounded by amenities, parks, pathway, shops, restaurants and public transportation. Don't miss<br>out - CHECK - it - OUT !!<br>None<br>URBAN-REALTY.ca |                                              |                                                                  |                                  |                                              |  |