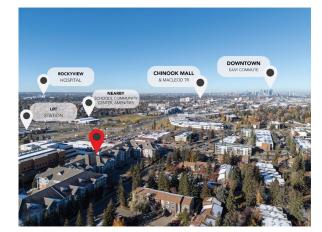

| Condo Fee:<br><b>\$732</b>                      | Title:<br><b>Fee Simple</b><br>Fee Freq:<br><b>Monthly</b>                                                                                                                                                                                                                                                                                                                                                                                                                                                                                                                                                                                                                                                                                                                                                                                                                                                                                                                                                                                                                                                                                                                                                                                                                                                                                                                                                                                                                                                                                                                                                                                                                                                                  | Zoning:<br>M-C2 |  |  |  |
|-------------------------------------------------|-----------------------------------------------------------------------------------------------------------------------------------------------------------------------------------------------------------------------------------------------------------------------------------------------------------------------------------------------------------------------------------------------------------------------------------------------------------------------------------------------------------------------------------------------------------------------------------------------------------------------------------------------------------------------------------------------------------------------------------------------------------------------------------------------------------------------------------------------------------------------------------------------------------------------------------------------------------------------------------------------------------------------------------------------------------------------------------------------------------------------------------------------------------------------------------------------------------------------------------------------------------------------------------------------------------------------------------------------------------------------------------------------------------------------------------------------------------------------------------------------------------------------------------------------------------------------------------------------------------------------------------------------------------------------------------------------------------------------------|-----------------|--|--|--|
| Legal Desc:                                     | 9910384                                                                                                                                                                                                                                                                                                                                                                                                                                                                                                                                                                                                                                                                                                                                                                                                                                                                                                                                                                                                                                                                                                                                                                                                                                                                                                                                                                                                                                                                                                                                                                                                                                                                                                                     | Remarks         |  |  |  |
| Pub Rmks:<br>Inclusions:<br>Property Listed By: | Welcome to Your New Home in the Sierras of Heritage - a vibrant 55+ community offering an exceptional lifestyle with an abundance<br>This beautifully appointed 2-bedroom, 1.5-bath condo is the perfect blend of comfort and community living. Upon entering, you're gre<br>plan with elegant laminate flooring that flows seamlessly throughout the space. The well-designed kitchen features sleek white appli<br>plenty of counter space—ideal for both cooking and entertaining. The inviting living room, highlighted by a charming corner fireplace<br>or host guests. Just off the living area, step outside to your private balcony, overlooking a peaceful courtyard—a perfect setting for m<br>relaxation. The spacious primary bedroom is a true retreat, complete with a luxurious 4-piece ensuite bathroom for added convenience<br>bathroom is available for guests, ensuring comfort and privacy. An additional generously-sized bedroom, central air conditioning, and<br>thoughtful design of this home. This unit includes two assigned parking spots (#210 on P1 and P2), as well as a separate storage lock<br>need. Living in the Sierras of Heritage offers access to a wide range of amenities right at your doorstep, including a sparkling pool, fu<br>games room, hot tub, and beautifully landscaped courtyard. Visitors will appreciate the convenience of the guest suite, while you'll e<br>nearby shopping options, the LRT, and the vibrant downtown area. Don't miss your chance to see this one today. You won't be disapp<br>Dishwasher, Dryer, Range Hood, Microwave, Refrigerator, Electric stove, Washer, All Window coverings, Central Air conditioner<br>RE/MAX Landan Real Estate |                 |  |  |  |