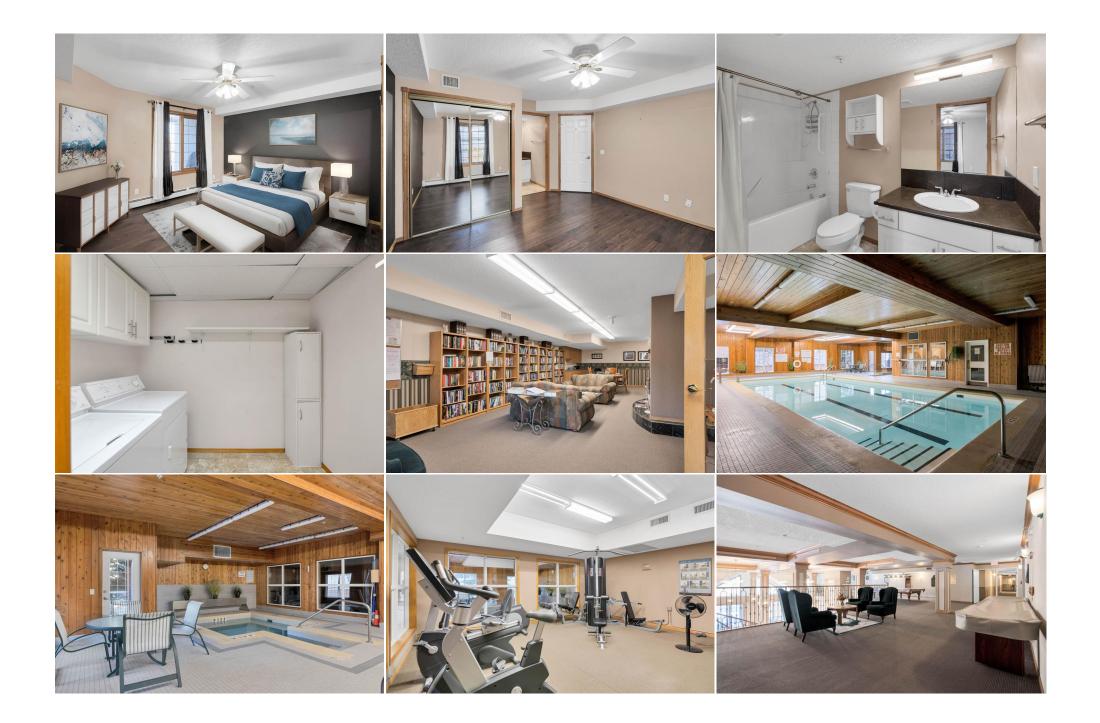

| Condo Fee:<br><b>\$732</b>                      | Title:<br><b>Fee Simple</b><br>Fee Freq:<br><b>Monthly</b>                                                                                                                                                                                                                                                                                                                                                                                                                                                                                                                                                                                                                                                                                                                                                                                                                                                                                                                                                                                                                                                                                                                                                                                                                                                                                                                                                                                                                                                                                                                                                                                                                                                                  | Zoning:<br>M-C2 |  |  |  |
|-------------------------------------------------|-----------------------------------------------------------------------------------------------------------------------------------------------------------------------------------------------------------------------------------------------------------------------------------------------------------------------------------------------------------------------------------------------------------------------------------------------------------------------------------------------------------------------------------------------------------------------------------------------------------------------------------------------------------------------------------------------------------------------------------------------------------------------------------------------------------------------------------------------------------------------------------------------------------------------------------------------------------------------------------------------------------------------------------------------------------------------------------------------------------------------------------------------------------------------------------------------------------------------------------------------------------------------------------------------------------------------------------------------------------------------------------------------------------------------------------------------------------------------------------------------------------------------------------------------------------------------------------------------------------------------------------------------------------------------------------------------------------------------------|-----------------|--|--|--|
| Legal Desc:                                     | 9910384                                                                                                                                                                                                                                                                                                                                                                                                                                                                                                                                                                                                                                                                                                                                                                                                                                                                                                                                                                                                                                                                                                                                                                                                                                                                                                                                                                                                                                                                                                                                                                                                                                                                                                                     | Remarks         |  |  |  |
| Pub Rmks:<br>Inclusions:<br>Property Listed By: | Welcome to Your New Home in the Sierras of Heritage - a vibrant 55+ community offering an exceptional lifestyle with an abundance<br>This beautifully appointed 2-bedroom, 1.5-bath condo is the perfect blend of comfort and community living. Upon entering, you're gre<br>plan with elegant laminate flooring that flows seamlessly throughout the space. The well-designed kitchen features sleek white appli<br>plenty of counter space—ideal for both cooking and entertaining. The inviting living room, highlighted by a charming corner fireplace<br>or host guests. Just off the living area, step outside to your private balcony, overlooking a peaceful courtyard—a perfect setting for m<br>relaxation. The spacious primary bedroom is a true retreat, complete with a luxurious 4-piece ensuite bathroom for added convenience<br>bathroom is available for guests, ensuring comfort and privacy. An additional generously-sized bedroom, central air conditioning, and<br>thoughtful design of this home. This unit includes two assigned parking spots (#210 on P1 and P2), as well as a separate storage lock<br>need. Living in the Sierras of Heritage offers access to a wide range of amenities right at your doorstep, including a sparkling pool, fu<br>games room, hot tub, and beautifully landscaped courtyard. Visitors will appreciate the convenience of the guest suite, while you'll e<br>nearby shopping options, the LRT, and the vibrant downtown area. Don't miss your chance to see this one today. You won't be disapp<br>Dishwasher, Dryer, Range Hood, Microwave, Refrigerator, Electric stove, Washer, All Window coverings, Central Air conditioner<br>RE/MAX Landan Real Estate |                 |  |  |  |