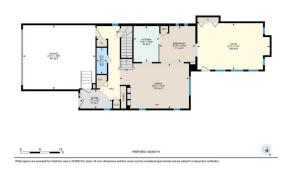

## TO VIEW THIS PROPERTY WITH AN A-TEAM BUYER'S AGENT PLEASE CONTACT (587) 700-7123

122 Evanscove Cir NW, Calgary, AB 1st Floor Exterior Area 1149.07 sq ft Excluded Area 456.05 sq ft

122 Evanscove Cir NW, Calgary, AB