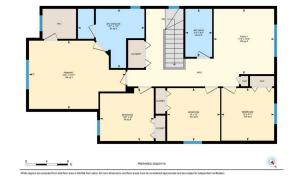

## TO VIEW THIS PROPERTY WITH AN A-TEAM BUYER'S AGENT PLEASE CONTACT (587) 700-7123

122 Evanscove Cir NW, Calgary, AB 1st Floor Exterior Area 1149.07 sq ft Excluded Area 456.05 sq ft

122 Evanscove Cir NW, Calgary, AB