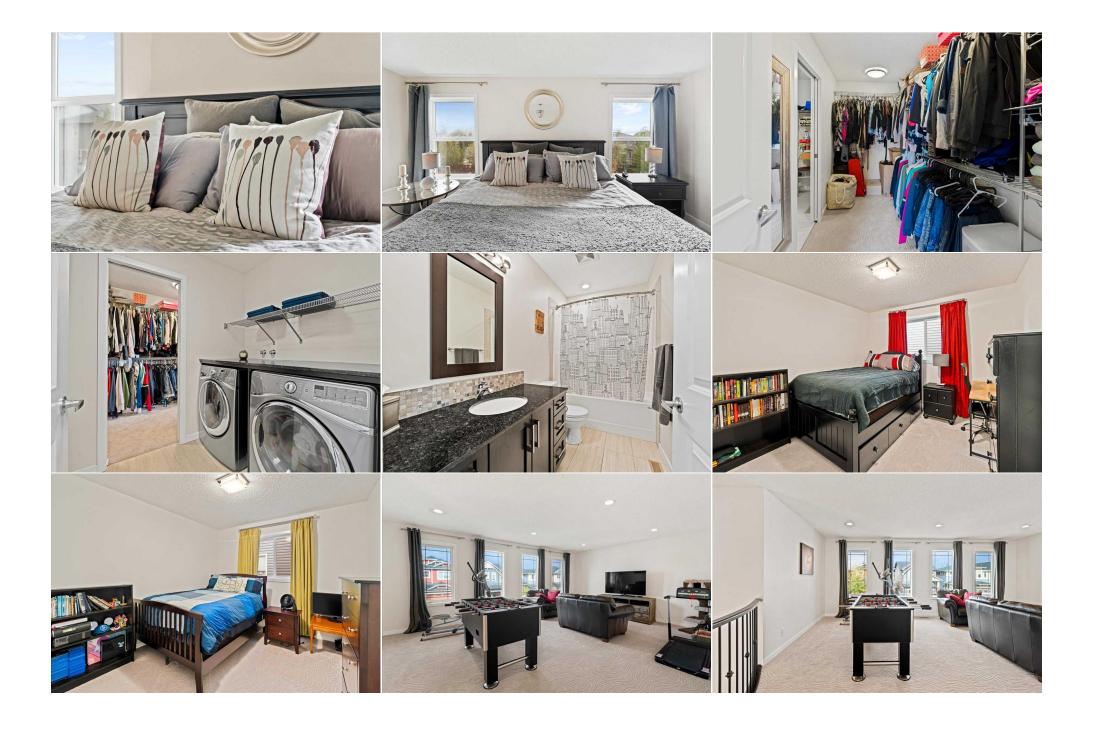

## **Room Information**

| Room             | <u>Level</u>                                                                                                                                                                                                                                                                                                                                                                                                                                                                                             | <u>Dimensions</u>                                               | <u>Room</u>         | <u>Level</u> | <u>Dimensions</u> |                                                                                                                                                                    |  |  |  |  |
|------------------|----------------------------------------------------------------------------------------------------------------------------------------------------------------------------------------------------------------------------------------------------------------------------------------------------------------------------------------------------------------------------------------------------------------------------------------------------------------------------------------------------------|-----------------------------------------------------------------|---------------------|--------------|-------------------|--------------------------------------------------------------------------------------------------------------------------------------------------------------------|--|--|--|--|
| 2pc Bathroom     | Main                                                                                                                                                                                                                                                                                                                                                                                                                                                                                                     | 6`9" x 4`8"                                                     | Dining Room         | Main         | 14`3" x 9`7"      |                                                                                                                                                                    |  |  |  |  |
| Foyer            | Main                                                                                                                                                                                                                                                                                                                                                                                                                                                                                                     | 14`4" x 10`10"                                                  | Kitchen             | Main         | 14`3" x 11`10"    |                                                                                                                                                                    |  |  |  |  |
| Living Room      | Main                                                                                                                                                                                                                                                                                                                                                                                                                                                                                                     | 15`9" x 13`10"                                                  | Mud Room            | Main         | 8`10" x 11`2"     |                                                                                                                                                                    |  |  |  |  |
| Office           | Main                                                                                                                                                                                                                                                                                                                                                                                                                                                                                                     | 14`6" x 14`8"                                                   | 4pc Bathroom        | Second       | 9`10" x 4`11"     |                                                                                                                                                                    |  |  |  |  |
| 5pc Ensuite bath | Second                                                                                                                                                                                                                                                                                                                                                                                                                                                                                                   | 11`6" x 11`10"                                                  | Bedroom             | Second       | 11`7" x 10`3"     |                                                                                                                                                                    |  |  |  |  |
| Bedroom          | Second                                                                                                                                                                                                                                                                                                                                                                                                                                                                                                   | 11`6" x 9`11"                                                   | Family Room         | Second       | 19`10" x 15`0"    |                                                                                                                                                                    |  |  |  |  |
| Laundry          | Second                                                                                                                                                                                                                                                                                                                                                                                                                                                                                                   | 5`7" x 9`10"                                                    | Bedroom - Primary   | Second       | 16`11" x 17`5"    |                                                                                                                                                                    |  |  |  |  |
| Walk-In Closet   | Second                                                                                                                                                                                                                                                                                                                                                                                                                                                                                                   | 5`8" x 10`10"                                                   | •                   |              |                   |                                                                                                                                                                    |  |  |  |  |
|                  |                                                                                                                                                                                                                                                                                                                                                                                                                                                                                                          |                                                                 | Legal/Tax/Financial |              |                   |                                                                                                                                                                    |  |  |  |  |
| Title:           |                                                                                                                                                                                                                                                                                                                                                                                                                                                                                                          | Zoning:                                                         |                     |              |                   |                                                                                                                                                                    |  |  |  |  |
| Fee Simple       |                                                                                                                                                                                                                                                                                                                                                                                                                                                                                                          | TN                                                              |                     |              |                   |                                                                                                                                                                    |  |  |  |  |
| Legal Desc:      | 1210472                                                                                                                                                                                                                                                                                                                                                                                                                                                                                                  |                                                                 |                     |              |                   |                                                                                                                                                                    |  |  |  |  |
|                  |                                                                                                                                                                                                                                                                                                                                                                                                                                                                                                          |                                                                 | Remarks             |              |                   |                                                                                                                                                                    |  |  |  |  |
| Pub Rmks:        | Welcome to your new family home in a peaceful cul-de-sac, where the hustle and bustle of traffic is a thing of the past. Imagine teaching your child to ride a bike the first time, or enjoying a lively game of street hockey with the neighborhood kids. This dream home in Mountain View, Okotoks, offers the perfect backdrop for creating those cherished memories! The chef-inspired kitchen boasts a huge island, gas cooktop, wall oven, built in MW, timeless painted cabinetry, and a built-in |                                                                 |                     |              |                   |                                                                                                                                                                    |  |  |  |  |
|                  |                                                                                                                                                                                                                                                                                                                                                                                                                                                                                                          |                                                                 |                     |              |                   | wine rack and beverage center— all perfect for entertaining! The main floor features a comfortable living room, large dining area and flex space currently used as |  |  |  |  |
|                  |                                                                                                                                                                                                                                                                                                                                                                                                                                                                                                          |                                                                 |                     |              |                   | an office which is separated by a see-through gas fireplace. You get to decide which works best for this area. Outside, the expansive backyard offers endless      |  |  |  |  |
|                  | possibilities for fun, from hosting parties to relaxing in the open space, playing catch or planning that new vegetable garden you have always wanted. Up the                                                                                                                                                                                                                                                                                                                                            |                                                                 |                     |              |                   |                                                                                                                                                                    |  |  |  |  |
|                  | winding staircase is an open to below spacious bonus room that's ideal for cozy movie nights or even a play area for the kids. There is also two generous sized                                                                                                                                                                                                                                                                                                                                          |                                                                 |                     |              |                   |                                                                                                                                                                    |  |  |  |  |
|                  | bedrooms, main bathroom and a large primary bedroom complete with a luxurious 5-piece ensuite. The laundry room is conveniently located next to the primary walk-in closet and a direct door for added ease. The unfinished basement was built with the future in mind, featuring higher ceilings and extra windows; ready for                                                                                                                                                                           |                                                                 |                     |              |                   |                                                                                                                                                                    |  |  |  |  |
|                  |                                                                                                                                                                                                                                                                                                                                                                                                                                                                                                          |                                                                 |                     |              |                   | your personalized plans to make it yours. Mountain View is surrounded by lots of pathways, a playground at the end of the street, and D'Arcy Ranch Golf Course j   |  |  |  |  |
|                  | minutes away making this home an ideal location for family, fun and adventure. Make this exceptional property yours today and start building the memories of                                                                                                                                                                                                                                                                                                                                             |                                                                 |                     |              |                   |                                                                                                                                                                    |  |  |  |  |
|                  | tomorrow! Call your agent and let's put your name on it as the next Happy Owner.                                                                                                                                                                                                                                                                                                                                                                                                                         |                                                                 |                     |              |                   |                                                                                                                                                                    |  |  |  |  |
|                  | Inclusions:                                                                                                                                                                                                                                                                                                                                                                                                                                                                                              | Central Vacuum sold as is - One hose attachment is not perfect. |                     |              |                   |                                                                                                                                                                    |  |  |  |  |