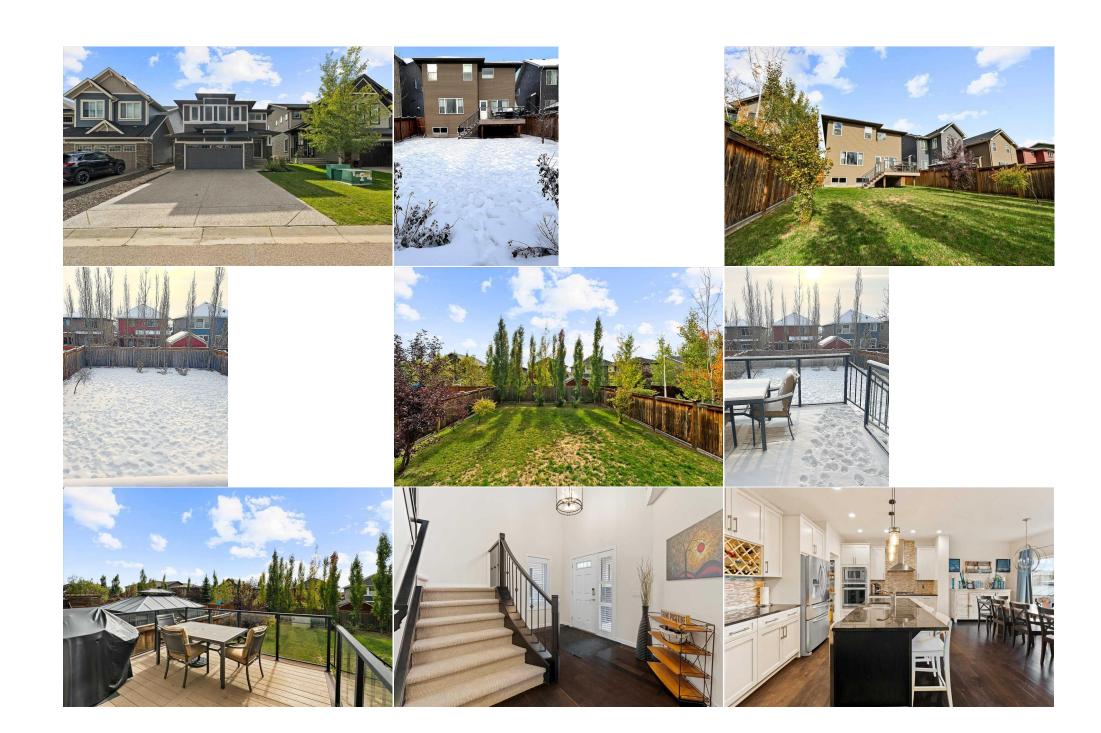

## **Room Information**

| Room             | <u>Level</u>                                                                                                                                                                                                                                                                                                                                                                                                                                                                                             | <u>Dimensions</u>                                               | <u>Room</u>         | <u>Level</u> | <u>Dimensions</u> |                                                                                                                                                                    |  |  |  |  |
|------------------|----------------------------------------------------------------------------------------------------------------------------------------------------------------------------------------------------------------------------------------------------------------------------------------------------------------------------------------------------------------------------------------------------------------------------------------------------------------------------------------------------------|-----------------------------------------------------------------|---------------------|--------------|-------------------|--------------------------------------------------------------------------------------------------------------------------------------------------------------------|--|--|--|--|
| 2pc Bathroom     | Main                                                                                                                                                                                                                                                                                                                                                                                                                                                                                                     | 6`9" x 4`8"                                                     | Dining Room         | Main         | 14`3" x 9`7"      |                                                                                                                                                                    |  |  |  |  |
| Foyer            | Main                                                                                                                                                                                                                                                                                                                                                                                                                                                                                                     | 14`4" x 10`10"                                                  | Kitchen             | Main         | 14`3" x 11`10"    |                                                                                                                                                                    |  |  |  |  |
| Living Room      | Main                                                                                                                                                                                                                                                                                                                                                                                                                                                                                                     | 15`9" x 13`10"                                                  | Mud Room            | Main         | 8`10" x 11`2"     |                                                                                                                                                                    |  |  |  |  |
| Office           | Main                                                                                                                                                                                                                                                                                                                                                                                                                                                                                                     | 14`6" x 14`8"                                                   | 4pc Bathroom        | Second       | 9`10" x 4`11"     |                                                                                                                                                                    |  |  |  |  |
| 5pc Ensuite bath | Second                                                                                                                                                                                                                                                                                                                                                                                                                                                                                                   | 11`6" x 11`10"                                                  | Bedroom             | Second       | 11`7" x 10`3"     |                                                                                                                                                                    |  |  |  |  |
| Bedroom          | Second                                                                                                                                                                                                                                                                                                                                                                                                                                                                                                   | 11`6" x 9`11"                                                   | Family Room         | Second       | 19`10" x 15`0"    |                                                                                                                                                                    |  |  |  |  |
| Laundry          | Second                                                                                                                                                                                                                                                                                                                                                                                                                                                                                                   | 5`7" x 9`10"                                                    | Bedroom - Primary   | Second       | 16`11" x 17`5"    |                                                                                                                                                                    |  |  |  |  |
| Walk-In Closet   | Second                                                                                                                                                                                                                                                                                                                                                                                                                                                                                                   | 5`8" x 10`10"                                                   | •                   |              |                   |                                                                                                                                                                    |  |  |  |  |
|                  |                                                                                                                                                                                                                                                                                                                                                                                                                                                                                                          |                                                                 | Legal/Tax/Financial |              |                   |                                                                                                                                                                    |  |  |  |  |
| Title:           |                                                                                                                                                                                                                                                                                                                                                                                                                                                                                                          | Zoning:                                                         |                     |              |                   |                                                                                                                                                                    |  |  |  |  |
| Fee Simple       |                                                                                                                                                                                                                                                                                                                                                                                                                                                                                                          | TN                                                              |                     |              |                   |                                                                                                                                                                    |  |  |  |  |
| Legal Desc:      | 1210472                                                                                                                                                                                                                                                                                                                                                                                                                                                                                                  |                                                                 |                     |              |                   |                                                                                                                                                                    |  |  |  |  |
|                  |                                                                                                                                                                                                                                                                                                                                                                                                                                                                                                          |                                                                 | Remarks             |              |                   |                                                                                                                                                                    |  |  |  |  |
| Pub Rmks:        | Welcome to your new family home in a peaceful cul-de-sac, where the hustle and bustle of traffic is a thing of the past. Imagine teaching your child to ride a bike the first time, or enjoying a lively game of street hockey with the neighborhood kids. This dream home in Mountain View, Okotoks, offers the perfect backdrop for creating those cherished memories! The chef-inspired kitchen boasts a huge island, gas cooktop, wall oven, built in MW, timeless painted cabinetry, and a built-in |                                                                 |                     |              |                   |                                                                                                                                                                    |  |  |  |  |
|                  |                                                                                                                                                                                                                                                                                                                                                                                                                                                                                                          |                                                                 |                     |              |                   | wine rack and beverage center— all perfect for entertaining! The main floor features a comfortable living room, large dining area and flex space currently used as |  |  |  |  |
|                  |                                                                                                                                                                                                                                                                                                                                                                                                                                                                                                          |                                                                 |                     |              |                   | an office which is separated by a see-through gas fireplace. You get to decide which works best for this area. Outside, the expansive backyard offers endless      |  |  |  |  |
|                  | possibilities for fun, from hosting parties to relaxing in the open space, playing catch or planning that new vegetable garden you have always wanted. Up the                                                                                                                                                                                                                                                                                                                                            |                                                                 |                     |              |                   |                                                                                                                                                                    |  |  |  |  |
|                  | winding staircase is an open to below spacious bonus room that's ideal for cozy movie nights or even a play area for the kids. There is also two generous sized                                                                                                                                                                                                                                                                                                                                          |                                                                 |                     |              |                   |                                                                                                                                                                    |  |  |  |  |
|                  | bedrooms, main bathroom and a large primary bedroom complete with a luxurious 5-piece ensuite. The laundry room is conveniently located next to the primary walk-in closet and a direct door for added ease. The unfinished basement was built with the future in mind, featuring higher ceilings and extra windows; ready for                                                                                                                                                                           |                                                                 |                     |              |                   |                                                                                                                                                                    |  |  |  |  |
|                  |                                                                                                                                                                                                                                                                                                                                                                                                                                                                                                          |                                                                 |                     |              |                   | your personalized plans to make it yours. Mountain View is surrounded by lots of pathways, a playground at the end of the street, and D'Arcy Ranch Golf Course j   |  |  |  |  |
|                  | minutes away making this home an ideal location for family, fun and adventure. Make this exceptional property yours today and start building the memories of                                                                                                                                                                                                                                                                                                                                             |                                                                 |                     |              |                   |                                                                                                                                                                    |  |  |  |  |
|                  | tomorrow! Call your agent and let's put your name on it as the next Happy Owner.                                                                                                                                                                                                                                                                                                                                                                                                                         |                                                                 |                     |              |                   |                                                                                                                                                                    |  |  |  |  |
|                  | Inclusions:                                                                                                                                                                                                                                                                                                                                                                                                                                                                                              | Central Vacuum sold as is - One hose attachment is not perfect. |                     |              |                   |                                                                                                                                                                    |  |  |  |  |