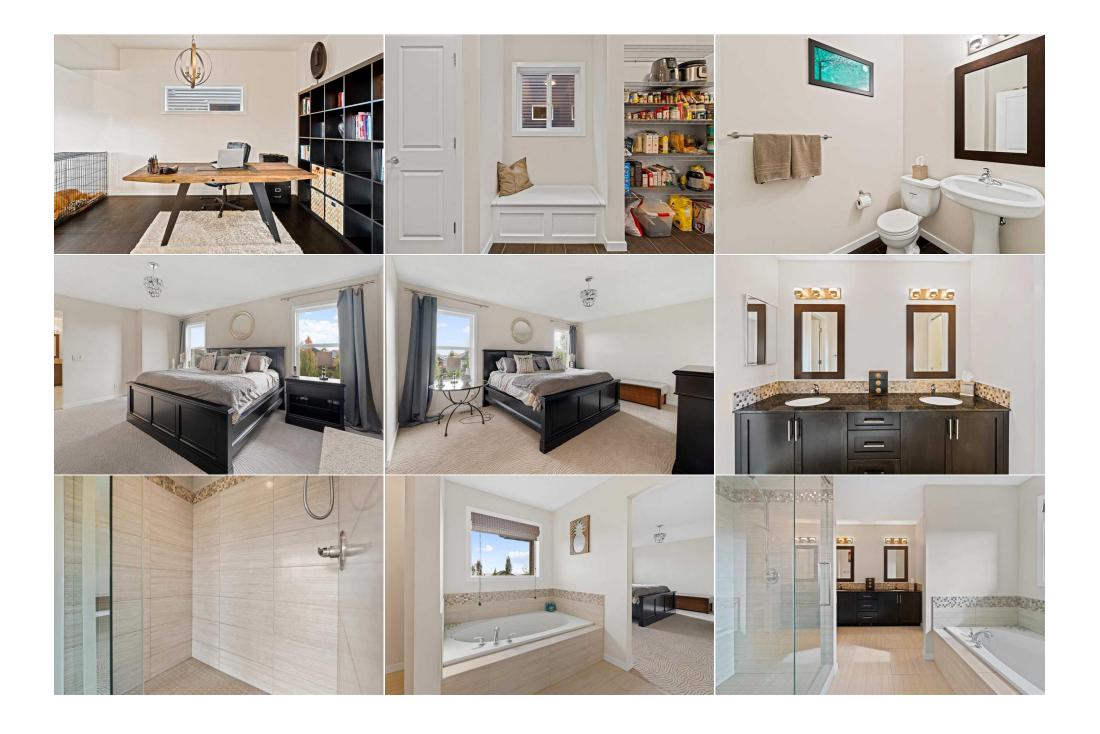

## **Room Information**

| Room             | <u>Level</u>                                                                                                                                                                                                                                                                                                                                                                                                                                                                                             | <u>Dimensions</u>                                               | <u>Room</u>         | <u>Level</u> | <u>Dimensions</u> |                                                                                                                                                                    |  |  |  |  |
|------------------|----------------------------------------------------------------------------------------------------------------------------------------------------------------------------------------------------------------------------------------------------------------------------------------------------------------------------------------------------------------------------------------------------------------------------------------------------------------------------------------------------------|-----------------------------------------------------------------|---------------------|--------------|-------------------|--------------------------------------------------------------------------------------------------------------------------------------------------------------------|--|--|--|--|
| 2pc Bathroom     | Main                                                                                                                                                                                                                                                                                                                                                                                                                                                                                                     | 6`9" x 4`8"                                                     | Dining Room         | Main         | 14`3" x 9`7"      |                                                                                                                                                                    |  |  |  |  |
| Foyer            | Main                                                                                                                                                                                                                                                                                                                                                                                                                                                                                                     | 14`4" x 10`10"                                                  | Kitchen             | Main         | 14`3" x 11`10"    |                                                                                                                                                                    |  |  |  |  |
| Living Room      | Main                                                                                                                                                                                                                                                                                                                                                                                                                                                                                                     | 15`9" x 13`10"                                                  | Mud Room            | Main         | 8`10" x 11`2"     |                                                                                                                                                                    |  |  |  |  |
| Office           | Main                                                                                                                                                                                                                                                                                                                                                                                                                                                                                                     | 14`6" x 14`8"                                                   | 4pc Bathroom        | Second       | 9`10" x 4`11"     |                                                                                                                                                                    |  |  |  |  |
| 5pc Ensuite bath | Second                                                                                                                                                                                                                                                                                                                                                                                                                                                                                                   | 11`6" x 11`10"                                                  | Bedroom             | Second       | 11`7" x 10`3"     |                                                                                                                                                                    |  |  |  |  |
| Bedroom          | Second                                                                                                                                                                                                                                                                                                                                                                                                                                                                                                   | 11`6" x 9`11"                                                   | Family Room         | Second       | 19`10" x 15`0"    |                                                                                                                                                                    |  |  |  |  |
| Laundry          | Second                                                                                                                                                                                                                                                                                                                                                                                                                                                                                                   | 5`7" x 9`10"                                                    | Bedroom - Primary   | Second       | 16`11" x 17`5"    |                                                                                                                                                                    |  |  |  |  |
| Walk-In Closet   | Second                                                                                                                                                                                                                                                                                                                                                                                                                                                                                                   | 5`8" x 10`10"                                                   | •                   |              |                   |                                                                                                                                                                    |  |  |  |  |
|                  |                                                                                                                                                                                                                                                                                                                                                                                                                                                                                                          |                                                                 | Legal/Tax/Financial |              |                   |                                                                                                                                                                    |  |  |  |  |
| Title:           |                                                                                                                                                                                                                                                                                                                                                                                                                                                                                                          | Zoning:                                                         |                     |              |                   |                                                                                                                                                                    |  |  |  |  |
| Fee Simple       |                                                                                                                                                                                                                                                                                                                                                                                                                                                                                                          | TN                                                              |                     |              |                   |                                                                                                                                                                    |  |  |  |  |
| Legal Desc:      | 1210472                                                                                                                                                                                                                                                                                                                                                                                                                                                                                                  |                                                                 |                     |              |                   |                                                                                                                                                                    |  |  |  |  |
|                  |                                                                                                                                                                                                                                                                                                                                                                                                                                                                                                          |                                                                 | Remarks             |              |                   |                                                                                                                                                                    |  |  |  |  |
| Pub Rmks:        | Welcome to your new family home in a peaceful cul-de-sac, where the hustle and bustle of traffic is a thing of the past. Imagine teaching your child to ride a bike the first time, or enjoying a lively game of street hockey with the neighborhood kids. This dream home in Mountain View, Okotoks, offers the perfect backdrop for creating those cherished memories! The chef-inspired kitchen boasts a huge island, gas cooktop, wall oven, built in MW, timeless painted cabinetry, and a built-in |                                                                 |                     |              |                   |                                                                                                                                                                    |  |  |  |  |
|                  |                                                                                                                                                                                                                                                                                                                                                                                                                                                                                                          |                                                                 |                     |              |                   | wine rack and beverage center— all perfect for entertaining! The main floor features a comfortable living room, large dining area and flex space currently used as |  |  |  |  |
|                  |                                                                                                                                                                                                                                                                                                                                                                                                                                                                                                          |                                                                 |                     |              |                   | an office which is separated by a see-through gas fireplace. You get to decide which works best for this area. Outside, the expansive backyard offers endless      |  |  |  |  |
|                  | possibilities for fun, from hosting parties to relaxing in the open space, playing catch or planning that new vegetable garden you have always wanted. Up the                                                                                                                                                                                                                                                                                                                                            |                                                                 |                     |              |                   |                                                                                                                                                                    |  |  |  |  |
|                  | winding staircase is an open to below spacious bonus room that's ideal for cozy movie nights or even a play area for the kids. There is also two generous sized                                                                                                                                                                                                                                                                                                                                          |                                                                 |                     |              |                   |                                                                                                                                                                    |  |  |  |  |
|                  | bedrooms, main bathroom and a large primary bedroom complete with a luxurious 5-piece ensuite. The laundry room is conveniently located next to the primary walk-in closet and a direct door for added ease. The unfinished basement was built with the future in mind, featuring higher ceilings and extra windows; ready for                                                                                                                                                                           |                                                                 |                     |              |                   |                                                                                                                                                                    |  |  |  |  |
|                  |                                                                                                                                                                                                                                                                                                                                                                                                                                                                                                          |                                                                 |                     |              |                   | your personalized plans to make it yours. Mountain View is surrounded by lots of pathways, a playground at the end of the street, and D'Arcy Ranch Golf Course j   |  |  |  |  |
|                  | minutes away making this home an ideal location for family, fun and adventure. Make this exceptional property yours today and start building the memories of                                                                                                                                                                                                                                                                                                                                             |                                                                 |                     |              |                   |                                                                                                                                                                    |  |  |  |  |
|                  | tomorrow! Call your agent and let's put your name on it as the next Happy Owner.                                                                                                                                                                                                                                                                                                                                                                                                                         |                                                                 |                     |              |                   |                                                                                                                                                                    |  |  |  |  |
|                  | Inclusions:                                                                                                                                                                                                                                                                                                                                                                                                                                                                                              | Central Vacuum sold as is - One hose attachment is not perfect. |                     |              |                   |                                                                                                                                                                    |  |  |  |  |