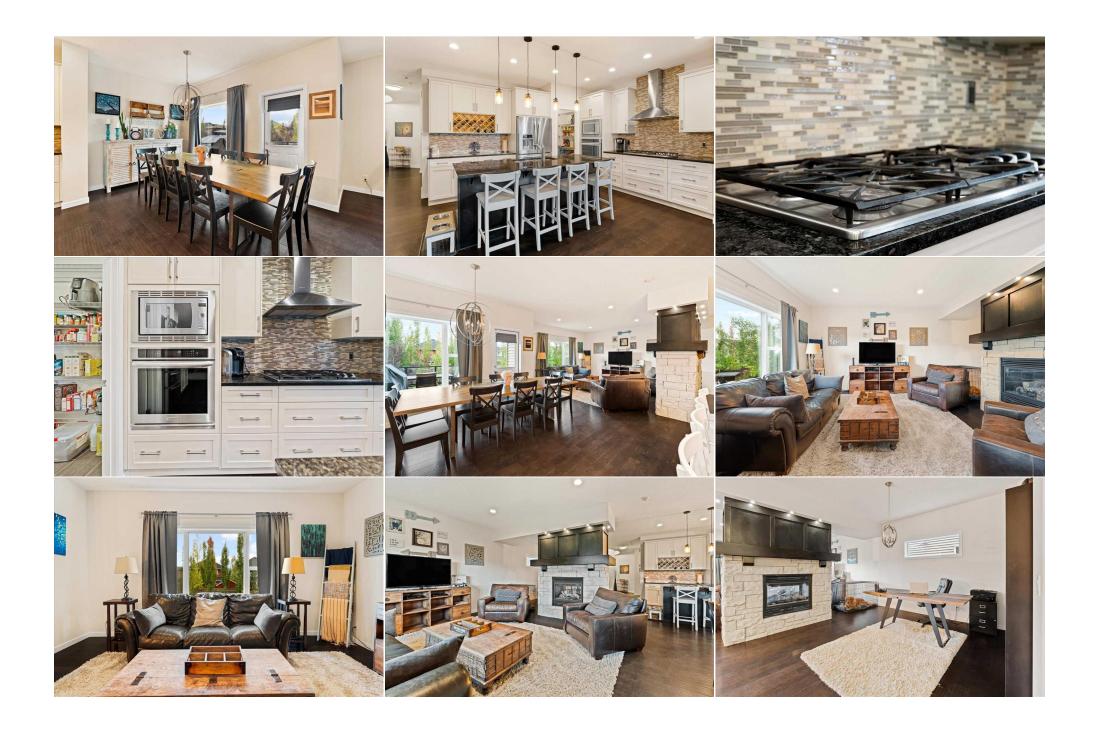

## **Room Information**

| Room             | <u>Level</u>                                                                                                                                                                                                                                                                                                                                                                                                                                                                                             | <u>Dimensions</u>                                               | <u>Room</u>         | <u>Level</u> | <u>Dimensions</u> |                                                                                                                                                                    |  |  |  |  |
|------------------|----------------------------------------------------------------------------------------------------------------------------------------------------------------------------------------------------------------------------------------------------------------------------------------------------------------------------------------------------------------------------------------------------------------------------------------------------------------------------------------------------------|-----------------------------------------------------------------|---------------------|--------------|-------------------|--------------------------------------------------------------------------------------------------------------------------------------------------------------------|--|--|--|--|
| 2pc Bathroom     | Main                                                                                                                                                                                                                                                                                                                                                                                                                                                                                                     | 6`9" x 4`8"                                                     | Dining Room         | Main         | 14`3" x 9`7"      |                                                                                                                                                                    |  |  |  |  |
| Foyer            | Main                                                                                                                                                                                                                                                                                                                                                                                                                                                                                                     | 14`4" x 10`10"                                                  | Kitchen             | Main         | 14`3" x 11`10"    |                                                                                                                                                                    |  |  |  |  |
| Living Room      | Main                                                                                                                                                                                                                                                                                                                                                                                                                                                                                                     | 15`9" x 13`10"                                                  | Mud Room            | Main         | 8`10" x 11`2"     |                                                                                                                                                                    |  |  |  |  |
| Office           | Main                                                                                                                                                                                                                                                                                                                                                                                                                                                                                                     | 14`6" x 14`8"                                                   | 4pc Bathroom        | Second       | 9`10" x 4`11"     |                                                                                                                                                                    |  |  |  |  |
| 5pc Ensuite bath | Second                                                                                                                                                                                                                                                                                                                                                                                                                                                                                                   | 11`6" x 11`10"                                                  | Bedroom             | Second       | 11`7" x 10`3"     |                                                                                                                                                                    |  |  |  |  |
| Bedroom          | Second                                                                                                                                                                                                                                                                                                                                                                                                                                                                                                   | 11`6" x 9`11"                                                   | Family Room         | Second       | 19`10" x 15`0"    |                                                                                                                                                                    |  |  |  |  |
| Laundry          | Second                                                                                                                                                                                                                                                                                                                                                                                                                                                                                                   | 5`7" x 9`10"                                                    | Bedroom - Primary   | Second       | 16`11" x 17`5"    |                                                                                                                                                                    |  |  |  |  |
| Walk-In Closet   | Second                                                                                                                                                                                                                                                                                                                                                                                                                                                                                                   | 5`8" x 10`10"                                                   | •                   |              |                   |                                                                                                                                                                    |  |  |  |  |
|                  |                                                                                                                                                                                                                                                                                                                                                                                                                                                                                                          |                                                                 | Legal/Tax/Financial |              |                   |                                                                                                                                                                    |  |  |  |  |
| Title:           |                                                                                                                                                                                                                                                                                                                                                                                                                                                                                                          | Zoning:                                                         |                     |              |                   |                                                                                                                                                                    |  |  |  |  |
| Fee Simple       |                                                                                                                                                                                                                                                                                                                                                                                                                                                                                                          | TN                                                              |                     |              |                   |                                                                                                                                                                    |  |  |  |  |
| Legal Desc:      | 1210472                                                                                                                                                                                                                                                                                                                                                                                                                                                                                                  |                                                                 |                     |              |                   |                                                                                                                                                                    |  |  |  |  |
|                  |                                                                                                                                                                                                                                                                                                                                                                                                                                                                                                          |                                                                 | Remarks             |              |                   |                                                                                                                                                                    |  |  |  |  |
| Pub Rmks:        | Welcome to your new family home in a peaceful cul-de-sac, where the hustle and bustle of traffic is a thing of the past. Imagine teaching your child to ride a bike the first time, or enjoying a lively game of street hockey with the neighborhood kids. This dream home in Mountain View, Okotoks, offers the perfect backdrop for creating those cherished memories! The chef-inspired kitchen boasts a huge island, gas cooktop, wall oven, built in MW, timeless painted cabinetry, and a built-in |                                                                 |                     |              |                   |                                                                                                                                                                    |  |  |  |  |
|                  |                                                                                                                                                                                                                                                                                                                                                                                                                                                                                                          |                                                                 |                     |              |                   | wine rack and beverage center— all perfect for entertaining! The main floor features a comfortable living room, large dining area and flex space currently used as |  |  |  |  |
|                  |                                                                                                                                                                                                                                                                                                                                                                                                                                                                                                          |                                                                 |                     |              |                   | an office which is separated by a see-through gas fireplace. You get to decide which works best for this area. Outside, the expansive backyard offers endless      |  |  |  |  |
|                  | possibilities for fun, from hosting parties to relaxing in the open space, playing catch or planning that new vegetable garden you have always wanted. Up the                                                                                                                                                                                                                                                                                                                                            |                                                                 |                     |              |                   |                                                                                                                                                                    |  |  |  |  |
|                  | winding staircase is an open to below spacious bonus room that's ideal for cozy movie nights or even a play area for the kids. There is also two generous sized                                                                                                                                                                                                                                                                                                                                          |                                                                 |                     |              |                   |                                                                                                                                                                    |  |  |  |  |
|                  | bedrooms, main bathroom and a large primary bedroom complete with a luxurious 5-piece ensuite. The laundry room is conveniently located next to the primary walk-in closet and a direct door for added ease. The unfinished basement was built with the future in mind, featuring higher ceilings and extra windows; ready for                                                                                                                                                                           |                                                                 |                     |              |                   |                                                                                                                                                                    |  |  |  |  |
|                  |                                                                                                                                                                                                                                                                                                                                                                                                                                                                                                          |                                                                 |                     |              |                   | your personalized plans to make it yours. Mountain View is surrounded by lots of pathways, a playground at the end of the street, and D'Arcy Ranch Golf Course j   |  |  |  |  |
|                  | minutes away making this home an ideal location for family, fun and adventure. Make this exceptional property yours today and start building the memories of                                                                                                                                                                                                                                                                                                                                             |                                                                 |                     |              |                   |                                                                                                                                                                    |  |  |  |  |
|                  | tomorrow! Call your agent and let's put your name on it as the next Happy Owner.                                                                                                                                                                                                                                                                                                                                                                                                                         |                                                                 |                     |              |                   |                                                                                                                                                                    |  |  |  |  |
|                  | Inclusions:                                                                                                                                                                                                                                                                                                                                                                                                                                                                                              | Central Vacuum sold as is - One hose attachment is not perfect. |                     |              |                   |                                                                                                                                                                    |  |  |  |  |