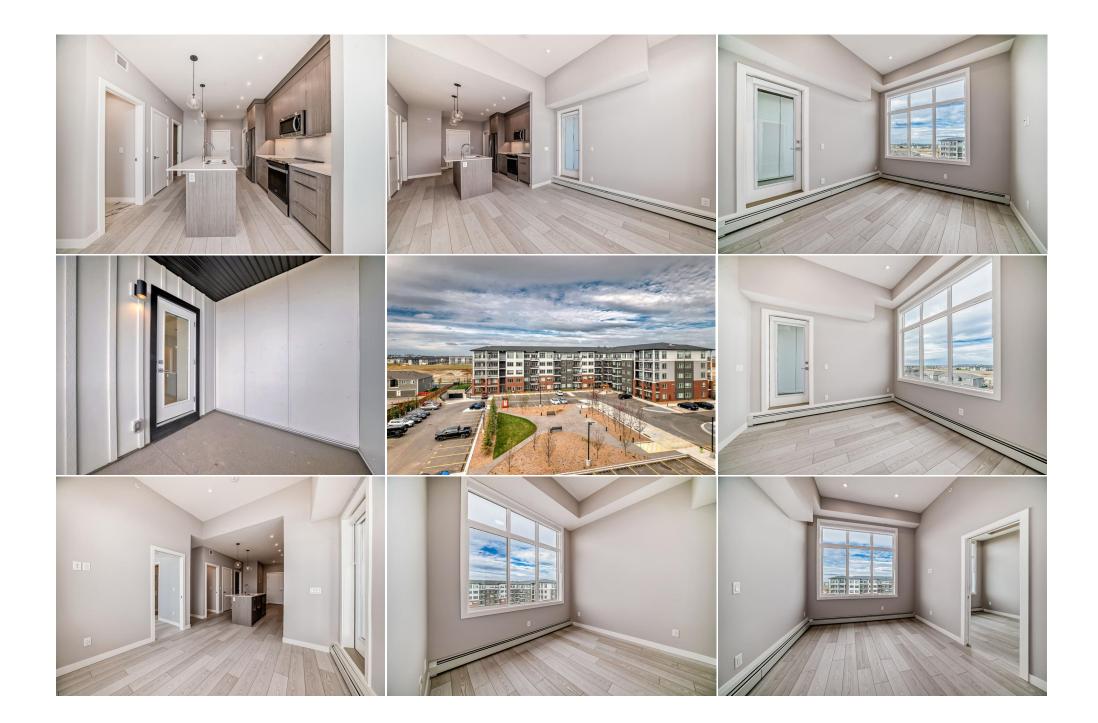

10`2" x 8`1"

Main

| \$253                              |                                                                                                                                                                                                                                                                                                                                                                                                                                                                                                                                                                                                                                                                                                                                                                                                                                                                                                                                                                                                                          | <b>Fee Simple</b><br>Fee Freq:<br><b>Monthly</b> | M-X2 d111 |  |  |  |  |  |  |
|------------------------------------|--------------------------------------------------------------------------------------------------------------------------------------------------------------------------------------------------------------------------------------------------------------------------------------------------------------------------------------------------------------------------------------------------------------------------------------------------------------------------------------------------------------------------------------------------------------------------------------------------------------------------------------------------------------------------------------------------------------------------------------------------------------------------------------------------------------------------------------------------------------------------------------------------------------------------------------------------------------------------------------------------------------------------|--------------------------------------------------|-----------|--|--|--|--|--|--|
| Legal Desc:                        | 2411038                                                                                                                                                                                                                                                                                                                                                                                                                                                                                                                                                                                                                                                                                                                                                                                                                                                                                                                                                                                                                  | Re                                               | emarks    |  |  |  |  |  |  |
| Pub Rmks:                          | Experience Cavallo in this beautifully designed 2-Bedroom, 1-Bathroom TOP Floor Home, perfect for those who appreciate both comfort and style. The open-concept<br>layout features elegant luxury vinyl plank flooring throughout, creating a seamless flow. The Kitchen features Quartz countertops, Stainless Steel Appliances, and<br>full-height Cabinetry for a touch of sophistication and practicality. Retreat to the serene primary suite, which includes a spacious walk-through closet leading to a<br>stylish 4-piece Bathroom. An additional Bedroom provides space for guests or a home office, while in-suite laundry and window treatments enhance your<br>convenience. Step outside to your private Balcony, an ideal spot for relaxation. As a resident of Cavallo, you'll have access to amenities, including a gym,<br>entertainment lounge, pet spa, and beautifully landscaped courtyard. Schedule your viewing today and discover the modern elegance that awaits you at Cavallo in<br>Cityscape! |                                                  |           |  |  |  |  |  |  |
| Inclusions:<br>Property Listed By: | n/a<br>RE/MAX Real Estate (Centra                                                                                                                                                                                                                                                                                                                                                                                                                                                                                                                                                                                                                                                                                                                                                                                                                                                                                                                                                                                        | l)                                               |           |  |  |  |  |  |  |