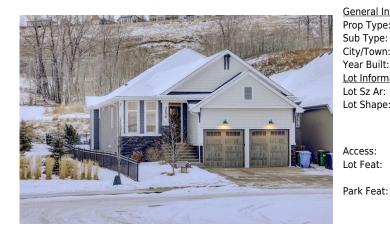

## 256 CRANBROOK Drive, Calgary T3M 2S7

| MLS®#:  | A2184954 | Area:   | Cranston | Listing<br>Date: | 01/01/25 | List Price: <b>\$1,369,900</b> |
|---------|----------|---------|----------|------------------|----------|--------------------------------|
| Status: | Pending  | County: | Calgary  | Change:          | None     | Association: Fort McMurray     |

| neral Information |                        |                       |                      | DOM                         |                       |        |
|-------------------|------------------------|-----------------------|----------------------|-----------------------------|-----------------------|--------|
| р Туре:           | Residential            |                       |                      | 9                           |                       |        |
| Type:             | Detached               |                       |                      | Layout                      |                       |        |
| /Town:            | Calgary                | Finished Floor Ar     | ea                   | Beds:                       | 3 (1 2 )              |        |
| ar Built:         | 2019                   | Abv Sqft:             | 1,645                | Baths:                      | 4.0 (4 0)             |        |
| Information       |                        | Low Sqft:             |                      | Style:                      | Bungalow              |        |
| Sz Ar:            | 6,017 sqft             | Ttl Sqft:             | 1,645                |                             |                       |        |
| Shape:            |                        |                       |                      | Dorling                     |                       |        |
|                   |                        |                       |                      | <u>Parking</u><br>Ttl Park: | 4                     |        |
|                   |                        |                       |                      | Garage Sz:                  | 2                     |        |
| cess:             |                        |                       |                      | 5                           |                       |        |
| Feat:             | Back Yard,Backs<br>Lot | s on to Park/Green Sp | bace,Few Trees,Fron  | t Yard,Lawn,Gentle Slop     | ing,Landscaped,Rectar | ıgular |
| k Feat:           | Double Garage A        | Attached,Garage Doo   | or Opener,Garage Fac | es Front,Insulated,Over     | sized                 |        |