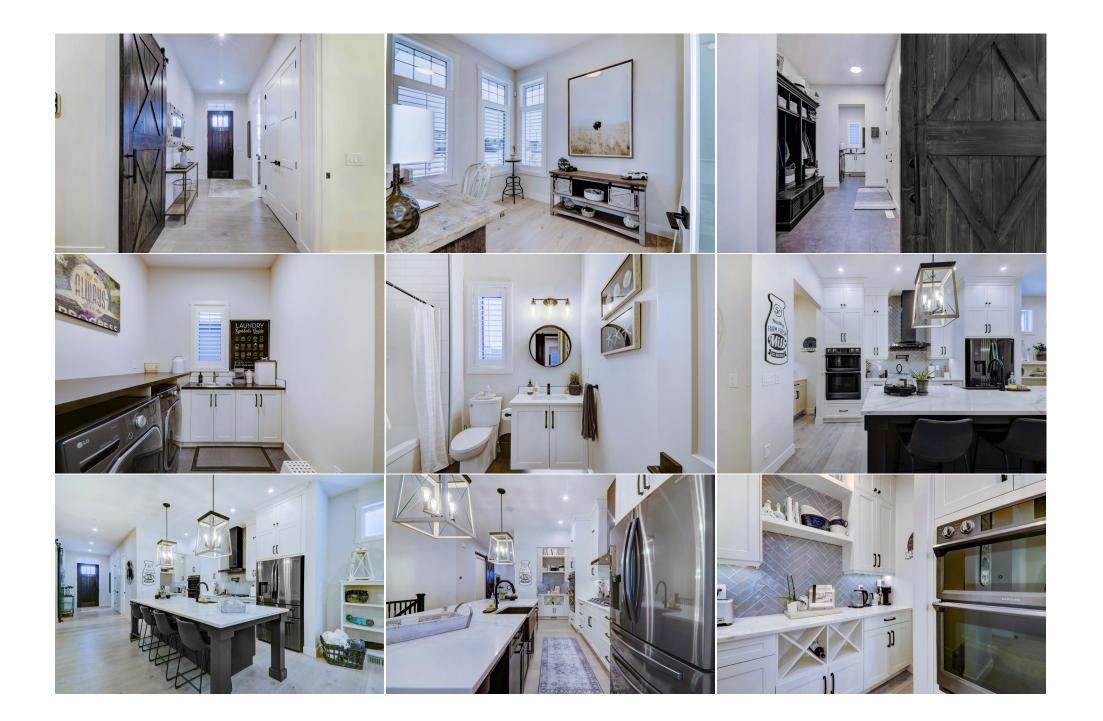

| Hobby Room<br>3pc Bathroom                      | Lower<br>Lower                                                                                                                                                                                                                                                      | 12`11" x 13`6"<br>0`0" x 0`0"                                                                                                                                                                                                                                                                                                                                                                                                    | <b>3pc Ensuite bath</b><br><b>3pc Bathroom</b><br>Legal/Tax/Financial                                                                                                                                                                                                                                             | Lower<br>Main                                                                                                                                                                                                                                                                                      | 0`0" x 0`0" |
|-------------------------------------------------|---------------------------------------------------------------------------------------------------------------------------------------------------------------------------------------------------------------------------------------------------------------------|----------------------------------------------------------------------------------------------------------------------------------------------------------------------------------------------------------------------------------------------------------------------------------------------------------------------------------------------------------------------------------------------------------------------------------|-------------------------------------------------------------------------------------------------------------------------------------------------------------------------------------------------------------------------------------------------------------------------------------------------------------------|----------------------------------------------------------------------------------------------------------------------------------------------------------------------------------------------------------------------------------------------------------------------------------------------------|-------------|
| Title:<br><b>Fee Simple</b><br>Legal Desc:      | 1812494                                                                                                                                                                                                                                                             | Zoning:<br><b>R-G</b>                                                                                                                                                                                                                                                                                                                                                                                                            |                                                                                                                                                                                                                                                                                                                   |                                                                                                                                                                                                                                                                                                    |             |
|                                                 |                                                                                                                                                                                                                                                                     |                                                                                                                                                                                                                                                                                                                                                                                                                                  | Remarks                                                                                                                                                                                                                                                                                                           |                                                                                                                                                                                                                                                                                                    |             |
| Pub Rmks:<br>Inclusions:<br>Property Listed By: | behind it and a beautif<br>hardwood floors and hi<br>design of the Kitchen a<br>herringbone backsplas<br>deck that is also screer<br>downstairs is complete<br>bedrooms downstairs h<br>supplied with another<br>stone pathways to a fir<br>extremely quiet only ha | ul park directly to the west! Walk<br>gh 10 foot ceilings lead you down<br>nd Butler's pantry. The Kitchen h<br>h. The open concept of the main<br>hed in with remote control. Back i<br>ly finished with a great rec/games<br>has a full three-piece ensuite. The<br>chree-piece bathroom. The backya<br>e pit and an exposed aggregate p<br>aving one neighbor. You will get b<br>with lots of walking and bike path<br>t Tub. | into the home and you will immedi<br>the hallway past an office, FULL 3<br>as been upgraded with black stain<br>floor was designed for entertaining<br>nside you will also find the Master<br>s room, hosting a wet bar and full s<br>other bedroom and as of right now<br>ard is fully irrigated with Drippers i | ately see the meticulous<br>pc bathroom and mudroor<br>less appliances, granite co<br>g. Out the immediate rear<br>retreat boasting a stunnin<br>surround sound installed f<br>v hobby room that could e<br>n raised flower beds, grav<br>also hosts a putting green<br>no Neighbour only a well-r | •           |