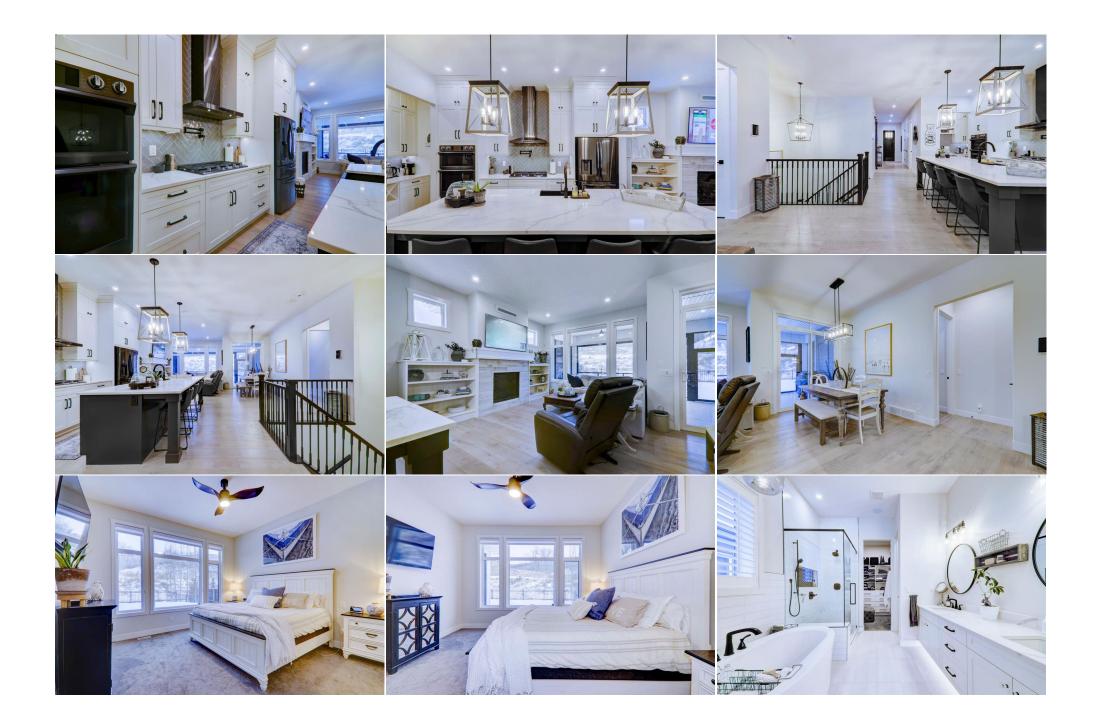

| Hobby Room<br>3pc Bathroom                      | Lower<br>Lower                                                                                                                                                                                                                                                      | 12`11" x 13`6"<br>0`0" x 0`0"                                                                                                                                                                                                                                                                                                                                                                                                    | <b>3pc Ensuite bath</b><br><b>3pc Bathroom</b><br>Legal/Tax/Financial                                                                                                                                                                                                                                             | Lower<br>Main                                                                                                                                                                                                                                                                                      | 0`0" x 0`0" |
|-------------------------------------------------|---------------------------------------------------------------------------------------------------------------------------------------------------------------------------------------------------------------------------------------------------------------------|----------------------------------------------------------------------------------------------------------------------------------------------------------------------------------------------------------------------------------------------------------------------------------------------------------------------------------------------------------------------------------------------------------------------------------|-------------------------------------------------------------------------------------------------------------------------------------------------------------------------------------------------------------------------------------------------------------------------------------------------------------------|----------------------------------------------------------------------------------------------------------------------------------------------------------------------------------------------------------------------------------------------------------------------------------------------------|-------------|
| Title:<br><b>Fee Simple</b><br>Legal Desc:      | 1812494                                                                                                                                                                                                                                                             | Zoning:<br><b>R-G</b>                                                                                                                                                                                                                                                                                                                                                                                                            |                                                                                                                                                                                                                                                                                                                   |                                                                                                                                                                                                                                                                                                    |             |
|                                                 |                                                                                                                                                                                                                                                                     |                                                                                                                                                                                                                                                                                                                                                                                                                                  | Remarks                                                                                                                                                                                                                                                                                                           |                                                                                                                                                                                                                                                                                                    |             |
| Pub Rmks:<br>Inclusions:<br>Property Listed By: | behind it and a beautif<br>hardwood floors and hi<br>design of the Kitchen a<br>herringbone backsplas<br>deck that is also screer<br>downstairs is complete<br>bedrooms downstairs h<br>supplied with another<br>stone pathways to a fir<br>extremely quiet only ha | ul park directly to the west! Walk<br>gh 10 foot ceilings lead you down<br>nd Butler's pantry. The Kitchen h<br>h. The open concept of the main<br>hed in with remote control. Back i<br>ly finished with a great rec/games<br>has a full three-piece ensuite. The<br>chree-piece bathroom. The backya<br>e pit and an exposed aggregate p<br>aving one neighbor. You will get b<br>with lots of walking and bike path<br>t Tub. | into the home and you will immedi<br>the hallway past an office, FULL 3<br>as been upgraded with black stain<br>floor was designed for entertaining<br>nside you will also find the Master<br>s room, hosting a wet bar and full s<br>other bedroom and as of right now<br>ard is fully irrigated with Drippers i | ately see the meticulous<br>pc bathroom and mudroor<br>less appliances, granite co<br>g. Out the immediate rear<br>retreat boasting a stunnin<br>surround sound installed f<br>v hobby room that could e<br>n raised flower beds, grav<br>also hosts a putting green<br>no Neighbour only a well-r | •           |