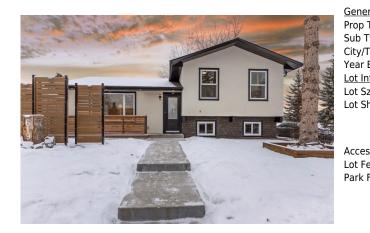

## 619 ARLINGTON Drive, Calgary T2H1S8

| MLS®#:  | A2184974 | Area:   | Acadia  | Listing          | 01/02/25       | List Price: \$808,888      |
|---------|----------|---------|---------|------------------|----------------|----------------------------|
| Status: | Active   | County: | Calgary | Date:<br>Change: | -\$11k, 15-Jan | Association: Fort McMurray |

| Title:<br><b>Fee Simple</b><br>Legal Desc:      | Zoning:<br>R-CG<br>6335JK<br>Remarks                                                                                                                                                                                                                                                                                                                                                                                                                                                                                                                                                                                                                                                                                                                                                                                                                                                                                                                                                                                                                                                                                                                                                                                                                                                                                                                                                                                                                                                                                                                                                                                                                                                                                                                                                                                                                                                                                                                                                                                                                                                                                           |
|-------------------------------------------------|--------------------------------------------------------------------------------------------------------------------------------------------------------------------------------------------------------------------------------------------------------------------------------------------------------------------------------------------------------------------------------------------------------------------------------------------------------------------------------------------------------------------------------------------------------------------------------------------------------------------------------------------------------------------------------------------------------------------------------------------------------------------------------------------------------------------------------------------------------------------------------------------------------------------------------------------------------------------------------------------------------------------------------------------------------------------------------------------------------------------------------------------------------------------------------------------------------------------------------------------------------------------------------------------------------------------------------------------------------------------------------------------------------------------------------------------------------------------------------------------------------------------------------------------------------------------------------------------------------------------------------------------------------------------------------------------------------------------------------------------------------------------------------------------------------------------------------------------------------------------------------------------------------------------------------------------------------------------------------------------------------------------------------------------------------------------------------------------------------------------------------|
| Pub Rmks:<br>Inclusions:<br>Property Listed By: | Open house tomorrow Jan 5 from 1-4 pm. Welcome to this beautifully renovated house in the family-friendly community of Acadia. Situated on a corner lot, this home offers fantastic curb appeal with 1700 square feet of developed living space, high-end finishes throughout, and a layout designed for both comfort and style. The front yard of this property is a treat for the eyes, privacy panels and artistic deck railing. The house is completely remodelled with, new exterior stucco that provides durability and timeless style, brand new windows, brand new roof, doors, vinyl planks flooring, fence, brand new Furnance, water tank, appliances, new poured concrete steps and what not. With 3 bedrooms and 2.5 bathrooms, it's an ideal space for families or those who love to entertain. As you enter, you're greeted by an open concept living area with vinyl flooring, stylish feature walls with cozy electric fireplace and custom built-ins. Large window flow the spating. Brand new Stainless steel appliances, including a built-in microwave, gas range, refrigerator, garburator, dish washer and custom hood fan, elevate the space. The 2nd for offers a good sized primary bedroom with ensuite 2 pc bathroom, additional 2 spacious bedrooms and a beautifully finished -bice bathroom. A striking staircase leads to the fully finished lower level. The basement offers a relaxing escape, featuring plush carpet with premium underlay. It's a perfect space for entertaining or relaxing, with a large recreation room, a wet bar and a wine fridge. Basement also offers a separate laundry are with a sink. Huge back yard with mature trees has a brick patio with paragola for bar b ue gatherings and a perfect for your summer activities. Backyard also consists of a oversized detached double car garage perfect for large vehicles and storage. Living in Acadia means you'll be close to Acadia Elementary, David Thompson Jr. High, Beaverbrook High School, and St. Cecilia, as well as two FFCA campuses. Easy access to major roadways, five-minute drive to the Southl |