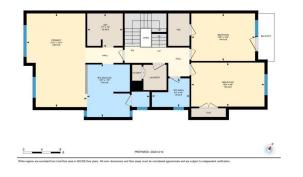

## TO VIEW THIS PROPERTY WITH AN A-TEAM BUYER'S AGENT PLEASE CONTACT (587) 700-7123

2003 27 Ave SW, Calgary, AB Main Floer Extents Area 987.32 on 1 Interview Area 98.04 on a t Excluded Area 22.87 on 1

2003 27 Ave SW, Calgary, AB Basement (Below Grade) Exterior Area 976.60 sq ft Interior Area 888.89 sq ft