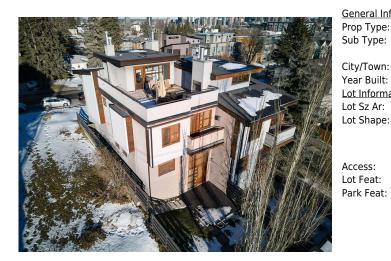

## 2003 27 Avenue, Calgary T2T 1H6

| MLS®#:  | A2184980 | Area:   | South Calgary | Listing<br>Date: | 01/02/25 | List Price: <b>\$998,000</b> |
|---------|----------|---------|---------------|------------------|----------|------------------------------|
| Status: | Active   | County: | Calgary       | Change:          | None     | Association: Fort McMurray   |

| <u>ral Informatior</u><br>Type: | Residential              |                     |                      | DOM<br>7                |                           |  |
|---------------------------------|--------------------------|---------------------|----------------------|-------------------------|---------------------------|--|
|                                 |                          | (11-16              |                      | /                       |                           |  |
| уре:                            | Semi Detached            | •                   |                      | Layout                  |                           |  |
|                                 | Duplex)                  | Finished Floor Ar   | ea                   | Beds:                   | 4 (3 1 )                  |  |
| Fown:                           | Calgary                  | Abv Sqft:           | 2,453                | Baths:                  | 3.5 (3 1)                 |  |
| Built:                          | 2007                     | Low Sqft:           |                      | Style:                  | 2 and Half                |  |
| <u>formation</u>                |                          | Ttl Sqft:           | 2,453                |                         | Storey,Side by Side       |  |
| z Ar:                           | 3,121 sqft               |                     |                      |                         |                           |  |
| hape:                           |                          |                     |                      | <u>Parking</u>          |                           |  |
|                                 |                          |                     |                      | Ttl Park:               | 2                         |  |
|                                 |                          |                     |                      | Garage Sz:              | 2                         |  |
| 5S:                             |                          |                     |                      |                         |                           |  |
| eat:                            | Back Lane,Back           | Yard,Few Trees,From | nt Yard,Lawn,Landsca | aped,Street Lighting,Re | ctangular Lot,Sloped,View |  |
| Foot                            | Devide Correct Detracked |                     |                      |                         |                           |  |

Back Lane, Back Tard, Few Trees, Front Tard, Lawn, Landscaped, Street Lighting, Rectangular Lot, Sloped, Views Double Garage Detached

| Roof: As                                                                                                                                             | whalt Chinala Dallad/Uat Man                                                                                                                          |                   |                                               |                   |               |  |  |
|------------------------------------------------------------------------------------------------------------------------------------------------------|-------------------------------------------------------------------------------------------------------------------------------------------------------|-------------------|-----------------------------------------------|-------------------|---------------|--|--|
|                                                                                                                                                      | phalt Shingle,Rolled/Hot Mop                                                                                                                          |                   | Construction:                                 |                   |               |  |  |
| Heating: Fir                                                                                                                                         | replace(s),Forced Air,Natural Gas                                                                                                                     |                   | Stucco,Wood Frame                             | Stucco,Wood Frame |               |  |  |
| Sewer:                                                                                                                                               |                                                                                                                                                       |                   | Flooring:                                     |                   |               |  |  |
| Ext Feat: Pri                                                                                                                                        | ivate Yard,Storage                                                                                                                                    |                   | Carpet,Ceramic Tile,Hardwood<br>Water Source: |                   |               |  |  |
|                                                                                                                                                      |                                                                                                                                                       |                   |                                               |                   |               |  |  |
|                                                                                                                                                      |                                                                                                                                                       |                   | Fnd/Bsmt:                                     |                   |               |  |  |
|                                                                                                                                                      |                                                                                                                                                       |                   | Poured Concrete                               |                   |               |  |  |
| Kitchen Appl:                                                                                                                                        | Appl: Central Air Conditioner, Dishwasher, Garage Control(s), Garburator, Gas Stove, Microwave Hood Fan, Refrigerator, Washer/Dryer, Window Coverings |                   |                                               |                   |               |  |  |
| Int Feat: Double Vanity, Granite Counters, High Ceilings, Kitchen Island, Skylight(s), Storage, Track Lighting, Vaulted Ceiling(s), Walk-In Closet(s |                                                                                                                                                       |                   |                                               |                   |               |  |  |
| Utilities:                                                                                                                                           |                                                                                                                                                       |                   |                                               |                   |               |  |  |
|                                                                                                                                                      | Room Information                                                                                                                                      |                   |                                               |                   |               |  |  |
| Room                                                                                                                                                 | Level                                                                                                                                                 | <u>Dimensions</u> | <u>Room</u>                                   | Level             | Dimensions    |  |  |
| Living Room                                                                                                                                          | Main                                                                                                                                                  | 20`1" x 22`3"     | Kitchen                                       | Main              | 12`6" x 24`4" |  |  |
| Dining Room                                                                                                                                          | Main                                                                                                                                                  | 7`7" x 13`2"      | 2pc Bathroom                                  | Main              | 0`0" x 0`0"   |  |  |
| Bedroom                                                                                                                                              | Upper                                                                                                                                                 | 10`3" x 13`8"     | Bedroom                                       | Upper             | 9`6" x 15`9"  |  |  |
|                                                                                                                                                      |                                                                                                                                                       | 20,11 20,111      |                                               |                   |               |  |  |
| <b>Bedroom - Primary</b>                                                                                                                             | Upper                                                                                                                                                 | 20`1" x 20`11"    | 3pc Bathroom                                  | Upper             | 0`0" x 0`0"   |  |  |