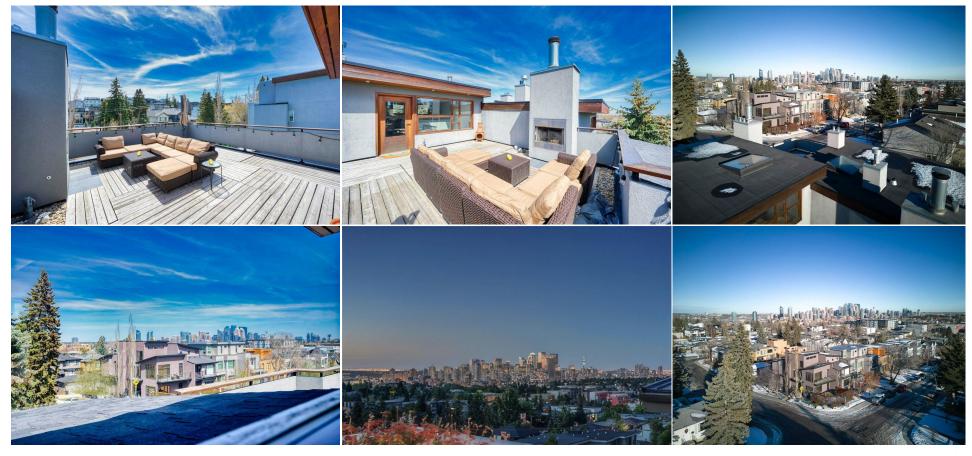

Utilities and Features

| Game Room<br>Furnace/Utility Room               | Basement<br>Basement                                                                                                                                                                                                                                                                                                                                                                                                                                                                                                                                                                                                                                                                                                                                                                                                                                                                                                                                                                                                                                                                                                                                                                                                                                                                                                                                                                                                                     | 21`5" x 19`6"<br>7`2" x 8`3" | Bedroom<br>4pc Bathroom<br>Legal/Tax/Financial | Basement<br>Basement | 11`2" x 19`2"<br>0`0" x 0`0" |  |  |  |
|-------------------------------------------------|------------------------------------------------------------------------------------------------------------------------------------------------------------------------------------------------------------------------------------------------------------------------------------------------------------------------------------------------------------------------------------------------------------------------------------------------------------------------------------------------------------------------------------------------------------------------------------------------------------------------------------------------------------------------------------------------------------------------------------------------------------------------------------------------------------------------------------------------------------------------------------------------------------------------------------------------------------------------------------------------------------------------------------------------------------------------------------------------------------------------------------------------------------------------------------------------------------------------------------------------------------------------------------------------------------------------------------------------------------------------------------------------------------------------------------------|------------------------------|------------------------------------------------|----------------------|------------------------------|--|--|--|
| Title:<br>Fee Simple                            |                                                                                                                                                                                                                                                                                                                                                                                                                                                                                                                                                                                                                                                                                                                                                                                                                                                                                                                                                                                                                                                                                                                                                                                                                                                                                                                                                                                                                                          | Zoning:<br><b>R-CG</b>       |                                                |                      |                              |  |  |  |
| Legal Desc:                                     | 4479P                                                                                                                                                                                                                                                                                                                                                                                                                                                                                                                                                                                                                                                                                                                                                                                                                                                                                                                                                                                                                                                                                                                                                                                                                                                                                                                                                                                                                                    |                              |                                                |                      |                              |  |  |  |
|                                                 |                                                                                                                                                                                                                                                                                                                                                                                                                                                                                                                                                                                                                                                                                                                                                                                                                                                                                                                                                                                                                                                                                                                                                                                                                                                                                                                                                                                                                                          |                              | Remarks                                        |                      |                              |  |  |  |
| Pub Rmks:<br>Inclusions:<br>Property Listed By: | ***OPEN House Sat Jan 11th from 1-4pm***Welcome to Marda Loop! This cool contemporary 2.5 Storey home in South Calgary is a unique 4 bedroom   3.5 bathroom<br>+ LOFT + outdoor rooftop PATIO. It offers beautiful aesthetics, functionality + stunning design. There's fantastic level variances, tied together with beautifully<br>REFINISHED hardwood flooring and fir framed windows. European kitchen which features flat panel cabinetry, granite countertops and stainless steel appliances<br>including a Bosch Gas Range. The spacious Primary suite has vaulted ceilings and an amazing 5pce integrated ensuite. The 3pce bathroom, laundry room and two<br>bedrooms, one with a personal balcony, complete the second level. The third level LOFT boasts a massive rooftop patio including outdoor FURNITURE, has a wood<br>burning fireplace as well as north + south views capturing panoramic views of downtown and the rolling terrain, all year round! The basement is fully finished with<br>high ceilings, holds a Recreation-Family room including the ARCADE Game, a 4pce bathroom, fourth bedroom and two stairwell access points, very clever!<br>Additional elements include a double detached garage, 10 foot ceilings, a modern colour palette, central air conditioning, refinished HW floors, new flat ROOF,<br>freshly painted interior + back deck and so much more. Come take a peak!<br>N/A<br>eXp Realty |                              |                                                |                      |                              |  |  |  |