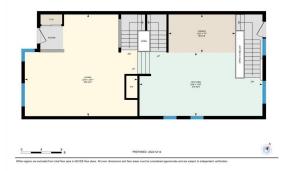

## TO VIEW THIS PROPERTY WITH AN A-TEAM BUYER'S AGENT PLEASE CONTACT (587) 700-7123

2003 27 Ave SW, Calgary, AB Main Floer Extents Area 987.32 on 1 Interview Area 98.04 on a t Excluded Area 22.87 on 1

2003 27 Ave SW, Calgary, AB Basement (Below Grade) Exterior Area 976.60 sq ft Interior Area 888.89 sq ft