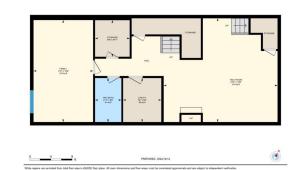

## TO VIEW THIS PROPERTY WITH AN A-TEAM BUYER'S AGENT PLEASE CONTACT (587) 700-7123

2003 27 Ave SW, Calgary, AB Main Floer Extents Area 987.32 on 1 Interview Area 98.04 on a t Excluded Area 22.87 on 1

2003 27 Ave SW, Calgary, AB Basement (Below Grade) Exterior Area 976.60 sq ft Interior Area 888.89 sq ft