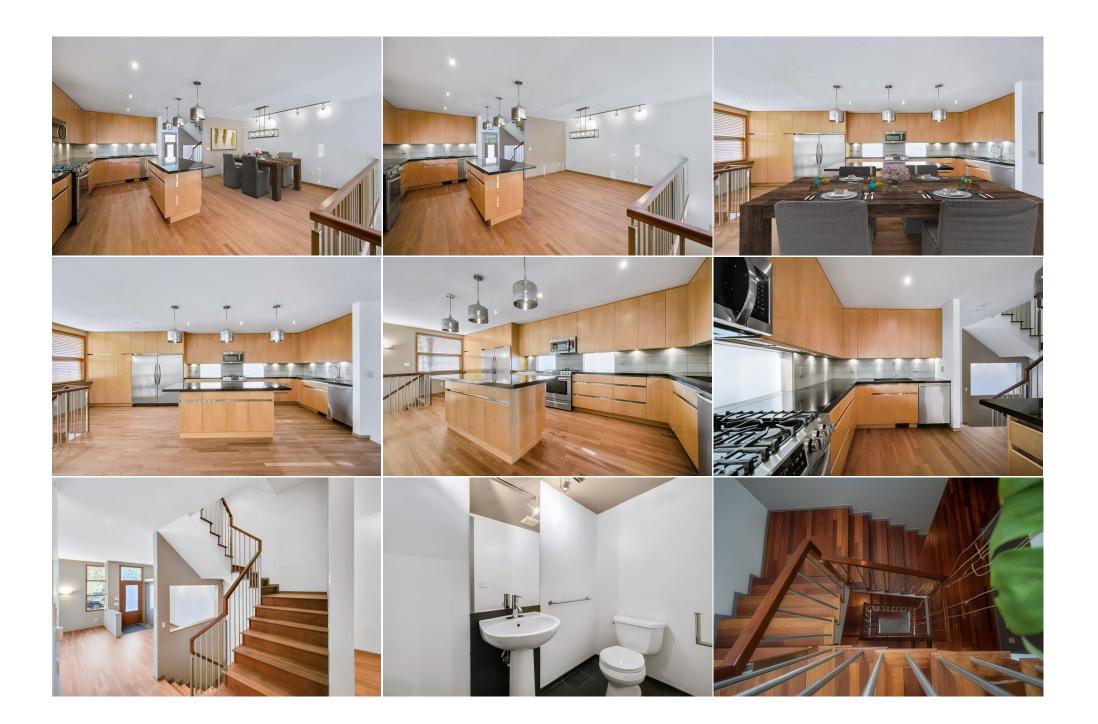

Utilities and Features

| Game Room<br>Furnace/Utility Room               | Basement<br>Basement                                                                                                                                                                                                                                                                                                                                                                                                                                                                                                                                                                                                                                                                                                                                                                                                                                                                                                                                                                                                                                                                                                                                                                                                                                                                                                                                                                                                                     | 21`5" x 19`6"<br>7`2" x 8`3" | Bedroom<br>4pc Bathroom<br>Legal/Tax/Financial | Basement<br>Basement | 11`2" x 19`2"<br>0`0" x 0`0" |  |  |  |
|-------------------------------------------------|------------------------------------------------------------------------------------------------------------------------------------------------------------------------------------------------------------------------------------------------------------------------------------------------------------------------------------------------------------------------------------------------------------------------------------------------------------------------------------------------------------------------------------------------------------------------------------------------------------------------------------------------------------------------------------------------------------------------------------------------------------------------------------------------------------------------------------------------------------------------------------------------------------------------------------------------------------------------------------------------------------------------------------------------------------------------------------------------------------------------------------------------------------------------------------------------------------------------------------------------------------------------------------------------------------------------------------------------------------------------------------------------------------------------------------------|------------------------------|------------------------------------------------|----------------------|------------------------------|--|--|--|
| Title:<br>Fee Simple                            |                                                                                                                                                                                                                                                                                                                                                                                                                                                                                                                                                                                                                                                                                                                                                                                                                                                                                                                                                                                                                                                                                                                                                                                                                                                                                                                                                                                                                                          | Zoning:<br><b>R-CG</b>       |                                                |                      |                              |  |  |  |
| Legal Desc:                                     | 4479P                                                                                                                                                                                                                                                                                                                                                                                                                                                                                                                                                                                                                                                                                                                                                                                                                                                                                                                                                                                                                                                                                                                                                                                                                                                                                                                                                                                                                                    |                              |                                                |                      |                              |  |  |  |
|                                                 |                                                                                                                                                                                                                                                                                                                                                                                                                                                                                                                                                                                                                                                                                                                                                                                                                                                                                                                                                                                                                                                                                                                                                                                                                                                                                                                                                                                                                                          |                              | Remarks                                        |                      |                              |  |  |  |
| Pub Rmks:<br>Inclusions:<br>Property Listed By: | ***OPEN House Sat Jan 11th from 1-4pm***Welcome to Marda Loop! This cool contemporary 2.5 Storey home in South Calgary is a unique 4 bedroom   3.5 bathroom<br>+ LOFT + outdoor rooftop PATIO. It offers beautiful aesthetics, functionality + stunning design. There's fantastic level variances, tied together with beautifully<br>REFINISHED hardwood flooring and fir framed windows. European kitchen which features flat panel cabinetry, granite countertops and stainless steel appliances<br>including a Bosch Gas Range. The spacious Primary suite has vaulted ceilings and an amazing 5pce integrated ensuite. The 3pce bathroom, laundry room and two<br>bedrooms, one with a personal balcony, complete the second level. The third level LOFT boasts a massive rooftop patio including outdoor FURNITURE, has a wood<br>burning fireplace as well as north + south views capturing panoramic views of downtown and the rolling terrain, all year round! The basement is fully finished with<br>high ceilings, holds a Recreation-Family room including the ARCADE Game, a 4pce bathroom, fourth bedroom and two stairwell access points, very clever!<br>Additional elements include a double detached garage, 10 foot ceilings, a modern colour palette, central air conditioning, refinished HW floors, new flat ROOF,<br>freshly painted interior + back deck and so much more. Come take a peak!<br>N/A<br>eXp Realty |                              |                                                |                      |                              |  |  |  |