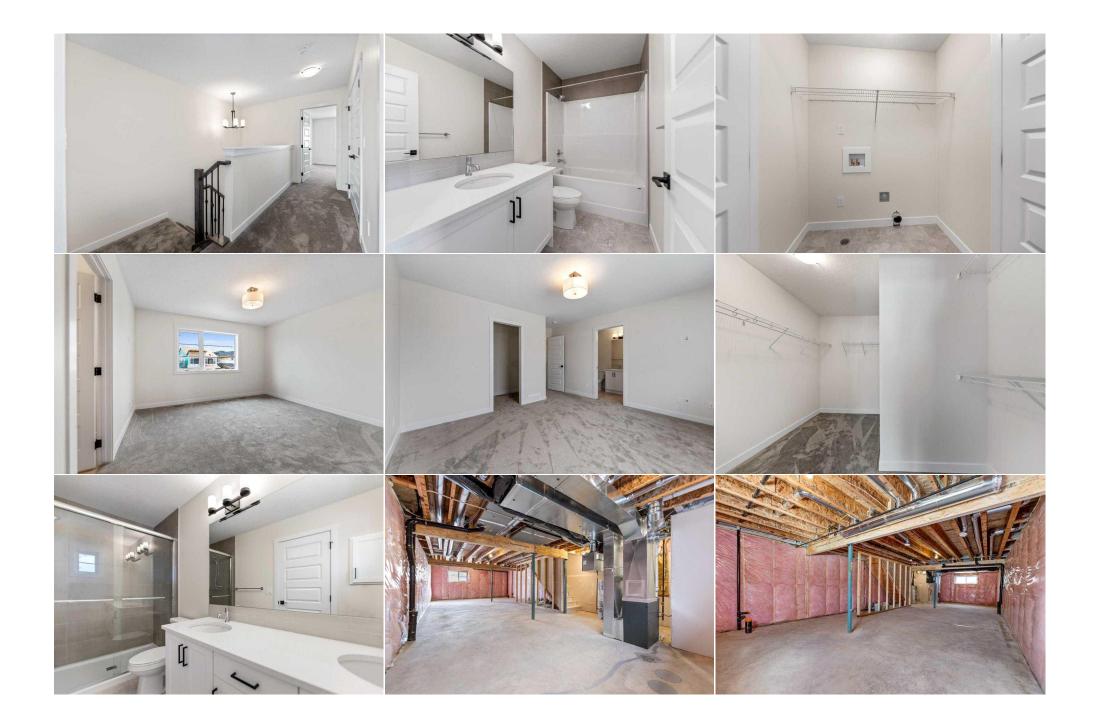

| 4pc Ensuite bath                                                                               | Suite                                                                                                                                                                                                                                                                                                                                                                                                                                                                                                                                                                                                                                                                                                                                                                                                                                                                                                                                                                                                                                                                                                                                                                                                                                                                                                                                                                                                                                                                                                                                                                                                                                                                                                                                                                                                                                                                                                                                                                                                                                                                                                                          | 11`6" x 4`11"<br>Legal/Tax/Financial                                                                                                    |  |  |
|------------------------------------------------------------------------------------------------|--------------------------------------------------------------------------------------------------------------------------------------------------------------------------------------------------------------------------------------------------------------------------------------------------------------------------------------------------------------------------------------------------------------------------------------------------------------------------------------------------------------------------------------------------------------------------------------------------------------------------------------------------------------------------------------------------------------------------------------------------------------------------------------------------------------------------------------------------------------------------------------------------------------------------------------------------------------------------------------------------------------------------------------------------------------------------------------------------------------------------------------------------------------------------------------------------------------------------------------------------------------------------------------------------------------------------------------------------------------------------------------------------------------------------------------------------------------------------------------------------------------------------------------------------------------------------------------------------------------------------------------------------------------------------------------------------------------------------------------------------------------------------------------------------------------------------------------------------------------------------------------------------------------------------------------------------------------------------------------------------------------------------------------------------------------------------------------------------------------------------------|-----------------------------------------------------------------------------------------------------------------------------------------|--|--|
| Title:<br><b>Fee Simple</b><br>Legal Desc:                                                     | 2310879                                                                                                                                                                                                                                                                                                                                                                                                                                                                                                                                                                                                                                                                                                                                                                                                                                                                                                                                                                                                                                                                                                                                                                                                                                                                                                                                                                                                                                                                                                                                                                                                                                                                                                                                                                                                                                                                                                                                                                                                                                                                                                                        | Zoning:<br>R1-L                                                                                                                         |  |  |
| Remarks Pub Rmks: Discover modern elegance in this 1750 sg.ft., 4-bedroom, 3-bathroom home, id |                                                                                                                                                                                                                                                                                                                                                                                                                                                                                                                                                                                                                                                                                                                                                                                                                                                                                                                                                                                                                                                                                                                                                                                                                                                                                                                                                                                                                                                                                                                                                                                                                                                                                                                                                                                                                                                                                                                                                                                                                                                                                                                                | nce in this 1750 sq.ft., 4-bedroom, 3-bathroom home, ideally situated in Bayview Community, Airdrie. With its close proximity to parks, |  |  |
| Inclusions:<br>Property Listed By:                                                             | Discover modern elegance in this 1/50 sq.rt., 4-bedroom, 3-bathroom nome, ideally situated in Bayview Community, Airdrie. With its close proximity to parks, playgrounds, and scenic walking paths, this home offers an exceptional balance of serene surroundings and cutting-edge amenities. Step into the spacious foyer, where thoughtful design meets everyday practicality. The main floor includes a bright bedroom with a large window and a full bathroom—an ideal setup for guests or extended family members. The expansive living and dining areas are perfect for creating cherished memories, whether entertaining friends or enjoying quiet nights with family. The kitchen, designed for the modern chef, features north-facing windows, upgraded stainless steel appliances, quartz countertops, and 42-inch cabinets for maximum storage. A generous island and walk-in pantry complete the space, ensuring both style and function. The upper level is your personal retreat, anchored by a spacious master suite with a 4-piece ensuite that includes a double vanity, a standing shower, and an oversized walk-in closet. Two additional bedrooms, a full bathroom, and a laundry room add to the convenience and comfort of this floor. The unfinished basement provides a blank canvas for future customization, complete with a separate entrance, rough-in plumbing for a bathroom, and large windows that let in natural light. Whether you're considering additional living space, a rental suite (subject to city approval), or a recreation area, the possibilities are endless. This home also includes a complimentary Smart Home Package, featuring advanced security and energy-efficient technology for a truly modern lifestyle. With concrete pad at back for a future double garage and immediate possession available, this property is ready to meet your needs today and grow with your family tomorrow.Backed by a New Home Warranty and set in the vibrant Bayview Community, this home represents a smart investment in comfort, style, and location. Act now to make it yours! N/A |                                                                                                                                         |  |  |