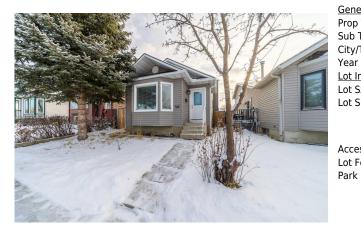

## 50 MARTINDALE Drive, Calgary T3J2V4

| MLS®#:  | A2185045 | Area:   | Martindale | Listing<br>Date: | 01/08/25 | List Price: \$499,000      |
|---------|----------|---------|------------|------------------|----------|----------------------------|
| Status: | Active   | County: | Calgary    | Change:          | None     | Association: Fort McMurray |
|         |          |         |            |                  |          |                            |

| neral Information | <u>1</u>                                                       |                   |     | DOM                         |               |  |
|-------------------|----------------------------------------------------------------|-------------------|-----|-----------------------------|---------------|--|
| р Туре:           | Residential                                                    |                   |     | 14                          |               |  |
| o Type:           | Detached                                                       |                   |     | <u>Layout</u>               |               |  |
| y/Town:           | Calgary                                                        | Finished Floor Ar | ea  | Beds:                       | 3 (2 1 )      |  |
| ar Built:         | 1987                                                           | Abv Sqft:         | 980 | Baths:                      | 2.0 (2 0)     |  |
| Information       |                                                                | Low Sqft:         |     | Style:                      | 4 Level Split |  |
| Sz Ar:            | 2,820 sqft                                                     | Ttl Sqft:         | 980 | -                           | -             |  |
| Shape:            |                                                                |                   |     | Darking                     |               |  |
|                   |                                                                |                   |     | <u>Parking</u><br>Ttl Park: | 2             |  |
|                   |                                                                |                   |     |                             | 2             |  |
|                   |                                                                |                   |     | Garage Sz:                  |               |  |
| cess:             |                                                                |                   |     |                             |               |  |
| Feat:             | Back Yard,Low Maintenance Landscape,Landscaped,Rectangular Lot |                   |     |                             |               |  |
| k Feat:           | Off Street                                                     |                   |     |                             |               |  |