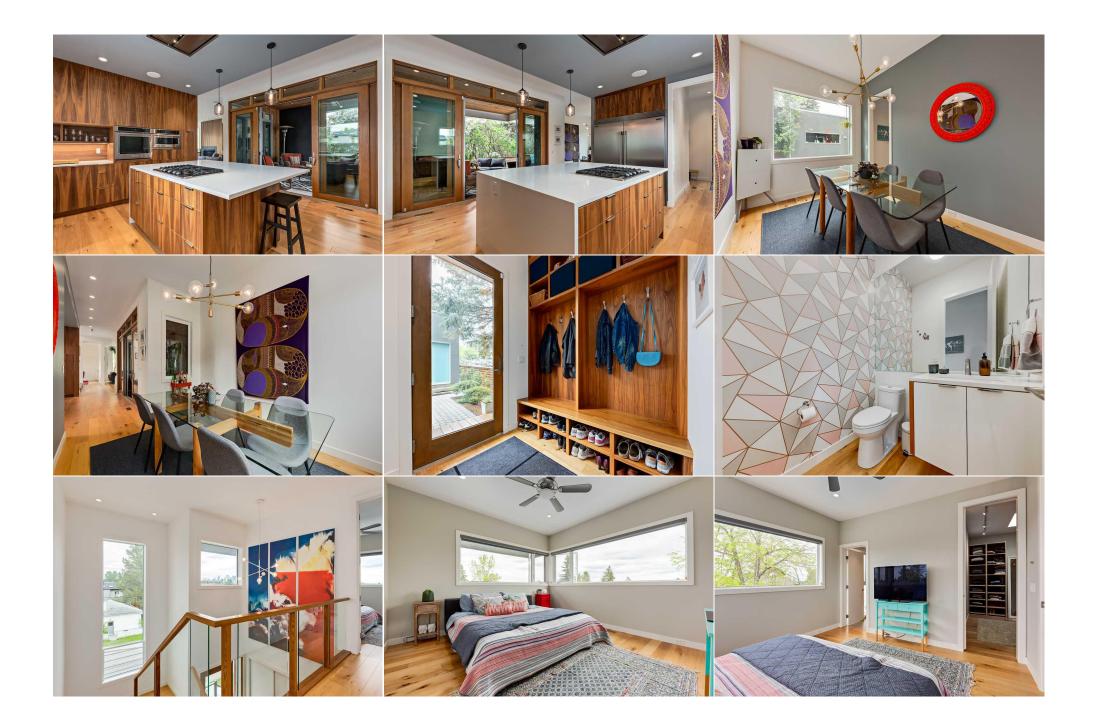

| Bedroom<br>Laundry<br>Dining Room<br>Pantry<br>Bedroom - Primary<br>Laundry | Second<br>Second<br>Basement<br>Basement<br>Basement<br>Basement                                                                                                                                                                                                                                                                                                                                                                                                                                                                                                                                                                                                                                                                                                                                                                                                                                                                                                                                                                                                                                                                                                                                                                                                                                                                                                                                                                                                                                                                                                                                                                                                                                                                                                                                                                                                                                                                                                                                                                                                                                                                                                   | 14`3" x 10`2"<br>7`0" x 5`1"<br>10`2" x 6`8"<br>6`2" x 5`7"<br>13`10" x 11`0"<br>6`4" x 5`4" | 4pc Bathroom<br>Living Room<br>Kitchen<br>4pc Bathroom<br>Bedroom<br>Furnace/Utility Room<br>Legal/Tax/Financial | Second<br>Basement<br>Basement<br>Basement<br>Basement<br>Basement | 7`9" x 6`10"<br>13`0" x 10`10"<br>12`11" x 10`2"<br>11`0" x 5`1"<br>12`6" x 11`9"<br>11`10" x 7`11" |  |  |
|-----------------------------------------------------------------------------|--------------------------------------------------------------------------------------------------------------------------------------------------------------------------------------------------------------------------------------------------------------------------------------------------------------------------------------------------------------------------------------------------------------------------------------------------------------------------------------------------------------------------------------------------------------------------------------------------------------------------------------------------------------------------------------------------------------------------------------------------------------------------------------------------------------------------------------------------------------------------------------------------------------------------------------------------------------------------------------------------------------------------------------------------------------------------------------------------------------------------------------------------------------------------------------------------------------------------------------------------------------------------------------------------------------------------------------------------------------------------------------------------------------------------------------------------------------------------------------------------------------------------------------------------------------------------------------------------------------------------------------------------------------------------------------------------------------------------------------------------------------------------------------------------------------------------------------------------------------------------------------------------------------------------------------------------------------------------------------------------------------------------------------------------------------------------------------------------------------------------------------------------------------------|----------------------------------------------------------------------------------------------|------------------------------------------------------------------------------------------------------------------|--------------------------------------------------------------------|-----------------------------------------------------------------------------------------------------|--|--|
| Title:<br><b>Fee Simple</b><br>Legal Desc:                                  | 463X                                                                                                                                                                                                                                                                                                                                                                                                                                                                                                                                                                                                                                                                                                                                                                                                                                                                                                                                                                                                                                                                                                                                                                                                                                                                                                                                                                                                                                                                                                                                                                                                                                                                                                                                                                                                                                                                                                                                                                                                                                                                                                                                                               | Zoning:<br><b>R-CG</b>                                                                       | Remarks                                                                                                          |                                                                    |                                                                                                     |  |  |
| Pub Rmks:                                                                   | This modern masterpiece is thoughtfully designed to integrate indoor and outdoor living on every level. It features a unique two-bedroom illegal suite with a private<br>entrance and patio area. This versatile suite offers opportunities for generating rental income or providing independent living for family members. Situated on a<br>corner lot, this open-concept home is filled with natural light thanks to abundant windows. It features a main-floor den and a spacious great room with patio doors<br>opening to a covered outdoor space on two sides, seamlessly extending into the sun-soaked west-facing yard. The European-inspired kitchen is a chef's dream,<br>featuring walnut cabinetry, high-end appliances, and a gas cooktop on the island. Other standout features include a custom walnut mudroom, a stylish powder<br>room, and a spacious living room with an elongated gas fireplace, all set beneath striking 10-foot ceilings. Ascending to the upper floor unveils three bedrooms and<br>a convenient laundry area. The primary bedroom offers captivating downtown vistas and delivers a spacious custom walk-in closet with a skylight: the stylish<br>ensuite features dual sinks and a custom shower. An intimate rooftop patio with a western exposure provides an adaptable outdoor retreat. The lower-level illegal<br>suite features a generous great room with upscale appliances, a sizable island for casual dining, and separate laundry facilities. It is all under lofty 9-foot ceilings<br>with expansive windows, creating a welcoming ambiance. Outside, the landscaping blends mature and newly planted trees and shrubs, enhancing its aesthetic<br>appeal. An insulated and dry-walled oversized triple garage accommodates two vehicles, with the third bay converted into a private studio for immersive "jam<br>sessions" without disturbing the neighbourhood. It's only moments from schools and parks, with the vibrant shops, cafes, and restaurants of Marda Loop easily<br>accessible. Community events further enhance the lively atmosphere of the neighbourhood. With its exceptional design an |                                                                                              |                                                                                                                  |                                                                    |                                                                                                     |  |  |