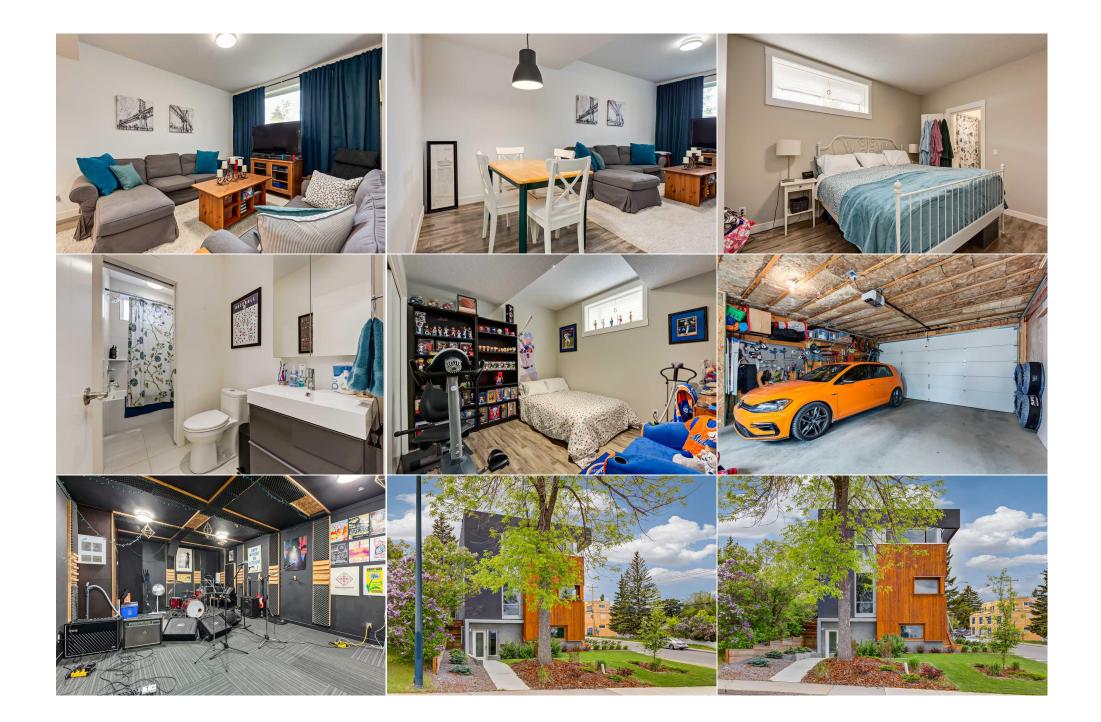

| Bedroom<br>Laundry<br>Dining Room<br>Pantry<br>Bedroom - Primary<br>Laundry | Second<br>Second<br>Basement<br>Basement<br>Basement<br>Basement                                                                                                                                                                                                                                                                                                                                                                                                                                                                                                                                                                                                                                                                                                                                                                                                                                                                                                                                                                                                                                                                                                                                                                                                                                                                                                                                                                                                                                                                                                                                                                                                                                                                                                                                                                                                                                                                                                                                                                                                                                                                                                   | 14`3" x 10`2"<br>7`0" x 5`1"<br>10`2" x 6`8"<br>6`2" x 5`7"<br>13`10" x 11`0"<br>6`4" x 5`4" | 4pc Bathroom<br>Living Room<br>Kitchen<br>4pc Bathroom<br>Bedroom<br>Furnace/Utility Room<br>Legal/Tax/Financial | Second<br>Basement<br>Basement<br>Basement<br>Basement<br>Basement | 7`9" x 6`10"<br>13`0" x 10`10"<br>12`11" x 10`2"<br>11`0" x 5`1"<br>12`6" x 11`9"<br>11`10" x 7`11" |  |  |
|-----------------------------------------------------------------------------|--------------------------------------------------------------------------------------------------------------------------------------------------------------------------------------------------------------------------------------------------------------------------------------------------------------------------------------------------------------------------------------------------------------------------------------------------------------------------------------------------------------------------------------------------------------------------------------------------------------------------------------------------------------------------------------------------------------------------------------------------------------------------------------------------------------------------------------------------------------------------------------------------------------------------------------------------------------------------------------------------------------------------------------------------------------------------------------------------------------------------------------------------------------------------------------------------------------------------------------------------------------------------------------------------------------------------------------------------------------------------------------------------------------------------------------------------------------------------------------------------------------------------------------------------------------------------------------------------------------------------------------------------------------------------------------------------------------------------------------------------------------------------------------------------------------------------------------------------------------------------------------------------------------------------------------------------------------------------------------------------------------------------------------------------------------------------------------------------------------------------------------------------------------------|----------------------------------------------------------------------------------------------|------------------------------------------------------------------------------------------------------------------|--------------------------------------------------------------------|-----------------------------------------------------------------------------------------------------|--|--|
| Title:<br><b>Fee Simple</b><br>Legal Desc:                                  | 463X                                                                                                                                                                                                                                                                                                                                                                                                                                                                                                                                                                                                                                                                                                                                                                                                                                                                                                                                                                                                                                                                                                                                                                                                                                                                                                                                                                                                                                                                                                                                                                                                                                                                                                                                                                                                                                                                                                                                                                                                                                                                                                                                                               | Zoning:<br><b>R-CG</b>                                                                       | Remarks                                                                                                          |                                                                    |                                                                                                     |  |  |
| Pub Rmks:                                                                   | This modern masterpiece is thoughtfully designed to integrate indoor and outdoor living on every level. It features a unique two-bedroom illegal suite with a private<br>entrance and patio area. This versatile suite offers opportunities for generating rental income or providing independent living for family members. Situated on a<br>corner lot, this open-concept home is filled with natural light thanks to abundant windows. It features a main-floor den and a spacious great room with patio doors<br>opening to a covered outdoor space on two sides, seamlessly extending into the sun-soaked west-facing yard. The European-inspired kitchen is a chef's dream,<br>featuring walnut cabinetry, high-end appliances, and a gas cooktop on the island. Other standout features include a custom walnut mudroom, a stylish powder<br>room, and a spacious living room with an elongated gas fireplace, all set beneath striking 10-foot ceilings. Ascending to the upper floor unveils three bedrooms and<br>a convenient laundry area. The primary bedroom offers captivating downtown vistas and delivers a spacious custom walk-in closet with a skylight: the stylish<br>ensuite features dual sinks and a custom shower. An intimate rooftop patio with a western exposure provides an adaptable outdoor retreat. The lower-level illegal<br>suite features a generous great room with upscale appliances, a sizable island for casual dining, and separate laundry facilities. It is all under lofty 9-foot ceilings<br>with expansive windows, creating a welcoming ambiance. Outside, the landscaping blends mature and newly planted trees and shrubs, enhancing its aesthetic<br>appeal. An insulated and dry-walled oversized triple garage accommodates two vehicles, with the third bay converted into a private studio for immersive "jam<br>sessions" without disturbing the neighbourhood. It's only moments from schools and parks, with the vibrant shops, cafes, and restaurants of Marda Loop easily<br>accessible. Community events further enhance the lively atmosphere of the neighbourhood. With its exceptional design an |                                                                                              |                                                                                                                  |                                                                    |                                                                                                     |  |  |