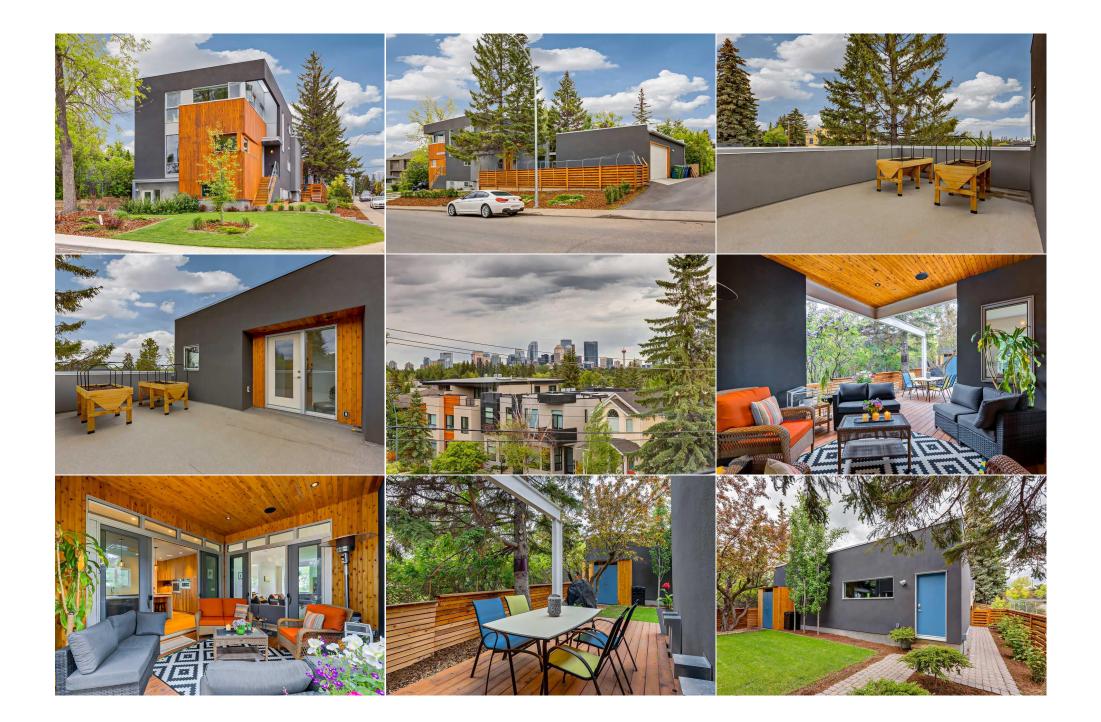

| Bedroom<br>Laundry<br>Dining Room<br>Pantry<br>Bedroom - Primary<br>Laundry | Second<br>Second<br>Basement<br>Basement<br>Basement<br>Basement                                                                                                                                                                                                                                                                                                                                                                                                                                                                                                                                                                                                                                                                                                                                                                                                                                                                                                                                                                                                                                                                                                                                                                                                                                                                                                                                                                                                                                                                                                                                                                                                                                                                                                                                                                                                                                                                                                                                                                                                                                                                                                   | 14`3" x 10`2"<br>7`0" x 5`1"<br>10`2" x 6`8"<br>6`2" x 5`7"<br>13`10" x 11`0"<br>6`4" x 5`4" | 4pc Bathroom<br>Living Room<br>Kitchen<br>4pc Bathroom<br>Bedroom<br>Furnace/Utility Room<br>Legal/Tax/Financial | Second<br>Basement<br>Basement<br>Basement<br>Basement<br>Basement | 7`9" x 6`10"<br>13`0" x 10`10"<br>12`11" x 10`2"<br>11`0" x 5`1"<br>12`6" x 11`9"<br>11`10" x 7`11" |  |  |
|-----------------------------------------------------------------------------|--------------------------------------------------------------------------------------------------------------------------------------------------------------------------------------------------------------------------------------------------------------------------------------------------------------------------------------------------------------------------------------------------------------------------------------------------------------------------------------------------------------------------------------------------------------------------------------------------------------------------------------------------------------------------------------------------------------------------------------------------------------------------------------------------------------------------------------------------------------------------------------------------------------------------------------------------------------------------------------------------------------------------------------------------------------------------------------------------------------------------------------------------------------------------------------------------------------------------------------------------------------------------------------------------------------------------------------------------------------------------------------------------------------------------------------------------------------------------------------------------------------------------------------------------------------------------------------------------------------------------------------------------------------------------------------------------------------------------------------------------------------------------------------------------------------------------------------------------------------------------------------------------------------------------------------------------------------------------------------------------------------------------------------------------------------------------------------------------------------------------------------------------------------------|----------------------------------------------------------------------------------------------|------------------------------------------------------------------------------------------------------------------|--------------------------------------------------------------------|-----------------------------------------------------------------------------------------------------|--|--|
| Title:<br><b>Fee Simple</b><br>Legal Desc:                                  | 463X                                                                                                                                                                                                                                                                                                                                                                                                                                                                                                                                                                                                                                                                                                                                                                                                                                                                                                                                                                                                                                                                                                                                                                                                                                                                                                                                                                                                                                                                                                                                                                                                                                                                                                                                                                                                                                                                                                                                                                                                                                                                                                                                                               | Zoning:<br><b>R-CG</b>                                                                       | Remarks                                                                                                          |                                                                    |                                                                                                     |  |  |
| Pub Rmks:                                                                   | This modern masterpiece is thoughtfully designed to integrate indoor and outdoor living on every level. It features a unique two-bedroom illegal suite with a private<br>entrance and patio area. This versatile suite offers opportunities for generating rental income or providing independent living for family members. Situated on a<br>corner lot, this open-concept home is filled with natural light thanks to abundant windows. It features a main-floor den and a spacious great room with patio doors<br>opening to a covered outdoor space on two sides, seamlessly extending into the sun-soaked west-facing yard. The European-inspired kitchen is a chef's dream,<br>featuring walnut cabinetry, high-end appliances, and a gas cooktop on the island. Other standout features include a custom walnut mudroom, a stylish powder<br>room, and a spacious living room with an elongated gas fireplace, all set beneath striking 10-foot ceilings. Ascending to the upper floor unveils three bedrooms and<br>a convenient laundry area. The primary bedroom offers captivating downtown vistas and delivers a spacious custom walk-in closet with a skylight: the stylish<br>ensuite features dual sinks and a custom shower. An intimate rooftop patio with a western exposure provides an adaptable outdoor retreat. The lower-level illegal<br>suite features a generous great room with upscale appliances, a sizable island for casual dining, and separate laundry facilities. It is all under lofty 9-foot ceilings<br>with expansive windows, creating a welcoming ambiance. Outside, the landscaping blends mature and newly planted trees and shrubs, enhancing its aesthetic<br>appeal. An insulated and dry-walled oversized triple garage accommodates two vehicles, with the third bay converted into a private studio for immersive "jam<br>sessions" without disturbing the neighbourhood. It's only moments from schools and parks, with the vibrant shops, cafes, and restaurants of Marda Loop easily<br>accessible. Community events further enhance the lively atmosphere of the neighbourhood. With its exceptional design an |                                                                                              |                                                                                                                  |                                                                    |                                                                                                     |  |  |