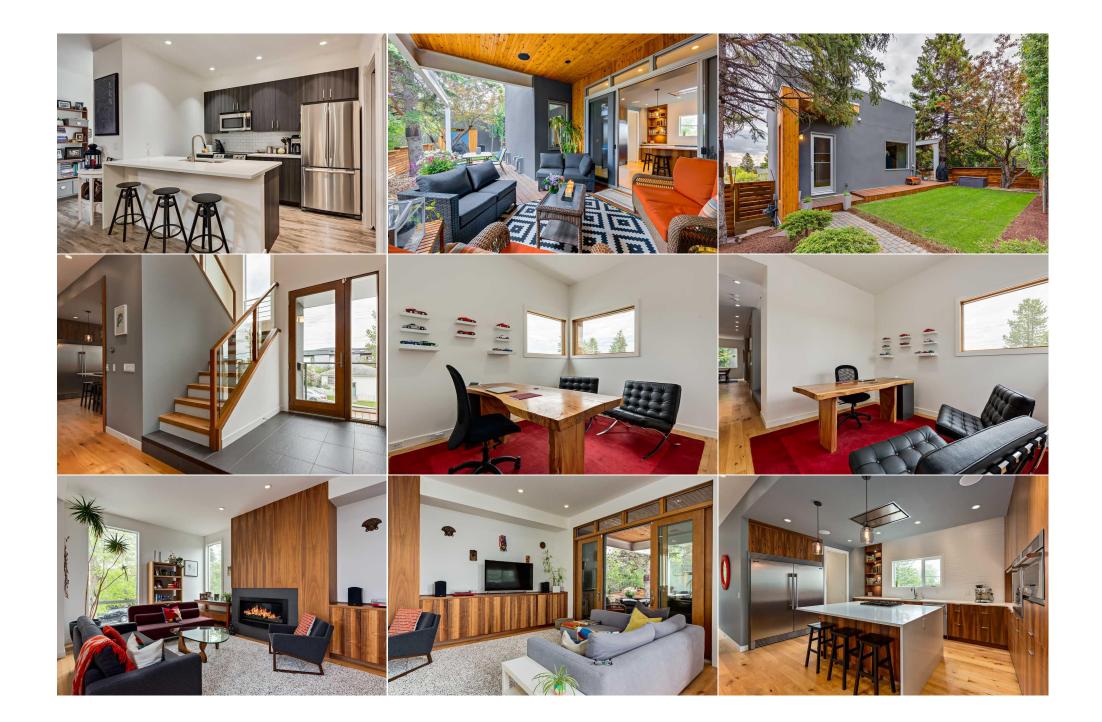

| Bedroom<br>Laundry<br>Dining Room<br>Pantry<br>Bedroom - Primary<br>Laundry | Second<br>Second<br>Basement<br>Basement<br>Basement<br>Basement                                                                                                                                                                                                                                                                                                                                                                                                                                                                                                                                                                                                                                                                                                                                                                                                                                                                                                                                                                                                                                                                                                                                                                                                                                                                                                                                                                                                                                                                                                                                                                                                                                                                                                                                                                                                                                                                                                                                                                                                                                                                                                   | 14`3" x 10`2"<br>7`0" x 5`1"<br>10`2" x 6`8"<br>6`2" x 5`7"<br>13`10" x 11`0"<br>6`4" x 5`4" | 4pc Bathroom<br>Living Room<br>Kitchen<br>4pc Bathroom<br>Bedroom<br>Furnace/Utility Room<br>Legal/Tax/Financial | Second<br>Basement<br>Basement<br>Basement<br>Basement<br>Basement | 7`9" x 6`10"<br>13`0" x 10`10"<br>12`11" x 10`2"<br>11`0" x 5`1"<br>12`6" x 11`9"<br>11`10" x 7`11" |  |  |
|-----------------------------------------------------------------------------|--------------------------------------------------------------------------------------------------------------------------------------------------------------------------------------------------------------------------------------------------------------------------------------------------------------------------------------------------------------------------------------------------------------------------------------------------------------------------------------------------------------------------------------------------------------------------------------------------------------------------------------------------------------------------------------------------------------------------------------------------------------------------------------------------------------------------------------------------------------------------------------------------------------------------------------------------------------------------------------------------------------------------------------------------------------------------------------------------------------------------------------------------------------------------------------------------------------------------------------------------------------------------------------------------------------------------------------------------------------------------------------------------------------------------------------------------------------------------------------------------------------------------------------------------------------------------------------------------------------------------------------------------------------------------------------------------------------------------------------------------------------------------------------------------------------------------------------------------------------------------------------------------------------------------------------------------------------------------------------------------------------------------------------------------------------------------------------------------------------------------------------------------------------------|----------------------------------------------------------------------------------------------|------------------------------------------------------------------------------------------------------------------|--------------------------------------------------------------------|-----------------------------------------------------------------------------------------------------|--|--|
| Title:<br><b>Fee Simple</b><br>Legal Desc:                                  | 463X                                                                                                                                                                                                                                                                                                                                                                                                                                                                                                                                                                                                                                                                                                                                                                                                                                                                                                                                                                                                                                                                                                                                                                                                                                                                                                                                                                                                                                                                                                                                                                                                                                                                                                                                                                                                                                                                                                                                                                                                                                                                                                                                                               | Zoning:<br><b>R-CG</b>                                                                       | Remarks                                                                                                          |                                                                    |                                                                                                     |  |  |
| Pub Rmks:                                                                   | This modern masterpiece is thoughtfully designed to integrate indoor and outdoor living on every level. It features a unique two-bedroom illegal suite with a private<br>entrance and patio area. This versatile suite offers opportunities for generating rental income or providing independent living for family members. Situated on a<br>corner lot, this open-concept home is filled with natural light thanks to abundant windows. It features a main-floor den and a spacious great room with patio doors<br>opening to a covered outdoor space on two sides, seamlessly extending into the sun-soaked west-facing yard. The European-inspired kitchen is a chef's dream,<br>featuring walnut cabinetry, high-end appliances, and a gas cooktop on the island. Other standout features include a custom walnut mudroom, a stylish powder<br>room, and a spacious living room with an elongated gas fireplace, all set beneath striking 10-foot ceilings. Ascending to the upper floor unveils three bedrooms and<br>a convenient laundry area. The primary bedroom offers captivating downtown vistas and delivers a spacious custom walk-in closet with a skylight: the stylish<br>ensuite features dual sinks and a custom shower. An intimate rooftop patio with a western exposure provides an adaptable outdoor retreat. The lower-level illegal<br>suite features a generous great room with upscale appliances, a sizable island for casual dining, and separate laundry facilities. It is all under lofty 9-foot ceilings<br>with expansive windows, creating a welcoming ambiance. Outside, the landscaping blends mature and newly planted trees and shrubs, enhancing its aesthetic<br>appeal. An insulated and dry-walled oversized triple garage accommodates two vehicles, with the third bay converted into a private studio for immersive "jam<br>sessions" without disturbing the neighbourhood. It's only moments from schools and parks, with the vibrant shops, cafes, and restaurants of Marda Loop easily<br>accessible. Community events further enhance the lively atmosphere of the neighbourhood. With its exceptional design an |                                                                                              |                                                                                                                  |                                                                    |                                                                                                     |  |  |