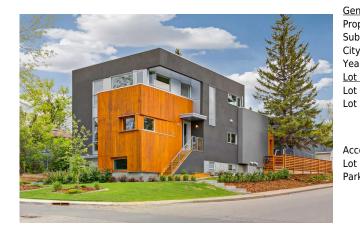

## 3901 17 Street, Calgary T2T 4P3

| MLS®#:  | A2185086 | Area:   | Altadore | Listing<br>Date: | 01/06/25 | List Price: <b>\$1,637,500</b> |
|---------|----------|---------|----------|------------------|----------|--------------------------------|
| Status: | Active   | County: | Calgary  | Change:          | None     | Association: Fort McMurray     |

| eneral Informatior    | <u>1</u>                                                                                                                          |                     |       | DOM           |           |
|-----------------------|-----------------------------------------------------------------------------------------------------------------------------------|---------------------|-------|---------------|-----------|
| ор Туре:              | Residential                                                                                                                       |                     |       | 3             |           |
| ub Type:              | Detached                                                                                                                          |                     |       | <u>Layout</u> |           |
| ty/Town:              | Calgary                                                                                                                           | Finished Floor Area |       | Beds:         | 5 (3 2 )  |
| ear Built:            | 2015                                                                                                                              | Abv Sqft:           | 2,383 | Baths:        | 3.5 (3 1) |
| ot Information        |                                                                                                                                   | Low Sqft:           |       | Style:        | 2 Storey  |
| ot Sz Ar:             | 5,500 sqft                                                                                                                        | Ttl Sqft:           | 2,383 |               |           |
| ot Shape:             |                                                                                                                                   |                     |       | Parking       |           |
|                       |                                                                                                                                   |                     |       | Ttl Park:     | 3         |
|                       |                                                                                                                                   |                     |       | Garage Sz:    | 3         |
| ccess:                |                                                                                                                                   |                     |       | -             |           |
| ot Feat:<br>ark Feat: | Back Lane,Back Yard,Corner Lot,Few Trees,Front Yard,Lawn,Landscaped,Rectangular Lot<br>Insulated,Oversized,Triple Garage Detached |                     |       |               |           |

| Bedroom<br>Laundry<br>Dining Room<br>Pantry<br>Bedroom - Primary<br>Laundry | Second<br>Second<br>Basement<br>Basement<br>Basement<br>Basement                                                                                                                                                                                                                                                                                                                                                                                                                                                                                                                                                                                                                                                                                                                                                                                                                                                                                                                                                                                                                                                                                                                                                                                                                                                                                                                                                                                                                                                                                                                                                                                                                                                                                                                                                                                                                                                                                                                                                                                                                                                                                                   | 14`3" x 10`2"<br>7`0" x 5`1"<br>10`2" x 6`8"<br>6`2" x 5`7"<br>13`10" x 11`0"<br>6`4" x 5`4" | 4pc Bathroom<br>Living Room<br>Kitchen<br>4pc Bathroom<br>Bedroom<br>Furnace/Utility Room<br>Legal/Tax/Financial | Second<br>Basement<br>Basement<br>Basement<br>Basement<br>Basement | 7`9" x 6`10"<br>13`0" x 10`10"<br>12`11" x 10`2"<br>11`0" x 5`1"<br>12`6" x 11`9"<br>11`10" x 7`11" |  |  |
|-----------------------------------------------------------------------------|--------------------------------------------------------------------------------------------------------------------------------------------------------------------------------------------------------------------------------------------------------------------------------------------------------------------------------------------------------------------------------------------------------------------------------------------------------------------------------------------------------------------------------------------------------------------------------------------------------------------------------------------------------------------------------------------------------------------------------------------------------------------------------------------------------------------------------------------------------------------------------------------------------------------------------------------------------------------------------------------------------------------------------------------------------------------------------------------------------------------------------------------------------------------------------------------------------------------------------------------------------------------------------------------------------------------------------------------------------------------------------------------------------------------------------------------------------------------------------------------------------------------------------------------------------------------------------------------------------------------------------------------------------------------------------------------------------------------------------------------------------------------------------------------------------------------------------------------------------------------------------------------------------------------------------------------------------------------------------------------------------------------------------------------------------------------------------------------------------------------------------------------------------------------|----------------------------------------------------------------------------------------------|------------------------------------------------------------------------------------------------------------------|--------------------------------------------------------------------|-----------------------------------------------------------------------------------------------------|--|--|
| Title:<br><b>Fee Simple</b><br>Legal Desc:                                  | 463X                                                                                                                                                                                                                                                                                                                                                                                                                                                                                                                                                                                                                                                                                                                                                                                                                                                                                                                                                                                                                                                                                                                                                                                                                                                                                                                                                                                                                                                                                                                                                                                                                                                                                                                                                                                                                                                                                                                                                                                                                                                                                                                                                               | Zoning:<br><b>R-CG</b>                                                                       | Remarks                                                                                                          |                                                                    |                                                                                                     |  |  |
| Pub Rmks:                                                                   | This modern masterpiece is thoughtfully designed to integrate indoor and outdoor living on every level. It features a unique two-bedroom illegal suite with a private<br>entrance and patio area. This versatile suite offers opportunities for generating rental income or providing independent living for family members. Situated on a<br>corner lot, this open-concept home is filled with natural light thanks to abundant windows. It features a main-floor den and a spacious great room with patio doors<br>opening to a covered outdoor space on two sides, seamlessly extending into the sun-soaked west-facing yard. The European-inspired kitchen is a chef's dream,<br>featuring walnut cabinetry, high-end appliances, and a gas cooktop on the island. Other standout features include a custom walnut mudroom, a stylish powder<br>room, and a spacious living room with an elongated gas fireplace, all set beneath striking 10-foot ceilings. Ascending to the upper floor unveils three bedrooms and<br>a convenient laundry area. The primary bedroom offers captivating downtown vistas and delivers a spacious custom walk-in closet with a skylight: the stylish<br>ensuite features dual sinks and a custom shower. An intimate rooftop patio with a western exposure provides an adaptable outdoor retreat. The lower-level illegal<br>suite features a generous great room with upscale appliances, a sizable island for casual dining, and separate laundry facilities. It is all under lofty 9-foot ceilings<br>with expansive windows, creating a welcoming ambiance. Outside, the landscaping blends mature and newly planted trees and shrubs, enhancing its aesthetic<br>appeal. An insulated and dry-walled oversized triple garage accommodates two vehicles, with the third bay converted into a private studio for immersive "jam<br>sessions" without disturbing the neighbourhood. It's only moments from schools and parks, with the vibrant shops, cafes, and restaurants of Marda Loop easily<br>accessible. Community events further enhance the lively atmosphere of the neighbourhood. With its exceptional design an |                                                                                              |                                                                                                                  |                                                                    |                                                                                                     |  |  |