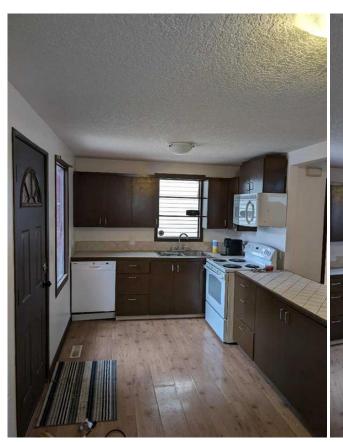

**Poured Concrete** 

Kitchen Appl: Dishwasher, Microwave, Refrigerator, Stove(s), Washer/Dryer

Int Feat: Open Floorplan

Utilities:

Room Information

<u>Level</u> Dimensions Level **Dimensions** <u>Room</u> Room **Living Room** Main 23`10" x 17`1" Kitchen Main 8`10" x 17`1"