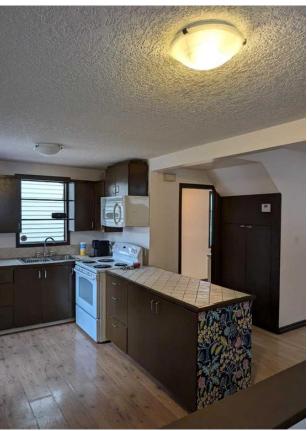

**Poured Concrete** 

Kitchen Appl: Dishwasher, Microwave, Refrigerator, Stove(s), Washer/Dryer

Int Feat: Open Floorplan

Utilities:

Room Information

<u>Level</u> Dimensions Level **Dimensions** <u>Room</u> Room **Living Room** Main 23`10" x 17`1" Kitchen Main 8`10" x 17`1"