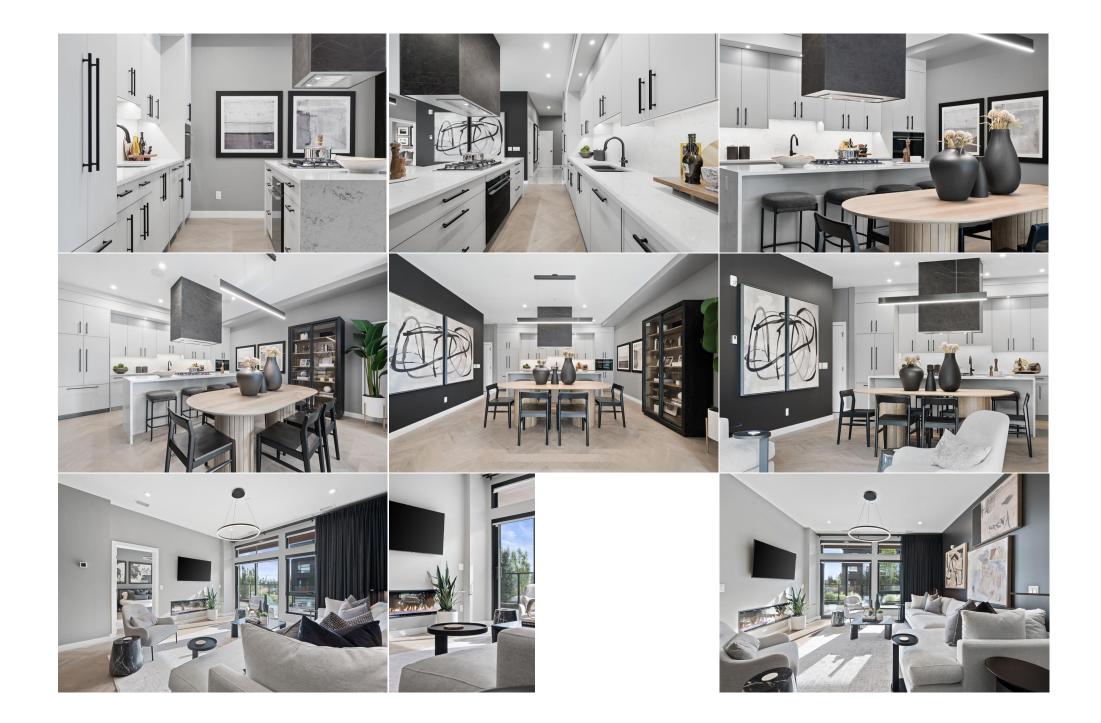

| Legal Desc:       2311779         Pub Rmks:       Welcome to an extraordinary living experience at Parkside in Calgary's vibrant West District. This meticulously crafted luxury condo blends elegance, comfort, and style, offering 2 spacious bedrooms and 2.5 beautifully designed bathrooms. Located at Parkside, this residence is perfect for the most discerning buyers. Built by TRUMAN, the three-storey concrete building defines upscale living and is complemented by premium amenites that elevate everyday life. From the moment you enter, the exceptional craftsmanship and attention to detail are evident. Custom cabinetry, stunning Chevron flooring, and a curated lighting package create a sophisticated and inviting atmosphere. Expansive floor-to-ceiling windows flood the space with natural light, providing sweeping views of the surrounding neighborhood. The living room, complete with a built-in fireplace, offers a warm and elegant setting for both intimate gatherings and relaxed evenings at home. At the heart of the home is the chef's kitchen, where luxury meets practicality. Full-height custom cabinetry and a gas cooktop blend style and functionality, while a striking quartz island with an elegant range hood serves as the centerpiece. Thoughtful touches, like a panelled fridge, under-cabinet lighting, and opulent quartz countertopsincluding a spacious double waterfall island—enhance the space and transform everyday cooking into a gourmet experience. The owner's suite serves as a personal retreat, offering a sanctuary to unwind. The ensulte bathroom, designed for relaxation, rivals the finest spas. A luxurious tiled shower, freestanding socker tub, and dual vanity sinks create a serene environment that turns your daily routine into an indulgent escape. Designed with a sense of community. Insected out offers a bouting living upiry and a fully equipped on-site gym, all with breetktaking views of West District's Central Park. Theese spaces are pe                                                                                   | Condo Fee:<br><b>\$605</b> | Title:<br><b>Fee Simple</b>                                                                                                                                                                                                                                                                                                                                                                                                                                                                                                                                                                                                                                                                                                                                                                | Zoning:<br><b>M-G</b>                                                                                                                                                                                                                                                                                                                                                                                                                                                                                                                                                                                                                                                                                                                                                                                                                                                                                                                                                                                                                                                                                                                                                                                                                                                                                                                                                                                                                                                                                                                                                                                                                                                                                    |
|-------------------------------------------------------------------------------------------------------------------------------------------------------------------------------------------------------------------------------------------------------------------------------------------------------------------------------------------------------------------------------------------------------------------------------------------------------------------------------------------------------------------------------------------------------------------------------------------------------------------------------------------------------------------------------------------------------------------------------------------------------------------------------------------------------------------------------------------------------------------------------------------------------------------------------------------------------------------------------------------------------------------------------------------------------------------------------------------------------------------------------------------------------------------------------------------------------------------------------------------------------------------------------------------------------------------------------------------------------------------------------------------------------------------------------------------------------------------------------------------------------------------------------------------------------------------------------------------------------------------------------------------------------------------------------------------------------------------------------------------------------------------------------------------------------------------------------------------------------------------------------------------------------------------------------------------------------------------------------------------------------------------------------------------------------------------------------------------------------------------------------------|----------------------------|--------------------------------------------------------------------------------------------------------------------------------------------------------------------------------------------------------------------------------------------------------------------------------------------------------------------------------------------------------------------------------------------------------------------------------------------------------------------------------------------------------------------------------------------------------------------------------------------------------------------------------------------------------------------------------------------------------------------------------------------------------------------------------------------|----------------------------------------------------------------------------------------------------------------------------------------------------------------------------------------------------------------------------------------------------------------------------------------------------------------------------------------------------------------------------------------------------------------------------------------------------------------------------------------------------------------------------------------------------------------------------------------------------------------------------------------------------------------------------------------------------------------------------------------------------------------------------------------------------------------------------------------------------------------------------------------------------------------------------------------------------------------------------------------------------------------------------------------------------------------------------------------------------------------------------------------------------------------------------------------------------------------------------------------------------------------------------------------------------------------------------------------------------------------------------------------------------------------------------------------------------------------------------------------------------------------------------------------------------------------------------------------------------------------------------------------------------------------------------------------------------------|
| Remarks           Pub Rmks:         Welcome to an extraordinary living experience at Parkside in Calgary's vibrant West District. This meticulously crafted luxury condo blends elegance, comfort, and style, offering 2 spacious bedrooms and 2.5 beautifully designed bathrooms. Located at Parkside, this residence is perfect for the most discerning buyers. Built by TRUMAN, the three-storey concrete building defines upscale living and is complemented by premium amenities that elevate everyday life. From the moment you enter, the exceptional craftsmanship and attention to detail are evident. Custom cabinetry, stunning Chevron flooring, and a curated lighting package create a sophisticated and inviting atmosphere. Expansive floor-to-ceiling windows flood the space with natural light, providing sweeping views of the surrounding neighborhood. The living room, complete with a built-in fireplace, offers a warm and elegant setting for both intimate gatherings and relaxed evenings at home. At the heart of the home is the chef's kitchen, where luxury meets practicality. Full-height custom cabinetry and a gas cooktop blend style and functionality, while a striking quartz island with an elegant range hood serves as the centerpiece. Thoughtful touches, like a panelled fridge, under-cabinet lighting, and opulent quartz countertops—including a spacious double waterfall island—enhance the space and transform everyday cooking into a gourmet experience. The owner's suite serves as a personal retreat, offering a sanctury to unwind. The ensuite bathroom, designed for relaxation, rivals the finest spas. A luxurious tiled shower, freestanding soaker tub, and dual vanity sinks create a serene environment that turns your daily routine into an indulgent escape. Designed with a sense of community in mind, the building's common areas foster connection and engagement. Residents enjoy access to a rooftop event patio, an owner's lounge with an entertainment kitchen, and a fully equipped o                                                                | \$U05                      | Fee Freq:                                                                                                                                                                                                                                                                                                                                                                                                                                                                                                                                                                                                                                                                                                                                                                                  | M-G                                                                                                                                                                                                                                                                                                                                                                                                                                                                                                                                                                                                                                                                                                                                                                                                                                                                                                                                                                                                                                                                                                                                                                                                                                                                                                                                                                                                                                                                                                                                                                                                                                                                                                      |
| Pub Rmks: Welcome to an extraordinary living experience at Parkside in Calgary's vibrant West District. This meticulously crafted luxury condo blends elegance, comfort, and style, offering 2 spacious bedrooms and 2.5 beautifully designed bathrooms. Located at Parkside, this residence is perfect for the most discerning buyers. Built by TRUMAN, the three-storey concrete building defines upscale living and is complemented by premium amenities that elevate everyday life. From the moment you enter, the exceptional craftsmanship and attention to detail are evident. Custom cabinetry, stunning Chevron flooring, and a curated lighting package create a sophisticated and inviting atmosphere. Expansive floor-to-ceiling windows flood the space with natural light, providing sweeping views of the surrounding neighborhood. The living room, complete with a built-in fireplace, offers a warm and elegant setting for both intimate gatherings and relaxed evenings at home. At the heart of the home is the chef's kitchen, where luxury meets practicality. Full-height custom cabinetry and a gas cooktop blend style and functionality, while a striking quartz island with an elegant range hood serves as the centerpiece. Thoughtful touches, like a panelled fridge, under-cabinet lighting, and opulent quartz countertops—including a spacious double waterfall island—enhance the space and transform everyday cooking into a gourmet experience. The owner's suite serves as a personal retreat, offering a sanctuary to unwind. The ensuite bathroom, designed for relaxation, rivals the finest spas. A luxurious tiled shower, freestanding soaker tub, and dual vanity sinks create a seree environment that turns your daily routine into an indulgent escape. Designed with a sense of community in mind, the building's common areas foster connection and engagement. Residents enjoy access to a rooftop event patio, an owner's lounge with a sense of privacy and community. Nestled in Calgary's newest southwest community, this condo offers a boutique living experience th      | Legal Desc:                | 2311779                                                                                                                                                                                                                                                                                                                                                                                                                                                                                                                                                                                                                                                                                                                                                                                    | Pomarka                                                                                                                                                                                                                                                                                                                                                                                                                                                                                                                                                                                                                                                                                                                                                                                                                                                                                                                                                                                                                                                                                                                                                                                                                                                                                                                                                                                                                                                                                                                                                                                                                                                                                                  |
| <ul> <li>style, offering 2 spacious bedrooms and 2.5 beautifully designed bathrooms. Located at Parkside, this residence is perfect for the most discerning buyers. Built by TRUMAN, the three-storey concrete building defines upscale living and is complemented by premium amenities that elevate everyday life. From the moment you enter, the exceptional craftsmanship and attention to detail are evident. Custom cabinetry, stunning Chevron flooring, and a curated lighting package create a sophisticated and inviting atmosphere. Expansive floor-to-ceiling windows flood the space with natural light, providing sweeping views of the surrounding neighborhood. The living room, complete with a built-in fireplace, offers a warm and elegant setting for both intimate gatherings and relaxed evenings at home. At the heart of the home is the chef's kitchen, where luxury meets practicality. Full-height custom cabinetry and a gas cooktop blend style and functionality, while a striking quartz island with an elegant range hood serves as the centerpiece. Thoughtful touches, like a panelled fridge, under-cabinet lighting, and opulent quartz countertops—including a spacious double waterfall island—enhance the space and transform everyday cooking into a gourmet experience. The owner's suite serves as a personal retreat, offering a sanctuary to unwind. The ensuite bathroom, designed for relaxation, rivals the finest spas. A luxurious tiled shower, freestanding soaker tub, and dual vanity sinks create a serene environment that turns your daily routine into an indulgent escape. Designed with a sense of community in mind, the building's common areas foster connection and engagement. Residents enjoy access to a rooftop event patio, an owner's lounge with an entertainment kitchen, and a fully equipped on-site gym, all with breatthaking views of West District's Central Park. These spaces are perfect for relaxation, fitness, and socializing, providing the ideal balance of privacy and community. Nestled in Calgary's newest southwest community,</li></ul> |                            |                                                                                                                                                                                                                                                                                                                                                                                                                                                                                                                                                                                                                                                                                                                                                                                            | Reffidiks                                                                                                                                                                                                                                                                                                                                                                                                                                                                                                                                                                                                                                                                                                                                                                                                                                                                                                                                                                                                                                                                                                                                                                                                                                                                                                                                                                                                                                                                                                                                                                                                                                                                                                |
|                                                                                                                                                                                                                                                                                                                                                                                                                                                                                                                                                                                                                                                                                                                                                                                                                                                                                                                                                                                                                                                                                                                                                                                                                                                                                                                                                                                                                                                                                                                                                                                                                                                                                                                                                                                                                                                                                                                                                                                                                                                                                                                                     |                            | style, offering 2 spacious bedrooms and 2.5 bear<br>TRUMAN, the three-storey concrete building def<br>enter, the exceptional craftsmanship and attent<br>sophisticated and inviting atmosphere. Expansi-<br>neighborhood. The living room, complete with a<br>the heart of the home is the chef's kitchen, whe<br>striking quartz island with an elegant range hoc<br>countertops—including a spacious double water<br>as a personal retreat, offering a sanctuary to ur<br>soaker tub, and dual vanity sinks create a seren<br>the building's common areas foster connection<br>and a fully equipped on-site gym, all with breat<br>providing the ideal balance of privacy and comm<br>combines the best of luxury with the excitemen<br>a home—it represents a lifestyle choice for thos | autifully designed bathrooms. Located at Parkside, this residence is perfect for the most discerning buyers. Built by<br>fines upscale living and is complemented by premium amenities that elevate everyday life. From the moment you<br>tion to detail are evident. Custom cabinetry, stunning Chevron flooring, and a curated lighting package create a<br>ive floor-to-ceiling windows flood the space with natural light, providing sweeping views of the surrounding<br>a built-in fireplace, offers a warm and elegant setting for both intimate gatherings and relaxed evenings at home. At<br>ere luxury meets practicality. Full-height custom cabinetry and a gas cooktop blend style and functionality, while a<br>od serves as the centerpiece. Thoughtful touches, like a panelled fridge, under-cabinet lighting, and opulent quartz<br>rfall island—enhance the space and transform everyday cooking into a gourmet experience. The owner's suite serves<br>nwind. The ensuite bathroom, designed for relaxation, rivals the finest spas. A luxurious tiled shower, freestanding<br>ne environment that turns your daily routine into an indulgent escape. Designed with a sense of community in mind,<br>and engagement. Residents enjoy access to a rooftop event patio, an owner's lounge with an entertainment kitchen,<br>thaking views of West District's Central Park. These spaces are perfect for relaxation, fitness, and socializing,<br>munity. Nestled in Calgary's newest southwest community, this condo offers a boutique living experience that<br>and convenience of West District. With its exceptional design, exclusive amenities, this residence is more than just |
| Property Listed By: RE/MAX Real Estate (Central)                                                                                                                                                                                                                                                                                                                                                                                                                                                                                                                                                                                                                                                                                                                                                                                                                                                                                                                                                                                                                                                                                                                                                                                                                                                                                                                                                                                                                                                                                                                                                                                                                                                                                                                                                                                                                                                                                                                                                                                                                                                                                    | Property Listed By:        | RE/MAX Real Estate (Central)                                                                                                                                                                                                                                                                                                                                                                                                                                                                                                                                                                                                                                                                                                                                                               |                                                                                                                                                                                                                                                                                                                                                                                                                                                                                                                                                                                                                                                                                                                                                                                                                                                                                                                                                                                                                                                                                                                                                                                                                                                                                                                                                                                                                                                                                                                                                                                                                                                                                                          |