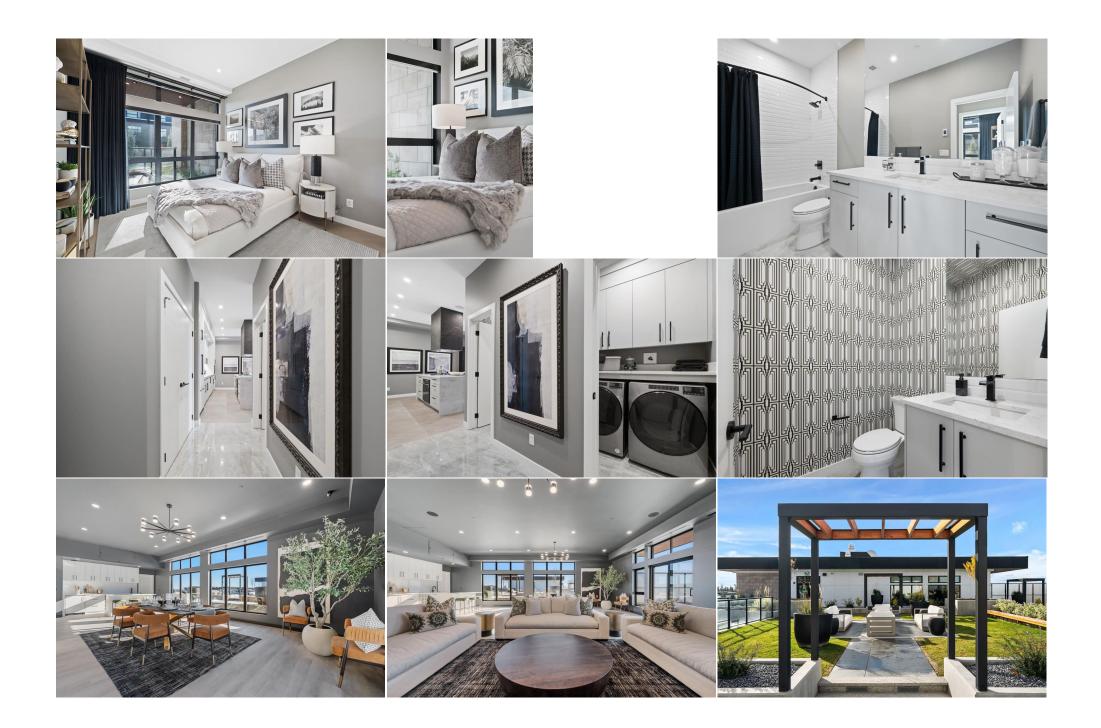

| Legal Desc:       2311779         Pub Rmks:       Welcome to an extraordinary living experience at Parkside in Calgary's vibrant West District. This meticulously crafted luxury condo blends elegance, comfort, and style, offering 2 spacious bedrooms and 2.5 beautifully designed bathrooms. Located at Parkside, this residence is perfect for the most discerning buyers. Built by TRUMAN, the three-storey concrete building defines upscale living and is complemented by premium amenites that elevate everyday life. From the moment you enter, the exceptional craftsmanship and attention to detail are evident. Custom cabinetry, stunning Chevron flooring, and a curated lighting package create a sophisticated and inviting atmosphere. Expansive floor-to-ceiling windows flood the space with natural light, providing sweeping views of the surrounding neighborhood. The living room, complete with a built-in fireplace, offers a warm and elegant setting for both intimate gatherings and relaxed evenings at home. At the heart of the home is the chef's kitchen, where luxury meets practicality. Full-height custom cabinetry and a gas cooktop blend style and functionality, while a striking quartz island with an elegant range hood serves as the centerpiece. Thoughtful touches, like a panelled fridge, under-cabinet lighting, and opulent quartz countertopsincluding a spacious double waterfall island—enhance the space and transform everyday cooking into a gourmet experience. The owner's suite serves as a personal retreat, offering a sanctuary to unwind. The ensulte bathroom, designed for relaxation, rivals the finest spas. A luxurious tiled shower, freestanding socker tub, and dual vanity sinks create a serene environment that turns your daily routine into an indulgent escape. Designed with a sense of community. Insected out offers a bouting living upiry and a fully equipped on-site gym, all with breetktaking views of West District's Central Park. Theese spaces are pe                                                                                   | Condo Fee:<br><b>\$605</b> | Title:<br><b>Fee Simple</b>                                                                                                                                                                                                                                                                                                                                                                                                                                                                                                                                                                                                                                                                                                                                                                | Zoning:<br><b>M-G</b>                                                                                                                                                                                                                                                                                                                                                                                                                                                                                                                                                                                                                                                                                                                                                                                                                                                                                                                                                                                                                                                                                                                                                                                                                                                                                                                                                                                                                                                                                                                                                                                                                                                                                    |
|-------------------------------------------------------------------------------------------------------------------------------------------------------------------------------------------------------------------------------------------------------------------------------------------------------------------------------------------------------------------------------------------------------------------------------------------------------------------------------------------------------------------------------------------------------------------------------------------------------------------------------------------------------------------------------------------------------------------------------------------------------------------------------------------------------------------------------------------------------------------------------------------------------------------------------------------------------------------------------------------------------------------------------------------------------------------------------------------------------------------------------------------------------------------------------------------------------------------------------------------------------------------------------------------------------------------------------------------------------------------------------------------------------------------------------------------------------------------------------------------------------------------------------------------------------------------------------------------------------------------------------------------------------------------------------------------------------------------------------------------------------------------------------------------------------------------------------------------------------------------------------------------------------------------------------------------------------------------------------------------------------------------------------------------------------------------------------------------------------------------------------------|----------------------------|--------------------------------------------------------------------------------------------------------------------------------------------------------------------------------------------------------------------------------------------------------------------------------------------------------------------------------------------------------------------------------------------------------------------------------------------------------------------------------------------------------------------------------------------------------------------------------------------------------------------------------------------------------------------------------------------------------------------------------------------------------------------------------------------|----------------------------------------------------------------------------------------------------------------------------------------------------------------------------------------------------------------------------------------------------------------------------------------------------------------------------------------------------------------------------------------------------------------------------------------------------------------------------------------------------------------------------------------------------------------------------------------------------------------------------------------------------------------------------------------------------------------------------------------------------------------------------------------------------------------------------------------------------------------------------------------------------------------------------------------------------------------------------------------------------------------------------------------------------------------------------------------------------------------------------------------------------------------------------------------------------------------------------------------------------------------------------------------------------------------------------------------------------------------------------------------------------------------------------------------------------------------------------------------------------------------------------------------------------------------------------------------------------------------------------------------------------------------------------------------------------------|
| Remarks           Pub Rmks:         Welcome to an extraordinary living experience at Parkside in Calgary's vibrant West District. This meticulously crafted luxury condo blends elegance, comfort, and style, offering 2 spacious bedrooms and 2.5 beautifully designed bathrooms. Located at Parkside, this residence is perfect for the most discerning buyers. Built by TRUMAN, the three-storey concrete building defines upscale living and is complemented by premium amenities that elevate everyday life. From the moment you enter, the exceptional craftsmanship and attention to detail are evident. Custom cabinetry, stunning Chevron flooring, and a curated lighting package create a sophisticated and inviting atmosphere. Expansive floor-to-ceiling windows flood the space with natural light, providing sweeping views of the surrounding neighborhood. The living room, complete with a built-in fireplace, offers a warm and elegant setting for both intimate gatherings and relaxed evenings at home. At the heart of the home is the chef's kitchen, where luxury meets practicality. Full-height custom cabinetry and a gas cooktop blend style and functionality, while a striking quartz island with an elegant range hood serves as the centerpiece. Thoughtful touches, like a panelled fridge, under-cabinet lighting, and opulent quartz countertops—including a spacious double waterfall island—enhance the space and transform everyday cooking into a gourmet experience. The owner's suite serves as a personal retreat, offering a sanctury to unwind. The ensuite bathroom, designed for relaxation, rivals the finest spas. A luxurious tiled shower, freestanding soaker tub, and dual vanity sinks create a serene environment that turns your daily routine into an indulgent escape. Designed with a sense of community in mind, the building's common areas foster connection and engagement. Residents enjoy access to a rooftop event patio, an owner's lounge with an entertainment kitchen, and a fully equipped o                                                                | \$U05                      | Fee Freq:                                                                                                                                                                                                                                                                                                                                                                                                                                                                                                                                                                                                                                                                                                                                                                                  | M-G                                                                                                                                                                                                                                                                                                                                                                                                                                                                                                                                                                                                                                                                                                                                                                                                                                                                                                                                                                                                                                                                                                                                                                                                                                                                                                                                                                                                                                                                                                                                                                                                                                                                                                      |
| Pub Rmks: Welcome to an extraordinary living experience at Parkside in Calgary's vibrant West District. This meticulously crafted luxury condo blends elegance, comfort, and style, offering 2 spacious bedrooms and 2.5 beautifully designed bathrooms. Located at Parkside, this residence is perfect for the most discerning buyers. Built by TRUMAN, the three-storey concrete building defines upscale living and is complemented by premium amenities that elevate everyday life. From the moment you enter, the exceptional craftsmanship and attention to detail are evident. Custom cabinetry, stunning Chevron flooring, and a curated lighting package create a sophisticated and inviting atmosphere. Expansive floor-to-ceiling windows flood the space with natural light, providing sweeping views of the surrounding neighborhood. The living room, complete with a built-in fireplace, offers a warm and elegant setting for both intimate gatherings and relaxed evenings at home. At the heart of the home is the chef's kitchen, where luxury meets practicality. Full-height custom cabinetry and a gas cooktop blend style and functionality, while a striking quartz island with an elegant range hood serves as the centerpiece. Thoughtful touches, like a panelled fridge, under-cabinet lighting, and opulent quartz countertops—including a spacious double waterfall island—enhance the space and transform everyday cooking into a gourmet experience. The owner's suite serves as a personal retreat, offering a sanctuary to unwind. The ensuite bathroom, designed for relaxation, rivals the finest spas. A luxurious tiled shower, freestanding soaker tub, and dual vanity sinks create a seree environment that turns your daily routine into an indulgent escape. Designed with a sense of community in mind, the building's common areas foster connection and engagement. Residents enjoy access to a rooftop event patio, an owner's lounge with a sense of privacy and community. Nestled in Calgary's newest southwest community, this condo offers a boutique living experience th      | Legal Desc:                | 2311779                                                                                                                                                                                                                                                                                                                                                                                                                                                                                                                                                                                                                                                                                                                                                                                    | Pomarka                                                                                                                                                                                                                                                                                                                                                                                                                                                                                                                                                                                                                                                                                                                                                                                                                                                                                                                                                                                                                                                                                                                                                                                                                                                                                                                                                                                                                                                                                                                                                                                                                                                                                                  |
| <ul> <li>style, offering 2 spacious bedrooms and 2.5 beautifully designed bathrooms. Located at Parkside, this residence is perfect for the most discerning buyers. Built by TRUMAN, the three-storey concrete building defines upscale living and is complemented by premium amenities that elevate everyday life. From the moment you enter, the exceptional craftsmanship and attention to detail are evident. Custom cabinetry, stunning Chevron flooring, and a curated lighting package create a sophisticated and inviting atmosphere. Expansive floor-to-ceiling windows flood the space with natural light, providing sweeping views of the surrounding neighborhood. The living room, complete with a built-in fireplace, offers a warm and elegant setting for both intimate gatherings and relaxed evenings at home. At the heart of the home is the chef's kitchen, where luxury meets practicality. Full-height custom cabinetry and a gas cooktop blend style and functionality, while a striking quartz island with an elegant range hood serves as the centerpiece. Thoughtful touches, like a panelled fridge, under-cabinet lighting, and opulent quartz countertops—including a spacious double waterfall island—enhance the space and transform everyday cooking into a gourmet experience. The owner's suite serves as a personal retreat, offering a sanctuary to unwind. The ensuite bathroom, designed for relaxation, rivals the finest spas. A luxurious tiled shower, freestanding soaker tub, and dual vanity sinks create a serene environment that turns your daily routine into an indulgent escape. Designed with a sense of community in mind, the building's common areas foster connection and engagement. Residents enjoy access to a rooftop event patio, an owner's lounge with an entertainment kitchen, and a fully equipped on-site gym, all with breatthaking views of West District's Central Park. These spaces are perfect for relaxation, fitness, and socializing, providing the ideal balance of privacy and community. Nestled in Calgary's newest southwest community,</li></ul> |                            |                                                                                                                                                                                                                                                                                                                                                                                                                                                                                                                                                                                                                                                                                                                                                                                            | Reffidiks                                                                                                                                                                                                                                                                                                                                                                                                                                                                                                                                                                                                                                                                                                                                                                                                                                                                                                                                                                                                                                                                                                                                                                                                                                                                                                                                                                                                                                                                                                                                                                                                                                                                                                |
|                                                                                                                                                                                                                                                                                                                                                                                                                                                                                                                                                                                                                                                                                                                                                                                                                                                                                                                                                                                                                                                                                                                                                                                                                                                                                                                                                                                                                                                                                                                                                                                                                                                                                                                                                                                                                                                                                                                                                                                                                                                                                                                                     |                            | style, offering 2 spacious bedrooms and 2.5 bear<br>TRUMAN, the three-storey concrete building def<br>enter, the exceptional craftsmanship and attent<br>sophisticated and inviting atmosphere. Expansi-<br>neighborhood. The living room, complete with a<br>the heart of the home is the chef's kitchen, whe<br>striking quartz island with an elegant range hoc<br>countertops—including a spacious double water<br>as a personal retreat, offering a sanctuary to ur<br>soaker tub, and dual vanity sinks create a seren<br>the building's common areas foster connection<br>and a fully equipped on-site gym, all with breat<br>providing the ideal balance of privacy and comm<br>combines the best of luxury with the excitemen<br>a home—it represents a lifestyle choice for thos | autifully designed bathrooms. Located at Parkside, this residence is perfect for the most discerning buyers. Built by<br>fines upscale living and is complemented by premium amenities that elevate everyday life. From the moment you<br>tion to detail are evident. Custom cabinetry, stunning Chevron flooring, and a curated lighting package create a<br>ive floor-to-ceiling windows flood the space with natural light, providing sweeping views of the surrounding<br>a built-in fireplace, offers a warm and elegant setting for both intimate gatherings and relaxed evenings at home. At<br>ere luxury meets practicality. Full-height custom cabinetry and a gas cooktop blend style and functionality, while a<br>od serves as the centerpiece. Thoughtful touches, like a panelled fridge, under-cabinet lighting, and opulent quartz<br>rfall island—enhance the space and transform everyday cooking into a gourmet experience. The owner's suite serves<br>nwind. The ensuite bathroom, designed for relaxation, rivals the finest spas. A luxurious tiled shower, freestanding<br>ne environment that turns your daily routine into an indulgent escape. Designed with a sense of community in mind,<br>and engagement. Residents enjoy access to a rooftop event patio, an owner's lounge with an entertainment kitchen,<br>thaking views of West District's Central Park. These spaces are perfect for relaxation, fitness, and socializing,<br>munity. Nestled in Calgary's newest southwest community, this condo offers a boutique living experience that<br>and convenience of West District. With its exceptional design, exclusive amenities, this residence is more than just |
| Property Listed By: RE/MAX Real Estate (Central)                                                                                                                                                                                                                                                                                                                                                                                                                                                                                                                                                                                                                                                                                                                                                                                                                                                                                                                                                                                                                                                                                                                                                                                                                                                                                                                                                                                                                                                                                                                                                                                                                                                                                                                                                                                                                                                                                                                                                                                                                                                                                    | Property Listed By:        | RE/MAX Real Estate (Central)                                                                                                                                                                                                                                                                                                                                                                                                                                                                                                                                                                                                                                                                                                                                                               |                                                                                                                                                                                                                                                                                                                                                                                                                                                                                                                                                                                                                                                                                                                                                                                                                                                                                                                                                                                                                                                                                                                                                                                                                                                                                                                                                                                                                                                                                                                                                                                                                                                                                                          |