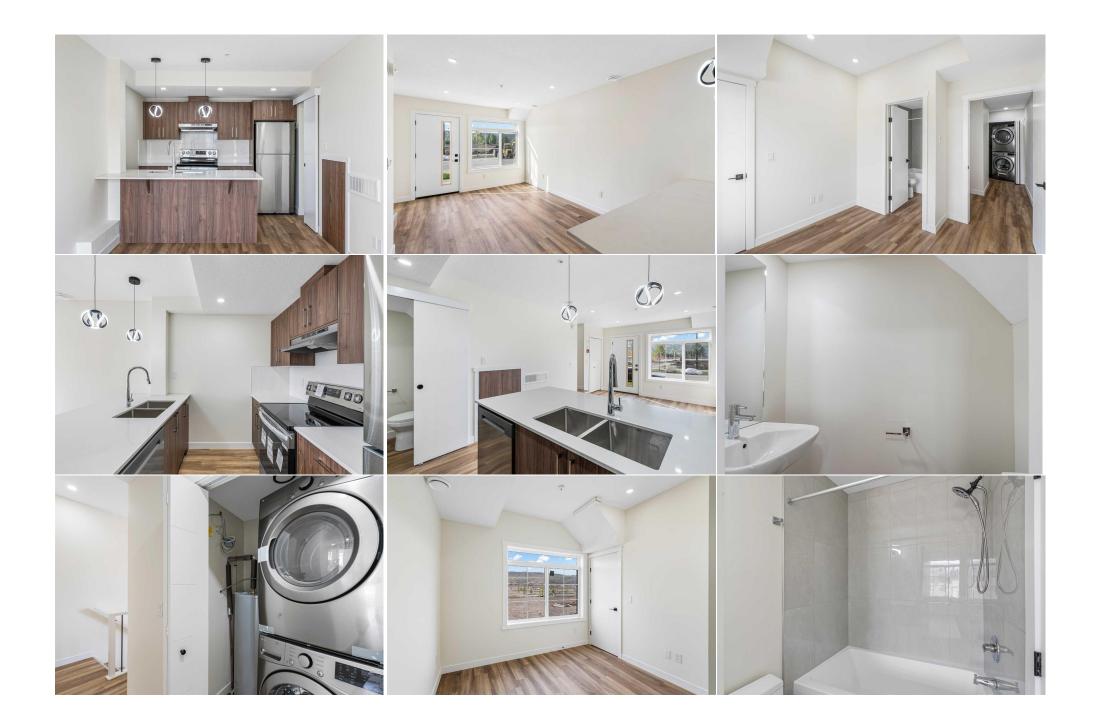

## 156 PARK Street #308, Cochrane T4C 3H3

| MLS®#:<br>Status:                                           | A2185137<br>Pending | Area:<br>County:                                 | Greystone<br>Rocky View County | Listing<br>Date:<br>Change:                                                                                                                          | 01/02/25<br>None   |                                                                                   | \$399,800<br>m: Fort McMurray                                                                      |                                                |                                                                                        |                                               |  |
|-------------------------------------------------------------|---------------------|--------------------------------------------------|--------------------------------|------------------------------------------------------------------------------------------------------------------------------------------------------|--------------------|-----------------------------------------------------------------------------------|----------------------------------------------------------------------------------------------------|------------------------------------------------|----------------------------------------------------------------------------------------|-----------------------------------------------|--|
|                                                             |                     |                                                  |                                | General Inf<br>Prop Type:<br>Sub Type:<br>City/Town:<br>Year Built:<br>Lot Informa<br>Lot Sz Ar:<br>Lot Shape:<br>Access:<br>Lot Feat:<br>Park Feat: | iormation<br>ation | Residential<br>Row/Townhouse<br>Cochrane<br>2024<br>Other<br>Stall,Titled         | <u>Finished Floor Area</u><br>Abv Sqft:<br>Low Sqft:<br>Ttl Sqft:                                  | 894<br>894                                     | DOM<br>20<br>Layout<br>Beds:<br>Baths:<br>Style:<br>Parking<br>Ttl Park:<br>Garage Sz: | 3 (3 )<br>1.5 (1 1)<br>Stacked Townhouse<br>1 |  |
|                                                             |                     |                                                  |                                | raiki eat.                                                                                                                                           |                    | Utilities and Feature                                                             | S                                                                                                  |                                                |                                                                                        |                                               |  |
| Roof:<br>Heating:<br>Sewer:<br>Ext Feat:                    |                     | Asphalt Shingle<br>Baseboard,Natural Gas<br>None |                                |                                                                                                                                                      |                    |                                                                                   | Construction:<br>Brick,Vinyl Siding,Wood Frame<br>Flooring:<br>Vinyl<br>Water Source:<br>Fnd/Bsmt: |                                                |                                                                                        |                                               |  |
| Kitchen Ap<br>Int Feat:<br>Utilities:                       | Poured Concrete     |                                                  |                                |                                                                                                                                                      |                    |                                                                                   |                                                                                                    |                                                |                                                                                        |                                               |  |
| <u>Room</u><br>2pc Bathı<br>Kitchen<br>4pc Bathı<br>Bedroom |                     | <u>Level</u><br>Main<br>Main<br>Upper<br>Upper   |                                | Dimension:<br>3`2" x 5`7<br>9`8" x 9`1<br>5`0" x 7`4<br>6`9" x 11`                                                                                   | . <b>0</b> "<br>," | <u>Room</u><br>Dining R<br>Living Re<br>Bedroon<br>Bedroon<br>Legal/Tax/Financial | oom<br>ו<br>ו - Primary                                                                            | <u>Level</u><br>Main<br>Main<br>Upper<br>Upper | Dimensions<br>9`8" x 5`9"<br>10`10" x 7`7"<br>6`9" x 7`8"<br>9`8" x 10`11"             |                                               |  |
| Condo Fee<br><b>\$204</b>                                   | :                   |                                                  |                                | Title:<br><b>Fee Simpl</b><br>Fee Freq:<br><b>Monthly</b>                                                                                            | e                  |                                                                                   |                                                                                                    | Zoning:<br><b>TBD</b>                          |                                                                                        |                                               |  |

| Legal Desc:                                     | 81110002                                                                                                                                                                                                                                                                                                                                                                                                                                                                                                                                                                                                                                                                                                                                                                                                                                                                                                                                                                                                                                                                                                                                                                                                                                                                                                                                                                                                                           |
|-------------------------------------------------|------------------------------------------------------------------------------------------------------------------------------------------------------------------------------------------------------------------------------------------------------------------------------------------------------------------------------------------------------------------------------------------------------------------------------------------------------------------------------------------------------------------------------------------------------------------------------------------------------------------------------------------------------------------------------------------------------------------------------------------------------------------------------------------------------------------------------------------------------------------------------------------------------------------------------------------------------------------------------------------------------------------------------------------------------------------------------------------------------------------------------------------------------------------------------------------------------------------------------------------------------------------------------------------------------------------------------------------------------------------------------------------------------------------------------------|
|                                                 | Remarks                                                                                                                                                                                                                                                                                                                                                                                                                                                                                                                                                                                                                                                                                                                                                                                                                                                                                                                                                                                                                                                                                                                                                                                                                                                                                                                                                                                                                            |
| Pub Rmks:<br>Inclusions:<br>Property Listed By: | Discover the perfect blend of style and comfort in this brand-new row townhouse located at 156 Park Street #308, Cochrane, AB. This modern 3-bedroom, 1.5-<br>bathroom home offers a contemporary lifestyle with thoughtfully designed spaces. Step into the open-concept main floor, where natural light flows effortlessly<br>throughout the living area, creating a welcoming atmosphere. The stylish kitchen features premium finishes, ample cabinetry, and an efficient layout, making it a<br>joy for both cooking and entertaining. The dining area flows seamlessly into the cozy living room, perfect for relaxation or hosting guests. Upstairs, you'll find three<br>generously sized bedrooms with large windows, ensuring a bright and airy feel. The primary bedroom boasts a spacious walk-in closet, providing plenty of storage.<br>The main bathroom features elegant fixtures and a modern design, completing the upper level. Additional highlights include a convenient half-bath on the main<br>floor, in-suite laundry, and energy-efficient construction, ensuring comfort and sustainability. This property also comes with a titled parking and easy access to<br>nearby parks, schools, and shopping, making it an ideal choice for those seeking a balance of convenience and tranquility in the heart of Cochrane. Don't miss your<br>chance to own this stunning new home!<br>N/A<br>PropZap Realty |