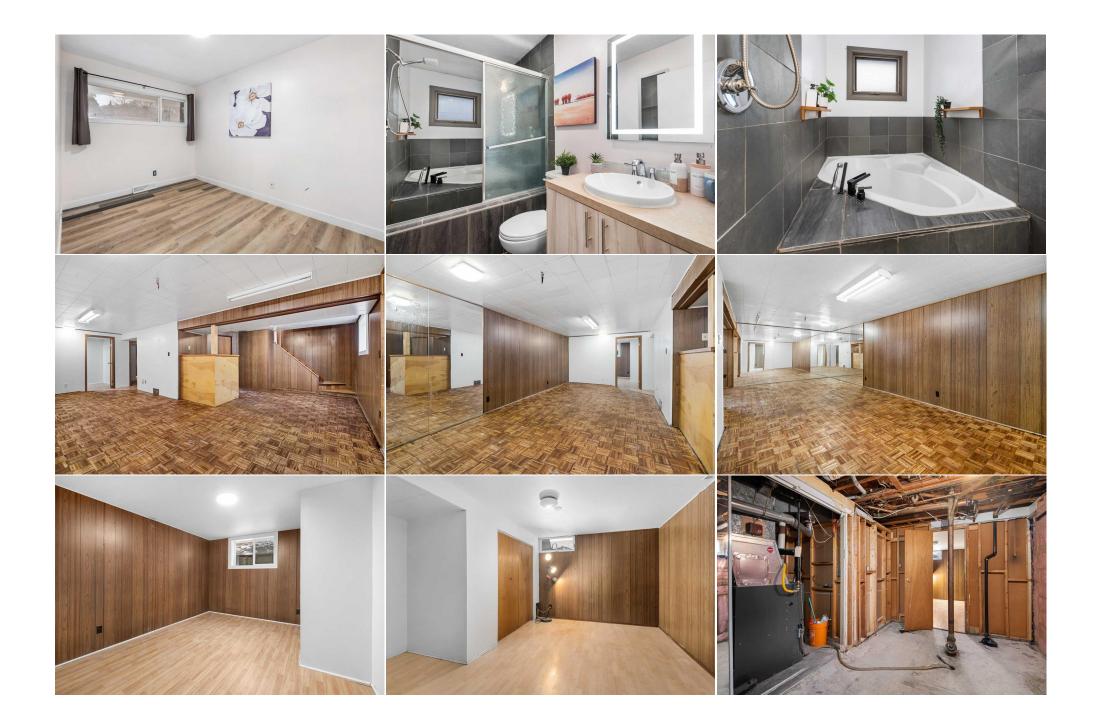

Utilities and Features

| Roof:<br>Heating:<br>Sewer:              | Asphalt Shingle<br>High Efficiency,Forced Air,Natural Gas                                                                                                                                    | 1              | Construction:<br><b>Vinyl Siding</b><br>Flooring: | Vinyl Siding    |                |  |  |
|------------------------------------------|----------------------------------------------------------------------------------------------------------------------------------------------------------------------------------------------|----------------|---------------------------------------------------|-----------------|----------------|--|--|
| Ext Feat:                                | Fire Pit,Other                                                                                                                                                                               |                | · •                                               |                 |                |  |  |
|                                          |                                                                                                                                                                                              |                | Fnd/Bsmt:                                         |                 |                |  |  |
|                                          |                                                                                                                                                                                              |                | Poured Concrete                                   | Poured Concrete |                |  |  |
| Kitchen Appl:<br>Int Feat:<br>Utilities: | Dishwasher,Electric Stove,Microwave,Range Hood,Refrigerator,Washer/Dryer Stacked,Window Coverings<br>Bar,Bathroom Rough-in,No Animal Home,No Smoking Home,Open Floorplan<br>Room Information |                |                                                   |                 |                |  |  |
| Room                                     | Level                                                                                                                                                                                        | Dimensions     | Room                                              | Level           | Dimensions     |  |  |
| Living Room                              | Main                                                                                                                                                                                         | 16`10" x 14`6" | Kitchen                                           | Main            | 12`10" x 12`9" |  |  |
| Dining Room                              | Main                                                                                                                                                                                         | 8`11" x 8`7"   | Bedroom - Primary                                 | Main            | 12`8" x 12`5"  |  |  |
| Bedroom                                  | Main                                                                                                                                                                                         | 12`5" x 8`2"   | Bedroom                                           | Main            | 11`4" x 8`8"   |  |  |
| Family Room                              | Basement                                                                                                                                                                                     | 25`3" x 21`4"  | Storage                                           | Basement        | 13`3" x 8`6"   |  |  |
| Bedroom                                  | Basement                                                                                                                                                                                     | 13`1" x 10`10" | Bedroom                                           | Basement        | 13`2" x 13`1"  |  |  |
| 4pc Bathroom                             | Main                                                                                                                                                                                         | 12`8" x 4`11"  |                                                   |                 |                |  |  |
|                                          |                                                                                                                                                                                              |                | Legal/Tax/Financial                               |                 |                |  |  |

| Title:              | Zoning:                                                                                                                                                                                                                                                                                                                                                                                                                                                                                                                                                                                                                                                                                                                                                                                                                                                                                                                                                                     |  |  |  |  |
|---------------------|-----------------------------------------------------------------------------------------------------------------------------------------------------------------------------------------------------------------------------------------------------------------------------------------------------------------------------------------------------------------------------------------------------------------------------------------------------------------------------------------------------------------------------------------------------------------------------------------------------------------------------------------------------------------------------------------------------------------------------------------------------------------------------------------------------------------------------------------------------------------------------------------------------------------------------------------------------------------------------|--|--|--|--|
| <b>Fee Simple</b>   | R-CG                                                                                                                                                                                                                                                                                                                                                                                                                                                                                                                                                                                                                                                                                                                                                                                                                                                                                                                                                                        |  |  |  |  |
| Legal Desc:         | 1169JK                                                                                                                                                                                                                                                                                                                                                                                                                                                                                                                                                                                                                                                                                                                                                                                                                                                                                                                                                                      |  |  |  |  |
|                     | Remarks                                                                                                                                                                                                                                                                                                                                                                                                                                                                                                                                                                                                                                                                                                                                                                                                                                                                                                                                                                     |  |  |  |  |
| Pub Rmks:           | OPEN HOUSE MARCH 2ND,2025 FROM 1PM-4PM. Discover the charm of 4504 14 St NW, a beautifully renovated bungalow offering breathtaking views. Conveniently<br>sitting on a corner lot, this home offers exceptional possibilities for both first time home buyers and investors alike. This home features a modern open-concept<br>main floor, thoughtfully updated and perfect for comfortable living. Recent upgrades include brand-new roofing installed in 2024 and a 200-amp electrical panel,<br>ensuring long-term peace of mind.Don't forget, the basement has already had plumbing roughed in, ready for your ideal bathroom! Ideally located in a desirable NW<br>Calgary neighbourhood close to parks, schools, and amenities, this property is a perfect blend of style, functionality, and convenience. Located directly across from<br>the esteemed Winter Club, this residence offers a lifestyle of convenience and luxury. Call your favourite Realtor today! |  |  |  |  |
| Inclusions:         | Negotiable: All furniture and decoration                                                                                                                                                                                                                                                                                                                                                                                                                                                                                                                                                                                                                                                                                                                                                                                                                                                                                                                                    |  |  |  |  |
| Property Listed By: | eXp Realty                                                                                                                                                                                                                                                                                                                                                                                                                                                                                                                                                                                                                                                                                                                                                                                                                                                                                                                                                                  |  |  |  |  |