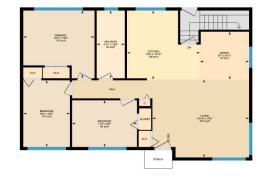

| General Information                      |                                   |                             |       | DOM           |           |
|------------------------------------------|-----------------------------------|-----------------------------|-------|---------------|-----------|
| Prop Type:                               | Residential                       |                             |       | 93            |           |
| Sub Type:                                | Detached                          |                             |       | <u>Layout</u> |           |
| City/Town:                               | Calgary                           | Calgary Finished Floor Area |       | Beds:         | 5 (3 2 )  |
| Year Built:                              | 1963                              | Abv Sqft:                   | 1,106 | Baths:        | 1.0 (1 0) |
| Lot Information                          |                                   | Low Sqft:                   |       | Style:        | Bungalow  |
| Lot Sz Ar:                               | 5,392 sqft                        | Ttl Sqft:                   | 1,106 |               |           |
| Lot Shape:                               |                                   |                             |       | Parking       |           |
|                                          |                                   |                             |       | Ttl Park:     | 2         |
|                                          |                                   |                             |       | Garage Sz:    | 2         |
| Access:                                  |                                   |                             |       | 2             |           |
| Lot Feat: Back Lane,Back Yard,Corner Lot |                                   |                             |       |               |           |
| Park Feat:                               | Double Garage Detached, Oversized |                             |       |               |           |
|                                          |                                   |                             |       |               |           |

Utilities and Features

| Roof:<br>Heating:<br>Sewer:              | Asphalt Shingle<br>High Efficiency,Forced Air,Natural Gas                                                                                                                                    | 1              | Construction:<br><b>Vinyl Siding</b><br>Flooring: | Vinyl Siding    |                |  |  |
|------------------------------------------|----------------------------------------------------------------------------------------------------------------------------------------------------------------------------------------------|----------------|---------------------------------------------------|-----------------|----------------|--|--|
| Ext Feat:                                | Fire Pit,Other                                                                                                                                                                               |                | · •                                               |                 |                |  |  |
|                                          |                                                                                                                                                                                              |                | Fnd/Bsmt:                                         |                 |                |  |  |
|                                          |                                                                                                                                                                                              |                | Poured Concrete                                   | Poured Concrete |                |  |  |
| Kitchen Appl:<br>Int Feat:<br>Utilities: | Dishwasher,Electric Stove,Microwave,Range Hood,Refrigerator,Washer/Dryer Stacked,Window Coverings<br>Bar,Bathroom Rough-in,No Animal Home,No Smoking Home,Open Floorplan<br>Room Information |                |                                                   |                 |                |  |  |
| Room                                     | Level                                                                                                                                                                                        | Dimensions     | Room                                              | Level           | Dimensions     |  |  |
| Living Room                              | Main                                                                                                                                                                                         | 16`10" x 14`6" | Kitchen                                           | Main            | 12`10" x 12`9" |  |  |
| Dining Room                              | Main                                                                                                                                                                                         | 8`11" x 8`7"   | Bedroom - Primary                                 | Main            | 12`8" x 12`5"  |  |  |
| Bedroom                                  | Main                                                                                                                                                                                         | 12`5" x 8`2"   | Bedroom                                           | Main            | 11`4" x 8`8"   |  |  |
| Family Room                              | Basement                                                                                                                                                                                     | 25`3" x 21`4"  | Storage                                           | Basement        | 13`3" x 8`6"   |  |  |
| Bedroom                                  | Basement                                                                                                                                                                                     | 13`1" x 10`10" | Bedroom                                           | Basement        | 13`2" x 13`1"  |  |  |
| 4pc Bathroom                             | Main                                                                                                                                                                                         | 12`8" x 4`11"  |                                                   |                 |                |  |  |
|                                          |                                                                                                                                                                                              |                | Legal/Tax/Financial                               |                 |                |  |  |