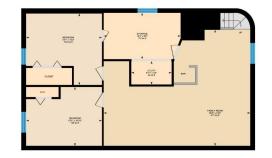

| General Information                      |                                   |                             |       | DOM           |           |
|------------------------------------------|-----------------------------------|-----------------------------|-------|---------------|-----------|
| Prop Type:                               | Residential                       |                             |       | 93            |           |
| Sub Type:                                | Detached                          |                             |       | <u>Layout</u> |           |
| City/Town:                               | Calgary                           | Calgary Finished Floor Area |       | Beds:         | 5 (3 2 )  |
| Year Built:                              | 1963                              | Abv Sqft:                   | 1,106 | Baths:        | 1.0 (1 0) |
| Lot Information                          |                                   | Low Sqft:                   |       | Style:        | Bungalow  |
| Lot Sz Ar:                               | 5,392 sqft                        | Ttl Sqft:                   | 1,106 |               |           |
| Lot Shape:                               |                                   |                             |       | Parking       |           |
|                                          |                                   |                             |       | Ttl Park:     | 2         |
|                                          |                                   |                             |       | Garage Sz:    | 2         |
| Access:                                  |                                   |                             |       | 2             |           |
| Lot Feat: Back Lane,Back Yard,Corner Lot |                                   |                             |       |               |           |
| Park Feat:                               | Double Garage Detached, Oversized |                             |       |               |           |
|                                          |                                   |                             |       |               |           |

Utilities and Features

| Roof:<br>Heating:<br>Sewer:              | Asphalt Shingle<br>High Efficiency,Forced Air,Natural Gas                                                                                                                                    | 1              | Construction:<br><b>Vinyl Siding</b><br>Flooring: | Vinyl Siding    |                |  |  |
|------------------------------------------|----------------------------------------------------------------------------------------------------------------------------------------------------------------------------------------------|----------------|---------------------------------------------------|-----------------|----------------|--|--|
| Ext Feat:                                | Fire Pit,Other                                                                                                                                                                               |                | · •                                               |                 |                |  |  |
|                                          |                                                                                                                                                                                              |                | Fnd/Bsmt:                                         |                 |                |  |  |
|                                          |                                                                                                                                                                                              |                | Poured Concrete                                   | Poured Concrete |                |  |  |
| Kitchen Appl:<br>Int Feat:<br>Utilities: | Dishwasher,Electric Stove,Microwave,Range Hood,Refrigerator,Washer/Dryer Stacked,Window Coverings<br>Bar,Bathroom Rough-in,No Animal Home,No Smoking Home,Open Floorplan<br>Room Information |                |                                                   |                 |                |  |  |
| Room                                     | Level                                                                                                                                                                                        | Dimensions     | Room                                              | Level           | Dimensions     |  |  |
| Living Room                              | Main                                                                                                                                                                                         | 16`10" x 14`6" | Kitchen                                           | Main            | 12`10" x 12`9" |  |  |
| Dining Room                              | Main                                                                                                                                                                                         | 8`11" x 8`7"   | Bedroom - Primary                                 | Main            | 12`8" x 12`5"  |  |  |
| Bedroom                                  | Main                                                                                                                                                                                         | 12`5" x 8`2"   | Bedroom                                           | Main            | 11`4" x 8`8"   |  |  |
| Family Room                              | Basement                                                                                                                                                                                     | 25`3" x 21`4"  | Storage                                           | Basement        | 13`3" x 8`6"   |  |  |
| Bedroom                                  | Basement                                                                                                                                                                                     | 13`1" x 10`10" | Bedroom                                           | Basement        | 13`2" x 13`1"  |  |  |
| 4pc Bathroom                             | Main                                                                                                                                                                                         | 12`8" x 4`11"  |                                                   |                 |                |  |  |
|                                          |                                                                                                                                                                                              |                | Legal/Tax/Financial                               |                 |                |  |  |