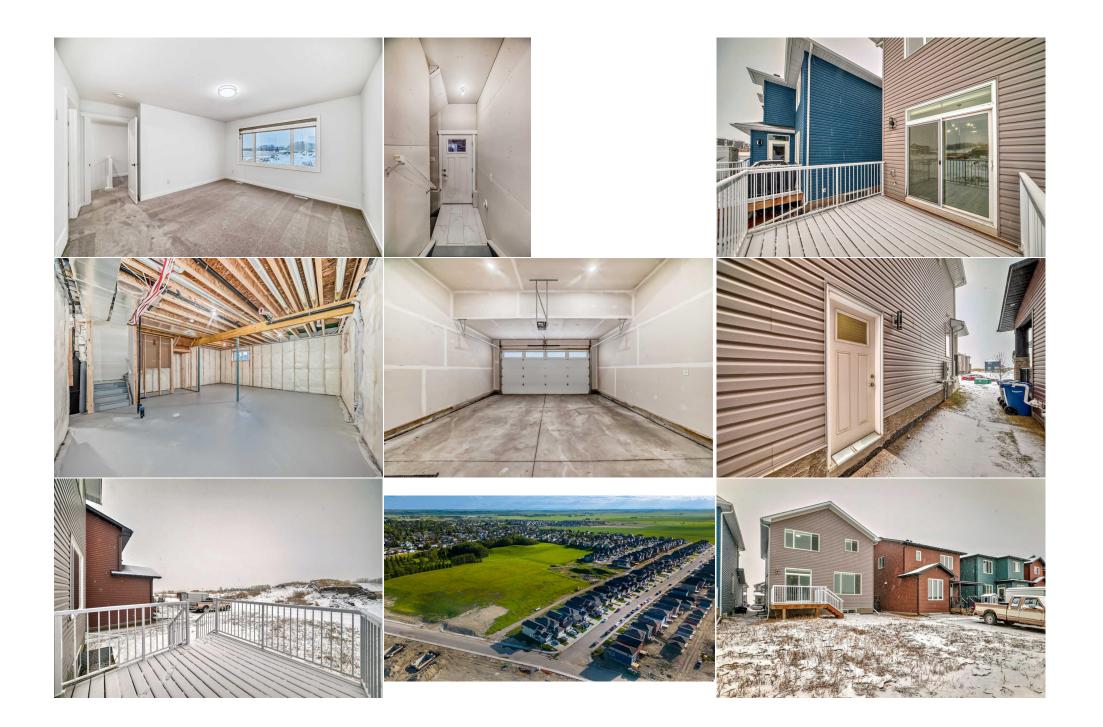

Utilities and Features

| Roof:<br>Heating:<br>Sewer:                                                                                     | Asphalt<br>Forced Air          |                                                                                                                                                                      |                                                                                                                                     | Construction:<br>Vinyl Siding,Wood Frame<br>Flooring:                                               |                                                               |                                                                                                                                                   |  |  |  |  |
|-----------------------------------------------------------------------------------------------------------------|--------------------------------|----------------------------------------------------------------------------------------------------------------------------------------------------------------------|-------------------------------------------------------------------------------------------------------------------------------------|-----------------------------------------------------------------------------------------------------|---------------------------------------------------------------|---------------------------------------------------------------------------------------------------------------------------------------------------|--|--|--|--|
| Ext Feat: Private Entrance                                                                                      |                                |                                                                                                                                                                      | Carpet, Ceramic Tile, Laminate<br>Water Source:<br>Fnd/Bsmt:<br>Poured Concrete                                                     |                                                                                                     |                                                               |                                                                                                                                                   |  |  |  |  |
| Kitchen Appl:<br>Int Feat:<br>Utilities:                                                                        |                                | Dishwasher,Electric Range,Range Hood,Refrigerator,Washer/Dryer,Window Coverings<br>Kitchen Island,No Smoking Home,Open Floorplan,Quartz Counters<br>Room Information |                                                                                                                                     |                                                                                                     |                                                               |                                                                                                                                                   |  |  |  |  |
| Room<br>Kitchen<br>Dining Room<br>2pc Bathroom<br>Walk-In Closet<br>Laundry<br>Walk-In Closet<br>Bedroom - Prir | Mi<br>Mi<br>t Se<br>Se<br>t Se | evel<br>ain<br>ain<br>ain<br>acond<br>acond<br>acond<br>acond                                                                                                        | Dimensions<br>60`8" x 35`6"<br>32`10" x 33`1"<br>16`5" x 16`5"<br>19`5" x 20`3"<br>19`11" x 19`2"<br>18`7" x 16`5"<br>41`3" x 45`5" | Room<br>Mud Room<br>Living Room<br>Entrance<br>5pc Ensuite bath<br>Bedroom<br>Bedroom<br>Bonus Room | Level<br>Main<br>Main<br>Second<br>Second<br>Second<br>Second | Dimensions<br>28 '9" x 16 '5"<br>49 '3" x 38 '10"<br>33 '4" x 31 '2"<br>27 '8" x 40 '5"<br>30 '4" x 38 '10"<br>30 '7" x 40 '5"<br>39 '4" x 39 '4" |  |  |  |  |

| 4pc Bathroom                       | Second                                                                                                                                                                                                                                                                                                                                                                                                                                                                                                                                                                                                                                                                                                                                                                                                                                                                                                                                                                                                                                                    | 29`3" x 16`2" |                     |  |  |  |  |
|------------------------------------|-----------------------------------------------------------------------------------------------------------------------------------------------------------------------------------------------------------------------------------------------------------------------------------------------------------------------------------------------------------------------------------------------------------------------------------------------------------------------------------------------------------------------------------------------------------------------------------------------------------------------------------------------------------------------------------------------------------------------------------------------------------------------------------------------------------------------------------------------------------------------------------------------------------------------------------------------------------------------------------------------------------------------------------------------------------|---------------|---------------------|--|--|--|--|
|                                    |                                                                                                                                                                                                                                                                                                                                                                                                                                                                                                                                                                                                                                                                                                                                                                                                                                                                                                                                                                                                                                                           |               | Legal/Tax/Financial |  |  |  |  |
| Title:                             |                                                                                                                                                                                                                                                                                                                                                                                                                                                                                                                                                                                                                                                                                                                                                                                                                                                                                                                                                                                                                                                           | Zoning:       |                     |  |  |  |  |
| Fee Simple                         | 2211028                                                                                                                                                                                                                                                                                                                                                                                                                                                                                                                                                                                                                                                                                                                                                                                                                                                                                                                                                                                                                                                   | R-1C          |                     |  |  |  |  |
| Legal Desc:                        | 2211038                                                                                                                                                                                                                                                                                                                                                                                                                                                                                                                                                                                                                                                                                                                                                                                                                                                                                                                                                                                                                                                   |               | Domarka             |  |  |  |  |
|                                    | Remarks                                                                                                                                                                                                                                                                                                                                                                                                                                                                                                                                                                                                                                                                                                                                                                                                                                                                                                                                                                                                                                                   |               |                     |  |  |  |  |
| Pub Rmks:                          | Quick possession Home in Crossfield   2 Story   1800+SQFT   3-Bedrooms   2.5Full-Bathrooms   Open Floor Plan   High Ceilings   Dream Kitchen   Double car Garage  <br>Loaded with upgrades   Upper Level Laundry   Spacious Yard & Much More   This Extraordinary opportunity to own this well kept home in the new modern<br>community of Crossfield. This 2 storey home offers a noteworthy floor plan with extensive upgrades. The main floor features 9' ceilings, an open concept kitchen<br>with floor to ceiling cabinetry, premium Quartz countertops, and stainless appliances & a pantry, a spacious living room & Dining over looking the North facing yard<br>and a Side Entry that leads you to the unspoiled 9' ceiling basement awaiting your design. Second floor features Master bedroom with a large 4 pc ensuite & a<br>Walk-in closet, 2 Additional bedrooms with an additional 4pc bathroom, laundry room. Book a showing today to view this lovely home to get the full experience of<br>all it has to offer or visit the 3D Tour!! |               |                     |  |  |  |  |
| Inclusions:<br>Property Listed By: | N/A<br>AMG Boolty                                                                                                                                                                                                                                                                                                                                                                                                                                                                                                                                                                                                                                                                                                                                                                                                                                                                                                                                                                                                                                         |               |                     |  |  |  |  |
| Property Listed By:                | perty Listed By: AMG Realty                                                                                                                                                                                                                                                                                                                                                                                                                                                                                                                                                                                                                                                                                                                                                                                                                                                                                                                                                                                                                               |               |                     |  |  |  |  |