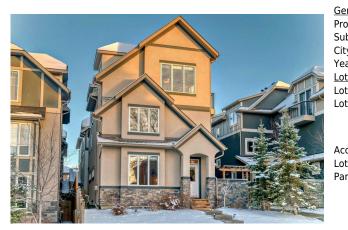

## 2420 30 Street #1, Calgary T3E2M1

| MLS®#:  | A2185175 | Area:   | Killarney/Glengarry | Listing          | 01/07/25 | List Price: <b>\$699,000</b> |
|---------|----------|---------|---------------------|------------------|----------|------------------------------|
| Status: | Active   | County: | Calgary             | Date:<br>Change: | None     | Association: Fort McMurray   |

| General Information   | <u>1</u>                          |                    |           | DOM           |           |
|-----------------------|-----------------------------------|--------------------|-----------|---------------|-----------|
| rop Type:             | Residential                       |                    |           | 15            |           |
| ub Type:              | Row/Townhouse                     |                    |           | <u>Layout</u> |           |
| City/Town:            | Calgary                           | Finished Floor Are | <u>ea</u> | Beds:         | 3 (3 )    |
| ear Built:            | 2018                              | Abv Sqft:          | 1,984     | Baths:        | 2.5 (2 1) |
| <u>ot Information</u> |                                   | Low Sqft:          |           | Style:        | 3 Storey  |
| ot Sz Ar:             |                                   | Ttl Sqft:          | 1,984     |               |           |
| ot Shape:             |                                   |                    |           | Parking       |           |
|                       |                                   |                    |           | Ttl Park:     | 1         |
|                       |                                   |                    |           | Garage Sz:    | 1         |
| ccess:                |                                   |                    |           |               |           |
| ot Feat:              | Landscaped,Underground Sprinklers |                    |           |               |           |
| ark Feat:             | Single Garage At                  | tached             |           |               |           |