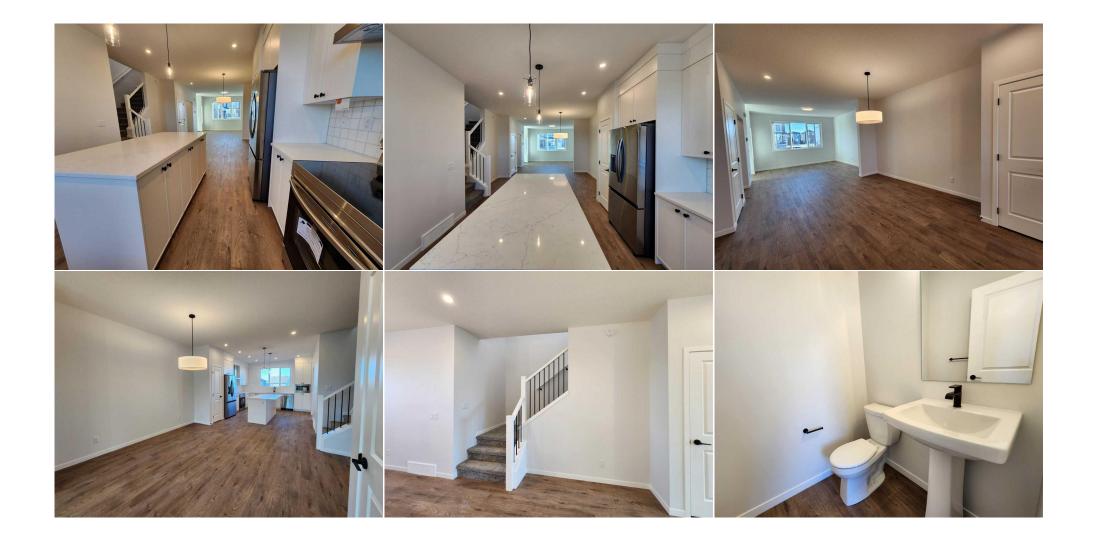

| Bedroom<br>Laundry<br>5pc Ensuite bath<br>Foyer | Upper<br>Upper<br>Upper<br>Upper                                                              | 12`1" x 9`5"<br>9`1" x 5`5"<br>11`8" x 5`9"<br>7`2" x 5`3"                                                                                                                                   | Bedroom<br>Bedroom - Primary<br>Walk-In Closet                                                                                                                    | Upper<br>Upper<br>Upper                                                                                       | 14`6" x 9`1"<br>13`1" x 12`10"<br>9`2" x 4`8"                                                                                                                                                                                                                                           |
|-------------------------------------------------|-----------------------------------------------------------------------------------------------|----------------------------------------------------------------------------------------------------------------------------------------------------------------------------------------------|-------------------------------------------------------------------------------------------------------------------------------------------------------------------|---------------------------------------------------------------------------------------------------------------|-----------------------------------------------------------------------------------------------------------------------------------------------------------------------------------------------------------------------------------------------------------------------------------------|
|                                                 |                                                                                               |                                                                                                                                                                                              | Legal/Tax/Financial                                                                                                                                               |                                                                                                               |                                                                                                                                                                                                                                                                                         |
| Title:                                          |                                                                                               | Zoning:                                                                                                                                                                                      |                                                                                                                                                                   |                                                                                                               |                                                                                                                                                                                                                                                                                         |
| Fee Simple<br>Legal Desc:                       | 2311041                                                                                       | R-G                                                                                                                                                                                          |                                                                                                                                                                   |                                                                                                               |                                                                                                                                                                                                                                                                                         |
|                                                 |                                                                                               |                                                                                                                                                                                              | Remarks                                                                                                                                                           |                                                                                                               |                                                                                                                                                                                                                                                                                         |
| Pub Rmks:<br>Inclusions:                        | the main floor, quar<br>appliances, knock do<br>view, ensuite with d<br>large and sunny livir | tz counter tops in the kitchen and l<br>own ceiling, and wrought iron spino<br>ouble vanity sinks and separated s<br>ng room, computer room/den, spac<br>nt is walk out, with big windows an | bathrooms, higher upper kitchen cab<br>dle railings on the stairs. Upper floor<br>hower, large walk in closet, function<br>ious dining area, large kitchen with v | inets, built in microwave<br>has 3 good size bedroom<br>al laundry room with lots<br>vindow, mud room with se | es 9 feet ceiling and LVP flooring throughout<br>oven and chimney hood fan, stainless steel<br>s, master bedroom with beautiful mountain<br>of shelving storage spaces. Main floor with<br>eating bench and coat hooks, and large deck<br>ping, future school, and easy access to major |
| Property Listed By:                             | Century 21 Bravo Re                                                                           | ealty                                                                                                                                                                                        |                                                                                                                                                                   |                                                                                                               |                                                                                                                                                                                                                                                                                         |