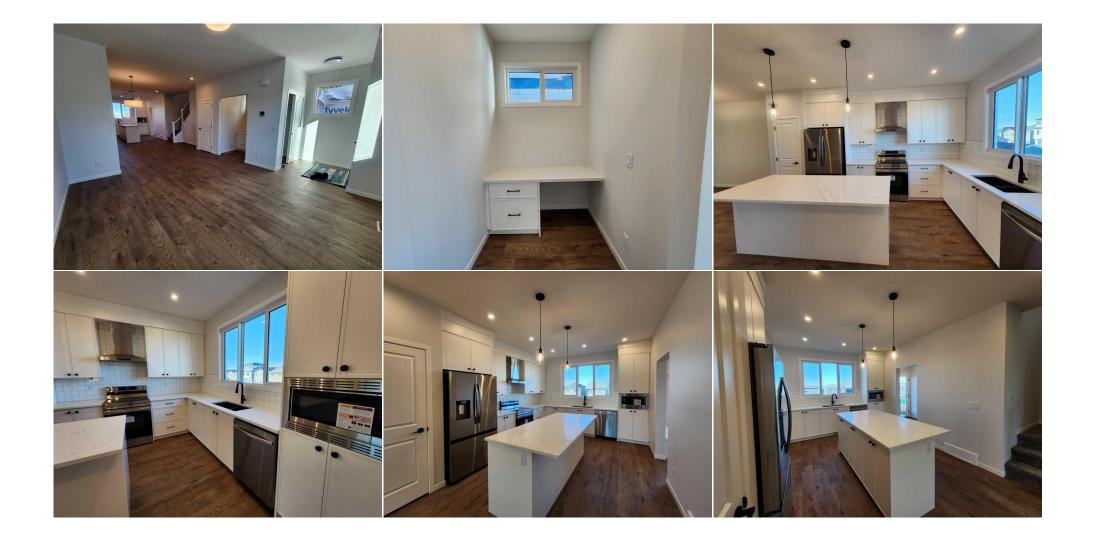

| Bedroom<br>Laundry<br>5pc Ensuite bath<br>Foyer | Upper<br>Upper<br>Upper<br>Upper                                                              | 12`1" x 9`5"<br>9`1" x 5`5"<br>11`8" x 5`9"<br>7`2" x 5`3"                                                                                                                                   | Bedroom<br>Bedroom - Primary<br>Walk-In Closet                                                                                                                    | Upper<br>Upper<br>Upper                                                                                       | 14`6" x 9`1"<br>13`1" x 12`10"<br>9`2" x 4`8"                                                                                                                                                                                                                                           |
|-------------------------------------------------|-----------------------------------------------------------------------------------------------|----------------------------------------------------------------------------------------------------------------------------------------------------------------------------------------------|-------------------------------------------------------------------------------------------------------------------------------------------------------------------|---------------------------------------------------------------------------------------------------------------|-----------------------------------------------------------------------------------------------------------------------------------------------------------------------------------------------------------------------------------------------------------------------------------------|
|                                                 |                                                                                               |                                                                                                                                                                                              | Legal/Tax/Financial                                                                                                                                               |                                                                                                               |                                                                                                                                                                                                                                                                                         |
| Title:                                          |                                                                                               | Zoning:                                                                                                                                                                                      |                                                                                                                                                                   |                                                                                                               |                                                                                                                                                                                                                                                                                         |
| Fee Simple<br>Legal Desc:                       | 2311041                                                                                       | R-G                                                                                                                                                                                          |                                                                                                                                                                   |                                                                                                               |                                                                                                                                                                                                                                                                                         |
|                                                 |                                                                                               |                                                                                                                                                                                              | Remarks                                                                                                                                                           |                                                                                                               |                                                                                                                                                                                                                                                                                         |
| Pub Rmks:<br>Inclusions:                        | the main floor, quar<br>appliances, knock do<br>view, ensuite with d<br>large and sunny livir | tz counter tops in the kitchen and l<br>own ceiling, and wrought iron spino<br>ouble vanity sinks and separated s<br>ng room, computer room/den, spac<br>nt is walk out, with big windows an | bathrooms, higher upper kitchen cab<br>dle railings on the stairs. Upper floor<br>hower, large walk in closet, function<br>ious dining area, large kitchen with v | inets, built in microwave<br>has 3 good size bedroom<br>al laundry room with lots<br>vindow, mud room with se | es 9 feet ceiling and LVP flooring throughout<br>oven and chimney hood fan, stainless steel<br>s, master bedroom with beautiful mountain<br>of shelving storage spaces. Main floor with<br>eating bench and coat hooks, and large deck<br>ping, future school, and easy access to major |
| Property Listed By:                             | Century 21 Bravo Re                                                                           | ealty                                                                                                                                                                                        |                                                                                                                                                                   |                                                                                                               |                                                                                                                                                                                                                                                                                         |