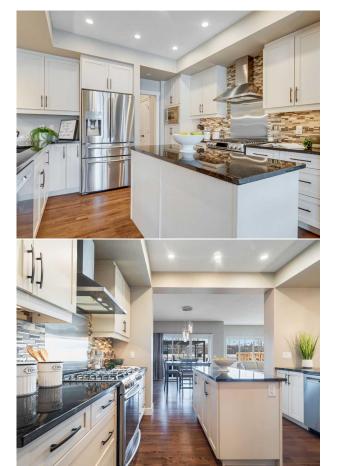

|                                                                                                                        |                 |                  |                   | Utilities and Features |       |                   |  |  |  |  |
|------------------------------------------------------------------------------------------------------------------------|-----------------|------------------|-------------------|------------------------|-------|-------------------|--|--|--|--|
| Roof:                                                                                                                  | Asphalt Shingle |                  |                   | Construction:          |       |                   |  |  |  |  |
| Heating:                                                                                                               | Forced Air      |                  |                   | Brick,Stucco           |       |                   |  |  |  |  |
| Sewer:                                                                                                                 |                 |                  |                   | Flooring:              |       |                   |  |  |  |  |
| Ext Feat:                                                                                                              | Other           |                  |                   | Carpet, Hardwood       |       |                   |  |  |  |  |
|                                                                                                                        |                 |                  |                   | Water Source:          |       |                   |  |  |  |  |
|                                                                                                                        |                 |                  |                   | Fnd/Bsmt:              |       |                   |  |  |  |  |
|                                                                                                                        |                 |                  |                   | Poured Concrete        |       |                   |  |  |  |  |
| Kitchen Appl: Dishwasher, Dryer, Gas Range, Refrigerator, Wall/Window Air Conditioner, Washer, Water Softener          |                 |                  |                   |                        |       |                   |  |  |  |  |
| Int Feat: Breakfast Bar, Double Vanity, Granite Counters, Kitchen Island, Open Floorplan, Walk-In Closet(s) Utilities: |                 |                  |                   |                        |       |                   |  |  |  |  |
| otheres.                                                                                                               |                 | Room Information |                   |                        |       |                   |  |  |  |  |
| Room                                                                                                                   |                 | Level            | <u>Dimensions</u> | Room                   | Level | <u>Dimensions</u> |  |  |  |  |
| 2pc Bathroom                                                                                                           | า               | Main             | 4`11" x 4`7"      | Dining Room            | Main  | 12`0" x 13`6"     |  |  |  |  |
| Kitchen                                                                                                                |                 | Main             | 12`4" x 11`4"     | Living Room            | Main  | 13`0" x 16`6"     |  |  |  |  |
| 4pc Bathroom                                                                                                           | ı               | Upper            | 8`8" x 5`5"       | 5pc Ensuite bath       | Upper | 13`5" x 11`7"     |  |  |  |  |
| Bedroom                                                                                                                |                 | Upper            | 12`4" x 12`0"     | Bedroom                | Upper | 13`5" x 11`8"     |  |  |  |  |
|                                                                                                                        |                 |                  | 12`3" x 14`2"     |                        |       |                   |  |  |  |  |

| Office<br>Storage                               | Upper<br>Basement                                                                                                                                                                                                                                                                                                                                                                                                                                                                                                                                                                                                                                                                                                                                                                                                                                                                                                                                                                                                                                                                                                                                                                                                                                                                                                                                                                                                   | 7`4" x 7`0"<br>23`8" x 40`8" | Bedroom - Primary<br>Furnace/Utility Room<br>Legal/Tax/Financial | Upper<br>Basement | 12`11" x 18`11"<br>7`2" x 10`3" |
|-------------------------------------------------|---------------------------------------------------------------------------------------------------------------------------------------------------------------------------------------------------------------------------------------------------------------------------------------------------------------------------------------------------------------------------------------------------------------------------------------------------------------------------------------------------------------------------------------------------------------------------------------------------------------------------------------------------------------------------------------------------------------------------------------------------------------------------------------------------------------------------------------------------------------------------------------------------------------------------------------------------------------------------------------------------------------------------------------------------------------------------------------------------------------------------------------------------------------------------------------------------------------------------------------------------------------------------------------------------------------------------------------------------------------------------------------------------------------------|------------------------------|------------------------------------------------------------------|-------------------|---------------------------------|
| Title:<br><b>Fee Simple</b><br>Legal Desc:      | 1410953                                                                                                                                                                                                                                                                                                                                                                                                                                                                                                                                                                                                                                                                                                                                                                                                                                                                                                                                                                                                                                                                                                                                                                                                                                                                                                                                                                                                             | Zoning:<br><b>R-G</b>        |                                                                  |                   |                                 |
| 5                                               |                                                                                                                                                                                                                                                                                                                                                                                                                                                                                                                                                                                                                                                                                                                                                                                                                                                                                                                                                                                                                                                                                                                                                                                                                                                                                                                                                                                                                     |                              | Remarks                                                          |                   |                                 |
| Pub Rmks:<br>Inclusions:<br>Property Listed By: | **OPEN HOUSE - Saturday & Sunday- Feb 1 & 2 - 2-4PM** Welcome to elegance and convenience in the prestigious lake community of Mahoga<br>home offers PRIVATE LAKE ACCESS right from your backyard, with picturesque views over the tennis courts and just 20 steps to the Mahoga<br>rare opportunity in one of Calgary's most sought-after neighborhoods. From the moment you step inside, you'll be drawn in by the bright, o<br>soaring ceilings, and high-end finishes throughout. The chef-inspired kitchen is a culinary dream, featuring a GAS RANGE, upgraded STAINLI<br>and abundant cabinetry. The space seamlessly flows into the elegant living room with a cozy FIREPLACE and a spacious dining area, perfect<br>through the rear door onto the expansive WEST FACING double deck, complete with a PERGOLA, creating the ultimate outdoor oasis for sum<br>breathtaking sunset views. Upstairs, the inviting bonus room offers a cozy retreat, while the primary suite is a true sanctuary, boasting a sp<br>generous walk-in closet. Two additional well-sized bedrooms, a second full bathroom, and an extra-large laundry room complete the upper I<br>basement is ready for your vision, featuring high ceilings, large windows, and rough-in plumbing, offering endless possibilities for future de<br>your chance to own this stunning lakeside home—schedule your private showing today!<br>None |                              |                                                                  |                   |                                 |