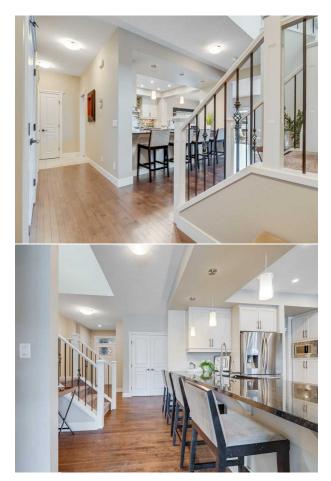

|                                                                                                                        |                 |                  |                   | Utilities and Features |       |                   |  |  |  |  |
|------------------------------------------------------------------------------------------------------------------------|-----------------|------------------|-------------------|------------------------|-------|-------------------|--|--|--|--|
| Roof:                                                                                                                  | Asphalt Shingle |                  |                   | Construction:          |       |                   |  |  |  |  |
| Heating:                                                                                                               | Forced Air      |                  |                   | Brick,Stucco           |       |                   |  |  |  |  |
| Sewer:                                                                                                                 |                 |                  |                   | Flooring:              |       |                   |  |  |  |  |
| Ext Feat:                                                                                                              | Other           |                  |                   | Carpet, Hardwood       |       |                   |  |  |  |  |
|                                                                                                                        |                 |                  |                   | Water Source:          |       |                   |  |  |  |  |
|                                                                                                                        |                 |                  |                   | Fnd/Bsmt:              |       |                   |  |  |  |  |
|                                                                                                                        |                 |                  |                   | Poured Concrete        |       |                   |  |  |  |  |
| Kitchen Appl: Dishwasher, Dryer, Gas Range, Refrigerator, Wall/Window Air Conditioner, Washer, Water Softener          |                 |                  |                   |                        |       |                   |  |  |  |  |
| Int Feat: Breakfast Bar, Double Vanity, Granite Counters, Kitchen Island, Open Floorplan, Walk-In Closet(s) Utilities: |                 |                  |                   |                        |       |                   |  |  |  |  |
| otheres.                                                                                                               |                 | Room Information |                   |                        |       |                   |  |  |  |  |
| Room                                                                                                                   |                 | Level            | <u>Dimensions</u> | Room                   | Level | <u>Dimensions</u> |  |  |  |  |
| 2pc Bathroom                                                                                                           | า               | Main             | 4`11" x 4`7"      | Dining Room            | Main  | 12`0" x 13`6"     |  |  |  |  |
| Kitchen                                                                                                                |                 | Main             | 12`4" x 11`4"     | Living Room            | Main  | 13`0" x 16`6"     |  |  |  |  |
| 4pc Bathroom                                                                                                           | ı               | Upper            | 8`8" x 5`5"       | 5pc Ensuite bath       | Upper | 13`5" x 11`7"     |  |  |  |  |
| Bedroom                                                                                                                |                 | Upper            | 12`4" x 12`0"     | Bedroom                | Upper | 13`5" x 11`8"     |  |  |  |  |
|                                                                                                                        |                 |                  | 12`3" x 14`2"     |                        |       |                   |  |  |  |  |

| Office<br>Storage                               | Upper<br>Basement                                                                                                                                                                                                                                                                                                                                                                                                                                                                                                                                                                                                                                                                                                                                                                                                                                                                                                                                                                                                                                                                                                                                                                                                                                                                                                                                                                                                   | 7`4" x 7`0"<br>23`8" x 40`8" | Bedroom - Primary<br>Furnace/Utility Room<br>Legal/Tax/Financial | Upper<br>Basement | 12`11" x 18`11"<br>7`2" x 10`3" |
|-------------------------------------------------|---------------------------------------------------------------------------------------------------------------------------------------------------------------------------------------------------------------------------------------------------------------------------------------------------------------------------------------------------------------------------------------------------------------------------------------------------------------------------------------------------------------------------------------------------------------------------------------------------------------------------------------------------------------------------------------------------------------------------------------------------------------------------------------------------------------------------------------------------------------------------------------------------------------------------------------------------------------------------------------------------------------------------------------------------------------------------------------------------------------------------------------------------------------------------------------------------------------------------------------------------------------------------------------------------------------------------------------------------------------------------------------------------------------------|------------------------------|------------------------------------------------------------------|-------------------|---------------------------------|
| Title:<br><b>Fee Simple</b><br>Legal Desc:      | 1410953                                                                                                                                                                                                                                                                                                                                                                                                                                                                                                                                                                                                                                                                                                                                                                                                                                                                                                                                                                                                                                                                                                                                                                                                                                                                                                                                                                                                             | Zoning:<br><b>R-G</b>        |                                                                  |                   |                                 |
| 5                                               |                                                                                                                                                                                                                                                                                                                                                                                                                                                                                                                                                                                                                                                                                                                                                                                                                                                                                                                                                                                                                                                                                                                                                                                                                                                                                                                                                                                                                     |                              | Remarks                                                          |                   |                                 |
| Pub Rmks:<br>Inclusions:<br>Property Listed By: | **OPEN HOUSE - Saturday & Sunday- Feb 1 & 2 - 2-4PM** Welcome to elegance and convenience in the prestigious lake community of Mahoga<br>home offers PRIVATE LAKE ACCESS right from your backyard, with picturesque views over the tennis courts and just 20 steps to the Mahoga<br>rare opportunity in one of Calgary's most sought-after neighborhoods. From the moment you step inside, you'll be drawn in by the bright, o<br>soaring ceilings, and high-end finishes throughout. The chef-inspired kitchen is a culinary dream, featuring a GAS RANGE, upgraded STAINLI<br>and abundant cabinetry. The space seamlessly flows into the elegant living room with a cozy FIREPLACE and a spacious dining area, perfect<br>through the rear door onto the expansive WEST FACING double deck, complete with a PERGOLA, creating the ultimate outdoor oasis for sum<br>breathtaking sunset views. Upstairs, the inviting bonus room offers a cozy retreat, while the primary suite is a true sanctuary, boasting a sp<br>generous walk-in closet. Two additional well-sized bedrooms, a second full bathroom, and an extra-large laundry room complete the upper I<br>basement is ready for your vision, featuring high ceilings, large windows, and rough-in plumbing, offering endless possibilities for future de<br>your chance to own this stunning lakeside home—schedule your private showing today!<br>None |                              |                                                                  |                   |                                 |