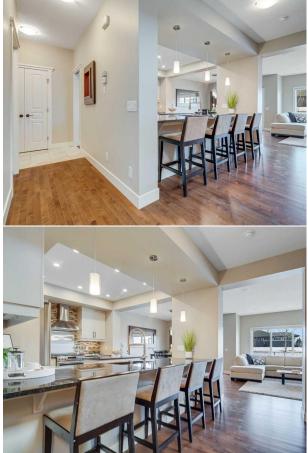

|                                                                                                                        |                 |                  |                   | Utilities and Features |       |                   |  |  |  |  |
|------------------------------------------------------------------------------------------------------------------------|-----------------|------------------|-------------------|------------------------|-------|-------------------|--|--|--|--|
| Roof:                                                                                                                  | Asphalt Shingle |                  |                   | Construction:          |       |                   |  |  |  |  |
| Heating:                                                                                                               | Forced Air      |                  |                   | Brick,Stucco           |       |                   |  |  |  |  |
| Sewer:                                                                                                                 |                 |                  |                   | Flooring:              |       |                   |  |  |  |  |
| Ext Feat:                                                                                                              | Other           |                  |                   | Carpet, Hardwood       |       |                   |  |  |  |  |
|                                                                                                                        |                 |                  |                   | Water Source:          |       |                   |  |  |  |  |
|                                                                                                                        |                 |                  |                   | Fnd/Bsmt:              |       |                   |  |  |  |  |
|                                                                                                                        |                 |                  |                   | Poured Concrete        |       |                   |  |  |  |  |
| Kitchen Appl: Dishwasher, Dryer, Gas Range, Refrigerator, Wall/Window Air Conditioner, Washer, Water Softener          |                 |                  |                   |                        |       |                   |  |  |  |  |
| Int Feat: Breakfast Bar, Double Vanity, Granite Counters, Kitchen Island, Open Floorplan, Walk-In Closet(s) Utilities: |                 |                  |                   |                        |       |                   |  |  |  |  |
| otheres.                                                                                                               |                 | Room Information |                   |                        |       |                   |  |  |  |  |
| Room                                                                                                                   |                 | Level            | <u>Dimensions</u> | Room                   | Level | <u>Dimensions</u> |  |  |  |  |
| 2pc Bathroom                                                                                                           | า               | Main             | 4`11" x 4`7"      | Dining Room            | Main  | 12`0" x 13`6"     |  |  |  |  |
| Kitchen                                                                                                                |                 | Main             | 12`4" x 11`4"     | Living Room            | Main  | 13`0" x 16`6"     |  |  |  |  |
| 4pc Bathroom                                                                                                           | ı               | Upper            | 8`8" x 5`5"       | 5pc Ensuite bath       | Upper | 13`5" x 11`7"     |  |  |  |  |
| Bedroom                                                                                                                |                 | Upper            | 12`4" x 12`0"     | Bedroom                | Upper | 13`5" x 11`8"     |  |  |  |  |
|                                                                                                                        |                 |                  | 12`3" x 14`2"     |                        |       |                   |  |  |  |  |

| Office<br>Storage                               | Upper<br>Basement                                                                                                                                                                                                                                                                                                                                                                                                                                                                                                                                                                                                                                                                                                                                                                                                                                                                                                                                                                                                                                                                                                                                                                                                                                                                                                                                                                                                   | 7`4" x 7`0"<br>23`8" x 40`8" | Bedroom - Primary<br>Furnace/Utility Room<br>Legal/Tax/Financial | Upper<br>Basement | 12`11" x 18`11"<br>7`2" x 10`3" |
|-------------------------------------------------|---------------------------------------------------------------------------------------------------------------------------------------------------------------------------------------------------------------------------------------------------------------------------------------------------------------------------------------------------------------------------------------------------------------------------------------------------------------------------------------------------------------------------------------------------------------------------------------------------------------------------------------------------------------------------------------------------------------------------------------------------------------------------------------------------------------------------------------------------------------------------------------------------------------------------------------------------------------------------------------------------------------------------------------------------------------------------------------------------------------------------------------------------------------------------------------------------------------------------------------------------------------------------------------------------------------------------------------------------------------------------------------------------------------------|------------------------------|------------------------------------------------------------------|-------------------|---------------------------------|
| Title:<br><b>Fee Simple</b><br>Legal Desc:      | 1410953                                                                                                                                                                                                                                                                                                                                                                                                                                                                                                                                                                                                                                                                                                                                                                                                                                                                                                                                                                                                                                                                                                                                                                                                                                                                                                                                                                                                             | Zoning:<br><b>R-G</b>        |                                                                  |                   |                                 |
| 5                                               |                                                                                                                                                                                                                                                                                                                                                                                                                                                                                                                                                                                                                                                                                                                                                                                                                                                                                                                                                                                                                                                                                                                                                                                                                                                                                                                                                                                                                     |                              | Remarks                                                          |                   |                                 |
| Pub Rmks:<br>Inclusions:<br>Property Listed By: | **OPEN HOUSE - Saturday & Sunday- Feb 1 & 2 - 2-4PM** Welcome to elegance and convenience in the prestigious lake community of Mahoga<br>home offers PRIVATE LAKE ACCESS right from your backyard, with picturesque views over the tennis courts and just 20 steps to the Mahoga<br>rare opportunity in one of Calgary's most sought-after neighborhoods. From the moment you step inside, you'll be drawn in by the bright, o<br>soaring ceilings, and high-end finishes throughout. The chef-inspired kitchen is a culinary dream, featuring a GAS RANGE, upgraded STAINLI<br>and abundant cabinetry. The space seamlessly flows into the elegant living room with a cozy FIREPLACE and a spacious dining area, perfect<br>through the rear door onto the expansive WEST FACING double deck, complete with a PERGOLA, creating the ultimate outdoor oasis for sum<br>breathtaking sunset views. Upstairs, the inviting bonus room offers a cozy retreat, while the primary suite is a true sanctuary, boasting a sp<br>generous walk-in closet. Two additional well-sized bedrooms, a second full bathroom, and an extra-large laundry room complete the upper I<br>basement is ready for your vision, featuring high ceilings, large windows, and rough-in plumbing, offering endless possibilities for future de<br>your chance to own this stunning lakeside home—schedule your private showing today!<br>None |                              |                                                                  |                   |                                 |