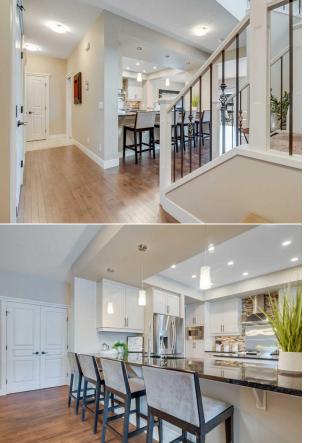

|                                                                                                                        |                 |                  |                   | Utilities and Features |       |                   |  |  |  |  |
|------------------------------------------------------------------------------------------------------------------------|-----------------|------------------|-------------------|------------------------|-------|-------------------|--|--|--|--|
| Roof:                                                                                                                  | Asphalt Shingle |                  |                   | Construction:          |       |                   |  |  |  |  |
| Heating:                                                                                                               | Forced Air      |                  |                   | Brick,Stucco           |       |                   |  |  |  |  |
| Sewer:                                                                                                                 |                 |                  |                   | Flooring:              |       |                   |  |  |  |  |
| Ext Feat:                                                                                                              | Other           |                  |                   | Carpet, Hardwood       |       |                   |  |  |  |  |
|                                                                                                                        |                 |                  |                   | Water Source:          |       |                   |  |  |  |  |
|                                                                                                                        |                 |                  |                   | Fnd/Bsmt:              |       |                   |  |  |  |  |
|                                                                                                                        |                 |                  |                   | Poured Concrete        |       |                   |  |  |  |  |
| Kitchen Appl: Dishwasher, Dryer, Gas Range, Refrigerator, Wall/Window Air Conditioner, Washer, Water Softener          |                 |                  |                   |                        |       |                   |  |  |  |  |
| Int Feat: Breakfast Bar, Double Vanity, Granite Counters, Kitchen Island, Open Floorplan, Walk-In Closet(s) Utilities: |                 |                  |                   |                        |       |                   |  |  |  |  |
| otheres.                                                                                                               |                 | Room Information |                   |                        |       |                   |  |  |  |  |
| Room                                                                                                                   |                 | Level            | <u>Dimensions</u> | Room                   | Level | <u>Dimensions</u> |  |  |  |  |
| 2pc Bathroom                                                                                                           | า               | Main             | 4`11" x 4`7"      | Dining Room            | Main  | 12`0" x 13`6"     |  |  |  |  |
| Kitchen                                                                                                                |                 | Main             | 12`4" x 11`4"     | Living Room            | Main  | 13`0" x 16`6"     |  |  |  |  |
| 4pc Bathroom                                                                                                           | ı               | Upper            | 8`8" x 5`5"       | 5pc Ensuite bath       | Upper | 13`5" x 11`7"     |  |  |  |  |
| Bedroom                                                                                                                |                 | Upper            | 12`4" x 12`0"     | Bedroom                | Upper | 13`5" x 11`8"     |  |  |  |  |
|                                                                                                                        |                 |                  | 12`3" x 14`2"     |                        |       |                   |  |  |  |  |

| Office<br>Storage                               | Upper<br>Basement                                                                                                                                                                                                                                                                                                                                                                                                                                                                                                                                                                                                                                                                                                                                                                                                                                                                                                                                                                                                                                                                                                                                                                                                                                                                                                                                                                                                   | 7`4" x 7`0"<br>23`8" x 40`8" | Bedroom - Primary<br>Furnace/Utility Room<br>Legal/Tax/Financial | Upper<br>Basement | 12`11" x 18`11"<br>7`2" x 10`3" |
|-------------------------------------------------|---------------------------------------------------------------------------------------------------------------------------------------------------------------------------------------------------------------------------------------------------------------------------------------------------------------------------------------------------------------------------------------------------------------------------------------------------------------------------------------------------------------------------------------------------------------------------------------------------------------------------------------------------------------------------------------------------------------------------------------------------------------------------------------------------------------------------------------------------------------------------------------------------------------------------------------------------------------------------------------------------------------------------------------------------------------------------------------------------------------------------------------------------------------------------------------------------------------------------------------------------------------------------------------------------------------------------------------------------------------------------------------------------------------------|------------------------------|------------------------------------------------------------------|-------------------|---------------------------------|
| Title:<br><b>Fee Simple</b><br>Legal Desc:      | 1410953                                                                                                                                                                                                                                                                                                                                                                                                                                                                                                                                                                                                                                                                                                                                                                                                                                                                                                                                                                                                                                                                                                                                                                                                                                                                                                                                                                                                             | Zoning:<br><b>R-G</b>        |                                                                  |                   |                                 |
| 5                                               |                                                                                                                                                                                                                                                                                                                                                                                                                                                                                                                                                                                                                                                                                                                                                                                                                                                                                                                                                                                                                                                                                                                                                                                                                                                                                                                                                                                                                     |                              | Remarks                                                          |                   |                                 |
| Pub Rmks:<br>Inclusions:<br>Property Listed By: | **OPEN HOUSE - Saturday & Sunday- Feb 1 & 2 - 2-4PM** Welcome to elegance and convenience in the prestigious lake community of Mahoga<br>home offers PRIVATE LAKE ACCESS right from your backyard, with picturesque views over the tennis courts and just 20 steps to the Mahoga<br>rare opportunity in one of Calgary's most sought-after neighborhoods. From the moment you step inside, you'll be drawn in by the bright, o<br>soaring ceilings, and high-end finishes throughout. The chef-inspired kitchen is a culinary dream, featuring a GAS RANGE, upgraded STAINLI<br>and abundant cabinetry. The space seamlessly flows into the elegant living room with a cozy FIREPLACE and a spacious dining area, perfect<br>through the rear door onto the expansive WEST FACING double deck, complete with a PERGOLA, creating the ultimate outdoor oasis for sum<br>breathtaking sunset views. Upstairs, the inviting bonus room offers a cozy retreat, while the primary suite is a true sanctuary, boasting a sp<br>generous walk-in closet. Two additional well-sized bedrooms, a second full bathroom, and an extra-large laundry room complete the upper I<br>basement is ready for your vision, featuring high ceilings, large windows, and rough-in plumbing, offering endless possibilities for future de<br>your chance to own this stunning lakeside home—schedule your private showing today!<br>None |                              |                                                                  |                   |                                 |