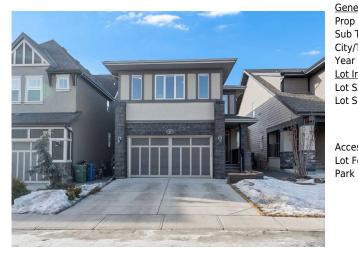

## 41 MASTERS Park, Calgary T3M 2B5

| MLS®#:  | A2185203 | Area:   | Mahogany | Listing          | 01/30/25 | List Price: <b>\$899,900</b> |
|---------|----------|---------|----------|------------------|----------|------------------------------|
| Status: | Active   | County: | Calgary  | Date:<br>Change: | None     | Association: Fort McMurray   |
|         |          |         |          |                  |          |                              |

| <u>neral Information</u> | Residential                                                                 |                   |       | <u>DOM</u><br>2 |           |  |  |
|--------------------------|-----------------------------------------------------------------------------|-------------------|-------|-----------------|-----------|--|--|
| p Type:                  |                                                                             |                   |       | _               |           |  |  |
| туре:                    | Detached                                                                    |                   |       | Layout          |           |  |  |
| //Town:                  | Calgary                                                                     | Finished Floor Ar | ea    | Beds:           | 3 (3 )    |  |  |
| r Built:                 | 2014                                                                        | Abv Sqft:         | 2,324 | Baths:          | 2.5 (2 1) |  |  |
| <b>Information</b>       |                                                                             | Low Sqft:         |       | Style:          | 2 Storey  |  |  |
| Sz Ar:                   | 4,133 sqft                                                                  | Ttl Sqft:         | 2,324 |                 |           |  |  |
| Shape:                   |                                                                             |                   |       | Parking         |           |  |  |
|                          |                                                                             |                   |       | Ttl Park:       | 4         |  |  |
|                          |                                                                             |                   |       | Garage Sz:      | 2         |  |  |
| ess:                     |                                                                             |                   |       |                 |           |  |  |
| Feat:                    | Back Yard,Backs on to Park/Green Space,No Neighbours Behind,Rectangular Lot |                   |       |                 |           |  |  |
| k Feat:                  | Double Garage                                                               | Attached          |       |                 |           |  |  |