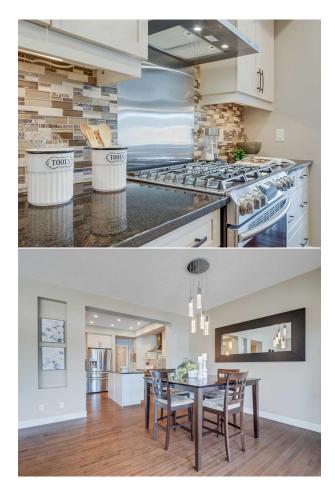

|                                                                                                                        |                 |                  |                   | Utilities and Features |       |                   |  |  |  |  |
|------------------------------------------------------------------------------------------------------------------------|-----------------|------------------|-------------------|------------------------|-------|-------------------|--|--|--|--|
| Roof:                                                                                                                  | Asphalt Shingle |                  |                   | Construction:          |       |                   |  |  |  |  |
| Heating:                                                                                                               | Forced Air      |                  |                   | Brick,Stucco           |       |                   |  |  |  |  |
| Sewer:                                                                                                                 |                 |                  |                   | Flooring:              |       |                   |  |  |  |  |
| Ext Feat:                                                                                                              | Other           |                  |                   | Carpet, Hardwood       |       |                   |  |  |  |  |
|                                                                                                                        |                 |                  |                   | Water Source:          |       |                   |  |  |  |  |
|                                                                                                                        |                 |                  |                   | Fnd/Bsmt:              |       |                   |  |  |  |  |
|                                                                                                                        |                 |                  |                   | Poured Concrete        |       |                   |  |  |  |  |
| Kitchen Appl: Dishwasher, Dryer, Gas Range, Refrigerator, Wall/Window Air Conditioner, Washer, Water Softener          |                 |                  |                   |                        |       |                   |  |  |  |  |
| Int Feat: Breakfast Bar, Double Vanity, Granite Counters, Kitchen Island, Open Floorplan, Walk-In Closet(s) Utilities: |                 |                  |                   |                        |       |                   |  |  |  |  |
| otheres.                                                                                                               |                 | Room Information |                   |                        |       |                   |  |  |  |  |
| Room                                                                                                                   |                 | Level            | <u>Dimensions</u> | Room                   | Level | <u>Dimensions</u> |  |  |  |  |
| 2pc Bathroom                                                                                                           | า               | Main             | 4`11" x 4`7"      | Dining Room            | Main  | 12`0" x 13`6"     |  |  |  |  |
| Kitchen                                                                                                                |                 | Main             | 12`4" x 11`4"     | Living Room            | Main  | 13`0" x 16`6"     |  |  |  |  |
| 4pc Bathroom                                                                                                           | ı               | Upper            | 8`8" x 5`5"       | 5pc Ensuite bath       | Upper | 13`5" x 11`7"     |  |  |  |  |
| Bedroom                                                                                                                |                 | Upper            | 12`4" x 12`0"     | Bedroom                | Upper | 13`5" x 11`8"     |  |  |  |  |
|                                                                                                                        |                 |                  | 12`3" x 14`2"     |                        |       |                   |  |  |  |  |

| Office<br>Storage                               | Upper<br>Basement                                                                                                                                                                                                                                                                                                                                                                                                                                                                                                                                                                                                                                                                                                                                                                                                                                                                                                                                                                                                                                                                                                                                                                                                                                                                                                                                                                                                   | 7`4" x 7`0"<br>23`8" x 40`8" | Bedroom - Primary<br>Furnace/Utility Room<br>Legal/Tax/Financial | Upper<br>Basement | 12`11" x 18`11"<br>7`2" x 10`3" |
|-------------------------------------------------|---------------------------------------------------------------------------------------------------------------------------------------------------------------------------------------------------------------------------------------------------------------------------------------------------------------------------------------------------------------------------------------------------------------------------------------------------------------------------------------------------------------------------------------------------------------------------------------------------------------------------------------------------------------------------------------------------------------------------------------------------------------------------------------------------------------------------------------------------------------------------------------------------------------------------------------------------------------------------------------------------------------------------------------------------------------------------------------------------------------------------------------------------------------------------------------------------------------------------------------------------------------------------------------------------------------------------------------------------------------------------------------------------------------------|------------------------------|------------------------------------------------------------------|-------------------|---------------------------------|
| Title:<br><b>Fee Simple</b><br>Legal Desc:      | 1410953                                                                                                                                                                                                                                                                                                                                                                                                                                                                                                                                                                                                                                                                                                                                                                                                                                                                                                                                                                                                                                                                                                                                                                                                                                                                                                                                                                                                             | Zoning:<br><b>R-G</b>        |                                                                  |                   |                                 |
| 5                                               |                                                                                                                                                                                                                                                                                                                                                                                                                                                                                                                                                                                                                                                                                                                                                                                                                                                                                                                                                                                                                                                                                                                                                                                                                                                                                                                                                                                                                     |                              | Remarks                                                          |                   |                                 |
| Pub Rmks:<br>Inclusions:<br>Property Listed By: | **OPEN HOUSE - Saturday & Sunday- Feb 1 & 2 - 2-4PM** Welcome to elegance and convenience in the prestigious lake community of Mahoga<br>home offers PRIVATE LAKE ACCESS right from your backyard, with picturesque views over the tennis courts and just 20 steps to the Mahoga<br>rare opportunity in one of Calgary's most sought-after neighborhoods. From the moment you step inside, you'll be drawn in by the bright, o<br>soaring ceilings, and high-end finishes throughout. The chef-inspired kitchen is a culinary dream, featuring a GAS RANGE, upgraded STAINLI<br>and abundant cabinetry. The space seamlessly flows into the elegant living room with a cozy FIREPLACE and a spacious dining area, perfect<br>through the rear door onto the expansive WEST FACING double deck, complete with a PERGOLA, creating the ultimate outdoor oasis for sum<br>breathtaking sunset views. Upstairs, the inviting bonus room offers a cozy retreat, while the primary suite is a true sanctuary, boasting a sp<br>generous walk-in closet. Two additional well-sized bedrooms, a second full bathroom, and an extra-large laundry room complete the upper I<br>basement is ready for your vision, featuring high ceilings, large windows, and rough-in plumbing, offering endless possibilities for future de<br>your chance to own this stunning lakeside home—schedule your private showing today!<br>None |                              |                                                                  |                   |                                 |