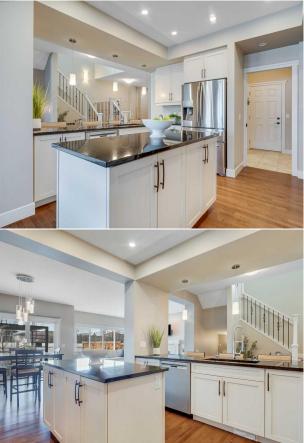

|                                                                                                                        |                 |                  |                   | Utilities and Features |       |                   |  |  |  |  |
|------------------------------------------------------------------------------------------------------------------------|-----------------|------------------|-------------------|------------------------|-------|-------------------|--|--|--|--|
| Roof:                                                                                                                  | Asphalt Shingle |                  |                   | Construction:          |       |                   |  |  |  |  |
| Heating:                                                                                                               | Forced Air      |                  |                   | Brick,Stucco           |       |                   |  |  |  |  |
| Sewer:                                                                                                                 |                 |                  |                   | Flooring:              |       |                   |  |  |  |  |
| Ext Feat:                                                                                                              | Other           |                  |                   | Carpet, Hardwood       |       |                   |  |  |  |  |
|                                                                                                                        |                 |                  |                   | Water Source:          |       |                   |  |  |  |  |
|                                                                                                                        |                 |                  |                   | Fnd/Bsmt:              |       |                   |  |  |  |  |
|                                                                                                                        |                 |                  |                   | Poured Concrete        |       |                   |  |  |  |  |
| Kitchen Appl: Dishwasher, Dryer, Gas Range, Refrigerator, Wall/Window Air Conditioner, Washer, Water Softener          |                 |                  |                   |                        |       |                   |  |  |  |  |
| Int Feat: Breakfast Bar, Double Vanity, Granite Counters, Kitchen Island, Open Floorplan, Walk-In Closet(s) Utilities: |                 |                  |                   |                        |       |                   |  |  |  |  |
| otheres.                                                                                                               |                 | Room Information |                   |                        |       |                   |  |  |  |  |
| Room                                                                                                                   |                 | Level            | <u>Dimensions</u> | Room                   | Level | <u>Dimensions</u> |  |  |  |  |
| 2pc Bathroom                                                                                                           | า               | Main             | 4`11" x 4`7"      | Dining Room            | Main  | 12`0" x 13`6"     |  |  |  |  |
| Kitchen                                                                                                                |                 | Main             | 12`4" x 11`4"     | Living Room            | Main  | 13`0" x 16`6"     |  |  |  |  |
| 4pc Bathroom                                                                                                           | ı               | Upper            | 8`8" x 5`5"       | 5pc Ensuite bath       | Upper | 13`5" x 11`7"     |  |  |  |  |
| Bedroom                                                                                                                |                 | Upper            | 12`4" x 12`0"     | Bedroom                | Upper | 13`5" x 11`8"     |  |  |  |  |
|                                                                                                                        |                 |                  | 12`3" x 14`2"     |                        |       |                   |  |  |  |  |

| Office<br>Storage                               | Upper<br>Basement                                                                                                                                                                                                                                                                                                                                                                                                                                                                                                                                                                                                                                                                                                                                                                                                                                                                                                                                                                                                                                                                                                                                                                                                                                                                                                                                                                                                   | 7`4" x 7`0"<br>23`8" x 40`8" | Bedroom - Primary<br>Furnace/Utility Room<br>Legal/Tax/Financial | Upper<br>Basement | 12`11" x 18`11"<br>7`2" x 10`3" |
|-------------------------------------------------|---------------------------------------------------------------------------------------------------------------------------------------------------------------------------------------------------------------------------------------------------------------------------------------------------------------------------------------------------------------------------------------------------------------------------------------------------------------------------------------------------------------------------------------------------------------------------------------------------------------------------------------------------------------------------------------------------------------------------------------------------------------------------------------------------------------------------------------------------------------------------------------------------------------------------------------------------------------------------------------------------------------------------------------------------------------------------------------------------------------------------------------------------------------------------------------------------------------------------------------------------------------------------------------------------------------------------------------------------------------------------------------------------------------------|------------------------------|------------------------------------------------------------------|-------------------|---------------------------------|
| Title:<br><b>Fee Simple</b><br>Legal Desc:      | 1410953                                                                                                                                                                                                                                                                                                                                                                                                                                                                                                                                                                                                                                                                                                                                                                                                                                                                                                                                                                                                                                                                                                                                                                                                                                                                                                                                                                                                             | Zoning:<br><b>R-G</b>        |                                                                  |                   |                                 |
| 5                                               |                                                                                                                                                                                                                                                                                                                                                                                                                                                                                                                                                                                                                                                                                                                                                                                                                                                                                                                                                                                                                                                                                                                                                                                                                                                                                                                                                                                                                     |                              | Remarks                                                          |                   |                                 |
| Pub Rmks:<br>Inclusions:<br>Property Listed By: | **OPEN HOUSE - Saturday & Sunday- Feb 1 & 2 - 2-4PM** Welcome to elegance and convenience in the prestigious lake community of Mahoga<br>home offers PRIVATE LAKE ACCESS right from your backyard, with picturesque views over the tennis courts and just 20 steps to the Mahoga<br>rare opportunity in one of Calgary's most sought-after neighborhoods. From the moment you step inside, you'll be drawn in by the bright, o<br>soaring ceilings, and high-end finishes throughout. The chef-inspired kitchen is a culinary dream, featuring a GAS RANGE, upgraded STAINLI<br>and abundant cabinetry. The space seamlessly flows into the elegant living room with a cozy FIREPLACE and a spacious dining area, perfect<br>through the rear door onto the expansive WEST FACING double deck, complete with a PERGOLA, creating the ultimate outdoor oasis for sum<br>breathtaking sunset views. Upstairs, the inviting bonus room offers a cozy retreat, while the primary suite is a true sanctuary, boasting a sp<br>generous walk-in closet. Two additional well-sized bedrooms, a second full bathroom, and an extra-large laundry room complete the upper I<br>basement is ready for your vision, featuring high ceilings, large windows, and rough-in plumbing, offering endless possibilities for future de<br>your chance to own this stunning lakeside home—schedule your private showing today!<br>None |                              |                                                                  |                   |                                 |