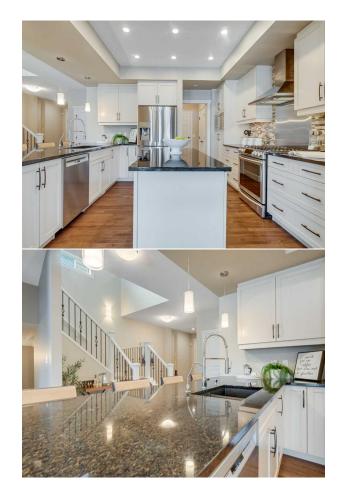

|                                                                                                                        |                 |                  |                   | Utilities and Features |       |                   |  |  |  |  |
|------------------------------------------------------------------------------------------------------------------------|-----------------|------------------|-------------------|------------------------|-------|-------------------|--|--|--|--|
| Roof:                                                                                                                  | Asphalt Shingle |                  |                   | Construction:          |       |                   |  |  |  |  |
| Heating:                                                                                                               | Forced Air      |                  |                   | Brick,Stucco           |       |                   |  |  |  |  |
| Sewer:                                                                                                                 |                 |                  |                   | Flooring:              |       |                   |  |  |  |  |
| Ext Feat:                                                                                                              | Other           |                  |                   | Carpet, Hardwood       |       |                   |  |  |  |  |
|                                                                                                                        |                 |                  |                   | Water Source:          |       |                   |  |  |  |  |
|                                                                                                                        |                 |                  |                   | Fnd/Bsmt:              |       |                   |  |  |  |  |
|                                                                                                                        |                 |                  |                   | Poured Concrete        |       |                   |  |  |  |  |
| Kitchen Appl: Dishwasher, Dryer, Gas Range, Refrigerator, Wall/Window Air Conditioner, Washer, Water Softener          |                 |                  |                   |                        |       |                   |  |  |  |  |
| Int Feat: Breakfast Bar, Double Vanity, Granite Counters, Kitchen Island, Open Floorplan, Walk-In Closet(s) Utilities: |                 |                  |                   |                        |       |                   |  |  |  |  |
| otheres.                                                                                                               |                 | Room Information |                   |                        |       |                   |  |  |  |  |
| Room                                                                                                                   |                 | Level            | <u>Dimensions</u> | Room                   | Level | <u>Dimensions</u> |  |  |  |  |
| 2pc Bathroom                                                                                                           | า               | Main             | 4`11" x 4`7"      | Dining Room            | Main  | 12`0" x 13`6"     |  |  |  |  |
| Kitchen                                                                                                                |                 | Main             | 12`4" x 11`4"     | Living Room            | Main  | 13`0" x 16`6"     |  |  |  |  |
| 4pc Bathroom                                                                                                           | ı               | Upper            | 8`8" x 5`5"       | 5pc Ensuite bath       | Upper | 13`5" x 11`7"     |  |  |  |  |
| Bedroom                                                                                                                |                 | Upper            | 12`4" x 12`0"     | Bedroom                | Upper | 13`5" x 11`8"     |  |  |  |  |
|                                                                                                                        |                 |                  | 12`3" x 14`2"     |                        |       |                   |  |  |  |  |

| Office<br>Storage                               | Upper<br>Basement                                                                                                                                                                                                                                                                                                                                                                                                                                                                                                                                                                                                                                                                                                                                                                                                                                                                                                                                                                                                                                                                                                                                                                                                                                                                                                                                                                                                   | 7`4" x 7`0"<br>23`8" x 40`8" | Bedroom - Primary<br>Furnace/Utility Room<br>Legal/Tax/Financial | Upper<br>Basement | 12`11" x 18`11"<br>7`2" x 10`3" |
|-------------------------------------------------|---------------------------------------------------------------------------------------------------------------------------------------------------------------------------------------------------------------------------------------------------------------------------------------------------------------------------------------------------------------------------------------------------------------------------------------------------------------------------------------------------------------------------------------------------------------------------------------------------------------------------------------------------------------------------------------------------------------------------------------------------------------------------------------------------------------------------------------------------------------------------------------------------------------------------------------------------------------------------------------------------------------------------------------------------------------------------------------------------------------------------------------------------------------------------------------------------------------------------------------------------------------------------------------------------------------------------------------------------------------------------------------------------------------------|------------------------------|------------------------------------------------------------------|-------------------|---------------------------------|
| Title:<br><b>Fee Simple</b><br>Legal Desc:      | 1410953                                                                                                                                                                                                                                                                                                                                                                                                                                                                                                                                                                                                                                                                                                                                                                                                                                                                                                                                                                                                                                                                                                                                                                                                                                                                                                                                                                                                             | Zoning:<br><b>R-G</b>        |                                                                  |                   |                                 |
| 5                                               |                                                                                                                                                                                                                                                                                                                                                                                                                                                                                                                                                                                                                                                                                                                                                                                                                                                                                                                                                                                                                                                                                                                                                                                                                                                                                                                                                                                                                     |                              | Remarks                                                          |                   |                                 |
| Pub Rmks:<br>Inclusions:<br>Property Listed By: | **OPEN HOUSE - Saturday & Sunday- Feb 1 & 2 - 2-4PM** Welcome to elegance and convenience in the prestigious lake community of Mahoga<br>home offers PRIVATE LAKE ACCESS right from your backyard, with picturesque views over the tennis courts and just 20 steps to the Mahoga<br>rare opportunity in one of Calgary's most sought-after neighborhoods. From the moment you step inside, you'll be drawn in by the bright, o<br>soaring ceilings, and high-end finishes throughout. The chef-inspired kitchen is a culinary dream, featuring a GAS RANGE, upgraded STAINLI<br>and abundant cabinetry. The space seamlessly flows into the elegant living room with a cozy FIREPLACE and a spacious dining area, perfect<br>through the rear door onto the expansive WEST FACING double deck, complete with a PERGOLA, creating the ultimate outdoor oasis for sum<br>breathtaking sunset views. Upstairs, the inviting bonus room offers a cozy retreat, while the primary suite is a true sanctuary, boasting a sp<br>generous walk-in closet. Two additional well-sized bedrooms, a second full bathroom, and an extra-large laundry room complete the upper I<br>basement is ready for your vision, featuring high ceilings, large windows, and rough-in plumbing, offering endless possibilities for future de<br>your chance to own this stunning lakeside home—schedule your private showing today!<br>None |                              |                                                                  |                   |                                 |