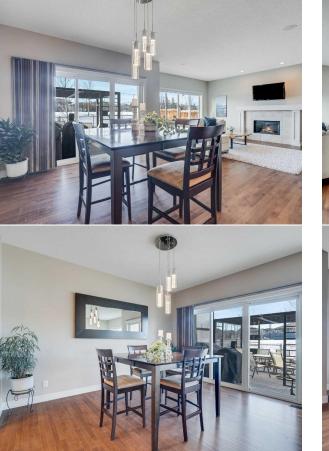

|                                                                                                                        |                 |                  |                   | Utilities and Features |       |                   |  |  |  |  |
|------------------------------------------------------------------------------------------------------------------------|-----------------|------------------|-------------------|------------------------|-------|-------------------|--|--|--|--|
| Roof:                                                                                                                  | Asphalt Shingle |                  |                   | Construction:          |       |                   |  |  |  |  |
| Heating:                                                                                                               | Forced Air      |                  |                   | Brick,Stucco           |       |                   |  |  |  |  |
| Sewer:                                                                                                                 |                 |                  |                   | Flooring:              |       |                   |  |  |  |  |
| Ext Feat:                                                                                                              | Other           |                  |                   | Carpet, Hardwood       |       |                   |  |  |  |  |
|                                                                                                                        |                 |                  |                   | Water Source:          |       |                   |  |  |  |  |
|                                                                                                                        |                 |                  |                   | Fnd/Bsmt:              |       |                   |  |  |  |  |
|                                                                                                                        |                 |                  |                   | Poured Concrete        |       |                   |  |  |  |  |
| Kitchen Appl: Dishwasher, Dryer, Gas Range, Refrigerator, Wall/Window Air Conditioner, Washer, Water Softener          |                 |                  |                   |                        |       |                   |  |  |  |  |
| Int Feat: Breakfast Bar, Double Vanity, Granite Counters, Kitchen Island, Open Floorplan, Walk-In Closet(s) Utilities: |                 |                  |                   |                        |       |                   |  |  |  |  |
| otheres.                                                                                                               |                 | Room Information |                   |                        |       |                   |  |  |  |  |
| Room                                                                                                                   |                 | Level            | <u>Dimensions</u> | Room                   | Level | <u>Dimensions</u> |  |  |  |  |
| 2pc Bathroom                                                                                                           | า               | Main             | 4`11" x 4`7"      | Dining Room            | Main  | 12`0" x 13`6"     |  |  |  |  |
| Kitchen                                                                                                                |                 | Main             | 12`4" x 11`4"     | Living Room            | Main  | 13`0" x 16`6"     |  |  |  |  |
| 4pc Bathroom                                                                                                           | ı               | Upper            | 8`8" x 5`5"       | 5pc Ensuite bath       | Upper | 13`5" x 11`7"     |  |  |  |  |
| Bedroom                                                                                                                |                 | Upper            | 12`4" x 12`0"     | Bedroom                | Upper | 13`5" x 11`8"     |  |  |  |  |
|                                                                                                                        |                 |                  | 12`3" x 14`2"     |                        |       |                   |  |  |  |  |

| Office<br>Storage                               | Upper<br>Basement                                                                                                                                                                                                                                                                                                                                                                                                                                                                                                                                                                                                                                                                                                                                                                                                                                                                                                                                                                                                                                                                                                                                                                                                                                                                                                                                                                                                   | 7`4" x 7`0"<br>23`8" x 40`8" | Bedroom - Primary<br>Furnace/Utility Room<br>Legal/Tax/Financial | Upper<br>Basement | 12`11" x 18`11"<br>7`2" x 10`3" |
|-------------------------------------------------|---------------------------------------------------------------------------------------------------------------------------------------------------------------------------------------------------------------------------------------------------------------------------------------------------------------------------------------------------------------------------------------------------------------------------------------------------------------------------------------------------------------------------------------------------------------------------------------------------------------------------------------------------------------------------------------------------------------------------------------------------------------------------------------------------------------------------------------------------------------------------------------------------------------------------------------------------------------------------------------------------------------------------------------------------------------------------------------------------------------------------------------------------------------------------------------------------------------------------------------------------------------------------------------------------------------------------------------------------------------------------------------------------------------------|------------------------------|------------------------------------------------------------------|-------------------|---------------------------------|
| Title:<br><b>Fee Simple</b><br>Legal Desc:      | 1410953                                                                                                                                                                                                                                                                                                                                                                                                                                                                                                                                                                                                                                                                                                                                                                                                                                                                                                                                                                                                                                                                                                                                                                                                                                                                                                                                                                                                             | Zoning:<br><b>R-G</b>        |                                                                  |                   |                                 |
| 5                                               |                                                                                                                                                                                                                                                                                                                                                                                                                                                                                                                                                                                                                                                                                                                                                                                                                                                                                                                                                                                                                                                                                                                                                                                                                                                                                                                                                                                                                     |                              | Remarks                                                          |                   |                                 |
| Pub Rmks:<br>Inclusions:<br>Property Listed By: | **OPEN HOUSE - Saturday & Sunday- Feb 1 & 2 - 2-4PM** Welcome to elegance and convenience in the prestigious lake community of Mahoga<br>home offers PRIVATE LAKE ACCESS right from your backyard, with picturesque views over the tennis courts and just 20 steps to the Mahoga<br>rare opportunity in one of Calgary's most sought-after neighborhoods. From the moment you step inside, you'll be drawn in by the bright, o<br>soaring ceilings, and high-end finishes throughout. The chef-inspired kitchen is a culinary dream, featuring a GAS RANGE, upgraded STAINLI<br>and abundant cabinetry. The space seamlessly flows into the elegant living room with a cozy FIREPLACE and a spacious dining area, perfect<br>through the rear door onto the expansive WEST FACING double deck, complete with a PERGOLA, creating the ultimate outdoor oasis for sum<br>breathtaking sunset views. Upstairs, the inviting bonus room offers a cozy retreat, while the primary suite is a true sanctuary, boasting a sp<br>generous walk-in closet. Two additional well-sized bedrooms, a second full bathroom, and an extra-large laundry room complete the upper I<br>basement is ready for your vision, featuring high ceilings, large windows, and rough-in plumbing, offering endless possibilities for future de<br>your chance to own this stunning lakeside home—schedule your private showing today!<br>None |                              |                                                                  |                   |                                 |