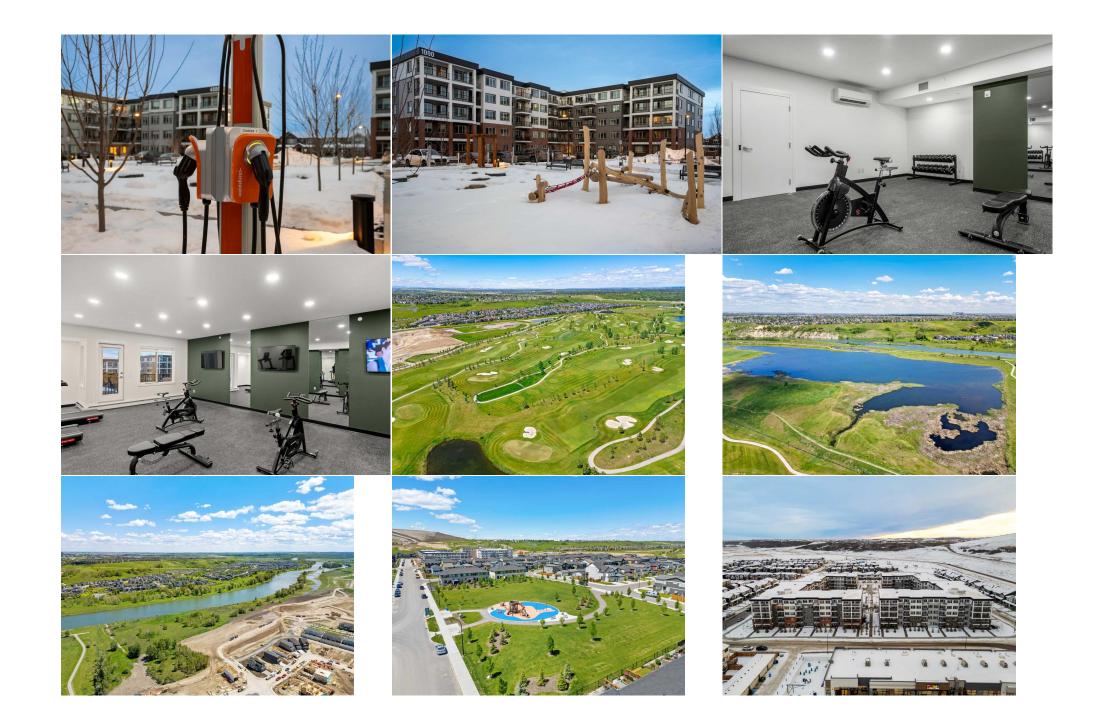

| \$267                                           | <b>Fee Simple</b><br>Fee Freq:<br><b>Monthly</b>                                                                                                                                                                                                                                                                             | M-2                                                                                                                                                                                                                                                                                                                                                                                                                                                                                                                                                                                                                                                                                                                                                                             |
|-------------------------------------------------|------------------------------------------------------------------------------------------------------------------------------------------------------------------------------------------------------------------------------------------------------------------------------------------------------------------------------|---------------------------------------------------------------------------------------------------------------------------------------------------------------------------------------------------------------------------------------------------------------------------------------------------------------------------------------------------------------------------------------------------------------------------------------------------------------------------------------------------------------------------------------------------------------------------------------------------------------------------------------------------------------------------------------------------------------------------------------------------------------------------------|
| Legal Desc:                                     | 2411894                                                                                                                                                                                                                                                                                                                      | Remarks                                                                                                                                                                                                                                                                                                                                                                                                                                                                                                                                                                                                                                                                                                                                                                         |
| Pub Rmks:<br>Inclusions:<br>Property Listed By: | 1 bathroom, and the convenience of in-suite laundry. With i<br>blend of comfort and style. Step out onto your private balco<br>offers fantastic amenities, including a state-of-the-art fitne<br>comes with a titled parking stall and a storage locker, ensu<br>excellent restaurants, and convenient grocery stores. For o | brant building in the fast-growing Wolf Creek community. This bright and airy unit features 2 bedrooms,<br>ts brand-new stainless steel appliances and a spacious, open-concept design, this condo offers a perfect<br>ony to enjoy some fresh air and take in the views. In addition to the unit's sleek interior, the building<br>as center, a lounge room for social gatherings, and parking stalls for electric vehicles. Your unit also<br>ring plenty of space for both your car and your belongings. The location is ideal—near top-rated schools,<br>utdoor enthusiasts, you'll love the nearby access to the Bow River, Fish Creek Park, and the Blue Devil<br>I living with easy access to everything you need. Don't miss the chance to live in this well-connected, |