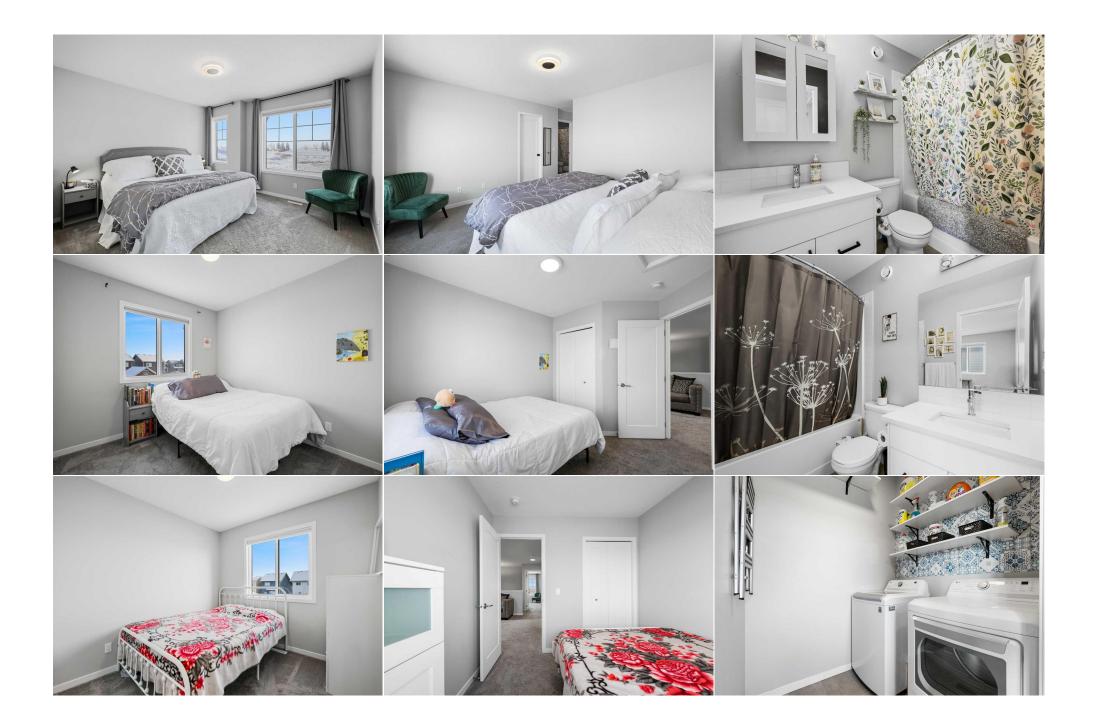

| 2pc Bathroom<br>4pc Bathroom                    | Main<br>Second                                                                                                                                                               | 7`1" x 4`11"<br>8`1" x 4`11"                                                                                                                                                                                                       | 4pc Ensuite bath<br>3pc Bathroom<br>Legal/Tax/Financial                                                                                                                                      | Second<br>Lower                                                                                                                                                                         | 8`3" x 4`11"<br>8`7" x 5`11"                                                                                                                                                                                                                                                                                                                    |
|-------------------------------------------------|------------------------------------------------------------------------------------------------------------------------------------------------------------------------------|------------------------------------------------------------------------------------------------------------------------------------------------------------------------------------------------------------------------------------|----------------------------------------------------------------------------------------------------------------------------------------------------------------------------------------------|-----------------------------------------------------------------------------------------------------------------------------------------------------------------------------------------|-------------------------------------------------------------------------------------------------------------------------------------------------------------------------------------------------------------------------------------------------------------------------------------------------------------------------------------------------|
| Title:<br><b>Fee Simple</b><br>Legal Desc:      | 1810866                                                                                                                                                                      | Zoning:<br><b>R-2</b>                                                                                                                                                                                                              | Remarks                                                                                                                                                                                      |                                                                                                                                                                                         |                                                                                                                                                                                                                                                                                                                                                 |
| Pub Rmks:<br>Inclusions:<br>Property Listed By: | open-concept floorpla<br>the inviting living roo<br>and extra storage at<br>closet w/ a window ar<br>bar/kitchenette and a<br>to enjoy your morning<br>and a location that's | an features a bright kitchen with<br>om overlooking the backyard. The<br>the rear. Upstairs you'll find 3 spa<br>nd a 4 pc en-suite. The fully finish<br>a flex room that can easily be con<br>g coffee on the large front porch o | stunning WHITE CABINETRY, stainles<br>main floor also boasts a west-facing<br>acious bedrooms and a BONUS ROOM<br>ed basement was developed profess<br>verted into a 4th bedroom. You'll fin | ss steel appliances, pantry,<br>g OFFICE/den, ideal for wor<br>M, there's plenty of room fo<br>sionally with permits and o<br>Id another 3 pc bathroom in<br>yard complete with a deck. | ayers, growing families, or savvy investors. The<br>, and a good-sized dining area that flows into<br>king from home, along with convenient laundry<br>or everyone. The Primary suite offers a walk in<br>offers a spacious family room, wet<br>in the basement + ample storage. Step outside<br>Topping it all off is a double detached garage |