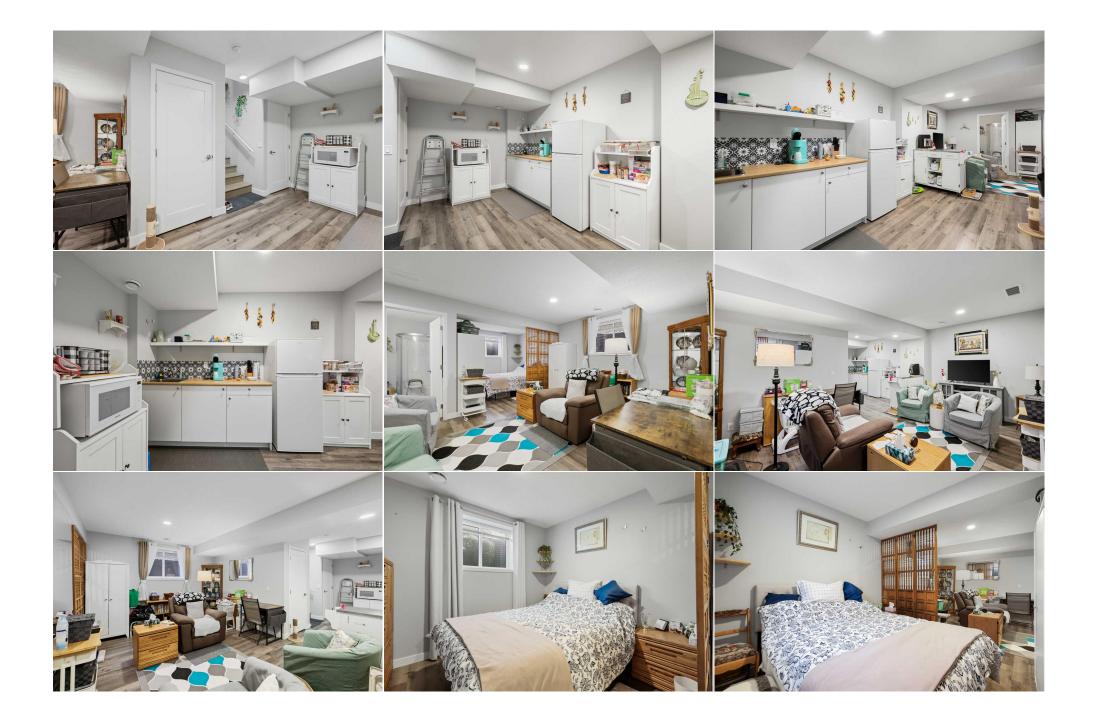

| 2pc Bathroom<br>4pc Bathroom                    | Main<br>Second                                                                                                                                                               | 7`1" x 4`11"<br>8`1" x 4`11"                                                                                                                                                                                                       | 4pc Ensuite bath<br>3pc Bathroom<br>Legal/Tax/Financial                                                                                                                                      | Second<br>Lower                                                                                                                                                                         | 8`3" x 4`11"<br>8`7" x 5`11"                                                                                                                                                                                                                                                                                                                    |
|-------------------------------------------------|------------------------------------------------------------------------------------------------------------------------------------------------------------------------------|------------------------------------------------------------------------------------------------------------------------------------------------------------------------------------------------------------------------------------|----------------------------------------------------------------------------------------------------------------------------------------------------------------------------------------------|-----------------------------------------------------------------------------------------------------------------------------------------------------------------------------------------|-------------------------------------------------------------------------------------------------------------------------------------------------------------------------------------------------------------------------------------------------------------------------------------------------------------------------------------------------|
| Title:<br><b>Fee Simple</b><br>Legal Desc:      | 1810866                                                                                                                                                                      | Zoning:<br><b>R-2</b>                                                                                                                                                                                                              | Remarks                                                                                                                                                                                      |                                                                                                                                                                                         |                                                                                                                                                                                                                                                                                                                                                 |
| Pub Rmks:<br>Inclusions:<br>Property Listed By: | open-concept floorpla<br>the inviting living roo<br>and extra storage at<br>closet w/ a window ar<br>bar/kitchenette and a<br>to enjoy your morning<br>and a location that's | an features a bright kitchen with<br>om overlooking the backyard. The<br>the rear. Upstairs you'll find 3 spa<br>nd a 4 pc en-suite. The fully finish<br>a flex room that can easily be con<br>g coffee on the large front porch o | stunning WHITE CABINETRY, stainles<br>main floor also boasts a west-facing<br>acious bedrooms and a BONUS ROOM<br>ed basement was developed profess<br>verted into a 4th bedroom. You'll fin | ss steel appliances, pantry,<br>g OFFICE/den, ideal for wor<br>M, there's plenty of room fo<br>sionally with permits and o<br>Id another 3 pc bathroom in<br>yard complete with a deck. | ayers, growing families, or savvy investors. The<br>, and a good-sized dining area that flows into<br>king from home, along with convenient laundry<br>or everyone. The Primary suite offers a walk in<br>offers a spacious family room, wet<br>in the basement + ample storage. Step outside<br>Topping it all off is a double detached garage |