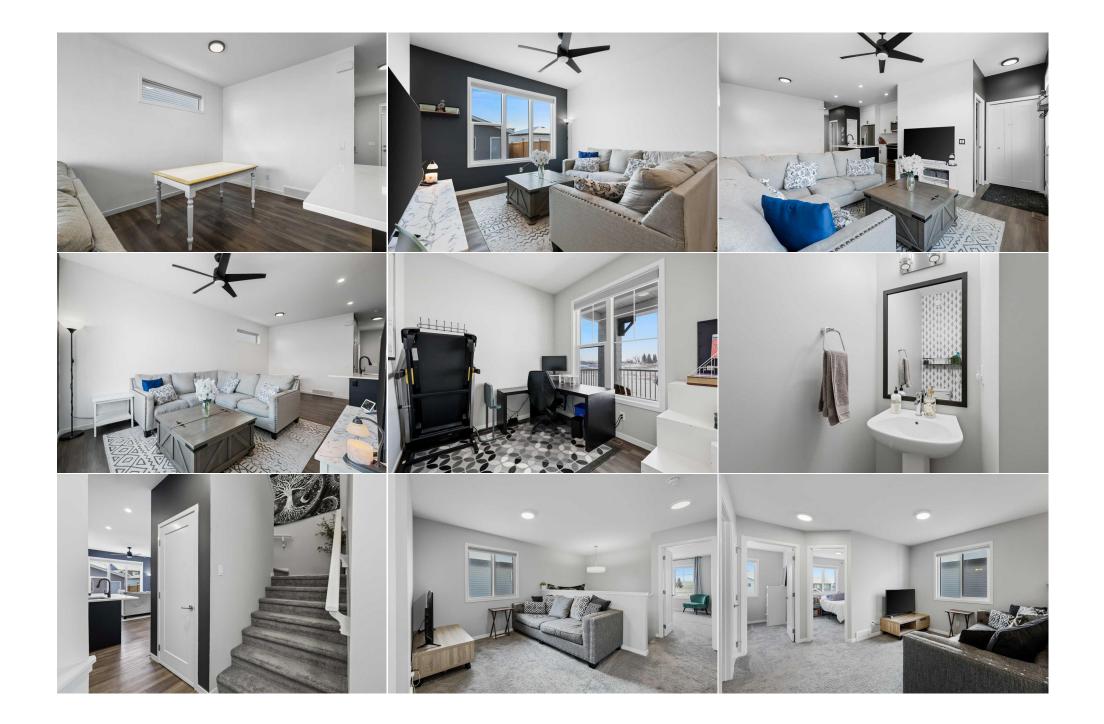

| 2pc Bathroom<br>4pc Bathroom                    | Main<br>Second                                                                                                                                                               | 7`1" x 4`11"<br>8`1" x 4`11"                                                                                                                                                                                                       | 4pc Ensuite bath<br>3pc Bathroom<br>Legal/Tax/Financial                                                                                                                                      | Second<br>Lower                                                                                                                                                                         | 8`3" x 4`11"<br>8`7" x 5`11"                                                                                                                                                                                                                                                                                                                    |
|-------------------------------------------------|------------------------------------------------------------------------------------------------------------------------------------------------------------------------------|------------------------------------------------------------------------------------------------------------------------------------------------------------------------------------------------------------------------------------|----------------------------------------------------------------------------------------------------------------------------------------------------------------------------------------------|-----------------------------------------------------------------------------------------------------------------------------------------------------------------------------------------|-------------------------------------------------------------------------------------------------------------------------------------------------------------------------------------------------------------------------------------------------------------------------------------------------------------------------------------------------|
| Title:<br><b>Fee Simple</b><br>Legal Desc:      | 1810866                                                                                                                                                                      | Zoning:<br><b>R-2</b>                                                                                                                                                                                                              | Remarks                                                                                                                                                                                      |                                                                                                                                                                                         |                                                                                                                                                                                                                                                                                                                                                 |
| Pub Rmks:<br>Inclusions:<br>Property Listed By: | open-concept floorpla<br>the inviting living roo<br>and extra storage at<br>closet w/ a window ar<br>bar/kitchenette and a<br>to enjoy your morning<br>and a location that's | an features a bright kitchen with<br>om overlooking the backyard. The<br>the rear. Upstairs you'll find 3 spa<br>nd a 4 pc en-suite. The fully finish<br>a flex room that can easily be con<br>g coffee on the large front porch o | stunning WHITE CABINETRY, stainles<br>main floor also boasts a west-facing<br>acious bedrooms and a BONUS ROOM<br>ed basement was developed profess<br>verted into a 4th bedroom. You'll fin | ss steel appliances, pantry,<br>g OFFICE/den, ideal for wor<br>M, there's plenty of room fo<br>sionally with permits and o<br>Id another 3 pc bathroom in<br>yard complete with a deck. | ayers, growing families, or savvy investors. The<br>, and a good-sized dining area that flows into<br>king from home, along with convenient laundry<br>or everyone. The Primary suite offers a walk in<br>offers a spacious family room, wet<br>in the basement + ample storage. Step outside<br>Topping it all off is a double detached garage |