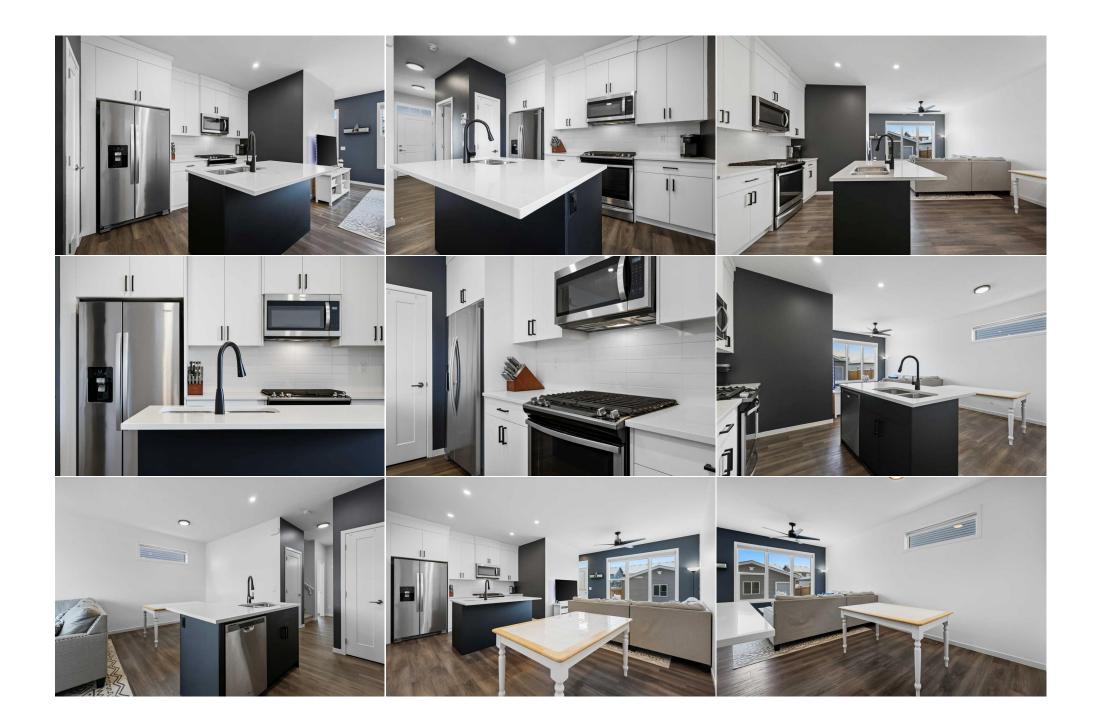

| 2pc Bathroom<br>4pc Bathroom                    | Main<br>Second                                                                                                                                                               | 7`1" x 4`11"<br>8`1" x 4`11"                                                                                                                                                                                                       | 4pc Ensuite bath<br>3pc Bathroom<br>Legal/Tax/Financial                                                                                                                                      | Second<br>Lower                                                                                                                                                                         | 8`3" x 4`11"<br>8`7" x 5`11"                                                                                                                                                                                                                                                                                                                    |
|-------------------------------------------------|------------------------------------------------------------------------------------------------------------------------------------------------------------------------------|------------------------------------------------------------------------------------------------------------------------------------------------------------------------------------------------------------------------------------|----------------------------------------------------------------------------------------------------------------------------------------------------------------------------------------------|-----------------------------------------------------------------------------------------------------------------------------------------------------------------------------------------|-------------------------------------------------------------------------------------------------------------------------------------------------------------------------------------------------------------------------------------------------------------------------------------------------------------------------------------------------|
| Title:<br><b>Fee Simple</b><br>Legal Desc:      | 1810866                                                                                                                                                                      | Zoning:<br><b>R-2</b>                                                                                                                                                                                                              | Remarks                                                                                                                                                                                      |                                                                                                                                                                                         |                                                                                                                                                                                                                                                                                                                                                 |
| Pub Rmks:<br>Inclusions:<br>Property Listed By: | open-concept floorpla<br>the inviting living roo<br>and extra storage at<br>closet w/ a window ar<br>bar/kitchenette and a<br>to enjoy your morning<br>and a location that's | an features a bright kitchen with<br>om overlooking the backyard. The<br>the rear. Upstairs you'll find 3 spa<br>nd a 4 pc en-suite. The fully finish<br>a flex room that can easily be con<br>g coffee on the large front porch o | stunning WHITE CABINETRY, stainles<br>main floor also boasts a west-facing<br>acious bedrooms and a BONUS ROOM<br>ed basement was developed profess<br>verted into a 4th bedroom. You'll fin | ss steel appliances, pantry,<br>g OFFICE/den, ideal for wor<br>M, there's plenty of room fo<br>sionally with permits and o<br>Id another 3 pc bathroom in<br>yard complete with a deck. | ayers, growing families, or savvy investors. The<br>, and a good-sized dining area that flows into<br>king from home, along with convenient laundry<br>or everyone. The Primary suite offers a walk in<br>offers a spacious family room, wet<br>in the basement + ample storage. Step outside<br>Topping it all off is a double detached garage |