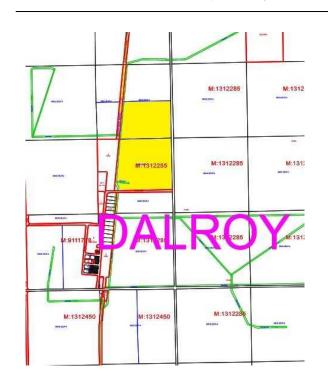

## Legal/Tax/Financial

Title: Zoning: Fee Simple A-Gen

Legal Desc:

Remarks

Pub Rmks:

This Parcel of almost 165 acres is connected to the Hamlet of Dalroy. Great Subdivision potential to create some residential acreages and expand the Hamlet's footprint. With very close proximity to Lakes of Muirfield Golf Course and Lyalta the possibilities are endless. Could also add to your land base and continue to farm

the land. This parcel is a must see!

Inclusions: None

Property Listed By: AGRA Risk Realty