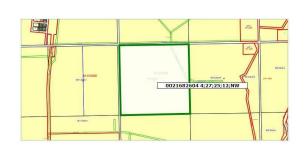

## TOWNSHIP RD 252 AND RANGE RD 271, Rural Rocky View County T0J1Y0

NONE 01/02/25 MLS®#: A2185289 Area: Listing List Price: **\$1,925,000** 

Status: Active Change: County: **Rocky View County** None Association: Fort McMurray

**Commercial Land** City/Town:

County

Land

0

**Rural Rocky View** Finished Floor Area Abv Saft:

> Low Sqft: Ttl Sqft:

6,969,600 sqft

DOM

Title: Zoning: **Fee Simple** A-Gen

Legal Desc:

Remarks

Pub Rmks: This undivided 1/4 section is great for anyone looking to build a dream house on their own land, or to add to their land base around Dalroy and Lyalta. With nothing being subdivided out of the 1/4 it makes for a perfect opportunity to buy and help finance the purchase by subdividing lot's out of the 1/4. With close proximity to