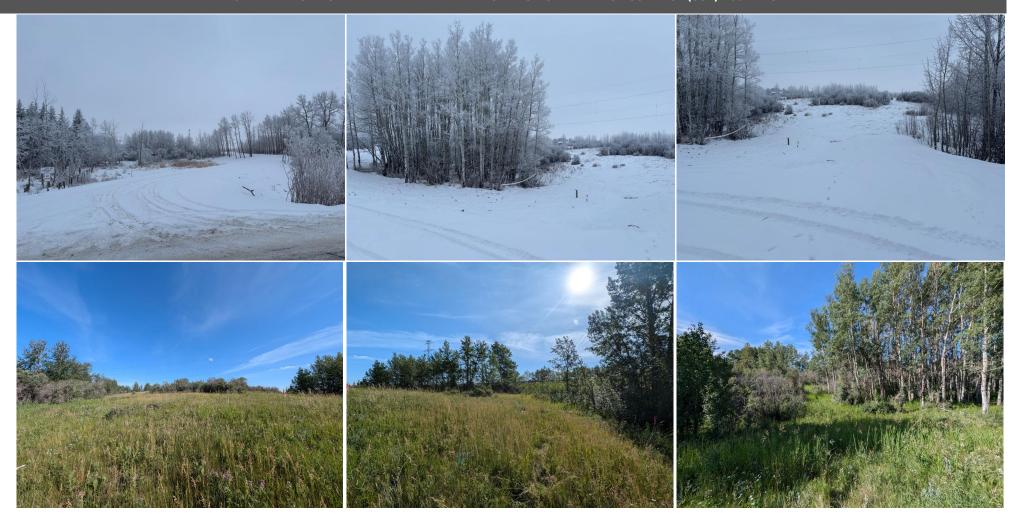

Room Level Dimensions Room Level Dimensions

Legal/Tax/Financial

Title: Zoning: Fee Simple RUR

Legal Desc: **0313093** 

Remarks

LOT 4 is the lot that is being offered for sale. Take advantage of one the very few 4 acre lots available in Bearspaw, just steps from the City Limits. This private lot is FULLY SERVICED, treed and is BEAUTIFUL. Easy access to everything. Shopping, YMCA, everything you'd need. No architectural controls in place. Build what you want, when you want. Don't wait too long, this opportunity will not last. The main road in will be paved once the construction has been completed on the homes.Call