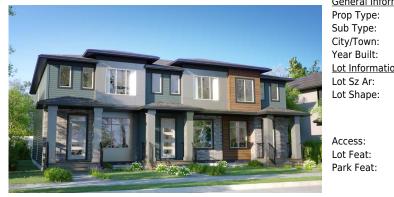

## 5517 RANGEVIEW Avenue, Calgary T3S 0G9

| MLS®#:  | A2185358 | Area:   | Rangeview | Listing<br>Date:  | 01/04/25  | List Price: <b>\$555,000</b> |     |
|---------|----------|---------|-----------|-------------------|-----------|------------------------------|-----|
| Status: | Active   | County: | Calgary   | Change:           | None      | Association: Fort McMurray   |     |
| k.      |          |         |           | <u>General In</u> | formation |                              | DOM |