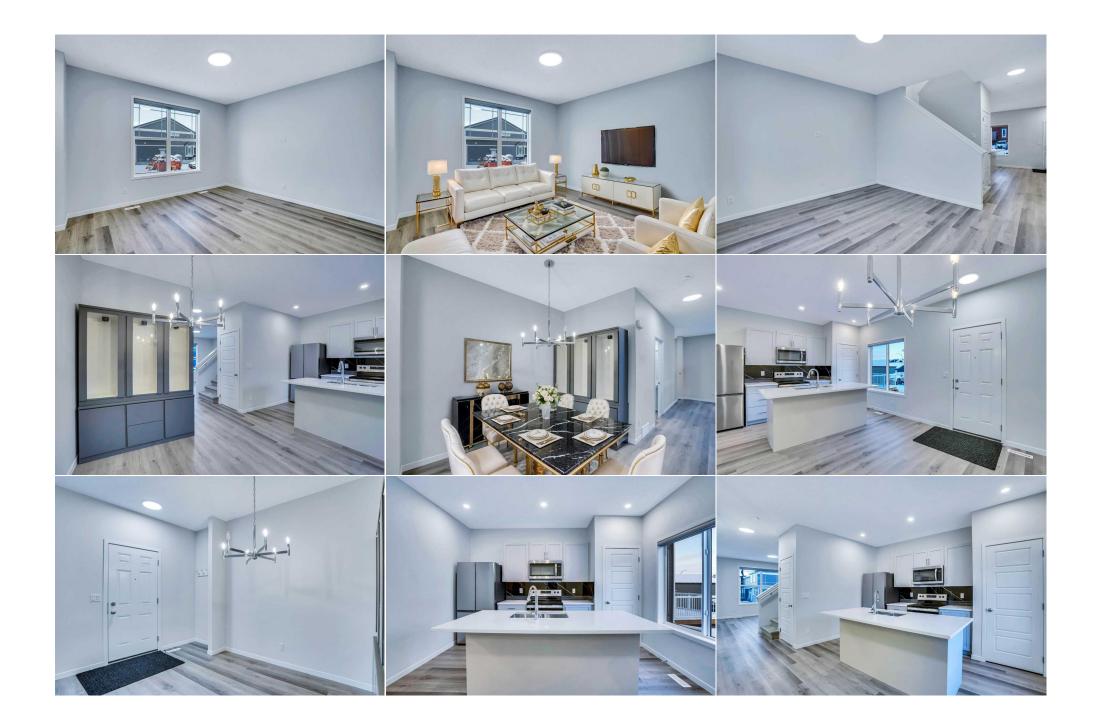

| Kitchen                                         | Suite                                                                                                                                                                                                                                                                                                                                                                            | 7`6" x 9`11"                                                                                                                                                                                                                                                                                                                                                                                                                                                                                                                                                                                                    | <b>3pc Bathroom</b><br>Legal/Tax/Financial                                                                                                                                                                                                                                                                                                                                                                                                                                                                                                                                                                            | Suite                                                                                                                                                                                                                                                                                                                                                                                                                                                                                                                 | 5`10" x 6`8"                                                                                                                                                                                                                                                                                                                                                                                                                                                                                                                                                                                                                                                                                                                                                                                                                                             |
|-------------------------------------------------|----------------------------------------------------------------------------------------------------------------------------------------------------------------------------------------------------------------------------------------------------------------------------------------------------------------------------------------------------------------------------------|-----------------------------------------------------------------------------------------------------------------------------------------------------------------------------------------------------------------------------------------------------------------------------------------------------------------------------------------------------------------------------------------------------------------------------------------------------------------------------------------------------------------------------------------------------------------------------------------------------------------|-----------------------------------------------------------------------------------------------------------------------------------------------------------------------------------------------------------------------------------------------------------------------------------------------------------------------------------------------------------------------------------------------------------------------------------------------------------------------------------------------------------------------------------------------------------------------------------------------------------------------|-----------------------------------------------------------------------------------------------------------------------------------------------------------------------------------------------------------------------------------------------------------------------------------------------------------------------------------------------------------------------------------------------------------------------------------------------------------------------------------------------------------------------|----------------------------------------------------------------------------------------------------------------------------------------------------------------------------------------------------------------------------------------------------------------------------------------------------------------------------------------------------------------------------------------------------------------------------------------------------------------------------------------------------------------------------------------------------------------------------------------------------------------------------------------------------------------------------------------------------------------------------------------------------------------------------------------------------------------------------------------------------------|
| Title:<br>Fee Simple<br>Legal Desc:             | 2311588                                                                                                                                                                                                                                                                                                                                                                          | Zoning:<br><b>R-G</b>                                                                                                                                                                                                                                                                                                                                                                                                                                                                                                                                                                                           |                                                                                                                                                                                                                                                                                                                                                                                                                                                                                                                                                                                                                       |                                                                                                                                                                                                                                                                                                                                                                                                                                                                                                                       |                                                                                                                                                                                                                                                                                                                                                                                                                                                                                                                                                                                                                                                                                                                                                                                                                                                          |
| -                                               |                                                                                                                                                                                                                                                                                                                                                                                  |                                                                                                                                                                                                                                                                                                                                                                                                                                                                                                                                                                                                                 | Remarks                                                                                                                                                                                                                                                                                                                                                                                                                                                                                                                                                                                                               |                                                                                                                                                                                                                                                                                                                                                                                                                                                                                                                       |                                                                                                                                                                                                                                                                                                                                                                                                                                                                                                                                                                                                                                                                                                                                                                                                                                                          |
| Pub Rmks:<br>Inclusions:<br>Property Listed By: | IMMEDIATE POSSES<br>comes with a NEW H<br>bedrooms and 2.5 b<br>The home boasts lux<br>with flush-mount ce<br>blinds, with remote<br>stainless steel appli<br>friends. Upstairs, yo<br>bedrooms share a w<br>functionality. This s<br>for entertainment a<br>stacked laundry add<br>equally impressive,<br>of the rear gravel pa<br>Trail, Sarcee Trail, a<br>banks, T&T Superma | SION available! This 4-bedroom +<br>HOME WARRANTY, providing peac<br>athrooms above grade, offering e<br>xurious quartz countertops throug<br>iling lights. As you step into the r<br>control, offer flexibility in control<br>ances, and ample counter space,<br>bu'll find a spacious master bedro<br>rell-appointed common bathroom<br>pace is perfect for covering some<br>nd relaxation, one bedroom, a de<br>ds convenience. This basement su<br>with a 10'x10' rear pressure-trea<br>arking pad, which provides hassle<br>and Shaganappi Trail. You're just<br>arket, clinics, restaurants, green<br>ay. | den, 3.5-bath house offers over 1,9<br>e of mind with coverage for 1, 2, 5, a<br>exceptional quality and modern finish<br>ghout and a combination of LVP (lux<br>main floor, you'll be greeted by abun<br>lling the amount of light entering the<br>making meal preparation a breeze.<br>om with oversized windows, a walk-i<br>. The fully finished basement suite (i<br>of your expenses or providing extra<br>n/office room, and a 3-piece bathroo<br>ite is perfect for generating rental in<br>ted deck featuring aluminum railing<br>e-free parking for multiple vehicles.<br>10 minutes away from shopping hub | 53 SQFT of livable space. Bu<br>and 10 years. This beautiful<br>hes. Upon entering, you'll no<br>ury vinyl plank) and carpet<br>adant natural light and impr<br>e home. The well-appointed<br>The adjacent dining area is<br>in closet, and an upgraded 4<br>illegal) with a separate side<br>a room for your needs. It incom. The utility room provides<br>ncome or offering space for<br>and stairs leading to the ba<br>The location is unbeatable,<br>as such as Costco, Canadian<br>rab this house before it goe | NW community of Glacier Ridge, with<br>uilt in 2024, this Nova Model by Morrison Homes<br>ly designed 1,351 SQFT home features 3<br>otice a spacious entryway with a large closet.<br>flooring. Every room is thoughtfully illuminated<br>essive 9' ceilings. The contemporary day/night<br>kitchen features sleek cabinetry, upgraded<br>perfect for family meals or gatherings with<br>I-piece ensuite with a window. Two additional<br>entrance offers even more living space and<br>ludes a fully equipped kitchen, a rec room ideal<br>s dedicated space for utilities and storage, and<br>extended family or guests. Outdoor living is<br>inckyard. You'll also appreciate the convenience<br>with easy access to major roads like Stoney<br>Tire, Walmart, Dollar Store, Bottle Depot, major<br>s! Act fast and start living your dream lifestyle |