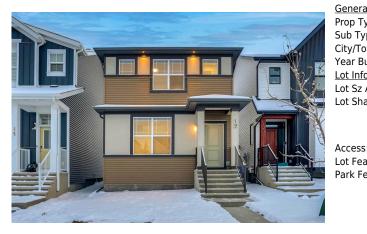

## 19 MARMOT Way, Calgary T3R 2C1

| MLS®#:  | A2185367 | Area:   | Glacier Ridge | Listing<br>Date: | 01/06/25 | List Price: \$649,000      |
|---------|----------|---------|---------------|------------------|----------|----------------------------|
| Status: | Pending  | County: | Calgary       | Change:          | None     | Association: Fort McMurray |
| -       |          |         |               |                  |          |                            |

| eral Information  |                     |                   |       | DOM           |           |
|-------------------|---------------------|-------------------|-------|---------------|-----------|
| Type:             | Residential         |                   |       | 16            |           |
| Туре:             | Detached            |                   |       | <u>Layout</u> |           |
| Town:             | Calgary             | Finished Floor Ar | ea    | Beds:         | 4 (3 1 )  |
| Built:            | 2024                | Abv Sqft:         | 1,351 | Baths:        | 3.5 (3 1) |
| <u>nformation</u> |                     | Low Sqft:         |       | Style:        | 2 Storey  |
| iz Ar:            | 3,199 sqft          | Ttl Sqft:         | 1,351 |               |           |
| hape:             |                     |                   |       | Parking       |           |
|                   |                     |                   |       | Ttl Park:     | 3         |
|                   |                     |                   |       | Garage Sz:    | -         |
| SS:               |                     |                   |       | 5             |           |
| eat:              | Back Lane,Back Yard |                   |       |               |           |
| Feat:             | Additional Parki    | ng,Parking Pad    |       |               |           |