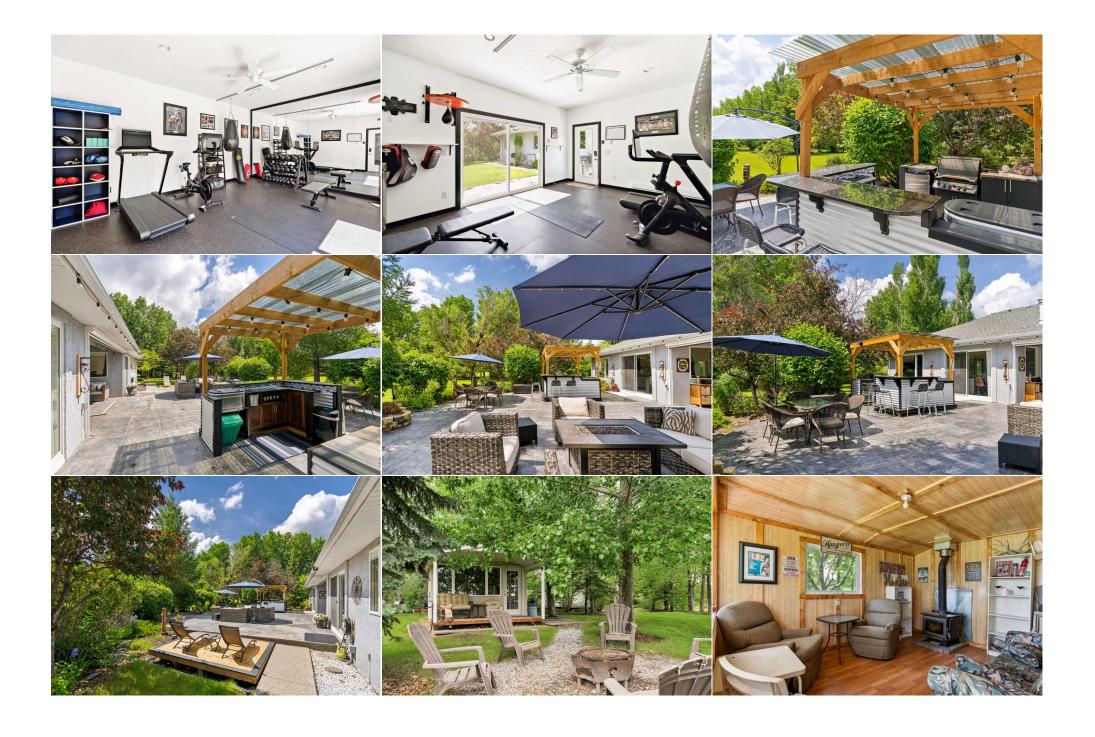

fire table. Enjoy the brand new 6 seater Jacuzzi just steps from your home. As you continue to the backside of the acreage, you will discover the quaint cabin with its own firepit with views over the valley and Highwood River just below. The property also includes a 12-zone irrigation system throughout the entire grounds, a playground close to the house for smaller children, a zipline through the trees, a large open lawn to play games and has access to the river below for swimming. With its own trailer access/parking from the rear of the property, you have room to store all of your vehicles. Don't miss out on this fabulous property today where