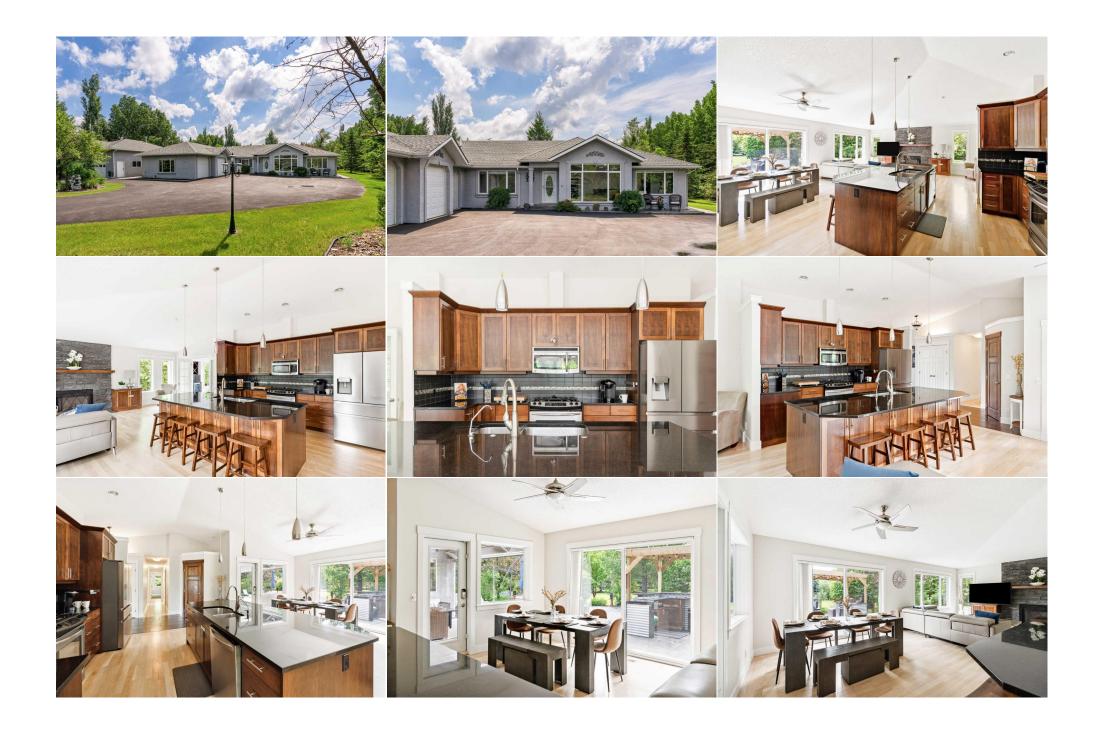

| ramily koom       | Main                                                                                                                                                                                                                                                                                                                                                                                                                                                                                                                                                                                                                                                                                                                                                                                                                                                                                                                                                                                                                                                                                                                                                                                                                                                                                                                                                                                                                                                                                                                                                                                                                                                                                                                                                                                                                                                                                                                                                                                  | 22 2 X 11 11    | Omce                 | Main    | 8 / X 13 /                                    |
|-------------------|---------------------------------------------------------------------------------------------------------------------------------------------------------------------------------------------------------------------------------------------------------------------------------------------------------------------------------------------------------------------------------------------------------------------------------------------------------------------------------------------------------------------------------------------------------------------------------------------------------------------------------------------------------------------------------------------------------------------------------------------------------------------------------------------------------------------------------------------------------------------------------------------------------------------------------------------------------------------------------------------------------------------------------------------------------------------------------------------------------------------------------------------------------------------------------------------------------------------------------------------------------------------------------------------------------------------------------------------------------------------------------------------------------------------------------------------------------------------------------------------------------------------------------------------------------------------------------------------------------------------------------------------------------------------------------------------------------------------------------------------------------------------------------------------------------------------------------------------------------------------------------------------------------------------------------------------------------------------------------------|-----------------|----------------------|---------|-----------------------------------------------|
| Bedroom - Primary | Main                                                                                                                                                                                                                                                                                                                                                                                                                                                                                                                                                                                                                                                                                                                                                                                                                                                                                                                                                                                                                                                                                                                                                                                                                                                                                                                                                                                                                                                                                                                                                                                                                                                                                                                                                                                                                                                                                                                                                                                  | 18`11" x 11`11" | 5pc Ensuite bath     | Main    | 11`9" x 15`4"                                 |
| Walk-In Closet    | Main                                                                                                                                                                                                                                                                                                                                                                                                                                                                                                                                                                                                                                                                                                                                                                                                                                                                                                                                                                                                                                                                                                                                                                                                                                                                                                                                                                                                                                                                                                                                                                                                                                                                                                                                                                                                                                                                                                                                                                                  | 8`6" x 5`6"     | Bedroom              | Main    | 15`5" x 11`0"                                 |
| Bedroom           | Main                                                                                                                                                                                                                                                                                                                                                                                                                                                                                                                                                                                                                                                                                                                                                                                                                                                                                                                                                                                                                                                                                                                                                                                                                                                                                                                                                                                                                                                                                                                                                                                                                                                                                                                                                                                                                                                                                                                                                                                  | 11`9" x 12`0"   | 4pc Ensuite bath     | Main    | 5`5" x 9`7"                                   |
| Mud Room          | Main                                                                                                                                                                                                                                                                                                                                                                                                                                                                                                                                                                                                                                                                                                                                                                                                                                                                                                                                                                                                                                                                                                                                                                                                                                                                                                                                                                                                                                                                                                                                                                                                                                                                                                                                                                                                                                                                                                                                                                                  | 11`9" x 7`7"    | Furnace/Utility Room | Main    | 6`0" x 6`0"                                   |
|                   |                                                                                                                                                                                                                                                                                                                                                                                                                                                                                                                                                                                                                                                                                                                                                                                                                                                                                                                                                                                                                                                                                                                                                                                                                                                                                                                                                                                                                                                                                                                                                                                                                                                                                                                                                                                                                                                                                                                                                                                       |                 | Legal/Tax/Financial  |         |                                               |
| Condo Fee:        |                                                                                                                                                                                                                                                                                                                                                                                                                                                                                                                                                                                                                                                                                                                                                                                                                                                                                                                                                                                                                                                                                                                                                                                                                                                                                                                                                                                                                                                                                                                                                                                                                                                                                                                                                                                                                                                                                                                                                                                       | Title:          |                      | Zoning: |                                               |
| \$500             |                                                                                                                                                                                                                                                                                                                                                                                                                                                                                                                                                                                                                                                                                                                                                                                                                                                                                                                                                                                                                                                                                                                                                                                                                                                                                                                                                                                                                                                                                                                                                                                                                                                                                                                                                                                                                                                                                                                                                                                       | Fee Simple      |                      | CR      |                                               |
|                   |                                                                                                                                                                                                                                                                                                                                                                                                                                                                                                                                                                                                                                                                                                                                                                                                                                                                                                                                                                                                                                                                                                                                                                                                                                                                                                                                                                                                                                                                                                                                                                                                                                                                                                                                                                                                                                                                                                                                                                                       | Fee Freg:       |                      |         |                                               |
|                   |                                                                                                                                                                                                                                                                                                                                                                                                                                                                                                                                                                                                                                                                                                                                                                                                                                                                                                                                                                                                                                                                                                                                                                                                                                                                                                                                                                                                                                                                                                                                                                                                                                                                                                                                                                                                                                                                                                                                                                                       | Annually        |                      |         |                                               |
| Legal Desc:       |                                                                                                                                                                                                                                                                                                                                                                                                                                                                                                                                                                                                                                                                                                                                                                                                                                                                                                                                                                                                                                                                                                                                                                                                                                                                                                                                                                                                                                                                                                                                                                                                                                                                                                                                                                                                                                                                                                                                                                                       |                 |                      |         |                                               |
| •                 |                                                                                                                                                                                                                                                                                                                                                                                                                                                                                                                                                                                                                                                                                                                                                                                                                                                                                                                                                                                                                                                                                                                                                                                                                                                                                                                                                                                                                                                                                                                                                                                                                                                                                                                                                                                                                                                                                                                                                                                       |                 | Remarks              |         |                                               |
| Pub Rmks:         | BUNGALOW   2,224 SQFT   3.5 ACRES   TRIPLE ATTACHED HEATED GARAGE   HEATED DETACHED 1,500 SQFT OVERSIZED SHOP   Welcome to this stunning property on a private 3.5 acre lot with an abundance of trees in the community of Silver Tip Ranch. This property must be seen in person to truly appreciate its beauty and everything it has to offer. As you enter the property, you will notice the well manicured yard, mature trees providing a natural wind shield and the true privacy around you. The paved driveway with roundabout provides easy access for trailers or large vehicles and brings you to your triple attached heated garage with epoxy flooring and custom built-in storage cabinets. Additionally, this home features a 1,500 sqft detached heated shop with epoxy flooring and built in year round gym with rubber flooring and a natural gas fireplace to enjoy hot yoga. The bungalow features gemstone lighting on the exterior and large windows throughout the home providing exceptional natural lighting year round. You will enjoy the open-concept living area with hardwood floors, vaulted ceilings, and plenty of room to entertain. The open kitchen, dining and family room feature a granite island with seating, spacious dining space opening onto the back patio and a large living room with a feature stone gas fireplace. Adjacent, a small office with a wine bar is a perfect alcove to get some work done. The master bedroom is a haven for relaxation with his and hers walk-in closets, and a luxurious 5-piece ensuite with heated floors, large soaker tub, dual vanity and spacious walk-in shower with bench. Two additional spacious bedrooms with closets, 4-piece bathroom, laundry room and front living room complete the home. The home was also recently painted throughout with new carpet and new flooring in the office. Out the back of the home, you will be impressed with the large backyard stamped concrete patio |                 |                      |         |                                               |
|                   | _                                                                                                                                                                                                                                                                                                                                                                                                                                                                                                                                                                                                                                                                                                                                                                                                                                                                                                                                                                                                                                                                                                                                                                                                                                                                                                                                                                                                                                                                                                                                                                                                                                                                                                                                                                                                                                                                                                                                                                                     | •               |                      | -       | ng, power retractable screen, and natural gas |