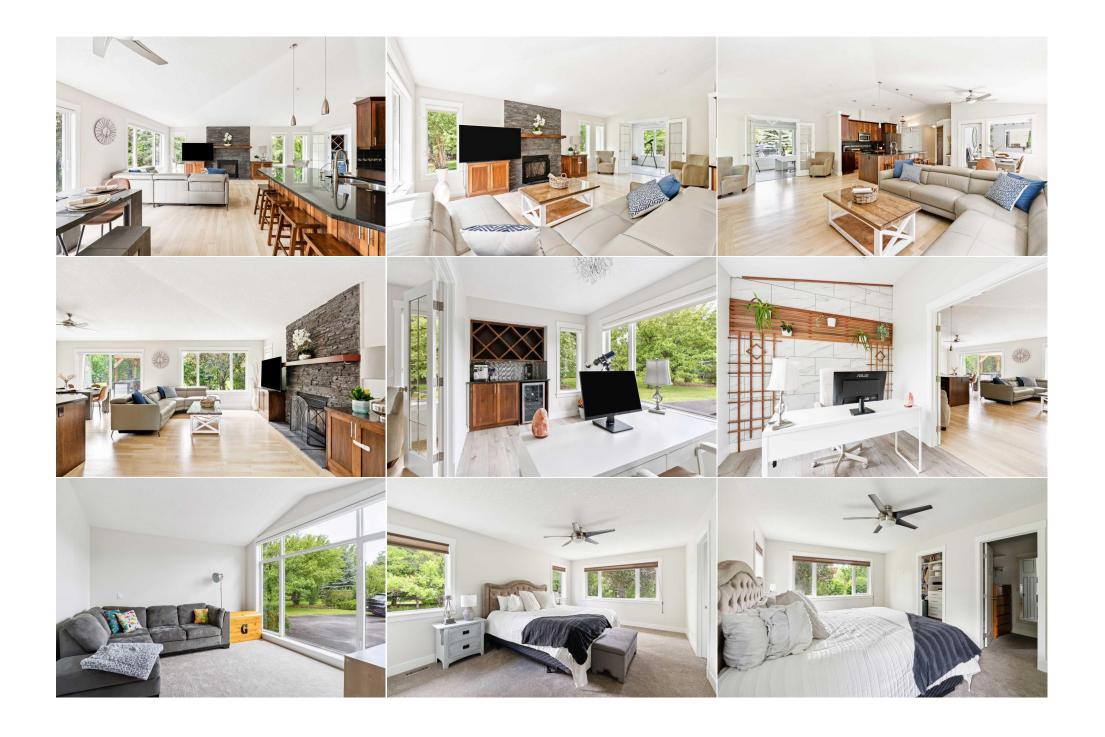

| ramily koom       | Main                                                                                                                                                                                                                                                                                                                                                                                                                                                                                                                                                                                                                                                                                                                                                                                                                                                                                                                                                                                                                                                                                                                                                                                                                                                                                                                                                                                                                                                                                                                                                                                                                                                                                                                                                                                                                                                                                                                                                                                  | 22 2 X 11 11    | Omce                 | Main    | 8 / X 13 /                                    |
|-------------------|---------------------------------------------------------------------------------------------------------------------------------------------------------------------------------------------------------------------------------------------------------------------------------------------------------------------------------------------------------------------------------------------------------------------------------------------------------------------------------------------------------------------------------------------------------------------------------------------------------------------------------------------------------------------------------------------------------------------------------------------------------------------------------------------------------------------------------------------------------------------------------------------------------------------------------------------------------------------------------------------------------------------------------------------------------------------------------------------------------------------------------------------------------------------------------------------------------------------------------------------------------------------------------------------------------------------------------------------------------------------------------------------------------------------------------------------------------------------------------------------------------------------------------------------------------------------------------------------------------------------------------------------------------------------------------------------------------------------------------------------------------------------------------------------------------------------------------------------------------------------------------------------------------------------------------------------------------------------------------------|-----------------|----------------------|---------|-----------------------------------------------|
| Bedroom - Primary | Main                                                                                                                                                                                                                                                                                                                                                                                                                                                                                                                                                                                                                                                                                                                                                                                                                                                                                                                                                                                                                                                                                                                                                                                                                                                                                                                                                                                                                                                                                                                                                                                                                                                                                                                                                                                                                                                                                                                                                                                  | 18`11" x 11`11" | 5pc Ensuite bath     | Main    | 11`9" x 15`4"                                 |
| Walk-In Closet    | Main                                                                                                                                                                                                                                                                                                                                                                                                                                                                                                                                                                                                                                                                                                                                                                                                                                                                                                                                                                                                                                                                                                                                                                                                                                                                                                                                                                                                                                                                                                                                                                                                                                                                                                                                                                                                                                                                                                                                                                                  | 8`6" x 5`6"     | Bedroom              | Main    | 15`5" x 11`0"                                 |
| Bedroom           | Main                                                                                                                                                                                                                                                                                                                                                                                                                                                                                                                                                                                                                                                                                                                                                                                                                                                                                                                                                                                                                                                                                                                                                                                                                                                                                                                                                                                                                                                                                                                                                                                                                                                                                                                                                                                                                                                                                                                                                                                  | 11`9" x 12`0"   | 4pc Ensuite bath     | Main    | 5`5" x 9`7"                                   |
| Mud Room          | Main                                                                                                                                                                                                                                                                                                                                                                                                                                                                                                                                                                                                                                                                                                                                                                                                                                                                                                                                                                                                                                                                                                                                                                                                                                                                                                                                                                                                                                                                                                                                                                                                                                                                                                                                                                                                                                                                                                                                                                                  | 11`9" x 7`7"    | Furnace/Utility Room | Main    | 6`0" x 6`0"                                   |
|                   |                                                                                                                                                                                                                                                                                                                                                                                                                                                                                                                                                                                                                                                                                                                                                                                                                                                                                                                                                                                                                                                                                                                                                                                                                                                                                                                                                                                                                                                                                                                                                                                                                                                                                                                                                                                                                                                                                                                                                                                       |                 | Legal/Tax/Financial  |         |                                               |
| Condo Fee:        |                                                                                                                                                                                                                                                                                                                                                                                                                                                                                                                                                                                                                                                                                                                                                                                                                                                                                                                                                                                                                                                                                                                                                                                                                                                                                                                                                                                                                                                                                                                                                                                                                                                                                                                                                                                                                                                                                                                                                                                       | Title:          |                      | Zoning: |                                               |
| \$500             |                                                                                                                                                                                                                                                                                                                                                                                                                                                                                                                                                                                                                                                                                                                                                                                                                                                                                                                                                                                                                                                                                                                                                                                                                                                                                                                                                                                                                                                                                                                                                                                                                                                                                                                                                                                                                                                                                                                                                                                       | Fee Simple      |                      | CR      |                                               |
|                   |                                                                                                                                                                                                                                                                                                                                                                                                                                                                                                                                                                                                                                                                                                                                                                                                                                                                                                                                                                                                                                                                                                                                                                                                                                                                                                                                                                                                                                                                                                                                                                                                                                                                                                                                                                                                                                                                                                                                                                                       | Fee Freg:       |                      |         |                                               |
|                   |                                                                                                                                                                                                                                                                                                                                                                                                                                                                                                                                                                                                                                                                                                                                                                                                                                                                                                                                                                                                                                                                                                                                                                                                                                                                                                                                                                                                                                                                                                                                                                                                                                                                                                                                                                                                                                                                                                                                                                                       | Annually        |                      |         |                                               |
| Legal Desc:       |                                                                                                                                                                                                                                                                                                                                                                                                                                                                                                                                                                                                                                                                                                                                                                                                                                                                                                                                                                                                                                                                                                                                                                                                                                                                                                                                                                                                                                                                                                                                                                                                                                                                                                                                                                                                                                                                                                                                                                                       |                 |                      |         |                                               |
| •                 |                                                                                                                                                                                                                                                                                                                                                                                                                                                                                                                                                                                                                                                                                                                                                                                                                                                                                                                                                                                                                                                                                                                                                                                                                                                                                                                                                                                                                                                                                                                                                                                                                                                                                                                                                                                                                                                                                                                                                                                       |                 | Remarks              |         |                                               |
| Pub Rmks:         | BUNGALOW   2,224 SQFT   3.5 ACRES   TRIPLE ATTACHED HEATED GARAGE   HEATED DETACHED 1,500 SQFT OVERSIZED SHOP   Welcome to this stunning property on a private 3.5 acre lot with an abundance of trees in the community of Silver Tip Ranch. This property must be seen in person to truly appreciate its beauty and everything it has to offer. As you enter the property, you will notice the well manicured yard, mature trees providing a natural wind shield and the true privacy around you. The paved driveway with roundabout provides easy access for trailers or large vehicles and brings you to your triple attached heated garage with epoxy flooring and custom built-in storage cabinets. Additionally, this home features a 1,500 sqft detached heated shop with epoxy flooring and built in year round gym with rubber flooring and a natural gas fireplace to enjoy hot yoga. The bungalow features gemstone lighting on the exterior and large windows throughout the home providing exceptional natural lighting year round. You will enjoy the open-concept living area with hardwood floors, vaulted ceilings, and plenty of room to entertain. The open kitchen, dining and family room feature a granite island with seating, spacious dining space opening onto the back patio and a large living room with a feature stone gas fireplace. Adjacent, a small office with a wine bar is a perfect alcove to get some work done. The master bedroom is a haven for relaxation with his and hers walk-in closets, and a luxurious 5-piece ensuite with heated floors, large soaker tub, dual vanity and spacious walk-in shower with bench. Two additional spacious bedrooms with closets, 4-piece bathroom, laundry room and front living room complete the home. The home was also recently painted throughout with new carpet and new flooring in the office. Out the back of the home, you will be impressed with the large backyard stamped concrete patio |                 |                      |         |                                               |
|                   | _                                                                                                                                                                                                                                                                                                                                                                                                                                                                                                                                                                                                                                                                                                                                                                                                                                                                                                                                                                                                                                                                                                                                                                                                                                                                                                                                                                                                                                                                                                                                                                                                                                                                                                                                                                                                                                                                                                                                                                                     | •               |                      | -       | ng, power retractable screen, and natural gas |