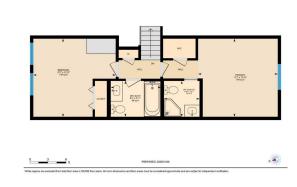

## TO VIEW THIS PROPERTY WITH AN A-TEAM BUYER'S AGENT PLEASE CONTACT (587) 700-7123

112 Camara Ct, Strathmore, AB

Ind Floor Exterior Area 577.58 sq ft Interior Area 516.93 sq ft