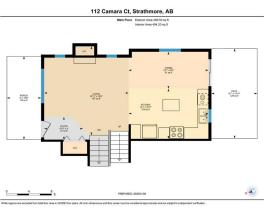

## TO VIEW THIS PROPERTY WITH AN A-TEAM BUYER'S AGENT PLEASE CONTACT (587) 700-7123

112 Camara Ct, Strathmore, AB

Ind Floor Exterior Area 577.58 sq ft Interior Area 516.93 sq ft