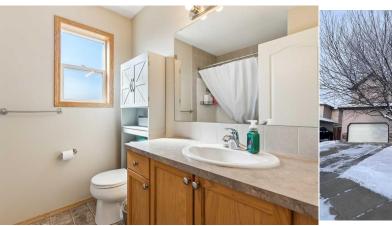

Utilities and Features

| Roof:<br>Heating:<br>Sewer:              | Asphalt Shingle<br>Forced Air,Natural Gas | Construction:<br>Wood Frame                                         |                                        |           |                |  |  |
|------------------------------------------|-------------------------------------------|---------------------------------------------------------------------|----------------------------------------|-----------|----------------|--|--|
| Sewer:<br>Ext Feat: Garden,Private Yard  |                                           |                                                                     | 5                                      | Fnd/Bsmt: |                |  |  |
| Kitchen Appl:<br>Int Feat:<br>Utilities: | -                                         | Stove,Range Hood,Refrigerator<br>moking Home,Pantry,Vaulted Ceiling | g(s),Vinyl Windows<br>Room Information |           |                |  |  |
| Room                                     | Level                                     | Dimensions                                                          | Room                                   | Level     | Dimensions     |  |  |
| Kitchen                                  | Main                                      | 10`5" x 10`0"                                                       | Flex Space                             | Main      | 10`9" x 10`6"  |  |  |
| Living Room                              | Main                                      | 14`5" x 14`0"                                                       | Dining Room                            | Main      | 12`0" x 10`3"  |  |  |
| Laundry                                  | Main                                      | 9`4" x 6`0"                                                         | Bedroom - Primary                      | Second    | 13`2" x 12`8"  |  |  |
| Bedroom                                  | Second                                    | 13`7" x 9`8"                                                        | Bedroom                                | Second    | 10`10" x 9`11" |  |  |
| 2pc Bathroom                             | Main                                      | 6`11" x 3`0"                                                        | 3pc Ensuite bath                       | Second    | 6`5" x 6`4"    |  |  |
| 4pc Bathroom                             |                                           | 7`7" x 6`5"                                                         | ·                                      |           |                |  |  |
| -                                        |                                           |                                                                     | Legal/Tax/Financial                    |           |                |  |  |