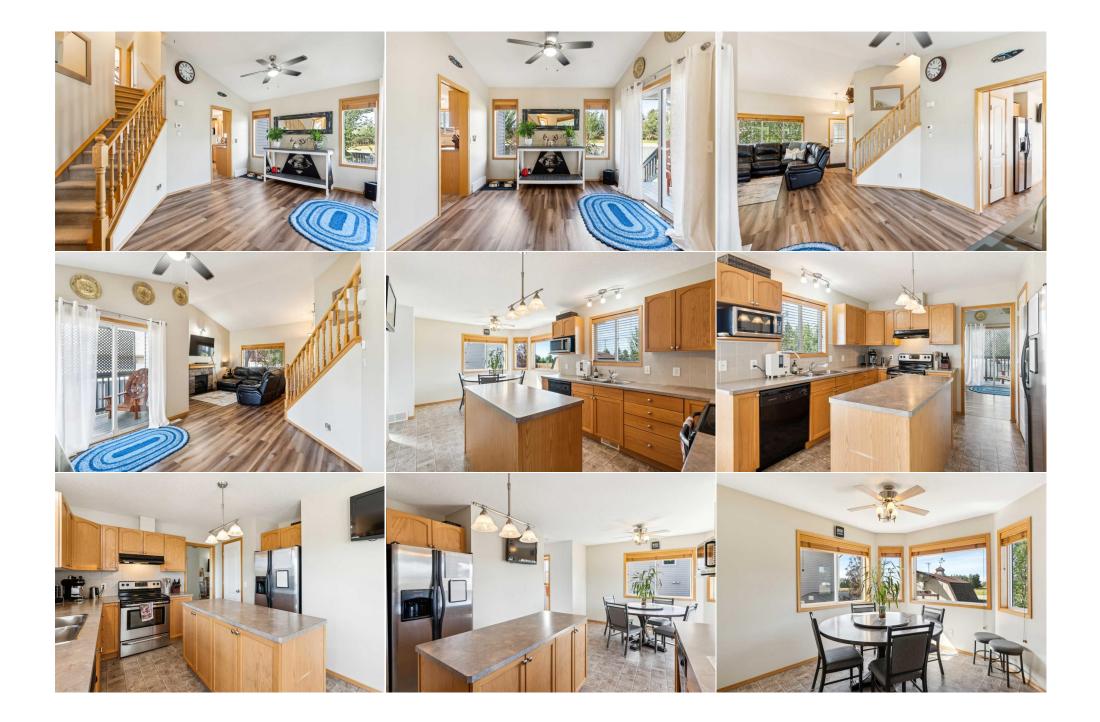

Utilities and Features

| Roof:<br>Heating:<br>Sewer:              | Asphalt Shingle<br>Forced Air,Natural Gas | Construction:<br>Wood Frame                                         |                                        |           |                |  |  |
|------------------------------------------|-------------------------------------------|---------------------------------------------------------------------|----------------------------------------|-----------|----------------|--|--|
| Sewer:<br>Ext Feat: Garden,Private Yard  |                                           |                                                                     | 5                                      | Fnd/Bsmt: |                |  |  |
| Kitchen Appl:<br>Int Feat:<br>Utilities: | -                                         | Stove,Range Hood,Refrigerator<br>moking Home,Pantry,Vaulted Ceiling | g(s),Vinyl Windows<br>Room Information |           |                |  |  |
| Room                                     | Level                                     | Dimensions                                                          | Room                                   | Level     | Dimensions     |  |  |
| Kitchen                                  | Main                                      | 10`5" x 10`0"                                                       | Flex Space                             | Main      | 10`9" x 10`6"  |  |  |
| Living Room                              | Main                                      | 14`5" x 14`0"                                                       | Dining Room                            | Main      | 12`0" x 10`3"  |  |  |
| Laundry                                  | Main                                      | 9`4" x 6`0"                                                         | Bedroom - Primary                      | Second    | 13`2" x 12`8"  |  |  |
| Bedroom                                  | Second                                    | 13`7" x 9`8"                                                        | Bedroom                                | Second    | 10`10" x 9`11" |  |  |
| 2pc Bathroom                             | Main                                      | 6`11" x 3`0"                                                        | 3pc Ensuite bath                       | Second    | 6`5" x 6`4"    |  |  |
| 4pc Bathroom                             |                                           | 7`7" x 6`5"                                                         | ·                                      |           |                |  |  |
| -                                        |                                           |                                                                     | Legal/Tax/Financial                    |           |                |  |  |

| Title:<br><b>Fee Simple</b><br>Legal Desc:      | Zoning:<br>R1<br>0513614                                                                                                                                                                                                                                                                                                                                                                                                                                                                                                                                                                                                                                                                                                                                                                                                                                                                                                                                                                                                                                                                                                                                                                                                                                                                                                                                                                                                                                                                                                                                                                                                                                                                                                                |
|-------------------------------------------------|-----------------------------------------------------------------------------------------------------------------------------------------------------------------------------------------------------------------------------------------------------------------------------------------------------------------------------------------------------------------------------------------------------------------------------------------------------------------------------------------------------------------------------------------------------------------------------------------------------------------------------------------------------------------------------------------------------------------------------------------------------------------------------------------------------------------------------------------------------------------------------------------------------------------------------------------------------------------------------------------------------------------------------------------------------------------------------------------------------------------------------------------------------------------------------------------------------------------------------------------------------------------------------------------------------------------------------------------------------------------------------------------------------------------------------------------------------------------------------------------------------------------------------------------------------------------------------------------------------------------------------------------------------------------------------------------------------------------------------------------|
|                                                 | Remarks                                                                                                                                                                                                                                                                                                                                                                                                                                                                                                                                                                                                                                                                                                                                                                                                                                                                                                                                                                                                                                                                                                                                                                                                                                                                                                                                                                                                                                                                                                                                                                                                                                                                                                                                 |
| Pub Rmks:<br>Inclusions:<br>Property Listed By: | LOOKING FOR A HOME 30 MINUTES TO CITY OF CALGARY, LARGE YARD, 3 BEDROOMS 2.5 BATHROOM, GARAGE & SHOP FOR UNDER \$540,000?? YOU WON'T FIND<br>MANY IN TODAYS MARKET- FOR PEOPLE WITH A GROWING FAMILY WHO WANT A YARD AND SMALL TOWN LIVING THIS IS IT! Welcome to Hillview Estates, one of<br>Strathmore's most highly sought after communities. This home offers a large meticulously cared for yard ! Large 12x25 SHOP with 220 POWER, it is insulated and<br>heated!! PERFECT for anyone looking for extra space- man cave, hobbyist, tools ! Double attached garage as well! Concrete patio, covered rear deck, gardens and<br>treed! The front has a covered porch! As you enter this home you will be immersed in sunshine and marvel at the VAULTED ceiling! The Living room is so cozy with a<br>natural gas fireplace and mantle for your family photos. This home shows 10/10 - EXCELLENT condition-PRIDE of ownership! The main floor is maintenance free with<br>laminate and vinyl flooring. The kitchen has stainless steel appliances, a large kitchen island and nook overlooking the back yard. A powder room and laundry are<br>also located on main. Upstairs there are 3 large bedrooms, the Primary enjoys a private 3 piece en suite, walk in closet, another 4 piece washroom on the upper<br>floor as well. The basement is awaiting your personal touches! Finish it as you like! This home is located in a quiet, sought after neighborhood close to parks,<br>schools, the pool, the rink, the golf course and the rodeo grounds. This property has so much to offer! Double attached garage, 220 POWER SHOP, Patio, deck,<br>porch, Fireplace, Vaulted ceilings! Priced extremely well!<br>NA<br>CIR Realty |