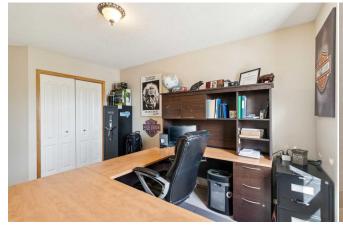

Utilities and Features

| Roof:<br>Heating:<br>Sewer:              | Asphalt Shingle<br>Forced Air,Natural Gas | Construction:<br>Wood Frame                                         |                                        |           |                |  |  |
|------------------------------------------|-------------------------------------------|---------------------------------------------------------------------|----------------------------------------|-----------|----------------|--|--|
| Sewer:<br>Ext Feat: Garden,Private Yard  |                                           |                                                                     | 5                                      | Fnd/Bsmt: |                |  |  |
| Kitchen Appl:<br>Int Feat:<br>Utilities: | -                                         | Stove,Range Hood,Refrigerator<br>moking Home,Pantry,Vaulted Ceiling | g(s),Vinyl Windows<br>Room Information |           |                |  |  |
| Room                                     | Level                                     | Dimensions                                                          | Room                                   | Level     | Dimensions     |  |  |
| Kitchen                                  | Main                                      | 10`5" x 10`0"                                                       | Flex Space                             | Main      | 10`9" x 10`6"  |  |  |
| Living Room                              | Main                                      | 14`5" x 14`0"                                                       | Dining Room                            | Main      | 12`0" x 10`3"  |  |  |
| Laundry                                  | Main                                      | 9`4" x 6`0"                                                         | Bedroom - Primary                      | Second    | 13`2" x 12`8"  |  |  |
| Bedroom                                  | Second                                    | 13`7" x 9`8"                                                        | Bedroom                                | Second    | 10`10" x 9`11" |  |  |
| 2pc Bathroom                             | Main                                      | 6`11" x 3`0"                                                        | 3pc Ensuite bath                       | Second    | 6`5" x 6`4"    |  |  |
| 4pc Bathroom                             |                                           | 7`7" x 6`5"                                                         | ·                                      |           |                |  |  |
| -                                        |                                           |                                                                     | Legal/Tax/Financial                    |           |                |  |  |