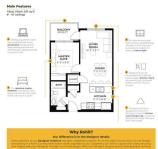

## 370 DIEPPE Drive #406, Calgary T3E 7L4

| MLS®#:   | A2185431 | Area:   | Currie Barracks | Listing          | 01/07/25 | I           | List Price:                | \$338,000           |     |               |                |
|----------|----------|---------|-----------------|------------------|----------|-------------|----------------------------|---------------------|-----|---------------|----------------|
| Status:  | Active   | County: | Calgary         | Date:<br>Change: | None     |             | Association: Fort McMurray |                     |     |               |                |
|          |          | -       |                 | General Inf      |          |             |                            |                     |     | DOM           |                |
|          |          | Ŧ       |                 | Prop Type:       |          | Residential |                            |                     |     | 14            |                |
|          | ©        | 9       |                 | Sub Type:        |          | Apartment   |                            |                     |     | <u>Layout</u> |                |
| A BARREN |          | 9       |                 | City/Town:       |          | Calgary     |                            | Finished Floor Area |     | Beds:         | 1(1)           |
| 1        |          |         |                 | Year Built:      |          | 2024        |                            | Abv Sqft:           | 537 | Baths:        | 1.0 (1 0)      |
|          |          |         |                 | Lot Informa      | ation    |             |                            | Low Sqft:           |     | Style:        | High-Rise (5+) |
|          |          | e İ     |                 | Lot Sz Ar:       |          |             |                            | Ttl Sqft:           | 537 |               |                |
|          |          | [       |                 | Lot Shape:       |          |             |                            | ·                   |     |               |                |
| 1        |          | 0       | -               |                  |          |             |                            |                     |     | Parking       | -              |
| At at -  |          |         |                 |                  |          |             |                            |                     |     | Ttl Park:     | 1              |
| SAV .    |          |         |                 |                  |          |             |                            |                     |     | Garage Sz:    |                |
| SUF      |          |         |                 | Access:          |          |             |                            |                     |     |               |                |
| 2        |          |         |                 | Lot Feat:        |          |             |                            |                     |     |               |                |
|          |          |         |                 | Park Feat:       |          | Parkade     |                            |                     |     |               |                |

Utilities and Features

| Roof:<br>Heating:<br>Sewer:<br>Ext Feat:           | Membrane<br>Baseboard<br>Balcony,BBQ gas line,Courtyard |                                                                        | Flooring:                                                | Concrete,Wood Frame<br>Flooring:<br>Carpet,Tile,Vinyl Plank<br>Water Source:<br>Fnd/Bsmt: |                                                   |  |  |
|----------------------------------------------------|---------------------------------------------------------|------------------------------------------------------------------------|----------------------------------------------------------|-------------------------------------------------------------------------------------------|---------------------------------------------------|--|--|
| Kitchen Appl:<br>Int Feat:                         |                                                         | ,Dishwasher,Dryer,Electric Stove,Mi<br>imal Home,No Smoking Home,Quart | icrowave,Range Hood,Washer,                              | Window Coverings                                                                          |                                                   |  |  |
| Utilities:                                         |                                                         |                                                                        | Room Information                                         |                                                                                           |                                                   |  |  |
| Room<br>4pc Bathroom<br>Dining Room<br>Living Room | <u>Level</u><br>Main<br>Main<br>Main                    | <u>Dimensions</u><br>4`11" x 8`1"<br>10`6" x 7`3"<br>10`6" x 10`2"     | <u>Room</u><br>Bedroom<br>Kitchen<br>Legal/Tax/Financial | <u>Level</u><br>Main<br>Main                                                              | <u>Dimensions</u><br>9`1" x 10`1"<br>10`6" x 8`7" |  |  |
| Condo Fee:<br><b>\$247</b>                         |                                                         | Title:<br><b>Fee Simple</b>                                            |                                                          | Zoning:<br><b>DC</b>                                                                      |                                                   |  |  |