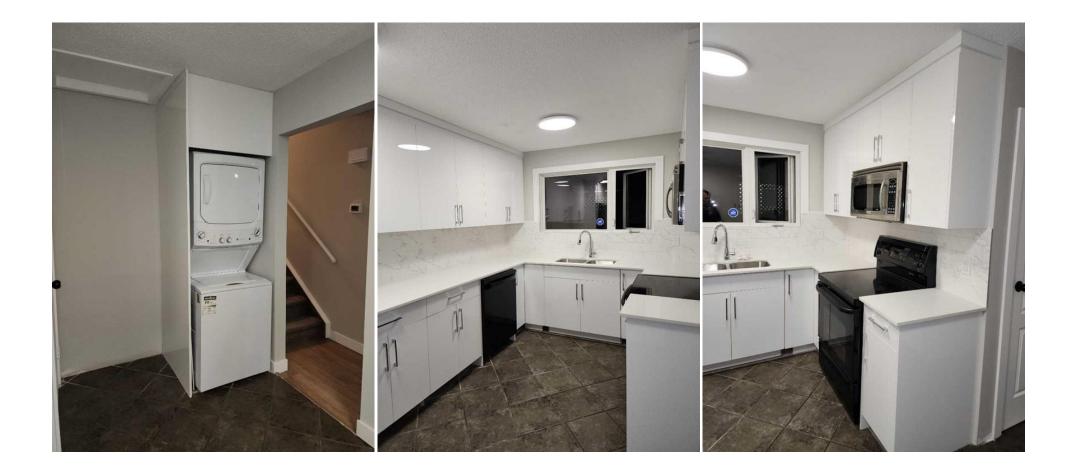

Granite Counters, No Animal Home, No Smoking Home, Separate Entrance

Int Feat: Utilities:

|                                                                                                                                                                                                                                                                                                                                                                                                                                                                                                                                                                                                                                                                                                                                                                                                                                                                                                                                                                                                                                                                                                                                              |                                                          |                | Room Information     |       |               |  |  |  |
|----------------------------------------------------------------------------------------------------------------------------------------------------------------------------------------------------------------------------------------------------------------------------------------------------------------------------------------------------------------------------------------------------------------------------------------------------------------------------------------------------------------------------------------------------------------------------------------------------------------------------------------------------------------------------------------------------------------------------------------------------------------------------------------------------------------------------------------------------------------------------------------------------------------------------------------------------------------------------------------------------------------------------------------------------------------------------------------------------------------------------------------------|----------------------------------------------------------|----------------|----------------------|-------|---------------|--|--|--|
| Room                                                                                                                                                                                                                                                                                                                                                                                                                                                                                                                                                                                                                                                                                                                                                                                                                                                                                                                                                                                                                                                                                                                                         | Level                                                    | Dimensions     | Room                 | Level | Dimensions    |  |  |  |
| Kitchen                                                                                                                                                                                                                                                                                                                                                                                                                                                                                                                                                                                                                                                                                                                                                                                                                                                                                                                                                                                                                                                                                                                                      | Main                                                     | 12`7" x 10`5"  | Living Room          | Main  | 21`5" x 17`1" |  |  |  |
| Dining Room                                                                                                                                                                                                                                                                                                                                                                                                                                                                                                                                                                                                                                                                                                                                                                                                                                                                                                                                                                                                                                                                                                                                  | Main                                                     | 13`1" x 8`5"   | Laundry              | Main  | 0`0" x 0`0"   |  |  |  |
| Bedroom - Primary                                                                                                                                                                                                                                                                                                                                                                                                                                                                                                                                                                                                                                                                                                                                                                                                                                                                                                                                                                                                                                                                                                                            | Upper                                                    | 13`1" x 11`10" | Bedroom              | Upper | 14`3" x 7`11" |  |  |  |
| Bedroom                                                                                                                                                                                                                                                                                                                                                                                                                                                                                                                                                                                                                                                                                                                                                                                                                                                                                                                                                                                                                                                                                                                                      | Upper                                                    | 10`11" x 8`11" | 4pc Bathroom         | Upper | 0`0" x 0`0"   |  |  |  |
| Family Room                                                                                                                                                                                                                                                                                                                                                                                                                                                                                                                                                                                                                                                                                                                                                                                                                                                                                                                                                                                                                                                                                                                                  | Lower                                                    | 25`2" x 10`11" | Kitchen              | Lower | 10`4" x 10`7" |  |  |  |
| 4pc Bathroom                                                                                                                                                                                                                                                                                                                                                                                                                                                                                                                                                                                                                                                                                                                                                                                                                                                                                                                                                                                                                                                                                                                                 | Lower                                                    | 0`0" x 0`0"    | Bedroom              | Lower | 9`9" x 10`10" |  |  |  |
| Bedroom                                                                                                                                                                                                                                                                                                                                                                                                                                                                                                                                                                                                                                                                                                                                                                                                                                                                                                                                                                                                                                                                                                                                      | Lower                                                    | 9`9" x 12`11"  | Furnace/Utility Room | Lower | 0`0" x 0`0"   |  |  |  |
|                                                                                                                                                                                                                                                                                                                                                                                                                                                                                                                                                                                                                                                                                                                                                                                                                                                                                                                                                                                                                                                                                                                                              |                                                          |                | Legal/Tax/Financial  |       |               |  |  |  |
| Title:                                                                                                                                                                                                                                                                                                                                                                                                                                                                                                                                                                                                                                                                                                                                                                                                                                                                                                                                                                                                                                                                                                                                       |                                                          | Zoning:        |                      |       |               |  |  |  |
| Fee Simple                                                                                                                                                                                                                                                                                                                                                                                                                                                                                                                                                                                                                                                                                                                                                                                                                                                                                                                                                                                                                                                                                                                                   |                                                          | R-CG           |                      |       |               |  |  |  |
| Legal Desc:                                                                                                                                                                                                                                                                                                                                                                                                                                                                                                                                                                                                                                                                                                                                                                                                                                                                                                                                                                                                                                                                                                                                  | 7711574                                                  |                |                      |       |               |  |  |  |
|                                                                                                                                                                                                                                                                                                                                                                                                                                                                                                                                                                                                                                                                                                                                                                                                                                                                                                                                                                                                                                                                                                                                              |                                                          | Remarks        |                      |       |               |  |  |  |
| Pub Rmks: This charming 4-level split home in Whitehorn offers a well-designed layout with plenty of space and updates throughout. The main and upper levels provide the bright and inviting living space, with the main floor recently updated to include a brand-new kitchen featuring sleek granite countertops, modern Decound lighting, and fresh case and baseboards. Upstairs, you'll find three generously sized bedrooms, ideal for family living, and a well-appointed full bathroom suite is a standout feature, offering a separate, self-contained 2-bedroom illegal suite complete with its own laundry facilities for added convenience. The space is perfect for guests, extended family, or even rental income potential. Outside, the property is situated on a large pie-shaped lot, providing amplication guards while still maintaining a spacious yard. The outdoor space is perfect for relaxing or expanding to suit your needs. The home is located on cul-de-sac and is within close proximity to schools, parks, public transportation, and all essential amenities, offering a perfect blend of comfort, practic |                                                          |                |                      |       |               |  |  |  |
| Inclusions:<br>Property Listed By:                                                                                                                                                                                                                                                                                                                                                                                                                                                                                                                                                                                                                                                                                                                                                                                                                                                                                                                                                                                                                                                                                                           | future potential.<br>N/A<br>TREC The Real Estate Company |                |                      |       |               |  |  |  |