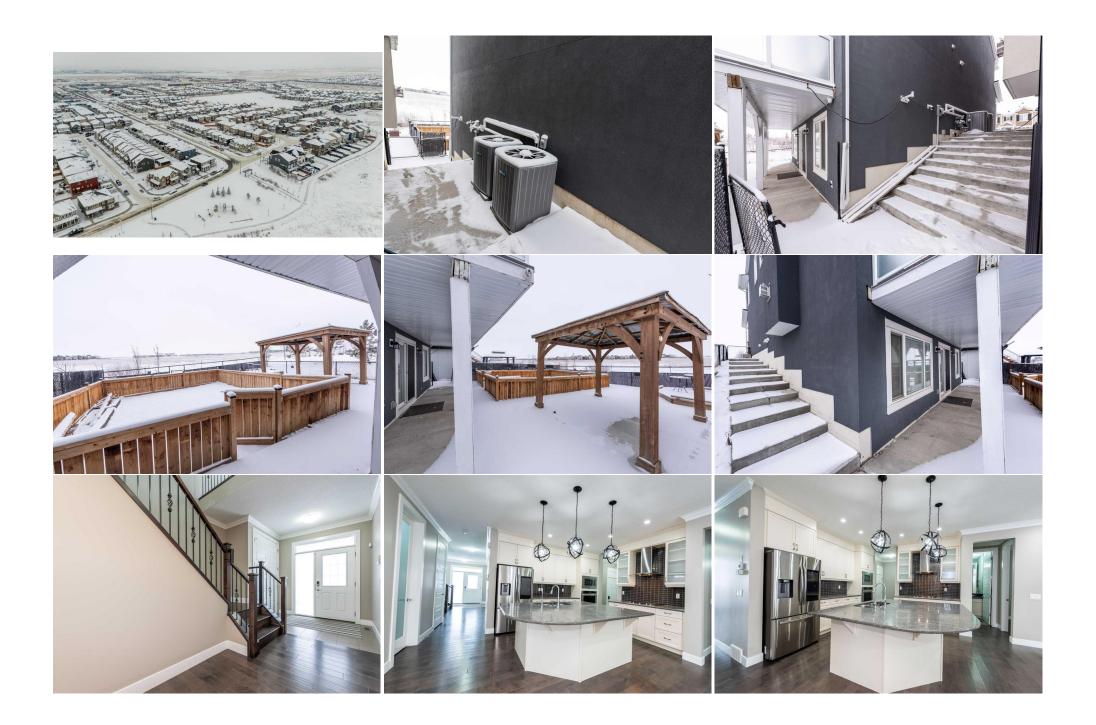

| Walk-In Closet<br>5pc Bathroom<br>4pc Bathroom<br>Walk-In Closet<br>3pc Bathroom<br>Game Room | Second<br>Second<br>Second<br>Basement<br>Basement<br>Basement                                                                                                                                                                                                                                                 | 7`0" x 11`6"<br>8`7" x 15`4"<br>5`1" x 11`6"<br>7`10" x 6`1"<br>5`1" x 8`10"<br>29`6" x 19`0"                                                                                                                                                                                                                                                                                                                                                                                  | Bedroom - Primary<br>Bedroom<br>Kitchen<br>Furnace/Utility Room<br>Bedroom                                                                                                                                                                                                                                                                                                                                                                                                                                   | Second<br>Second<br>Basement<br>Basement<br>Basement                                                                                                                                                                                                                                                                                                                                                                                                                                                                                                                                                                                                                                                                                                                                                                                                                                                                                                                                                                                                                                                                                                                                                                                                                                                                                                                                                                                                                                                                                                                                                                                                                                                                                                                                                                                                                                                                                                                                                                                                                                                                                                                  | 14`5" x 15`1"<br>10`11" x 11`6"<br>8`11" x 5`6"<br>7`10" x 12`3"<br>11`7" x 10`9" |  |  |  |  |  |
|-----------------------------------------------------------------------------------------------|----------------------------------------------------------------------------------------------------------------------------------------------------------------------------------------------------------------------------------------------------------------------------------------------------------------|--------------------------------------------------------------------------------------------------------------------------------------------------------------------------------------------------------------------------------------------------------------------------------------------------------------------------------------------------------------------------------------------------------------------------------------------------------------------------------|--------------------------------------------------------------------------------------------------------------------------------------------------------------------------------------------------------------------------------------------------------------------------------------------------------------------------------------------------------------------------------------------------------------------------------------------------------------------------------------------------------------|-----------------------------------------------------------------------------------------------------------------------------------------------------------------------------------------------------------------------------------------------------------------------------------------------------------------------------------------------------------------------------------------------------------------------------------------------------------------------------------------------------------------------------------------------------------------------------------------------------------------------------------------------------------------------------------------------------------------------------------------------------------------------------------------------------------------------------------------------------------------------------------------------------------------------------------------------------------------------------------------------------------------------------------------------------------------------------------------------------------------------------------------------------------------------------------------------------------------------------------------------------------------------------------------------------------------------------------------------------------------------------------------------------------------------------------------------------------------------------------------------------------------------------------------------------------------------------------------------------------------------------------------------------------------------------------------------------------------------------------------------------------------------------------------------------------------------------------------------------------------------------------------------------------------------------------------------------------------------------------------------------------------------------------------------------------------------------------------------------------------------------------------------------------------------|-----------------------------------------------------------------------------------|--|--|--|--|--|
| Game Room                                                                                     | Dasement                                                                                                                                                                                                                                                                                                       | 250 × 150                                                                                                                                                                                                                                                                                                                                                                                                                                                                      | Legal/Tax/Financial                                                                                                                                                                                                                                                                                                                                                                                                                                                                                          |                                                                                                                                                                                                                                                                                                                                                                                                                                                                                                                                                                                                                                                                                                                                                                                                                                                                                                                                                                                                                                                                                                                                                                                                                                                                                                                                                                                                                                                                                                                                                                                                                                                                                                                                                                                                                                                                                                                                                                                                                                                                                                                                                                       |                                                                                   |  |  |  |  |  |
| Title:<br><b>Fee Simple</b><br>Legal Desc:                                                    | 1611884                                                                                                                                                                                                                                                                                                        | Zoning:<br>DC                                                                                                                                                                                                                                                                                                                                                                                                                                                                  | Pomarke                                                                                                                                                                                                                                                                                                                                                                                                                                                                                                      |                                                                                                                                                                                                                                                                                                                                                                                                                                                                                                                                                                                                                                                                                                                                                                                                                                                                                                                                                                                                                                                                                                                                                                                                                                                                                                                                                                                                                                                                                                                                                                                                                                                                                                                                                                                                                                                                                                                                                                                                                                                                                                                                                                       |                                                                                   |  |  |  |  |  |
| Pub Rmks:<br>Inclusions:<br>Property Listed By:                                               | unparalleled features<br>crafted. Step into the<br>centrepiece of the ho<br>to meet all your culin<br>of full luxury vinyl pla<br>suite, complete with<br>fully finished and fur<br>kitchen, spacious livi<br>The backyard is fully<br>Enjoy your morning c<br>functional finish. Pra<br>comfort. This home is | s that will impress the most discern<br>e main floor, adorned with rich hard<br>ome is the chef-inspired kitchen fea<br>ary needs. The oversized living roo<br>ank flooring, enhancing the modern<br>a spa-like ensuite and walk-in clos<br>nished, featuring an ILLEGAL suite<br>ng area, bedroom, and bathroom -<br>fenced and boasts full concrete pa<br>coffee or evening gatherings on the<br>cticality meets luxury with a doubl<br>s a masterpiece of functionality, lu | ning buyer. From its full stucco exteri<br>dwood flooring, and discover an expa<br>aturing built-in stainless steel appliar<br>om is bathed in natural light from larg<br>n aesthetic of the home. This level off<br>et. A second full bathroom and conve<br>with a separate entrance, perfect for<br>all designed with the same attention<br>thways on the sides of the home, lea<br>e extra-large deck overlooking serene<br>e garage and oversized driveway, wa<br>xury, and design, offering the best of | Remarks<br>Welcome to this extraordinary 2800 sqft corner lot gem with a walkout basement and stunning views of the wetlands. This meticulously designed home boasts<br>unparalleled features that will impress the most discerning buyer. From its full stucco exterior to its thoughtfully planned interiors, every detail has been carefully<br>crafted. Step into the main floor, adorned with rich hardwood flooring, and discover an expansive open-concept layout perfect for family living and entertaining. The<br>centrepiece of the home is the chef-inspired kitchen featuring built-in stainless steel appliances, an extra-large island with granite countertops, and ample storage<br>to meet all your culinary needs. The oversized living room is bathed in natural light from large windows that frame picturesque views. Upstairs, enjoy the elegance<br>of full luxury vinyl plank flooring, enhancing the modern aesthetic of the home. This level offers four generously sized bedrooms, including the luxurious primary<br>suite, complete with a spa-like ensuite and walk-in closet. A second full bathroom and convenient laundry room round out the upper floor. The walkout basement is<br>fully finished and furnished, featuring an ILLEGAL suite with a separate entrance, perfect for extended family or rental income. The basement includes a second full<br>kitchen, spacious living area, bedroom, and bathroom - all designed with the same attention to detail as the rest of the home. The outdoor space is a true retreat!<br>The backyard is fully fenced and boasts full concrete pathways on the sides of the home, leading to a low-maintenance yard complete with a gazebo and a garden.<br>Enjoy your morning coffee or evening gatherings on the extra-large deck overlooking serene wetlands. The entire backyard is laid in concrete for a clean and<br>functional finish. Practicality meets luxury with a double garage and oversized driveway, water softener, and two air conditioning units to ensure year-round<br>comfort. This home is a masterpiece of functionality, luxury, and design, offering the best |                                                                                   |  |  |  |  |  |